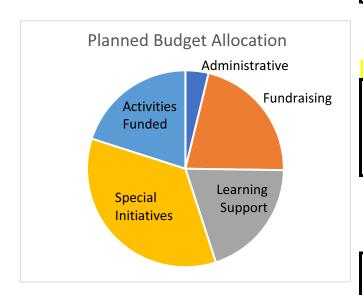

## **Planned Expenses**

| Administrative      | \$<br>(2,943.86)  |
|---------------------|-------------------|
| Fundraising         | \$<br>(16,632.92) |
| Learning Support    | \$<br>(15,348.81) |
| Special Initiatives | \$<br>(27,123.54) |
| Activities Funded   | \$<br>(15,563.31) |
|                     | <br>              |

\$ (77,612.44)