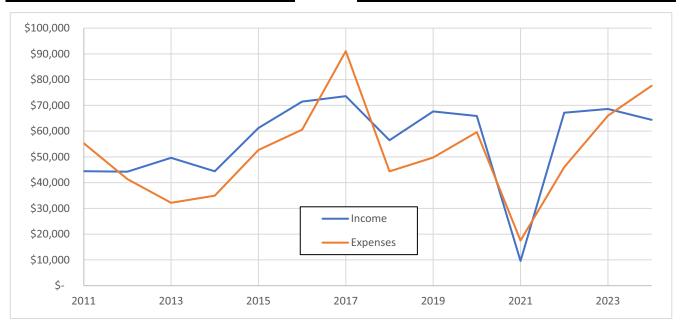

## 2023-2024 Budget Resullts

|                  | _  |             |
|------------------|----|-------------|
| Starting Balance | \$ | 84,366.55   |
| Projected Income | \$ | 64,385.94   |
| Planned Expenses | \$ | (77,612.44) |

Ending Balance \$ 71,140.05