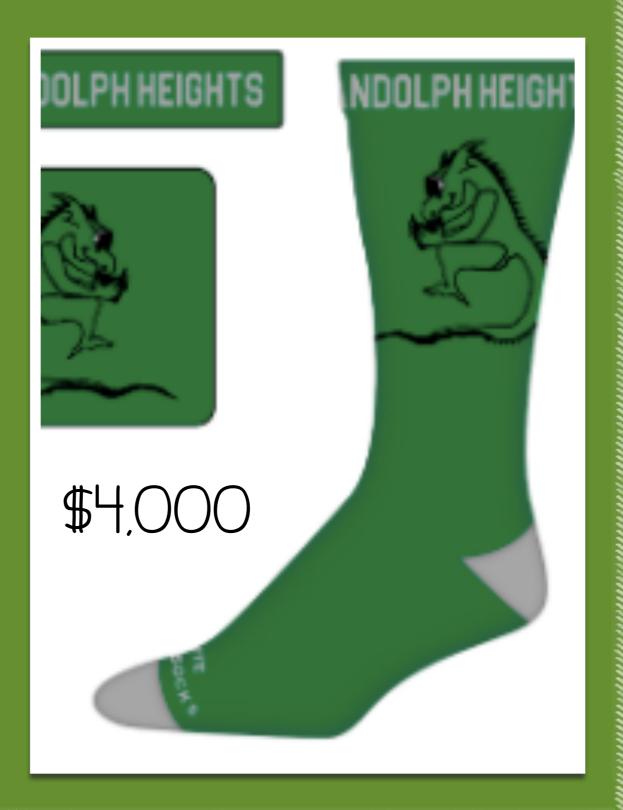

Prizes will also be earned when a grade reaches \$2000 and \$4000.

\$2,000

The top earning grade, averaged by the number of students, will have an opportunity to en joy an ice cream sundae and dance party with their classmates.