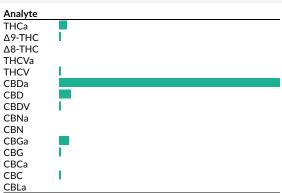

%

15.41%

Total Cannabinoids Analyzed

Δ9-ΤΗС

0.07%

10.5%

Moisture

| Analyte | LOQ  | Mass                                                     | Mass                         |    |
|---------|------|----------------------------------------------------------|------------------------------|----|
|         | mg/g | %                                                        | mg/g                         |    |
| THCa    |      | 0.44                                                     | 4.4                          |    |
| Δ9-THC  |      | 0.07                                                     | 0.7                          | T. |
| Δ8-THC  |      | <loq< td=""><td><loq< td=""><td></td></loq<></td></loq<> | <loq< td=""><td></td></loq<> |    |
| THCVa   |      | <loq< td=""><td><loq< td=""><td></td></loq<></td></loq<> | <loq< td=""><td></td></loq<> |    |
| THCV    |      | 0.03                                                     | 0.3                          | I  |
| CBDa    |      | 13.50                                                    | 135.0                        |    |
| CBD     |      | 0.68                                                     | 6.8                          |    |
| CBDV    |      | 0.02                                                     | 0.2                          | I  |
| CBNa    |      | <loq< td=""><td><loq< td=""><td></td></loq<></td></loq<> | <loq< td=""><td></td></loq<> |    |
| CBN     |      | <loq< td=""><td><loq< td=""><td></td></loq<></td></loq<> | <loq< td=""><td></td></loq<> |    |
| CBGa    |      | 0.58                                                     | 5.8                          |    |
| CBG     |      | 0.05                                                     | 0.5                          | T. |
| CBCa    |      | <loq< td=""><td><loq< td=""><td></td></loq<></td></loq<> | <loq< td=""><td></td></loq<> |    |
| CBC     |      | 0.05                                                     | 0.5                          | I  |
| CBLa    |      | <loq< td=""><td><loq< td=""><td></td></loq<></td></loq<> | <loq< td=""><td></td></loq<> |    |
| Total   |      | 15.41                                                    | 154.1                        |    |