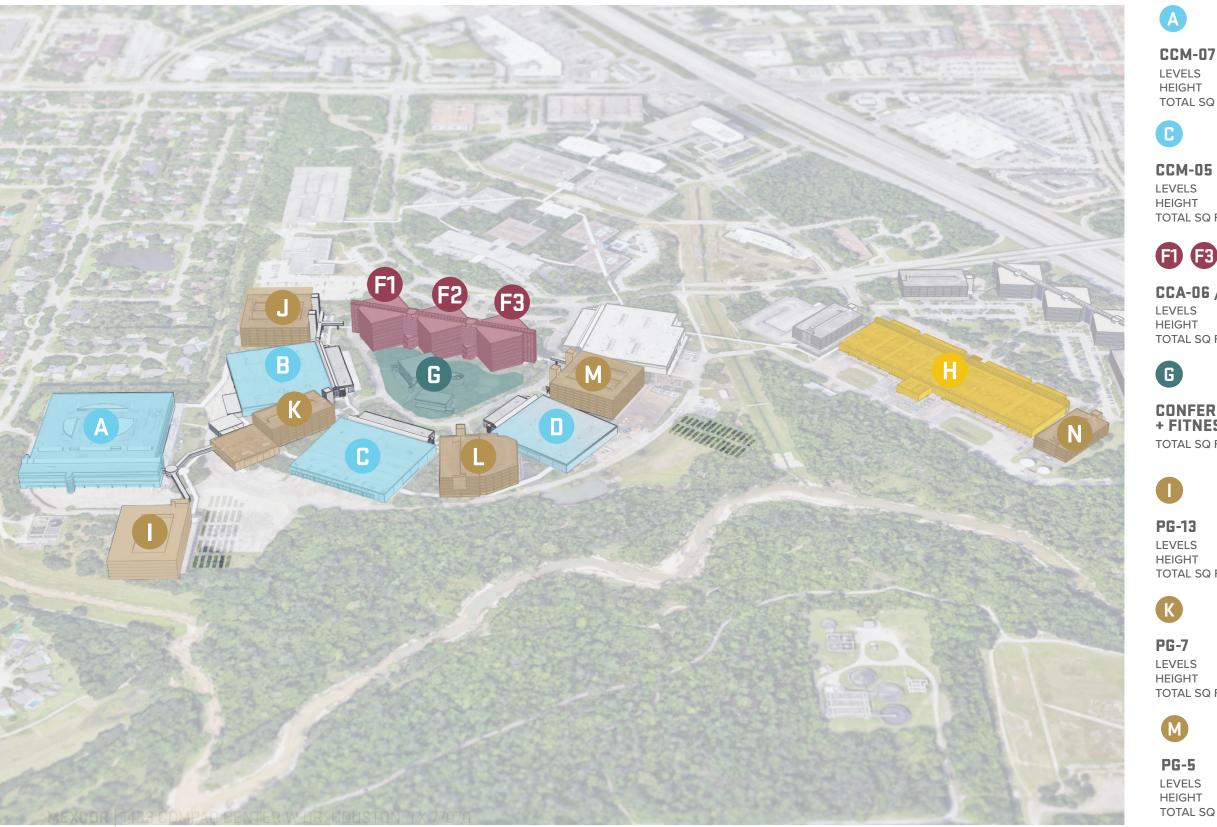

# CAMPUS | BUILDING METRICS

LEVELS HEIGHT TOTAL SQ FT

CCM-05 LEVELS HEIGHT TOTAL SQ FT

**F1 F3** 

CCA-06 / CCA-04 LEVELS 8 HEIGHT 90' TOTAL SQ FT 226,000

G

+ FITNESS

**PG-13** LEVELS HEIGHT TOTAL SQ FT

PG-7

LEVELS HEIGHT TOTAL SQ FT

PG-5 LEVELS HEIGHT TOTAL SQ FT

4 18' (WAREHOUSE LVL 1) 695,000

CCM-06 LEVELS HEIGHT TOTAL SQ FT

B

1 + MEZZANINE 30' 182,000

1 + MEZZANINE 30' 182,000

## CONFERENCE

TOTAL SQ FT 33,200

3 40' 90,135

> 8 90' 461,104

> > 8 90' 449,808

**CCM-04** LEVELS HEIGHT TOTAL SQ FT

1 + MEZZANINE 12' 208,000

## **F**2

**CCA-05** LEVELS HEIGHT TOTAL SQ FT

8 90' 237,000

## A

CCM-01 + 02LEVELS HEIGHT TOTAL SQ FT

1 + MEZZANINE 30' 250,000

#### PG-8

LEVELS HEIGHT TOTAL SQ FT

7 80' 421,806

# 

PG-6 LEVELS HEIGHT TOTAL SQ FT

7 80' 913,997

#### GARAGE

LEVELS HEIGHT TOTAL SQ FT

3 34' 108,000

**11445 COMPAQ CENTER WEST DRIVE** 