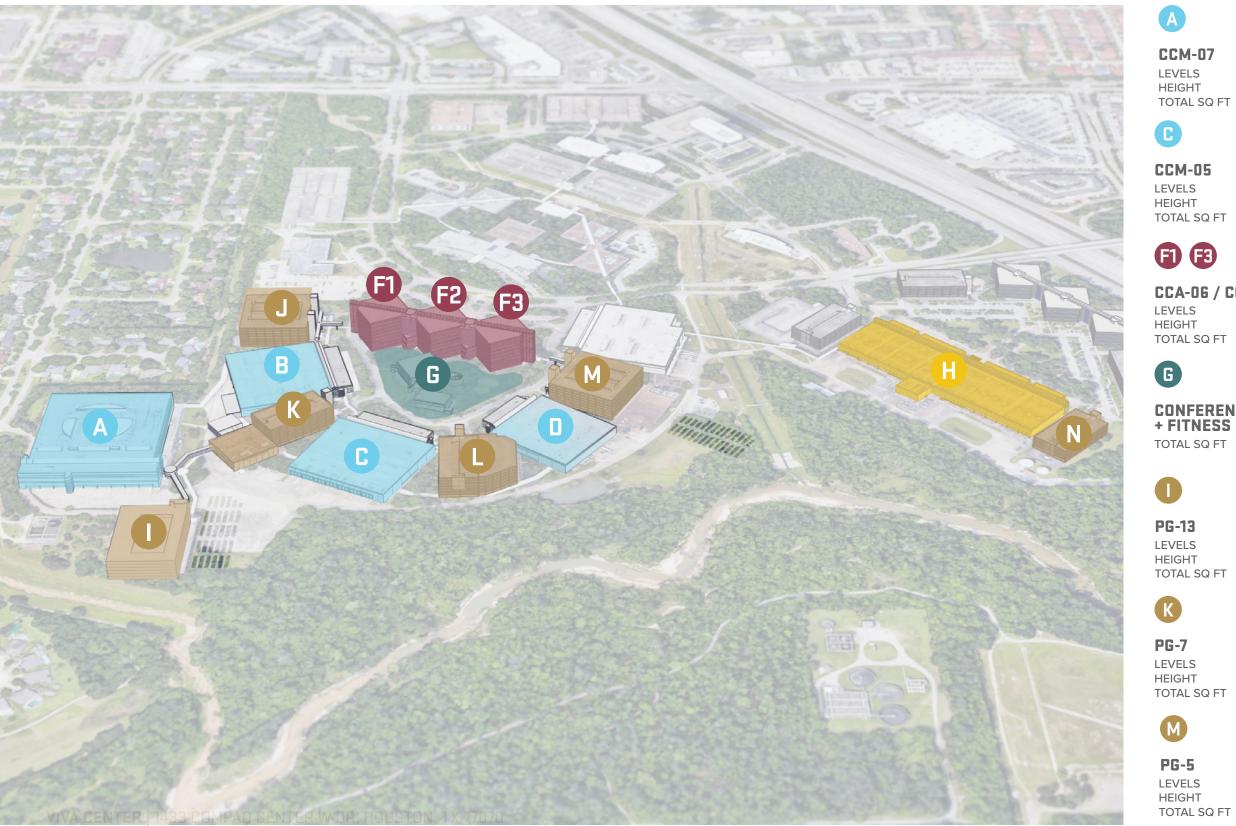

## CAMPUS | BUILDING METRICS

+ FITNESS TOTAL SQ FT 33,200

**PG-13** LEVELS HEIGHT TOTAL SQ FT

PG-7 LEVELS

M

PG-5 LEVELS 8 HEIGHT 90' TOTAL SQ FT 449,808

CCM-06 LEVELS HEIGHT TOTAL SQ FT

1 + MEZZANINE 30' 182,000

CCM-04 LEVELS HEIGHT TOTAL SQ FT

1 12' 208,000

**CCA-05** LEVELS HEIGHT TOTAL SQ FT

8 90' 237,000

### A

CCM-01 + 02LEVELS HEIGHT TOTAL SQ FT

1 + MEZZANINE 30' 250,000

#### PG-8

LEVELS HEIGHT TOTAL SQ FT

7 80' 421,806

### 

PG-6 LEVELS HEIGHT TOTAL SQ FT

7 80' 913,997

#### GARAGE

LEVELS HEIGHT TOTAL SQ FT

3 34' 108,000

4 18' (WAREHOUSE LVL 1) 695,000

1 + MEZZANINE 30' 182,000

CCA-06 / CCA-04 8 90' TOTAL SQ FT 226,000

### CONFERENCE

3 40' 90,135

> 8 90' 461,104