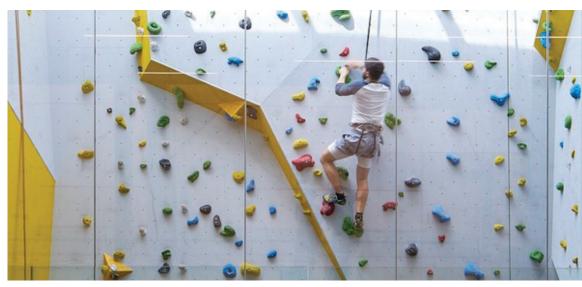

# CAMPUS SPORTS/WELLNESS

| SPORTS       |               |
|--------------|---------------|
| ARCHERY      | LACROSSE      |
| AXE THROWING | PICKLEBALL    |
| BASKETBALL   | PUTT-PUTT     |
| BOWLING      | ROCK-CLIMBING |
| BOXING       | GYM           |
| CORNHOLE     | RUGBY         |
| DODGEBALL    | SOCCER        |
| ESPORTS      | TENNIS        |
| EQUESTRIAN   | TRACK & FIELD |
| GOLF         | VOLLEYBALL    |
| GYMNASTICS   |               |