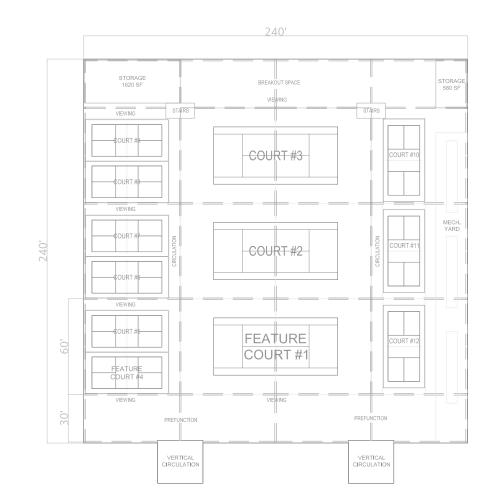

T TOTAL SQ FT

1 + MEZZANINE 30' 182,000



CCM-04 LEVELS HEIGHT TOTAL SQ FT

1 12' 208,000



**CCA-05** LEVELS HEIGHT TOTAL SQ FT

8 90' 237,000

### A

CCM-01 + 02LEVELS HEIGHT TOTAL SQ FT

1 + MEZZANINE 30' 250,000



#### PG-8

LEVELS HEIGHT TOTAL SQ FT

7 80' 421,806

### 

PG-6 LEVELS HEIGHT TOTAL SQ FT

7 80' 913,997



#### GARAGE

LEVELS HEIGHT TOTAL SQ FT

3 34' 108,000

4 18' (WAREHOUSE LVL 1) 695,000

1 + MEZZANINE 30' 182,000

CCA-06 / CCA-04 8 90' TOTAL SQ FT 226,000

### CONFERENCE

3 40' 90,135

> 8 90' 461,104

## CAMPUS SITE PLAN | EXAMPLE USE CASES



**POSSIBLE USE CASE EXAMPLES** 



RTS 🕥 OUT

OUTDOOR SPORTS



SAFETY + WELLNESS





VIVA CENTER | 1433 COMPAQ CENTER W DR, HOUSTON, TX 77070





## PG-8 | OVERVIEW OF EXAMPLE USES

### VOLLEYBALL



#### BASKETBALL













11445 COMPAQ CENTER WEST DRIVE





Brandi Sikes, MCR, CRE 281-367-2220 EXT: 171 Brandi.Sikes@svn.com

Liz Westcott 281-367-2220 EXT: 146 Liz.Westcott@svn.com