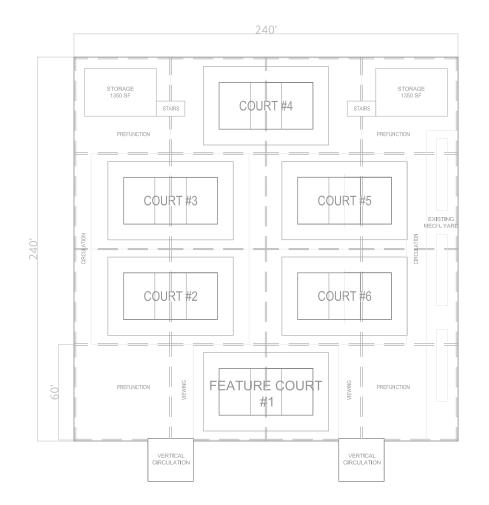

GHT TOTAL SQ FT

1 + MEZZANINE 30' 182,000



CCM-04 LEVELS HEIGHT TOTAL SQ FT

1 12' 208,000



**CCA-05** LEVELS HEIGHT TOTAL SQ FT

8 90' 237,000

### A

CCM-01 + 02LEVELS HEIGHT TOTAL SQ FT

1 + MEZZANINE 30' 250,000



#### PG-8

LEVELS HEIGHT TOTAL SQ FT

7 80' 421,806

### 

PG-6 LEVELS HEIGHT TOTAL SQ FT

7 80' 913,997



#### GARAGE

LEVELS HEIGHT TOTAL SQ FT

3 34' 108,000

4 18' (WAREHOUSE LVL 1) 695,000

1 + MEZZANINE 30' 182,000

CCA-06 / CCA-04 8 90' TOTAL SQ FT 226,000

### CONFERENCE

3 40' 90,135

> 8 90' 461,104

## CAMPUS SITE PLAN | EXAMPLE USE CASES



**POSSIBLE USE CASE EXAMPLES** 



RTS 🕥 OUT

OUTDOOR SPORTS



SAFETY + WELLNESS





VIVA CENTER | 1433 COMPAQ CENTER W DR, HOUSTON, TX 77070





## PG-8 | OVERVIEW OF EXAMPLE USES

### VOLLEYBALL



#### BASKETBALL













11445 COMPAQ CENTER WEST DRIVE





Brandi Sikes, MCR, CRE 281-367-2220 EXT: 171 Brandi.Sikes@svn.com

Liz Westcott 281-367-2220 EXT: 146 Liz.Westcott@svn.com