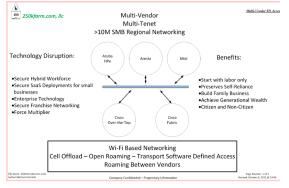

# Multi-Vendor SD-WLAN

250kfarms.com provides key technologies enabling the ability to build multi-vendor networks that can separate devices into virtual networks even while using multiple vendors hardware.

SD-WLAN – SD-LAN - SD-WAN Vendor Agnostic Operations

# Micro Segmentation

- 4M End User Devices
- 3000 Virtual Networks
- 30 Points of Presence
- Disaster and HA Redundancy
- NSAP IPv6/4 Protected