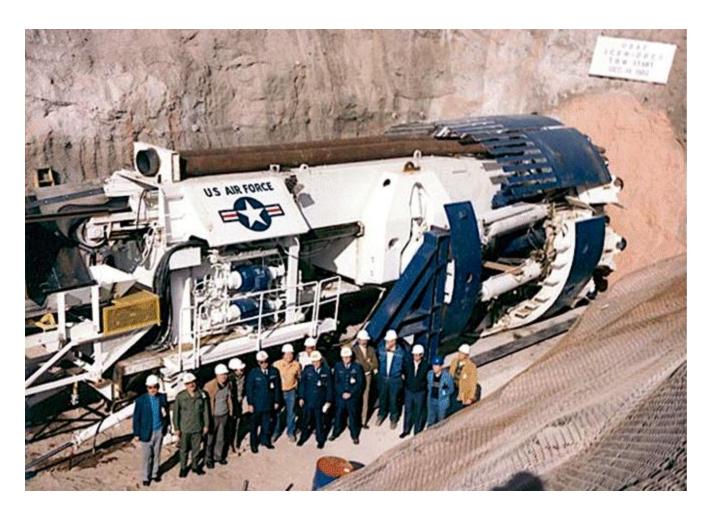

### **The Tunnel Boring Technologies**

The primary tunnel boring unit used; the Nuclear Subterrene

(pronounced like submarine).

Photo of United States Air Force tunnel boring machine at Little Skull Mountain, Nevada, USA, December 1982.