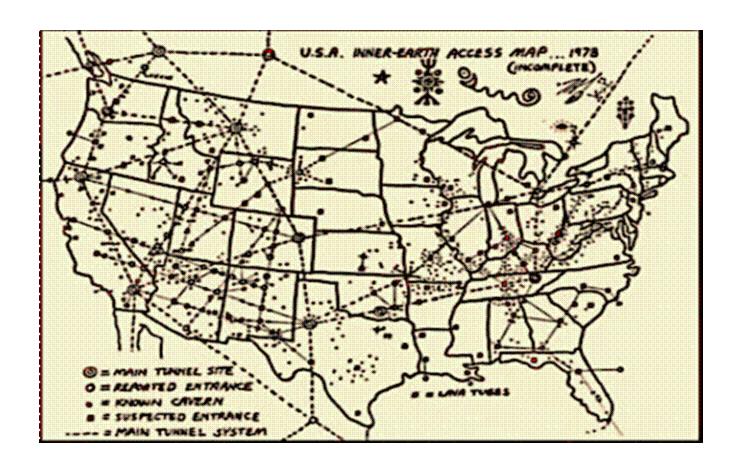

### **ALTERNATIVE 2/PROJECT MK RAND**

There are at least 10,000 DUMBS and 100,000 miles of tunnels worldwide. In The U.S. there are over 346 known DUMBs, with 2 underground bases being built per year. The average depth of bases is 4.25 miles. Each DUMB base costs between 17 & 26 billion \$ to build, which is funded by MI6/CIA drug money. Each underground base employs 10,000 to 18,000 workers. Nuclear powered drills are used to dig these DUMBS underground, going through rock at a tremendous rate, literally melting the rock away to form a smooth glass like surface on tunnel inside edges.

### Link: TruthHammer888

LIST OF KNOWN DUMBS in the USA Underground Bases listed by State