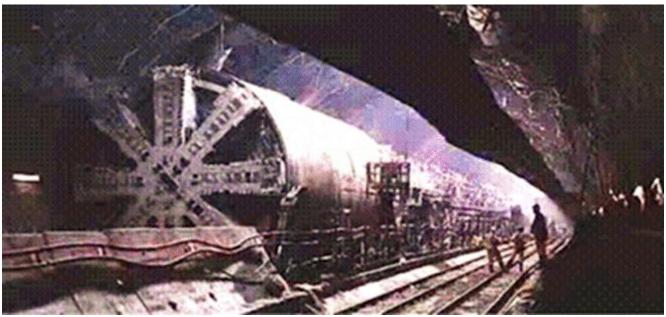

### **ALTERNATIVE 2/PROJECT MK RAND**

There are at least 10,000 DUMBS and 100,000 miles of tunnels worldwide. In The U.S. there are over 346 known DUMBs, with 2 underground bases being built per year. The average depth of bases is 4.25 miles. Each DUMB base costs between 17 & 26 billion \$ to build, which is funded by MI6/CIA drug money. Each underground base employs 10,000 to 18,000 workers. Nuclear powered drills are used to dig these DUMBS underground, going through rock at a tremendous rate, literally melting the rock away to form a smooth glass like surface on tunnel inside edges.

- —Mechanical (such as a water canon).
- —Thermal (such as a high velocity flame, laser, atomic fusion, etc.).
- —Chemical (such as a dissolver).

The nuclear-powered machines are called Sub terrenes (rhymes with submarine). The nuclear Sub terrenes build tunnels 40' in diameter, as they work the rock is melted into a hard glassy tunnel lining. Fully filtered air-intake shafts bring fresh air to the tunnels & underground facilities.