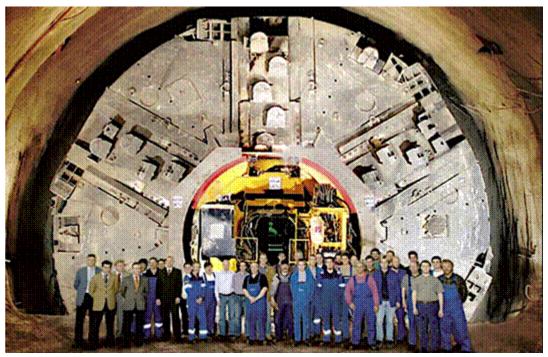

### **The Tunnel Boring Technologies**

The primary tunnel boring unit used; the Nuclear Subterrene

(pronounced like submarine).

Photo of United States Air Force tunnel boring machine at Little Skull Mountain, Nevada, USA, December 1982.

- —Mechanical (such as a water canon).
- —Thermal (such as a high velocity flame, laser, atomic fusion, etc.).
- —Chemical (such as a dissolver).

The nuclear-powered machines are called Sub terrenes (rhymes with submarine). The nuclear Sub terrenes build tunnels 40' in diameter, as they work the rock is melted into a hard glassy tunnel lining. Fully filtered air-intake shafts bring fresh air to the tunnels & underground facilities.