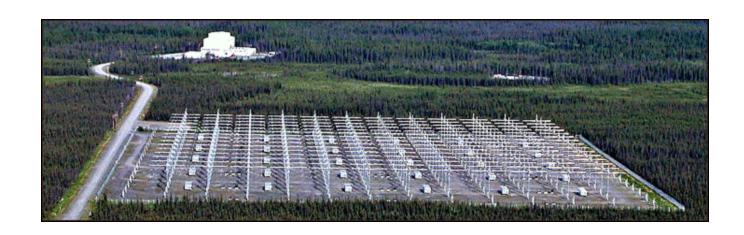

# Mt. Hayes

# **HAARP**

8. + Kobuk—66° 19′ 12″ N., 156° 29′ 33.6″ W., cleaned by W. H. 27 March 2020.

9. + Talkeetna—62° 52′ 15.6″ N., 149° 32′ 13.2″ W., cleaned by W. H. 2 April 2020.

10. + Yakataga—61° 7′ 30" N., 140° 32′ 6" W., cleaned by W. H. 27 March 2020.