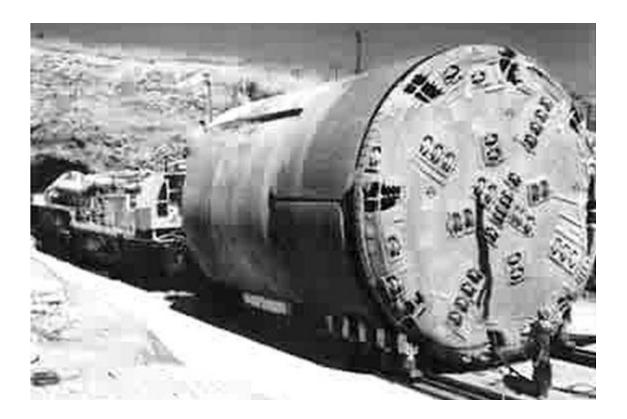

### **The Tunnel Boring Technologies**

The primary tunnel boring unit used; the Nuclear Subterrene

(pronounced like submarine).

Photo of United States Air Force tunnel boring machine at Little Skull Mountain, Nevada, USA, December 1982.

The Subterrenes melting penetrator head can be of **any shape desired**. Cost is \$850 million dollars (1970 dollars.

This unit does Rapid Excavation by Rock Melting

Uses molten lithium pumped through a small nuclear reactor and circulated through an annular melting penetrator, reaching temperatures of 1,570° Kelvin, melting through a ring of rock in front of the machine.

The motive power to push the Subterrene through the ground is provided by gravity.