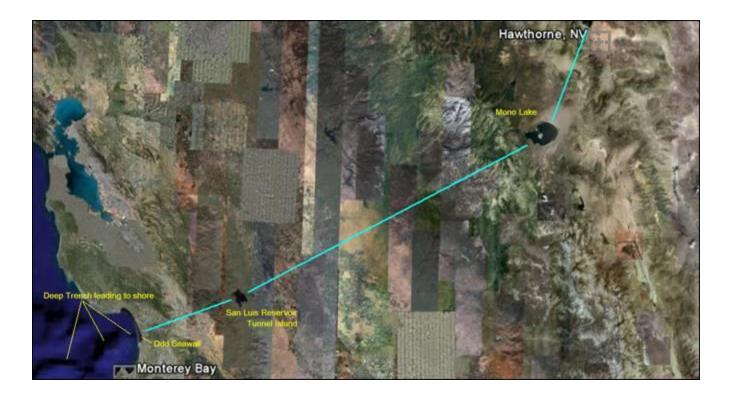

# **CALIFORNIA**

Note: San Francisco Bay area had a vast tunnel & DUMB network with literally 100's of entrances from manhole size to truck size. All DUMBs were interconnected & had entrances from the following areas & many more: Cannery Row (prohibition era tunnels), Colma (37° 40′ 44″ N., 122° 27′ 20″ W.), Crockett (38° 03′ 09″ N., 122° 12′ 47″ W., the Wheat Refinery built but "Never used" & NuStar Energy fuel storage facility), Diablo Mtn. (San Francisco area), Geyserville (Mayagmas Mtn.), Mare Island Preserve, Monterey Bay (Intercontinental Submarine entrance), Montezuma area, Pleasant Hill area, Saddleridge area, Salinas, Travis AFB.

Links: <u>California Earthquakes Leave Naval Station China Lake 'Not Mission Capable'</u>
<u>The new Army program to train troops to fight underground</u>

- 44. + Clear Lake—(unknown activities).
- 45. = Chocolate Mountains.
- 46. + Concord Naval Weapons Station—38° 02′ 46″ N., 122° 01′ 15″ W., entry point is near Willow Pass road.
- 47. + Darwin—4 miles dues West of Darwin city.
- 48. = Death Valley—entrance to the Death Valley Tunnel is in the Panamint Mountains down on the lower edge of the range near Wingate Pass, in the bottom of an abandoned mine shaft.
- 49. + Deep Springs, CA—37° 22′ N., 117° 59′ 18″ W. (take out covered B2T show 13 Oct.). Massive advanced tech. & DNA research, demonic presence massive, Mk. Massive facility. Connected to Area 51 in Nevada.