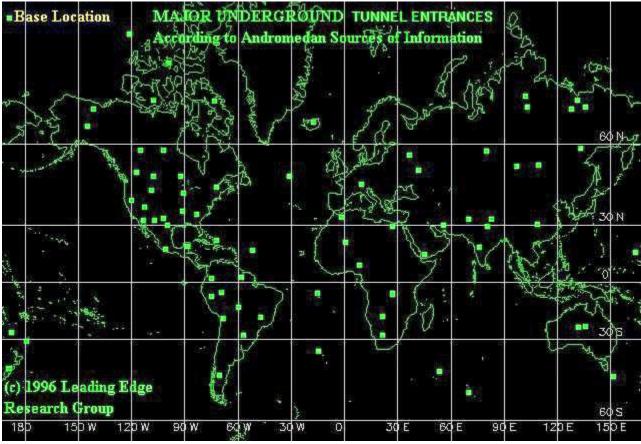

### **ALTERNATIVE 2/PROJECT MK RAND**

There are at least 10,000 DUMBS and 100,000 miles of tunnels worldwide. In The U.S. there are over 346 known DUMBs, with 2 underground bases being built per year. The average depth of bases is 4.25 miles. Each DUMB base costs between 17 & 26 billion \$ to build, which is funded by MI6/CIA drug money. Each underground base employs 10,000 to 18,000 workers. Nuclear powered drills are used to dig these DUMBS underground, going through rock at a tremendous rate, literally melting the rock away to form a smooth glass like surface on tunnel inside edges.

### Link: TruthHammer888

LIST OF KNOWN DUMBS in the USA Underground Bases listed by State