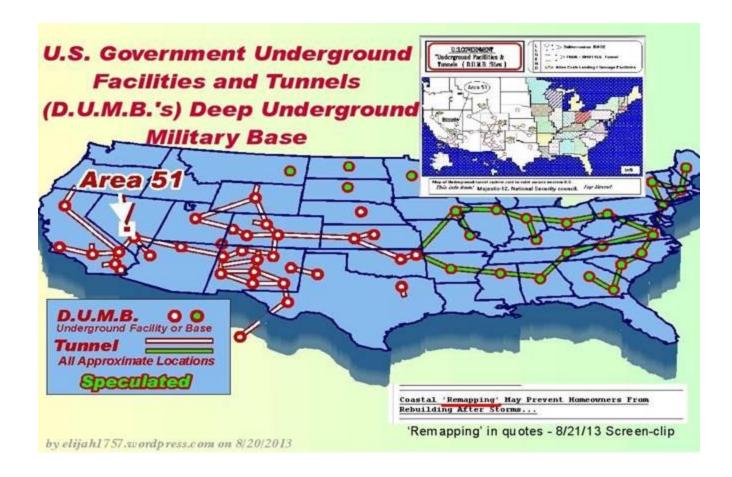

### **ALTERNATIVE 2/PROJECT MK RAND**

There are at least 10,000 DUMBS and 100,000 miles of tunnels worldwide. In The U.S. there are over 346 known DUMBs, with 2 underground bases being built per year. The average depth of bases is 4.25 miles. Each DUMB base costs between 17 & 26 billion \$ to build, which is funded by MI6/CIA drug money. Each underground base employs 10,000 to 18,000 workers. Nuclear powered drills are used to dig these DUMBS underground, going through rock at a tremendous rate, literally melting the rock away to form a smooth glass like surface on tunnel inside edges.

### Link: TruthHammer888

LIST OF KNOWN DUMBS in the USA Underground Bases listed by State