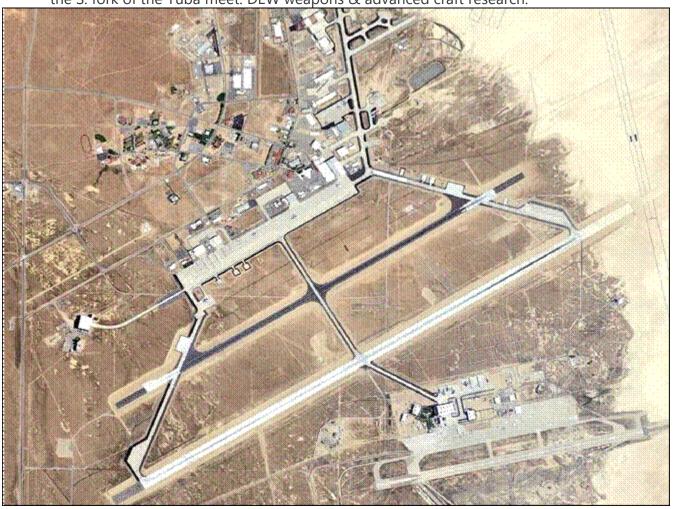

Link: Big Tech Criminals Underground War

50. +\* Edwards Air Force Base—34° 8′ N., 117° 48′ W. in the area where Diamond Cr. & the S. fork of the Yuba meet. DEW weapons & advanced craft research.

**Edwards Air Force Base** 