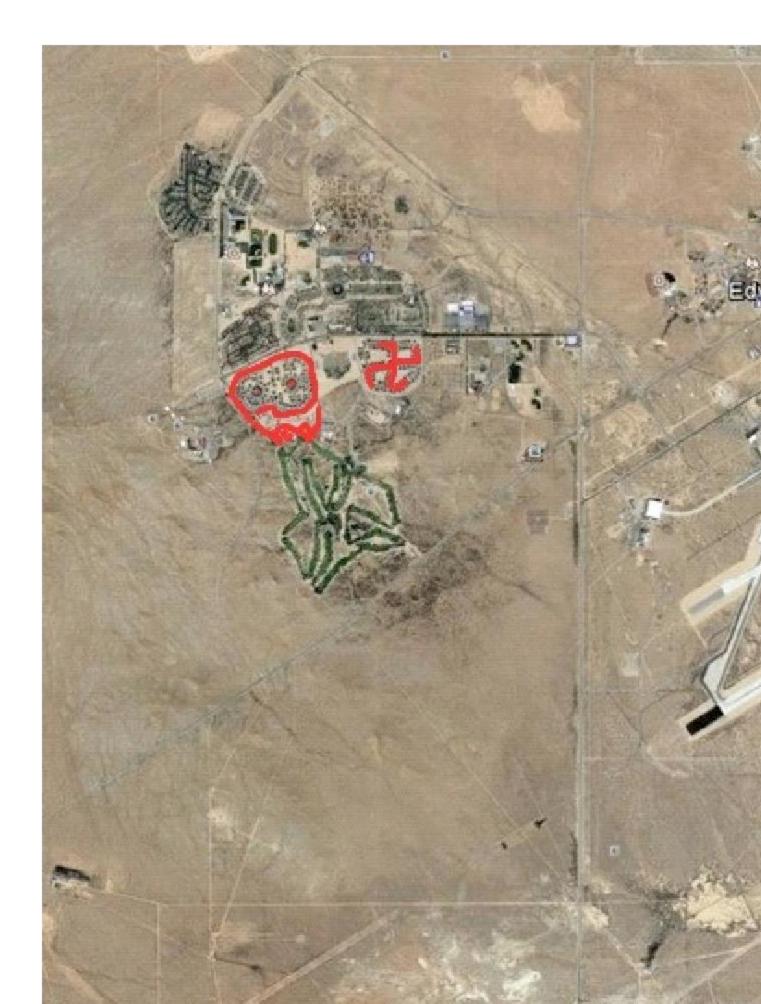

- 73. + Mare Island Naval Shipyard—38° 5′ 42.91″ N., 122° 16′ 40.81″ W.: under the shipyard (has a submarine entrance).
- 74. = Mojave—Advanced electrical research.
- 75. = Moreno Valley.
- 76. + Morongo Valley.
- 77. + Mt. Lassen.
- 78. = Mt. Shasta—Advanced space technology base, magnetic advanced space & beam weaponry, genetic experiments (deepest known facility, may go over 800 miles deep).
- 79. + Napa Valley—located at Oakville Grade north of Napa: Tunnels also connect the wineries north of Napa, used for white slavery & mind-control. Direct Satellite & Laser Communications. Continuation of Government site. Located on Oakville Grade, Napa County. 87 Acres.
- 80. = Navajo Dam—off I-511 mile marker 25 (ancient Lemurian DUMB).
- 81. 81. + Needles.
- 82. = Norton Air Force Base.
- 83. = Oakville—E. of Santa Rosa, constructed near Oakville grade (COG) site.
- 84. 84. + Palmdale—New Aircraft Design, anti-gravity research & synthetics research. 8 levels, massive complex (underground city). (Neutralized with underground burn out, caused fires to be seen in Porter Ranch coming out of the manhole covers).
- Link: Porter Ranch, Saddleridge fire. Fire coming from manholes.
  - 85. + Near Palmdale—Take Palmdale Blvd. to 240th St. go to Eastern limit of Ave. R-8. R-8 is McDonnell-Douglas's facility called the Uano Facility (plant 42). One can see it better from the Three Sisters Hills to the south of the facility. It is involved in hi-tech aerospace technology.
  - 86. = Plumas—Plumas National forest area.
  - 87. + Presidio—A FEMA/DOD site for Region IX's regional office. (Neutralized with underground burnout causing fires to be seen coming out of manhole covers in Porter Ranch).
- Link: Porter Ranch, Saddleridge fire. Fire coming from manholes.
  - 88. = Providence—Providence Mountains.
  - 89. + Pt Magu—34° 1′ 23.32″ N., 118° 59′ 45.64″ W. Continental Submarine tunnel system entrance and off shore submarine base underwater.