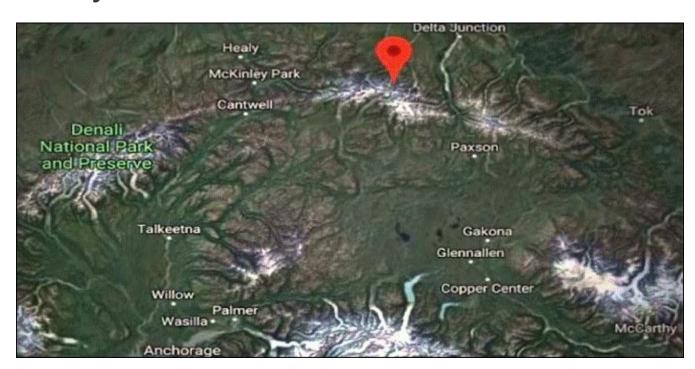

# **Delta Junction**

## **Ft. Greeley**

Link: Corps of Engineers Officials Visit Fort Greely to Plan for Nuclear Power Plant Decommissioning

- 5. + Glenallen—cleaned by W. H. 29 March 2020.
- 6. + Healy—63° 48′ 43.2″ N., 148° 22′ 30″ W. cleaned by W. H. 24 May 2020.
- 7. + Mt. Hayes—Was used in conjunction with the HAARP facility in Alaska for weather and geological control systems (earthquake creation).