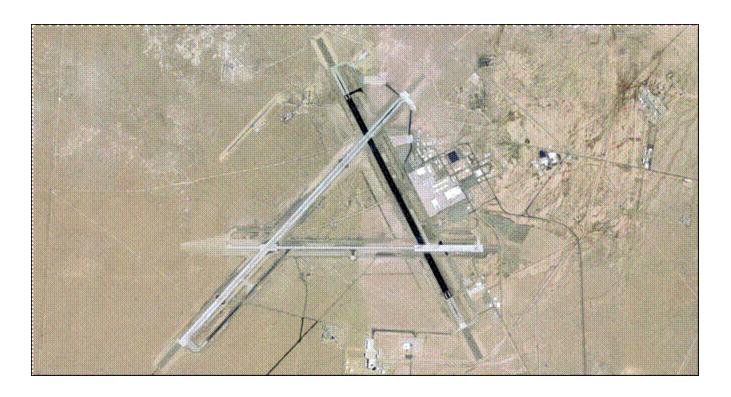

Link: Big Tech Criminals Underground War

50. +\* Edwards Air Force Base—34° 8′ N., 117° 48′ W. in the area where Diamond Cr. & the S. fork of the Yuba meet. DEW weapons & advanced craft research.

**Edwards Air Force Base** 