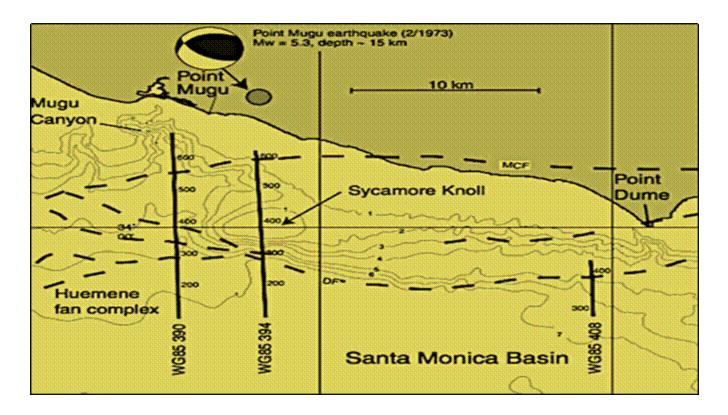

- 73. + Mare Island Naval Shipyard—38° 5′ 42.91″ N., 122° 16′ 40.81″ W.: under the shipyard (has a submarine entrance).
- 74. = Mojave—Advanced electrical research.
- 75. = Moreno Valley.
- 76. + Morongo Valley.
- 77. + Mt. Lassen.
- 78. = Mt. Shasta—Advanced space technology base, magnetic advanced space & beam weaponry, genetic experiments (deepest known facility, may go over 800 miles deep).
- 79. + Napa Valley—located at Oakville Grade north of Napa: Tunnels also connect the wineries north of Napa, used for white slavery & mind-control. Direct Satellite & Laser Communications. Continuation of Government site. Located on Oakville Grade, Napa County. 87 Acres.
- 80. = Navajo Dam—off I-511 mile marker 25 (ancient Lemurian DUMB).
- 81. 81. + Needles.
- 82. = Norton Air Force Base.
- 83. = Oakville—E. of Santa Rosa, constructed near Oakville grade (COG) site.
- 84. 84. + Palmdale—New Aircraft Design, anti-gravity research & synthetics research. 8 levels, massive complex (underground city). (Neutralized with underground burn out, caused fires to be seen in Porter Ranch coming out of the manhole covers).
- Link: Porter Ranch, Saddleridge fire. Fire coming from manholes.
  - 85. + Near Palmdale—Take Palmdale Blvd. to 240th St. go to Eastern limit of Ave. R-8. R-8 is McDonnell-Douglas's facility called the Uano Facility (plant 42). One can see it better from the Three Sisters Hills to the south of the facility. It is involved in hi-tech aerospace technology.
  - 86. = Plumas—Plumas National forest area.
  - 87. + Presidio—A FEMA/DOD site for Region IX's regional office. (Neutralized with underground burnout causing fires to be seen coming out of manhole covers in Porter Ranch).
- Link: Porter Ranch, Saddleridge fire. Fire coming from manholes.
  - 88. = Providence—Providence Mountains.
  - 89. + Pt Magu—34° 1′ 23.32″ N., 118° 59′ 45.64″ W. Continental Submarine tunnel system entrance and off shore submarine base underwater.

Using the Google Earth coordinates —34° 1′ 23.31" N., 118° 59′ 45.64" W.

- 90. = Quincy—39° 56′ 12″ N., 120° 56′ 30″ W. Ancient Aztec system. Demonic activity.
- 91. = Salton Sea—Naval facility for submarines. Demonic activity.
- 92. + San Bernardino—34° 50′ N. to 34° 16′ N. (Neutralized with tactical nuke 4.5 & 3.2 San Francisco earthquake, week of 14 Oct).
- 93. + San Diego—COMTRAPAC submarine base. The 6<sup>th</sup> level is submarine accessed to the Maglev intercontinental system.
- 94. = Santa Barbara County—placed in the thick diatomite strata.
- 95. = San Gabriel—Western side of the Mojave desert.
- 96. + Santa Rosa—38° 26′ 24″ N., 122° 42′ 54″ W. FEMA Regional center for the West coast, what is being done here mostly kept secret. This is listed as a Communications Antenna Field, but is doing much more.
- 97. + Sierra Nevada Mountains—very deep military base.
- 98. + Tehachapi Ranch—35° 20′ N., 118° 40′ W. 25 miles N.W. of Lancaster. Tehachapi Canyon was finished in Sept. '95. This was the "Unholy 6" base. Massive Mk. Ultrafacility and large demonic contingent. Also known as "The Anthill". Has 42 levels with underground massive high rise buildings. Synthetics hybrid research with Human AI hybriding and all manner of DNA research. Also a Northrop facility.
- 99. + Tres Pinos—36° 38′ 45.6″ N., 121° 16′ 26.4″ W., (taken out 15 Oct. 2019, first entry; 19:42 UTC).
- 100. + Trona—35° 45′ 30″ N., 177° 22′ 36″ W. Several miles northwest of Trona, directly under Argus Peak. This DUMB sits on China Lake's NWC's land, built in the'60's. \*(Neutralized with primary China Lake facility. See #43 above).