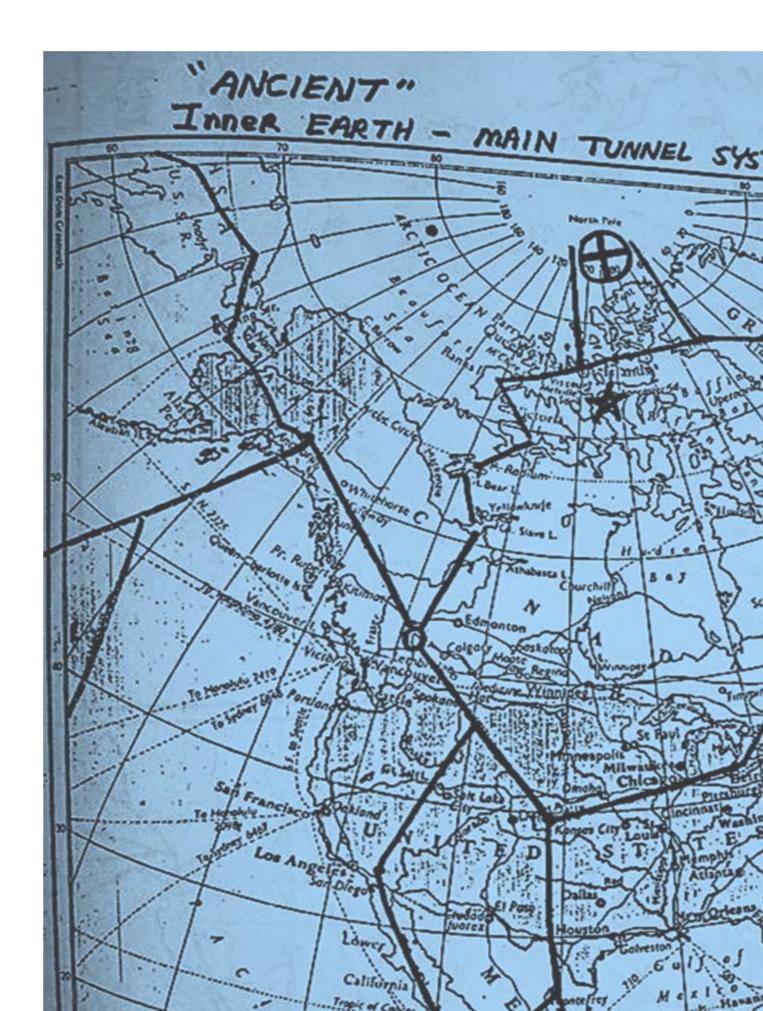

### **ALTERNATIVE 2/PROJECT MK RAND**

There are at least 10,000 DUMBS and 100,000 miles of tunnels worldwide. In The U.S. there are over 346 known DUMBs, with 2 underground bases being built per year. The average depth of bases is 4.25 miles. Each DUMB base costs between 17 & 26 billion \$ to build, which is funded by MI6/CIA drug money. Each underground base employs 10,000 to 18,000 workers. Nuclear powered drills are used to dig these DUMBS underground, going through rock at a tremendous rate, literally melting the rock away to form a smooth glass like surface on tunnel inside edges.

### Link: TruthHammer888

LIST OF KNOWN DUMBS in the USA Underground Bases listed by State