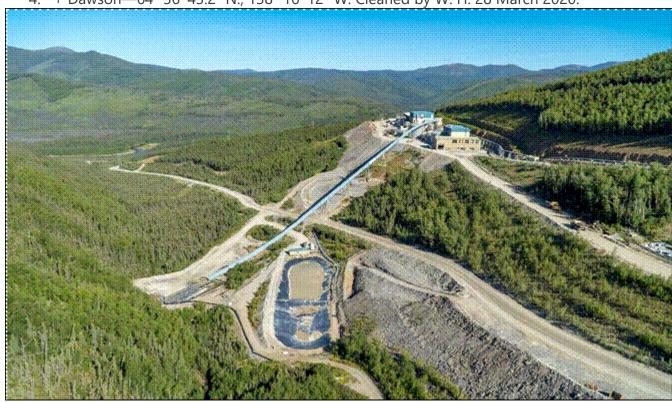

### Genetic Works multiple Levels.

2. & 3. + Delta Junction & Ft. Greeley—In the same Delta Junction area.

Link: Tunnel wall collapses at major gold mine near Delta Junction

4. + Dawson—64° 36′ 43.2″ N., 138° 16′ 12″ W. Cleaned by W. H. 28 March 2020.