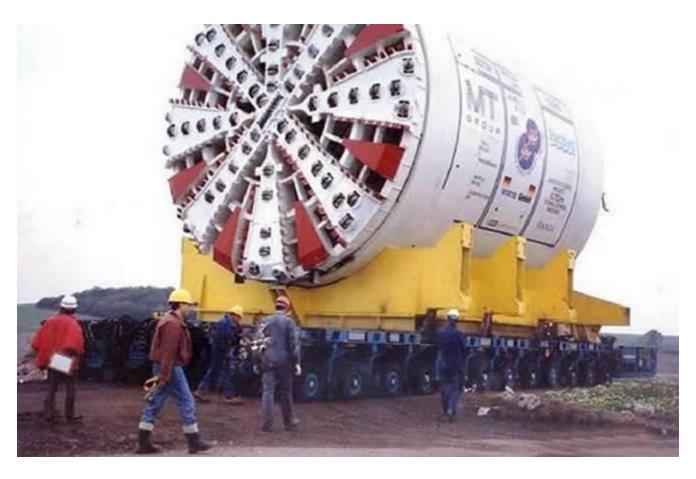

### **ALTERNATIVE 2/PROJECT MK RAND**

There are at least 10,000 DUMBS and 100,000 miles of tunnels worldwide. In The U.S. there are over 346 known DUMBs, with 2 underground bases being built per year. The average depth of bases is 4.25 miles. Each DUMB base costs between 17 & 26 billion \$ to build, which is funded by MI6/CIA drug money. Each underground base employs 10,000 to 18,000 workers. Nuclear powered drills are used to dig these DUMBS underground, going through rock at a tremendous rate, literally melting the rock away to form a smooth glass like surface on tunnel inside edges.

- —Mechanical (such as a water canon).
- —Thermal (such as a high velocity flame, laser, atomic fusion, etc.).
- —Chemical (such as a dissolver).

The nuclear-powered machines are called Sub terrenes (rhymes with submarine). The nuclear Sub terrenes build tunnels 40' in diameter, as they work the rock is melted into a hard glassy tunnel lining. Fully filtered air-intake shafts bring fresh air to the tunnels & underground facilities.