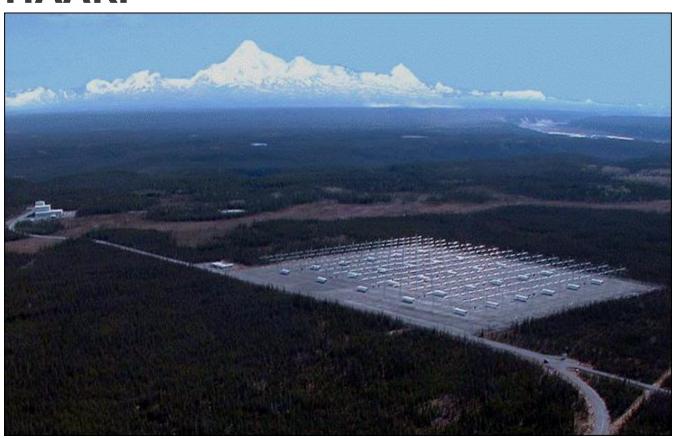

# Mt. Hayes

# **HAARP**

8. + Kobuk—66° 19′ 12″ N., 156° 29′ 33.6″ W., cleaned by W. H. 27 March 2020.

9. + Talkeetna—62° 52′ 15.6″ N., 149° 32′ 13.2″ W., cleaned by W. H. 2 April 2020.

10. + Yakataga—61° 7′ 30" N., 140° 32′ 6" W., cleaned by W. H. 27 March 2020.