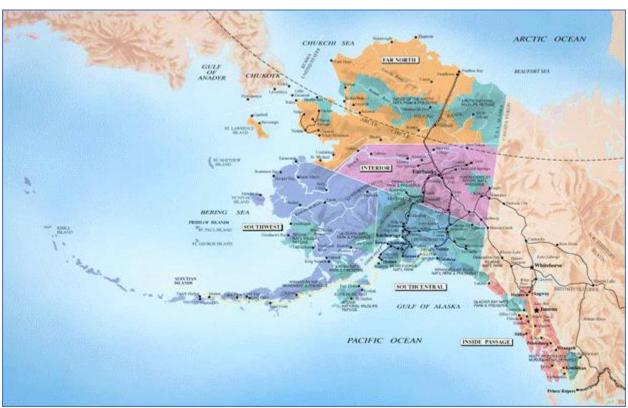

### **Legion meaning:**

- + Under White Hat Controlled
- \* Children rescued
- ^ Under Battle
- **= Under Black Hat Controlled**

1. + Brooks Range—Area Schwatka Mountain's Functions:

### Genetic Works multiple Levels.

2. & 3. + Delta Junction & Ft. Greeley—In the same Delta Junction area.

Link: Tunnel wall collapses at major gold mine near Delta Junction

4. + Dawson—64° 36′ 43.2″ N., 138° 16′ 12″ W. Cleaned by W. H. 28 March 2020.

# **Delta Junction**

## **Ft. Greeley**

Link: Corps of Engineers Officials Visit Fort Greely to Plan for Nuclear Power Plant Decommissioning

- 5. + Glenallen—cleaned by W. H. 29 March 2020.
- 6. + Healy—63° 48′ 43.2″ N., 148° 22′ 30″ W. cleaned by W. H. 24 May 2020.
- 7. + Mt. Hayes—Was used in conjunction with the HAARP facility in Alaska for weather and geological control systems (earthquake creation).

# Mt. Hayes

# **HAARP**

8. + Kobuk—66° 19′ 12″ N., 156° 29′ 33.6″ W., cleaned by W. H. 27 March 2020.

9. + Talkeetna—62° 52′ 15.6″ N., 149° 32′ 13.2″ W., cleaned by W. H. 2 April 2020.

10. + Yakataga—61° 7′ 30" N., 140° 32′ 6" W., cleaned by W. H. 27 March 2020.