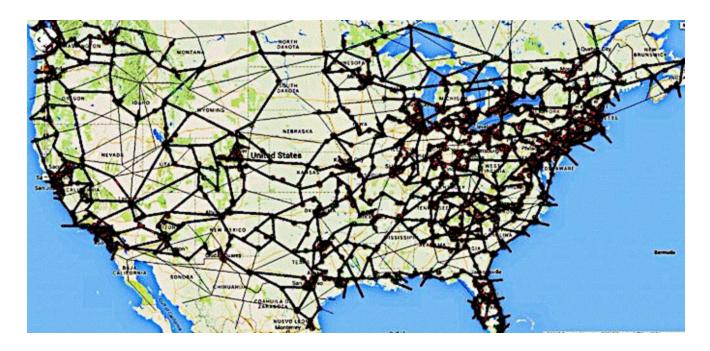

### **ALTERNATIVE 2/PROJECT MK RAND**

There are at least 10,000 DUMBS and 100,000 miles of tunnels worldwide. In The U.S. there are over 346 known DUMBs, with 2 underground bases being built per year. The average depth of bases is 4.25 miles. Each DUMB base costs between 17 & 26 billion \$ to build, which is funded by MI6/CIA drug money. Each underground base employs 10,000 to 18,000 workers. Nuclear powered drills are used to dig these DUMBS underground, going through rock at a tremendous rate, literally melting the rock away to form a smooth glass like surface on tunnel inside edges.

### Link: TruthHammer888

LIST OF KNOWN DUMBS in the USA Underground Bases listed by State