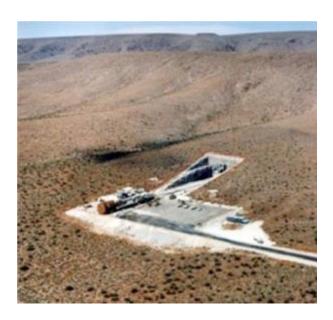

### **The Tunnel Boring Technologies**

The primary tunnel boring unit used; the Nuclear Subterrene

(pronounced like submarine).

Photo of United States Air Force tunnel boring machine at Little Skull Mountain, Nevada, USA, December 1982.

The Subterrenes melting penetrator head can be of **any shape desired**. Cost is \$850 million dollars (1970 dollars.

This unit does Rapid Excavation by Rock Melting

Uses molten lithium pumped through a small nuclear reactor and circulated through an annular melting penetrator, reaching temperatures of 1,570° Kelvin, melting through a ring of rock in front of the machine.

The motive power to push the Subterrene through the ground is provided by gravity.