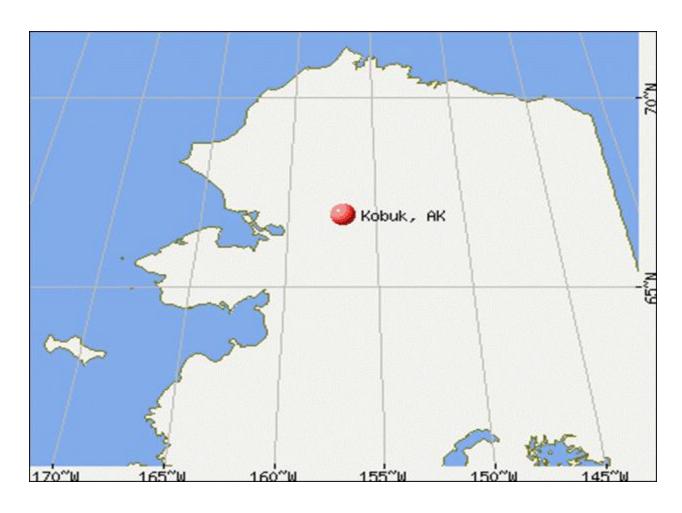

# **HAARP**

8. + Kobuk—66° 19′ 12″ N., 156° 29′ 33.6″ W., cleaned by W. H. 27 March 2020.

9. + Talkeetna—62° 52′ 15.6″ N., 149° 32′ 13.2″ W., cleaned by W. H. 2 April 2020.

10. + Yakataga—61° 7′ 30" N., 140° 32′ 6" W., cleaned by W. H. 27 March 2020.