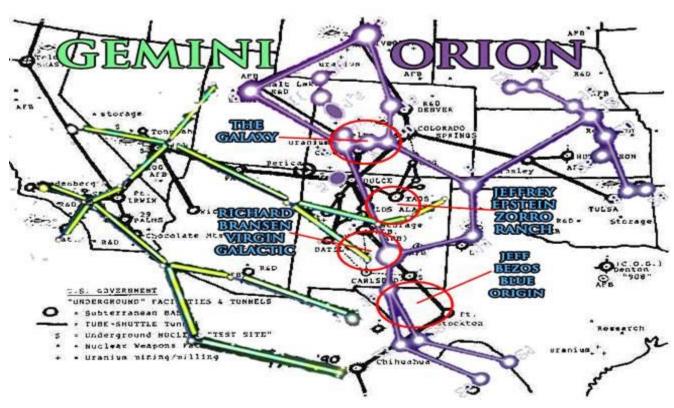

### **ALTERNATIVE 2/PROJECT MK RAND**

There are at least 10,000 DUMBS and 100,000 miles of tunnels worldwide. In The U.S. there are over 346 known DUMBs, with 2 underground bases being built per year. The average depth of bases is 4.25 miles. Each DUMB base costs between 17 & 26 billion \$ to build, which is funded by MI6/CIA drug money. Each underground base employs 10,000 to 18,000 workers. Nuclear powered drills are used to dig these DUMBS underground, going through rock at a tremendous rate, literally melting the rock away to form a smooth glass like surface on tunnel inside edges.

### Link: TruthHammer888

LIST OF KNOWN DUMBS in the USA Underground Bases listed by State