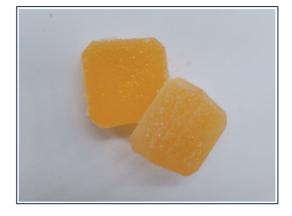

## **Certificate of Analysis**

| Client Name: Gaston Weed Company |
|----------------------------------|
| License Number: MANU0044         |
|                                  |

|  | Sample ID: VT12426               |
|--|----------------------------------|
|  | Sample Name: VT Sours Sour Lemon |
|  | Sample Lot: MANU0044-117-SL1     |
|  | Sample Matrix: Gummy             |
|  | Date Received: 8/14/2024         |
|  | Date Reported: 8/20/2024         |
|  | Date Tested: 8/19/2024           |
|  |                                  |