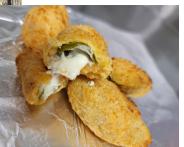

# JALAPENO POPPERS

6 cream cheese filled and breaded Jalapenos 6,79

Mozzarella Sticks 7.25