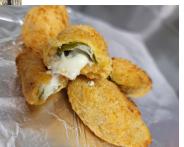

#### JALAPENO POPPERS

6 cream cheese filled and breaded Jalapenos 6.79

Mozzarella Sticks 4.99