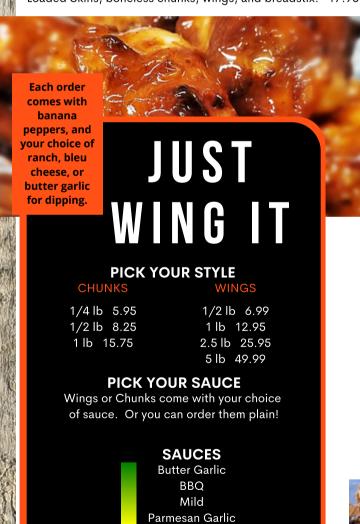

#### **SAMPLER PLATTER**

Loaded Skins, boneless chunks, wings, and breadstix. 17.95

Honey Garlic

Hot Spicy Asian

Blaze

All Pastas are served with Garlic Toast w/cheese.