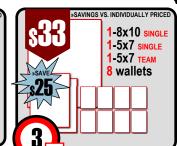

# NO SUBSTITUTIONS PLEASE

»SAVINGS VS. INDIVIDUALLY PRICEI

1-5x7 SINGLE

8 wallets

Choose this package

SAVINGS VS. INDIVIDUALLY PRICED

1-8x10 single

2-5x7 SINGLE

1-5x7 TEAM

8 wallets

Choose this package

NO EXCEPTIONS

NO SUBSTITUTIONS PLEASE

NOTE: INDIVIDUAL PRINT & PRODUCTS MAY BE PURCHASED SEPARATELY.

1-8x10 TEAM

2-5x7 SINGLE

8 wallets