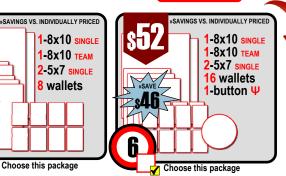

### PACKAGE MODIFICATIONS NOT AVAILABLE

Choose this package

## **INDIVIDUAL PRINT & PRODUCT OPTIONS**

Choose this package

8 x10 SINGLE

8x10 Team

5

**Ψ** 1 - 3.5" Photo Button

1 - Photo Magnet (die-cut, rounded corners)

8 x10 Combo **TEAM & SINGLE** on same print)

8 - Wallets (single only)