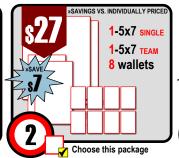

# NO SUBSTITUTIONS PLEASE

»SAVINGS VS. INDIVIDUALLY PRICEI

1-5x7 SINGLE

8 wallets

Choose this package

SAVINGS VS. INDIVIDUALLY PRICED

1-8x10 single

2-5x7 SINGLE

1-5x7 TEAM

8 wallets

Choose this package

NO EXCEPTIONS

NO SUBSTITUTIONS PLEASE

NOTE: INDIVIDUAL PRINT & PRODUCTS MAY BE PURCHASED SEPARATELY.

1-8x10 TEAM

2-5x7 SINGLE