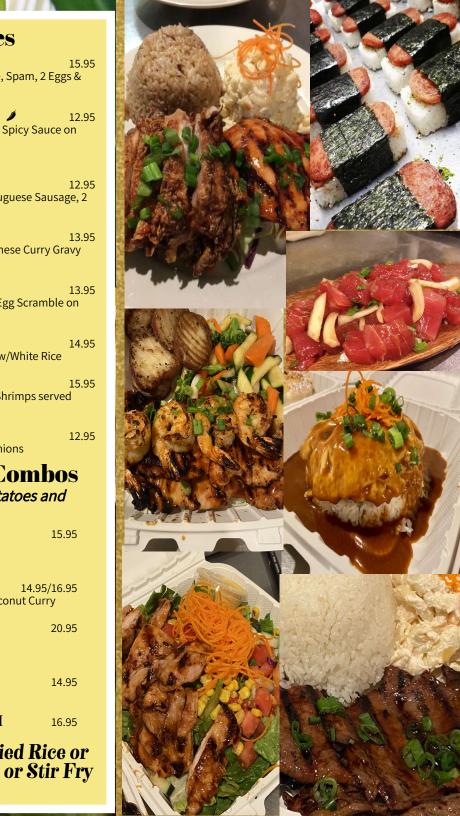

| Island Style Plate Lune  Available All Day                                                                                                                                                                                                   | ch                     |  |  |  |  |  |
|----------------------------------------------------------------------------------------------------------------------------------------------------------------------------------------------------------------------------------------------|------------------------|--|--|--|--|--|
| Choose 1: Steam or Pork Fried Rice or Pota<br>Choose 1: Macaroni or Green Salad<br>Sub 1 side for Brown Rice or Stir Fry Veg \$1                                                                                                             |                        |  |  |  |  |  |
| -Dbl White Rice or Dbl Green Salad-<br>no extra charge                                                                                                                                                                                       |                        |  |  |  |  |  |
| ALL KALBI Gotta have the Grilled Korean Ribs                                                                                                                                                                                                 | 19.95                  |  |  |  |  |  |
| <b>KALBI GRILLED MIX</b> Grilled Kalbi Rib, Island BBQ Chicken and Teriyaki Beef                                                                                                                                                             | 15.95                  |  |  |  |  |  |
| KALBI KOREAN MIX<br>Kalbi Rib & Korean Chicken. Choose Regular or Spicy                                                                                                                                                                      | 14.95                  |  |  |  |  |  |
| KALBI KATSU MIX<br>Kalbi Rib & Panko Breaded Chicken Breast                                                                                                                                                                                  | 14.95                  |  |  |  |  |  |
| KALBI SEAFOOD MIX<br>Mom's Choice! Kalbi Ribs & Grilled Garlic Basil Shrimps                                                                                                                                                                 | 19.95                  |  |  |  |  |  |
| Single Entree Plate Lunch or<br>Pick any 2 Entrees from below for a<br>Mix Plate-add \$2.50                                                                                                                                                  |                        |  |  |  |  |  |
| ISLAND BBQ CHICKEN  Marinated, Boneless, Skinless Thighs Grilled Just Right!                                                                                                                                                                 | 12.95                  |  |  |  |  |  |
|                                                                                                                                                                                                                                              |                        |  |  |  |  |  |
| KOREAN CHICKEN Island Style Original and a Customer Favorite! Choose Regular or Spicy.                                                                                                                                                       | 12.95                  |  |  |  |  |  |
| Island Style Original and a Customer Favorite! Choose                                                                                                                                                                                        | 12.95<br>1395          |  |  |  |  |  |
| Island Style Original and a Customer Favorite! Choose Regular or Spicy.  TERIYAKI BEEF                                                                                                                                                       |                        |  |  |  |  |  |
| Island Style Original and a Customer Favorite! Choose Regular or Spicy.  TERIYAKI BEEF Voted Best in San Diego-City Beat Magazine!  HAMBURGER STEAK 1/2 lb Hamburger Patty, Sautéed Onions & Mushrooms,                                      | 1395                   |  |  |  |  |  |
| Island Style Original and a Customer Favorite! Choose Regular or Spicy.  TERIYAKI BEEF Voted Best in San Diego-City Beat Magazine!  HAMBURGER STEAK 1/2 lb Hamburger Patty, Sautéed Onions & Mushrooms, Smothered in Brown Gravy  KALUA PORK | 1395<br>12.95<br>12.95 |  |  |  |  |  |

Prices subject to change

619-456-4577

9828 N Magnolia Ave Santee, CA

Catering inquires:
islandstylecafe@gmail.com
www.islandstylecafe.com
Tues-Sat 1030a-730p

1.5

Sun 1030a-5p Mon-Closed

| Brunch                                                                                                                                                                                                                                                                                                                                                                                                                                                                                                                                                                                                                                                                                                                                                                                                                                                                                                                                                                                                                                                                                                                                                                                                                                                                                                                                                                                                                                                                                                                                                                                                                                                                                                                                                                                                                                                                                                                                                                                                                                                                                                                             |                 | Island Favorites                                                                                           |                 |
|------------------------------------------------------------------------------------------------------------------------------------------------------------------------------------------------------------------------------------------------------------------------------------------------------------------------------------------------------------------------------------------------------------------------------------------------------------------------------------------------------------------------------------------------------------------------------------------------------------------------------------------------------------------------------------------------------------------------------------------------------------------------------------------------------------------------------------------------------------------------------------------------------------------------------------------------------------------------------------------------------------------------------------------------------------------------------------------------------------------------------------------------------------------------------------------------------------------------------------------------------------------------------------------------------------------------------------------------------------------------------------------------------------------------------------------------------------------------------------------------------------------------------------------------------------------------------------------------------------------------------------------------------------------------------------------------------------------------------------------------------------------------------------------------------------------------------------------------------------------------------------------------------------------------------------------------------------------------------------------------------------------------------------------------------------------------------------------------------------------------------------|-----------------|------------------------------------------------------------------------------------------------------------|-----------------|
| Available All Day                                                                                                                                                                                                                                                                                                                                                                                                                                                                                                                                                                                                                                                                                                                                                                                                                                                                                                                                                                                                                                                                                                                                                                                                                                                                                                                                                                                                                                                                                                                                                                                                                                                                                                                                                                                                                                                                                                                                                                                                                                                                                                                  |                 | KANAK ATTACK LOCO MOCO                                                                                     | 15.95           |
| TRADITIONAL MINI(1EGG) OR REGULAR<br>LOCO MOCO                                                                                                                                                                                                                                                                                                                                                                                                                                                                                                                                                                                                                                                                                                                                                                                                                                                                                                                                                                                                                                                                                                                                                                                                                                                                                                                                                                                                                                                                                                                                                                                                                                                                                                                                                                                                                                                                                                                                                                                                                                                                                     | 11/12.95        | Beef Patty, Kalua Pork, Portuguese Sausage, Spam, 2 Eg<br>Brown Gravy served on Pork Fried Rice.           |                 |
| Beef Patty, 1 or 2 Eggs, & Brown Gravy on *White Rice.                                                                                                                                                                                                                                                                                                                                                                                                                                                                                                                                                                                                                                                                                                                                                                                                                                                                                                                                                                                                                                                                                                                                                                                                                                                                                                                                                                                                                                                                                                                                                                                                                                                                                                                                                                                                                                                                                                                                                                                                                                                                             | 11/12.95        | ·                                                                                                          |                 |
| FISH & EGGS Grilled or Cajun Mahimahi or Salmon, 2 Eggs & *White R                                                                                                                                                                                                                                                                                                                                                                                                                                                                                                                                                                                                                                                                                                                                                                                                                                                                                                                                                                                                                                                                                                                                                                                                                                                                                                                                                                                                                                                                                                                                                                                                                                                                                                                                                                                                                                                                                                                                                                                                                                                                 | 15.95<br>ice or | SPICY KOREAN CHICKEN LOCO  Spicy Korean Chicken topped w/2 Eggs and Spicy Sauce *White Rice-no gravy       | 12.95<br>e on   |
| Potatoes.                                                                                                                                                                                                                                                                                                                                                                                                                                                                                                                                                                                                                                                                                                                                                                                                                                                                                                                                                                                                                                                                                                                                                                                                                                                                                                                                                                                                                                                                                                                                                                                                                                                                                                                                                                                                                                                                                                                                                                                                                                                                                                                          |                 | KALUA, SPAM OR PORTUGUESE                                                                                  |                 |
| KAMA'AINA COMBO Spam & Portuguese Sausage, 2 Eggs & Fried Rice                                                                                                                                                                                                                                                                                                                                                                                                                                                                                                                                                                                                                                                                                                                                                                                                                                                                                                                                                                                                                                                                                                                                                                                                                                                                                                                                                                                                                                                                                                                                                                                                                                                                                                                                                                                                                                                                                                                                                                                                                                                                     | 13.95           | SAUSAGE LOCO MOCO  Choose Smoked Pulled Pork, Spam or Portuguese Saus Eggs on *White Rice, Topped w/ Gravy | 12.95<br>age, 2 |
| SPAM, BACON OR PORTUGUESE SAUSAGE & EGGS                                                                                                                                                                                                                                                                                                                                                                                                                                                                                                                                                                                                                                                                                                                                                                                                                                                                                                                                                                                                                                                                                                                                                                                                                                                                                                                                                                                                                                                                                                                                                                                                                                                                                                                                                                                                                                                                                                                                                                                                                                                                                           | 11.95           | CURRY LOCO MOCO                                                                                            | 13.95           |
| Served w/ 2 Eggs & Potatoes or *White Rice.                                                                                                                                                                                                                                                                                                                                                                                                                                                                                                                                                                                                                                                                                                                                                                                                                                                                                                                                                                                                                                                                                                                                                                                                                                                                                                                                                                                                                                                                                                                                                                                                                                                                                                                                                                                                                                                                                                                                                                                                                                                                                        | 11.93           | 1/2 lb Burger Patty, 2 Eggs & Delicious Japanese Curry G<br>on *White Rice                                 |                 |
| <b>SPICY SPAM SCRAMBLE</b> Spam, Jalapeños & Cheese served w/*White Rice or Potential Spam, Jalapeños & Cheese served w/*White Rice or Potential Spam, Jalapeños & Cheese served w/*White Rice or Potential Spam, Jalapeños & Cheese served w/*White Rice or Potential Spam, Jalapeños & Cheese served w/*White Rice or Potential Spam, Jalapeños & Cheese served w/*White Rice or Potential Spam, Jalapeños & Cheese served w/*White Rice or Potential Spam, Jalapeños & Cheese served w/*White Rice or Potential Spam, Jalapeños & Cheese served w/*White Rice or Potential Spam, Jalapeños & Cheese served w/*White Rice or Potential Spam, Jalapeños & Cheese served w/*White Rice or Potential Spam, Jalapeños & Cheese served w/*White Rice or Potential Spam, Jalapeños & Cheese served w/*White Rice or Potential Spam, Jalapeños & Cheese served w/*White Rice or Potential Spam, Jalapeños & Cheese served w/*White Rice or Potential Spam, Jalapeños & Cheese served w/*White Rice or Potential Spam, Jalapeños & Cheese served w/*White Rice or Potential Spam, Jalapeños & Cheese served w/*White Rice or Potential Spam, Jalapeños & Cheese served w/*White Rice or Potential Spam, Jalapeños & Cheese served w/*White Rice or Potential Spam, Jalapeños & Cheese served w/*White Rice or Potential Spam, Jalapeños & Cheese served w/*White Rice or Potential Spam, Jalapeños & Cheese served w/*White Rice or Potential Spam, Jalapeños & Cheese served w/*White Rice or Potential Spam, Jalapeños & Cheese served w/*White Rice or Potential Spam, Jalapeños & Cheese served w/*White Rice or Potential Spam, Jalapeños & Cheese served w/*White Rice or Potential Spam, Jalapeños & Cheese served w/*White Rice or Potential Spam, Jalapeños & Cheese served w/*White Rice or Potential Spam, Jalapeños & Cheese served w/*White Rice or Potential Spam, Jalapeños & Cheese served w/*White Rice or Potential Spam, Jalapeños & Cheese served w/*White Rice or Potential Spam, Jalapeños & Cheese served w/*White Rice or Potential Spam, Jalapeños & Cheese served w/*White Rice or Potential Spam, Jalapeños & | 11.95<br>atoes  | CHAR SIU SPAM SCRAMBLE Char Siu Pork, Spam, Kamaboko & Onions Egg Scrambl                                  | 13.95<br>e on   |
| HILO OMELETTE                                                                                                                                                                                                                                                                                                                                                                                                                                                                                                                                                                                                                                                                                                                                                                                                                                                                                                                                                                                                                                                                                                                                                                                                                                                                                                                                                                                                                                                                                                                                                                                                                                                                                                                                                                                                                                                                                                                                                                                                                                                                                                                      | 12.95           | Mound of Fried Rice.                                                                                       |                 |
| Spam, Bacon and Cheese served w/*White Rice or Potat  Island Crepes                                                                                                                                                                                                                                                                                                                                                                                                                                                                                                                                                                                                                                                                                                                                                                                                                                                                                                                                                                                                                                                                                                                                                                                                                                                                                                                                                                                                                                                                                                                                                                                                                                                                                                                                                                                                                                                                                                                                                                                                                                                                | coes            | CHICKEN & SHRIMP STRIFRY Delicious! Oriental Sauce & Veggies served w/White Ricc                           | 14.95<br>e      |
| -Served with Custard and Whipped Cream-                                                                                                                                                                                                                                                                                                                                                                                                                                                                                                                                                                                                                                                                                                                                                                                                                                                                                                                                                                                                                                                                                                                                                                                                                                                                                                                                                                                                                                                                                                                                                                                                                                                                                                                                                                                                                                                                                                                                                                                                                                                                                            | -               | SHRIMP PLATES                                                                                              | 15.95           |
| -Add Chocolate Chips, Bananas, Nutella,<br>Strawberries, Pineapples, or Coconut Syrup                                                                                                                                                                                                                                                                                                                                                                                                                                                                                                                                                                                                                                                                                                                                                                                                                                                                                                                                                                                                                                                                                                                                                                                                                                                                                                                                                                                                                                                                                                                                                                                                                                                                                                                                                                                                                                                                                                                                                                                                                                              | 1.75            | Hawaiian Garlic Shrimps or Fried Coconut Shrimps serv<br>w/White Rice and Choice of Salad                  | /ed             |
| MAUNA KEA Bananas, Nuts, Sweet Cream                                                                                                                                                                                                                                                                                                                                                                                                                                                                                                                                                                                                                                                                                                                                                                                                                                                                                                                                                                                                                                                                                                                                                                                                                                                                                                                                                                                                                                                                                                                                                                                                                                                                                                                                                                                                                                                                                                                                                                                                                                                                                               | 7.25            | ISLAND STYLE SAIMIN<br>Char Siu, Spam, Kamaboko, Egg & Green Onions                                        | 12.95           |
| MAUNA LOA<br>Chocolate Chips, Nuts, Nutella                                                                                                                                                                                                                                                                                                                                                                                                                                                                                                                                                                                                                                                                                                                                                                                                                                                                                                                                                                                                                                                                                                                                                                                                                                                                                                                                                                                                                                                                                                                                                                                                                                                                                                                                                                                                                                                                                                                                                                                                                                                                                        | 7.75            | Seafood Specials & Combo                                                                                   |                 |
| KILAUEA                                                                                                                                                                                                                                                                                                                                                                                                                                                                                                                                                                                                                                                                                                                                                                                                                                                                                                                                                                                                                                                                                                                                                                                                                                                                                                                                                                                                                                                                                                                                                                                                                                                                                                                                                                                                                                                                                                                                                                                                                                                                                                                            | 6.95            | *Served w/Steamed Rice or Potatoes an<br>Green Salad                                                       | a               |
| Strawberries, Drizzle                                                                                                                                                                                                                                                                                                                                                                                                                                                                                                                                                                                                                                                                                                                                                                                                                                                                                                                                                                                                                                                                                                                                                                                                                                                                                                                                                                                                                                                                                                                                                                                                                                                                                                                                                                                                                                                                                                                                                                                                                                                                                                              | 0.55            | ADILLED AD DUDIUALE DIGIL                                                                                  | 5.95            |
| HUALALAI                                                                                                                                                                                                                                                                                                                                                                                                                                                                                                                                                                                                                                                                                                                                                                                                                                                                                                                                                                                                                                                                                                                                                                                                                                                                                                                                                                                                                                                                                                                                                                                                                                                                                                                                                                                                                                                                                                                                                                                                                                                                                                                           | 7.25            |                                                                                                            |                 |
| Pineapple, Coconut Syrup  Pupus/Appetizers                                                                                                                                                                                                                                                                                                                                                                                                                                                                                                                                                                                                                                                                                                                                                                                                                                                                                                                                                                                                                                                                                                                                                                                                                                                                                                                                                                                                                                                                                                                                                                                                                                                                                                                                                                                                                                                                                                                                                                                                                                                                                         |                 | COCONUT CURRY CHICKEN OR FISH 14.95/1 Grilled Chicken or Fish topped w/Delicious Coconut Curry             |                 |
| <b>SPAM OR BBB CHICKEN MUSUBIS</b> Choose Spam or BBQ Chicken- 2 pieces/order in pairs                                                                                                                                                                                                                                                                                                                                                                                                                                                                                                                                                                                                                                                                                                                                                                                                                                                                                                                                                                                                                                                                                                                                                                                                                                                                                                                                                                                                                                                                                                                                                                                                                                                                                                                                                                                                                                                                                                                                                                                                                                             | 6.95            | <b>SEAFOOD MIX</b> Grilled Garlic Basil Marinated Fish & Shrimp                                            | 0.95            |
| CALIFORNIA MUSUBI Imitation Crab Meat/Mayo-2 pieces                                                                                                                                                                                                                                                                                                                                                                                                                                                                                                                                                                                                                                                                                                                                                                                                                                                                                                                                                                                                                                                                                                                                                                                                                                                                                                                                                                                                                                                                                                                                                                                                                                                                                                                                                                                                                                                                                                                                                                                                                                                                                | 7.95            | GRIILED SHRIMP & ISLAND BBQ                                                                                | 4.05            |
| KALUA GAU GEE                                                                                                                                                                                                                                                                                                                                                                                                                                                                                                                                                                                                                                                                                                                                                                                                                                                                                                                                                                                                                                                                                                                                                                                                                                                                                                                                                                                                                                                                                                                                                                                                                                                                                                                                                                                                                                                                                                                                                                                                                                                                                                                      | 5               | Grilled Shrimp & BBQ Chicken                                                                               | 4.95            |
| Deep Fried Smoked Pork Wontons served w/Oriental Sa                                                                                                                                                                                                                                                                                                                                                                                                                                                                                                                                                                                                                                                                                                                                                                                                                                                                                                                                                                                                                                                                                                                                                                                                                                                                                                                                                                                                                                                                                                                                                                                                                                                                                                                                                                                                                                                                                                                                                                                                                                                                                |                 |                                                                                                            | 6.95            |
| AHI TUNA POKE<br>Shoyu Poke-Kona Style!                                                                                                                                                                                                                                                                                                                                                                                                                                                                                                                                                                                                                                                                                                                                                                                                                                                                                                                                                                                                                                                                                                                                                                                                                                                                                                                                                                                                                                                                                                                                                                                                                                                                                                                                                                                                                                                                                                                                                                                                                                                                                            | 12.95           | *Sub Rice/Potatoes for Fried Rice<br>Green Salad for Mac Salad or Stir                                     | e or            |
| COCONUT SHRIMPS                                                                                                                                                                                                                                                                                                                                                                                                                                                                                                                                                                                                                                                                                                                                                                                                                                                                                                                                                                                                                                                                                                                                                                                                                                                                                                                                                                                                                                                                                                                                                                                                                                                                                                                                                                                                                                                                                                                                                                                                                                                                                                                    | 9               | Green Salad for Mac Salad or Stir<br>Veggies \$1.95                                                        | rry             |