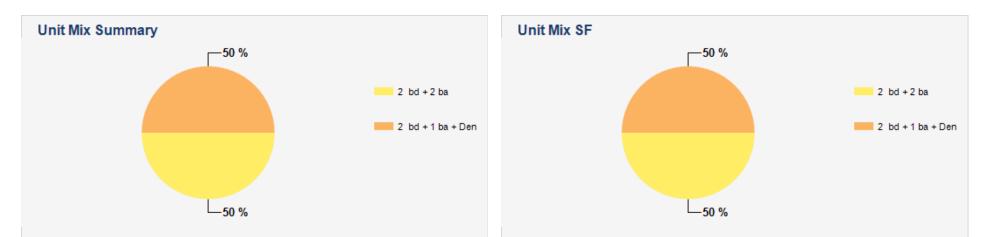

## 01 Executive Summary

nvestment Summary Init Mix Summary

|                   |         |             |              | Actual   |                   | Market      |                 |                  |
|-------------------|---------|-------------|--------------|----------|-------------------|-------------|-----------------|------------------|
| Unit Mix          | # Units | Square Feet | Current Rent | Rent PSF | Monthly<br>Income | Market Rent | Market Rent PSF | Market<br>Income |
| 2 bd + 2 ba       | 1       | 1,382       | \$4,400      | \$3.18   | \$4,400           | \$4,400     | \$3.18          | \$4,400          |
| 2 bd + 1 ba + Den | 1       | 1,382       | \$3,900      | \$2.82   | \$3,900           | \$3,900     | \$2.82          | \$3,900          |
| Totals/Averages   | 2       | 1,382       | \$4,150      | \$3.00   | \$8,300           | \$4,150     | \$3.00          | \$8,300          |