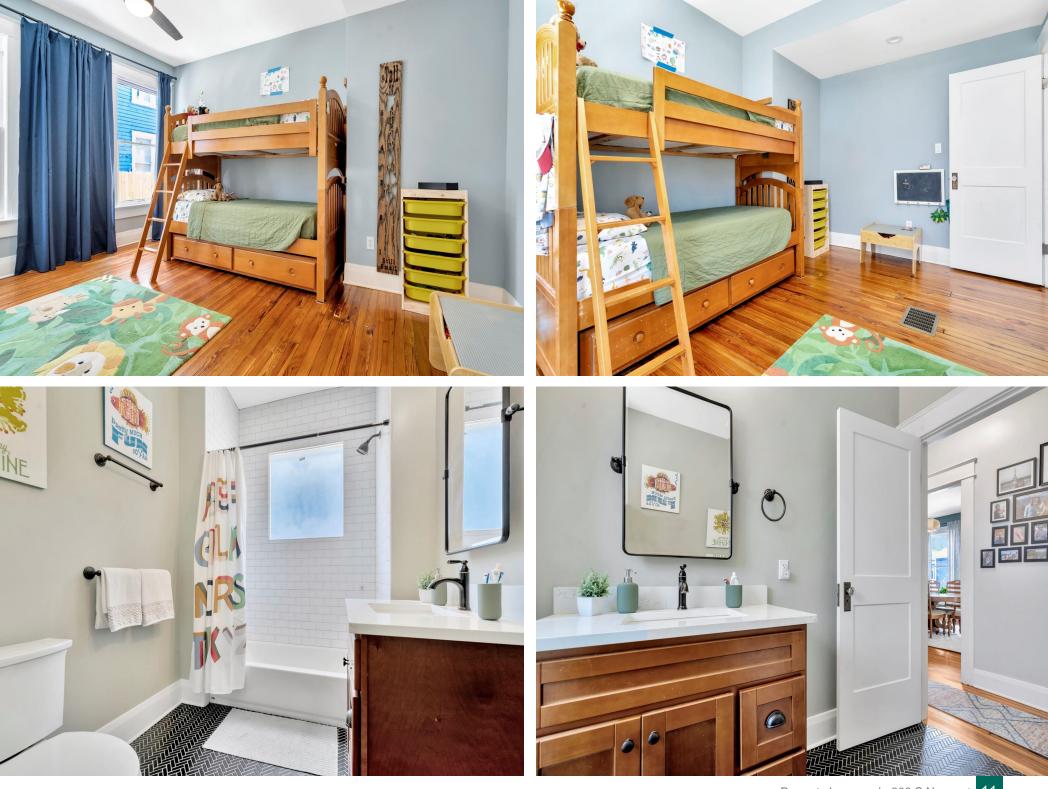

|
|-------------------|---------|-------------|--------------|----------|-------------------|-------------|-----------------|------------------|
| Unit Mix          | # Units | Square Feet | Current Rent | Rent PSF | Monthly<br>Income | Market Rent | Market Rent PSF | Market<br>Income |
| 2 bd + 2 ba       | 1       | 1,382       | \$4,400      | \$3.18   | \$4,400           | \$4,400     | \$3.18          | \$4,400          |
| 2 bd + 1 ba + Den | 1       | 1,382       | \$3,900      | \$2.82   | \$3,900           | \$3,900     | \$2.82          | \$3,900          |
| Totals/Averages   | 2       | 1,382       | \$4,150      | \$3.00   | \$8,300           | \$4,150     | \$3.00          | \$8,300          |







2 Property Description

operty Images

202 309 S NEWP







































### 3 Demographics

Demographics Demographic Charts

| POPULATION                         | 1 MILE    | 3 MILE    | 5 MILE    | HOUSEHOLDS                         | 1 MILE | 3 MILE | 5 MILE                                |
|------------------------------------|-----------|-----------|-----------|------------------------------------|--------|--------|---------------------------------------|
| 2000 Population                    | 11,702    | 92,015    | 196,168   | 2000 Total Housing                 | 6,179  | 43,112 | 90,716                                |
| 2010 Population                    | 15,270    | 96,793    | 202,438   | 2010 Total Households              | 6,410  | 42,484 | 86,179                                |
| 2023 Population                    | 21,190