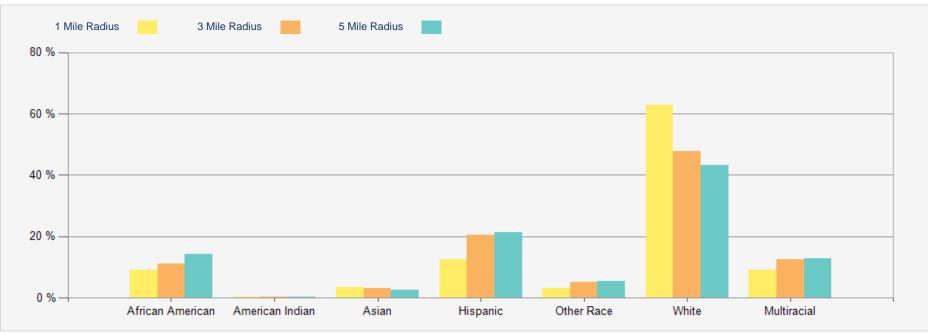

### 3 Demographics

Demographics Demographic Charts

| POPULATION                         | 1 MILE    | 3 MILE    | 5 MILE    | HOUSEHOLDS                         | 1 MILE | 3 MILE | 5 MILE                                |
|------------------------------------|-----------|-----------|-----------|------------------------------------|--------|--------|---------------------------------------|
| 2000 Population                    | 11,702    | 92,015    | 196,168   | 2000 Total Housing                 | 6,179  | 43,112 | 90,716                                |
| 2010 Population                    | 15,270    | 96,793    | 202,438   | 2010 Total Households              | 6,410  | 42,484 | 86,179                                |
| 2023 Population                    | 21,190    | 118,568   | 234,234   | 2023 Total Households              | 9,361  | 54,363 | 103,192                               |
| 2028 Population                    | 22,170    | 124,011   | 240,647   | 2028 Total Households              | 9,922  | 57,903 | 107,244                               |
| 2023 African American              | 2,213     | 16,497    | 42,378    | 2023 Average Household Size        | 1.80   | 2.08   | 2.20                                  |
| 2023 American Indian               | 66        | 452       | 913       | 2000 Owner Occupied Housing        | 2,091  | 21,678 | 48,333                                |
| 2023 Asian                         | 784       | 4,457     | 7,846     | 2000 Renter Occupied Housing       | 3,492  | 18,326 | 35,491                                |
| 2023 Hispanic                      | 3,016     | 30,584    | 63,804    | 2023 Owner Occupied Housing        | 3,053  | 25,148 | 51,870                                |
| 2023 Other Race                    | 736       | 7,485     | 16,212    | 2023 Renter Occupied Housing       | 6,308  | 29,215 | 51,322                                |
| 2023 White                         | 15,174    | 70,986    | 128,563   | 2023 Vacant Housing                | 1,154  | 6,190  | 9,511                                 |
| 2023 Multiracial                   | 2,210     | 18,631    | 38,191    | 2023 Total Housing                 | 10,515 | 60,553 | 112,703                               |
| 2023-2028: Population: Growth Rate | 4.55 %    | 4.50 %    | 2.70 %    | 2028 Owner Occupied Housing        | 3,164  | 25,921 | 53,405                                |
|                                    |           |           |           | 2028 Renter Occupied Housing       | 6,759  | 31,982 | 53,840                                |
| 2023 HOUSEHOLD INCOME              | 1 MILE    | 3 MILE    | 5 MILE    | 2028 Vacant Housing                | 962    | 5,380  | 8,719                                 |
| less than \$15,000                 | 1,149     | 7,300     | 13,503    |                                    |        | ,      | · · · · · · · · · · · · · · · · · · · |
| \$15,000-\$24,999                  | 562       | 3,981     | 8,056     | 2028 Total Housing                 | 10,884 | 63,283 | 115,963                               |
| \$25,000-\$34,999                  | 506       | 3,473     | 8,079     | 2023-2028: Households: Growth Rate | 5.85 % | 6.35 % | 3.85 %                                |
| \$35,000-\$49,999                  | 802       | 4,541     | 9,935     |                                    |        |        |                                       |
| \$50,000-\$74,999                  | 1,177     | 7,065     | 14,881    |                                    |        |        |                                       |
| \$75,000-\$99,999                  | 1,031     | 5,867     | 11,342    |                                    |        |        |                                       |
| \$100,000-\$149,999                | 1,443     | 8,560     | 15,829    |                                    |        |        |                                       |
| \$150,000-\$199,999                | 982       | 4,694     | 7,661     |                                    |        |        |                                       |
| \$200,000 or greater               | 1,709     | 8,883     | 13,906    |                                    |        |        |                                       |
| Median HH Income                   | \$85,179  | \$77,785  | \$68,770  |                                    |        |        |                                       |
| Average HH Income                  | \$135,520 | \$126,130 | \$114,104 |                                    |        |        |                                       |
|                                    |           |           |           |                                    |        |        |                                       |