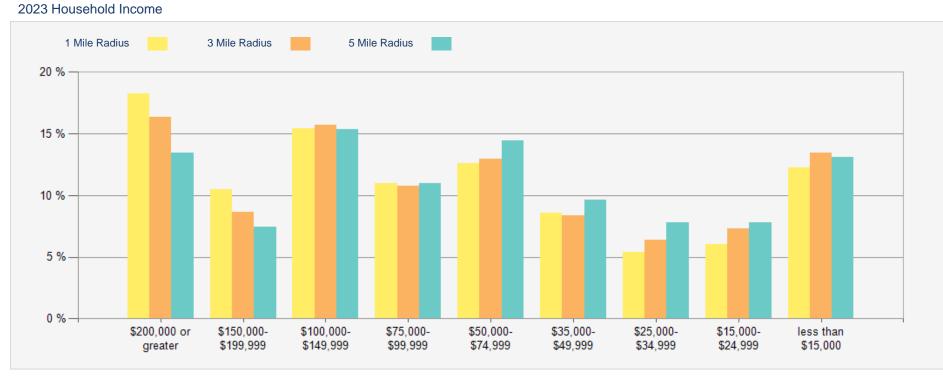

### 3 Demographics

Demographics Demographic Charts

| POPULATION                         | 1 MILE    | 3 MILE    | 5 MILE    | HOUSEHOLDS                         | 1 MILE | 3 MILE | 5 MILE                                |
|------------------------------------|-----------|-----------|-----------|------------------------------------|--------|--------|---------------------------------------|
| 2000 Population                    | 11,702    | 92,015    | 196,168   | 2000 Total Housing                 | 6,179  | 43,112 | 90,716                                |
| 2010 Population                    | 15,270    | 96,793    | 202,438   | 2010 Total Households              | 6,410  | 42,484 | 86,179                                |
| 2023 Population                    | 21,190    | 118,568   | 234,234   | 2023 Total Households              | 9,361  | 54,363 | 103,192                               |
| 2028 Population                    | 22,170    | 124,011   | 240,647   | 2028 Total Households              | 9,922  | 57,903 | 107,244                               |
| 2023 African American              | 2,213     | 16,497    | 42,378    | 2023 Average Household Size        | 1.80   | 2.08   | 2.20                                  |
| 2023 American Indian               | 66        | 452       | 913       | 2000 Owner Occupied Housing        | 2,091  | 21,678 | 48,333                                |
| 2023 Asian                         | 784       | 4,457     | 7,846     | 2000 Renter Occupied Housing       | 3,492  | 18,326 | 35,491                                |
| 2023 Hispanic                      | 3,016     | 30,584    | 63,804    | 2023 Owner Occupied Housing        | 3,053  | 25,148 | 51,870                                |
| 2023 Other Race                    | 736       | 7,485     | 16,212    | 2023 Renter Occupied Housing       | 6,308  | 29,215 | 51,322                                |
| 2023 White                         | 15,174    | 70,986    | 128,563   | 2023 Vacant Housing                | 1,154  | 6,190  | 9,511                                 |
| 2023 Multiracial                   | 2,210     | 18,631    | 38,191    | 2023 Total Housing                 | 10,515 | 60,553 | 112,703                               |
| 2023-2028: Population: Growth Rate | 4.55 %    | 4.50 %    | 2.70 %    | 2028 Owner Occupied Housing        | 3,164  | 25,921 | 53,405                                |
|                                    |           |           |           | 2028 Renter Occupied Housing       | 6,759  | 31,982 | 53,840                                |
| 2023 HOUSEHOLD INCOME              | 1 MILE    | 3 MILE    | 5 MILE    | 2028 Vacant Housing                | 962    | 5,380  | 8,719                                 |
| less than \$15,000                 | 1,149     | 7,300     | 13,503    |                                    |        | ,      | · · · · · · · · · · · · · · · · · · · |
| \$15,000-\$24,999                  | 562       | 3,981     | 8,056     | 2028 Total Housing                 | 10,884 | 63,283 | 115,963                               |
| \$25,000-\$34,999                  | 506       | 3,473     | 8,079     | 2023-2028: Households: Growth Rate | 5.85 % | 6.35 % | 3.85 %                                |
| \$35,000-\$49,999                  | 802       | 4,541     | 9,935     |                                    |        |        |                                       |
| \$50,000-\$74,999                  | 1,177     | 7,065     | 14,881    |                                    |        |        |                                       |
| \$75,000-\$99,999                  | 1,031     | 5,867     | 11,342    |                                    |        |        |                                       |
| \$100,000-\$149,999                | 1,443     | 8,560     | 15,829    |                                    |        |        |                                       |
| \$150,000-\$199,999                | 982       | 4,694     | 7,661     |                                    |        |        |                                       |
| \$200,000 or greater               | 1,709     | 8,883     | 13,906    |                                    |        |        |                                       |
| Median HH Income                   | \$85,179  | \$77,785  | \$68,770  |                                    |        |        |                                       |
| Average HH Income                  | \$135,520 | \$126,130 | \$114,104 |                                    |        |        |                                       |
|                                    |           |           |           |                                    |        |        |                                       |