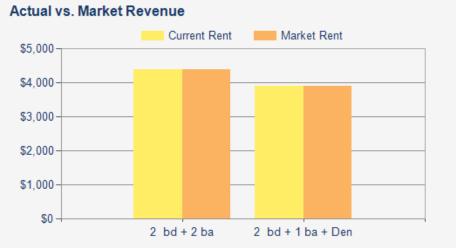

|                   |         |             |              | Actual   |                   | Market      |                 |                  |
|-------------------|---------|-------------|--------------|----------|-------------------|-------------|-----------------|------------------|
| Unit Mix          | # Units | Square Feet | Current Rent | Rent PSF | Monthly<br>Income | Market Rent | Market Rent PSF | Market<br>Income |
| 2 bd + 2 ba       | 1       | 1,382       | \$4,400      | \$3.18   | \$4,400           | \$4,400     | \$3.18          | \$4,400          |
| 2 bd + 1 ba + Den | 1       | 1,382       | \$3,900      | \$2.82   | \$3,900           | \$3,900     | \$2.82          | \$3,900          |
| Totals/Averages   | 2       | 1,382       | \$4,150      | \$3.00   | \$8,300           | \$4,150     | \$3.00          | \$8,300          |