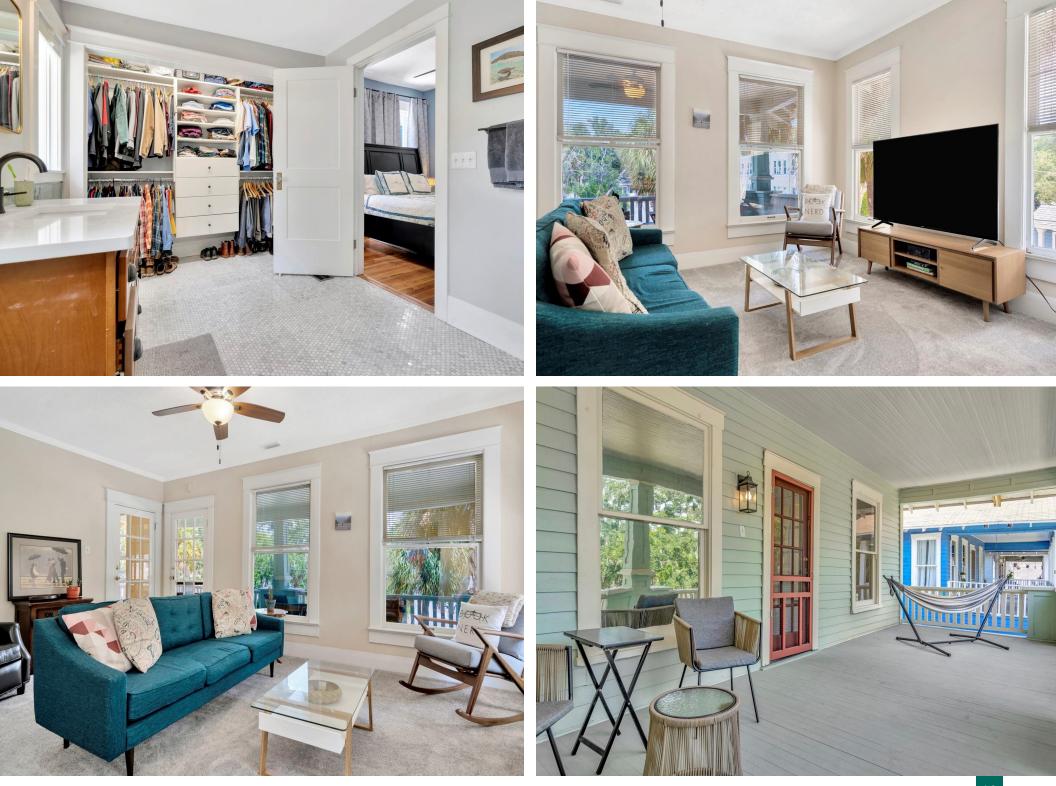

-------------------|---------|-------------|--------------|----------|-------------------|-------------|-----------------|------------------|
| Unit Mix          | # Units | Square Feet | Current Rent | Rent PSF | Monthly<br>Income | Market Rent | Market Rent PSF | Market<br>Income |
| 2 bd + 2 ba       | 1       | 1,382       | \$4,400      | \$3.18   | \$4,400           | \$4,400     | \$3.18          | \$4,400          |
| 2 bd + 1 ba + Den | 1       | 1,382       | \$3,900      | \$2.82   | \$3,900           | \$3,900     | \$2.82          | \$3,900          |
| Totals/Averages   | 2       | 1,382       | \$4,150      | \$3.00   | \$8,300           | \$4,150     | \$3.00          | \$8,300          |







2 Property Description

operty Images

202 309 S NEWP







































### 3 Demographics

Demographics Demographic Charts

| POPULATION                         | 1 MILE    | 3 MILE    | 5 MILE    | HOUSEHOLDS                         | 1 MILE | 3 MILE | 5 MILE                                |
|------------------------------------|-----------|-----------|-----------|------------------------------------|--------|--------|---------------------------------------|
| 2000 Population                    | 11,702    | 92,015    | 196,168   | 2000 Total Housing                 | 6,179  | 43,112 | 90,716                                |
| 2010 Population                    | 15,270    | 96,793    | 202,438   | 2010 Total Households              | 6,410  | 42,484 | 86,179                                |
| 2023 Population                    | 21,190    | 11