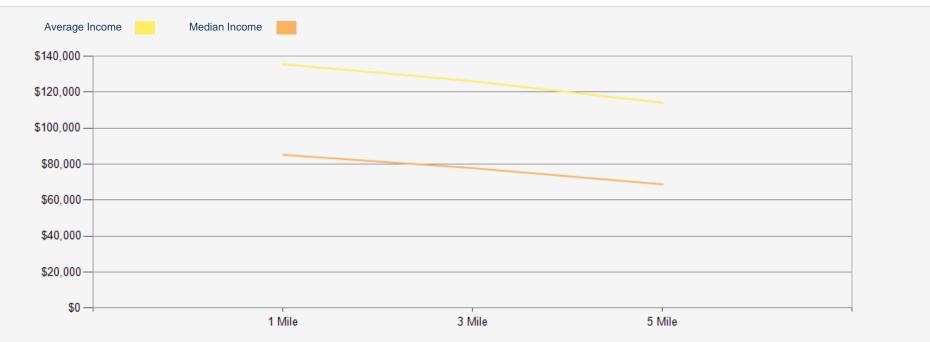

## FINANCIAL SUMMARY

| \$1,250,000 |
|-------------|
| 100.00 %    |
| \$77,557    |
| \$77,557    |
| 6.20 %      |
| 6.20 %      |
| 12.55       |
| 12.55       |
| -           |

| DEMOGRAPHICS           | 1 MILE    | 3 MILE    | 5 MILE    |
|------------------------|-----------|-----------|-----------|
| 2023 Population        | 21,190    | 118,568   | 234,234   |
| 2023 Median HH Income  | \$85,179  | \$77,785  | \$68,770  |
| 2023 Average HH Income | \$135,520 | \$126,130 | \$114,104 |

### 3 Demographics

Demographics Demographic Charts

| POPULATION                         | 1 MILE    | 3 MILE    | 5 MILE    | HOUSEHOLDS                         | 1 MILE | 3 MILE | 5 MILE                                |
|------------------------------------|-----------|-----------|-----------|------------------------------------|--------|--------|---------------------------------------|
| 2000 Population                    | 11,702    | 92,015    | 196,168   | 2000 Total Housing                 | 6,179  | 43,112 | 90,716                                |
| 2010 Population                    | 15,270    | 96,793    | 202,438   | 2010 Total Households              | 6,410  | 42,484 | 86,179                                |
| 2023 Population                    | 21,190    | 118,568   | 234,234   | 2023 Total Households              | 9,361  | 54,363 | 103,192                               |
| 2028 Population                    | 22,170    | 124,011   | 240,647   | 2028 Total Households              | 9,922  | 57,903 | 107,244                               |
| 2023 African American              | 2,213     | 16,497    | 42,378    | 2023 Average Household Size        | 1.80   | 2.08   | 2.20                                  |
| 2023 American Indian               | 66        | 452       | 913       | 2000 Owner Occupied Housing        | 2,091  | 21,678 | 48,333                                |
| 2023 Asian                         | 784       | 4,457     | 7,846     | 2000 Renter Occupied Housing       | 3,492  | 18,326 | 35,491                                |
| 2023 Hispanic                      | 3,016     | 30,584    | 63,804    | 2023 Owner Occupied Housing        | 3,053  | 25,148 | 51,870                                |
| 2023 Other Race                    | 736       | 7,485     | 16,212    | 2023 Renter Occupied Housing       | 6,308  | 29,215 | 51,322                                |
| 2023 White                         | 15,174    | 70,986    | 128,563   | 2023 Vacant Housing                | 1,154  | 6,190  | 9,511                                 |
| 2023 Multiracial                   | 2,210     | 18,631    | 38,191    | 2023 Total Housing                 | 10,515 | 60,553 | 112,703                               |
| 2023-2028: Population: Growth Rate | 4.55 %    | 4.50 %    | 2.70 %    | 2028 Owner Occupied Housing        | 3,164  | 25,921 | 53,405                                |
|                                    |           |           |           | 2028 Renter Occupied Housing       | 6,759  | 31,982 | 53,840                                |
| 2023 HOUSEHOLD INCOME              | 1 MILE    | 3 MILE    | 5 MILE    | 2028 Vacant Housing                | 962    | 5,380  | 8,719                                 |
| less than \$15,000                 | 1,149     | 7,300     | 13,503    |                                    |        | ,      | · · · · · · · · · · · · · · · · · · · |
| \$15,000-\$24,999                  | 562       | 3,981     | 8,056     | 2028 Total Housing                 | 10,884 | 63,283 | 115,963                               |
| \$25,000-\$34,999                  | 506       | 3,473     | 8,079     | 2023-2028: Households: Growth Rate | 5.85 % | 6.35 % | 3.85 %                                |
| \$35,000-\$49,999                  | 802       | 4,541     | 9,935     |                                    |        |        |                                       |
| \$50,000-\$74,999                  | 1,177     | 7,065     | 14,881    |                                    |        |        |                                       |
| \$75,000-\$99,999                  | 1,031     | 5,867     | 11,342    |                                    |        |        |                                       |
| \$100,000-\$149,999                | 1,443     | 8,560     | 15,829    |                                    |        |        |                                       |
| \$150,000-\$199,999                | 982       | 4,694     | 7,661     |                                    |        |        |                                       |
| \$200,000 or greater               | 1,709     | 8,883     | 13,906    |                                    |        |        |                                       |
| Median HH Income                   | \$85,179  | \$77,785  | \$68,770  |                                    |        |        |                                       |
| Average HH Income                  | \$135,520 | \$126,130 | \$114,104 |                                    |        |        |                                       |
|                                    |           |           |           |                                    |        |        |                                       |