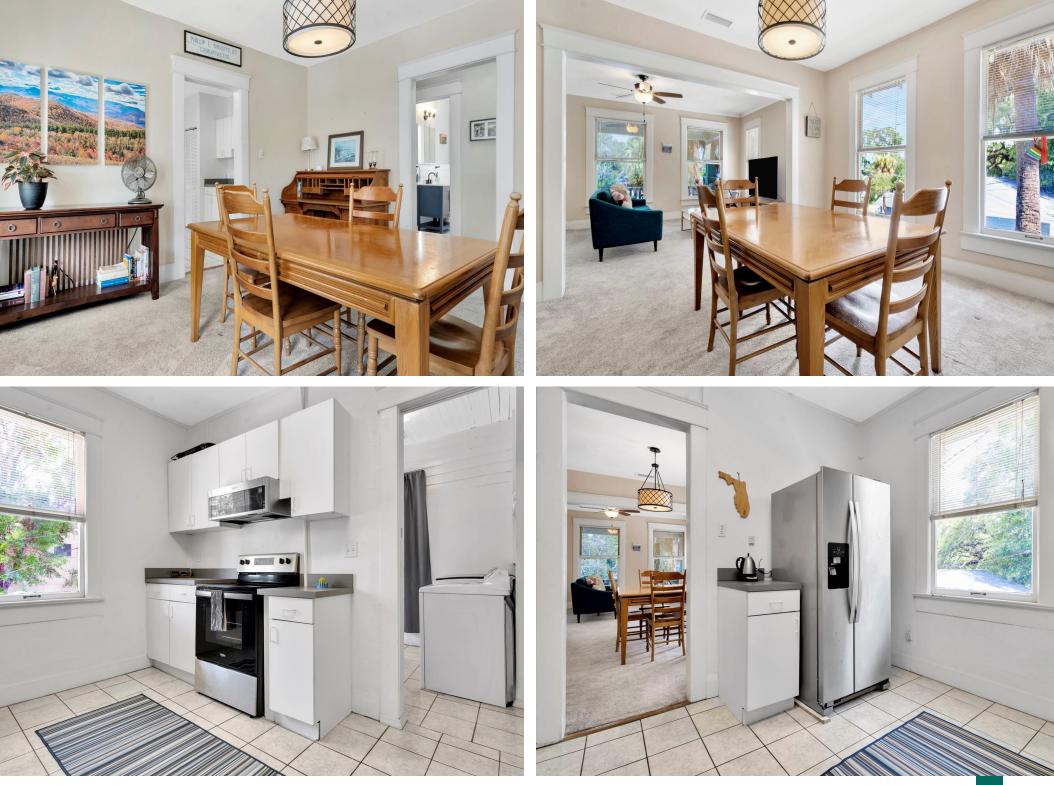

-----------------|---------|-------------|--------------|----------|-------------------|-------------|-----------------|------------------|
| Unit Mix          | # Units | Square Feet | Current Rent | Rent PSF | Monthly<br>Income | Market Rent | Market Rent PSF | Market<br>Income |
| 2 bd + 2 ba       | 1       | 1,382       | \$4,400      | \$3.18   | \$4,400           | \$4,400     | \$3.18          | \$4,400          |
| 2 bd + 1 ba + Den | 1       | 1,382       | \$3,900      | \$2.82   | \$3,900           | \$3,900     | \$2.82          | \$3,900          |
| Totals/Averages   | 2       | 1,382       | \$4,150      | \$3.00   | \$8,300           | \$4,150     | \$3.00          | \$8,300          |







2 Property Description

operty Images

202 309 S NEWP







































### 3 Demographics

Demographics Demographic Charts

| POPULATION                         | 1 MILE    | 3 MILE    | 5 MILE    | HOUSEHOLDS                         | 1 MILE | 3 MILE | 5 MILE                                |
|------------------------------------|-----------|-----------|-----------|------------------------------------|--------|--------|---------------------------------------|
| 2000 Population                    | 11,702    | 92,015    | 196,168   | 2000 Total Housing                 | 6,179  | 43,112 | 90,716                                |
| 2010 Population                    | 15,270    | 96,793    | 202,438   | 2010 Total Households              | 6,410  | 42,484 | 86,179                                |
| 2023 Population                    | 21,190    | 118,