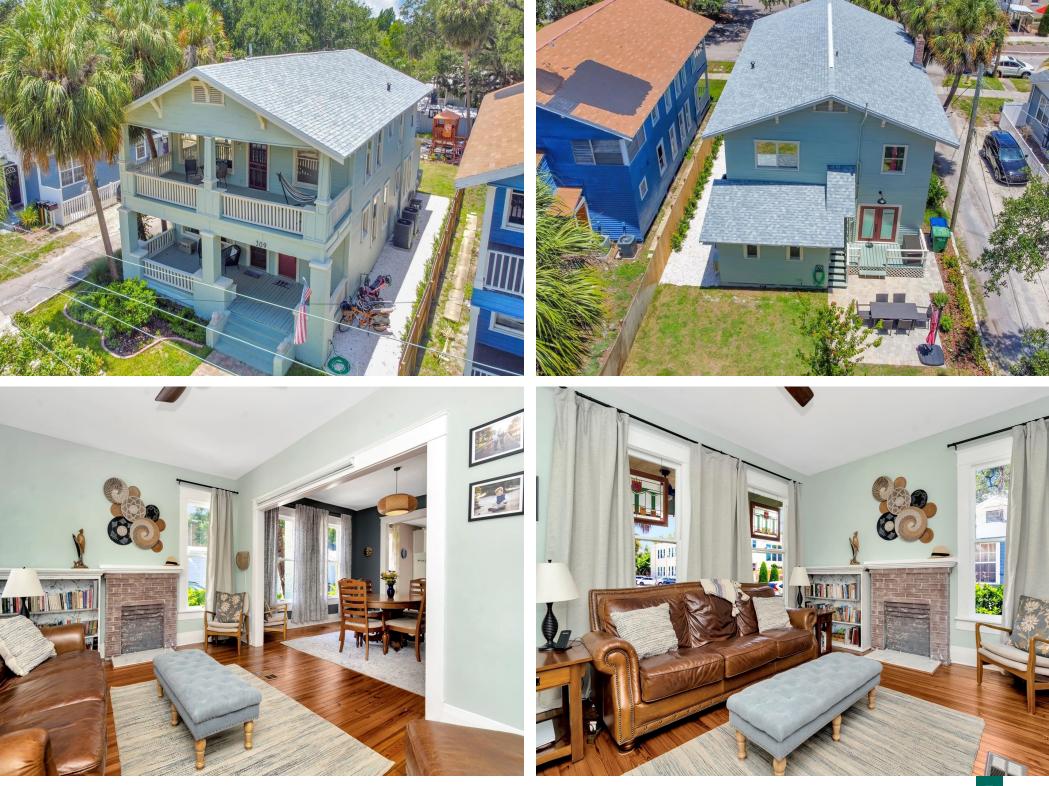

|                  |
|-------------------|---------|-------------|--------------|----------|-------------------|-------------|-----------------|------------------|
| Unit Mix          | # Units | Square Feet | Current Rent | Rent PSF | Monthly<br>Income | Market Rent | Market Rent PSF | Market<br>Income |
| 2 bd + 2 ba       | 1       | 1,382       | \$4,400      | \$3.18   | \$4,400           | \$4,400     | \$3.18          | \$4,400          |
| 2 bd + 1 ba + Den | 1       | 1,382       | \$3,900      | \$2.82   | \$3,900           | \$3,900     | \$2.82          | \$3,900          |
| Totals/Averages   | 2       | 1,382       | \$4,150      | \$3.00   | \$8,300           | \$4,150     | \$3.00          | \$8,300          |







2 Property Description

operty Images

202 309 S NEWP







































### 3 Demographics

Demographics Demographic Charts

| POPULATION                         | 1 MILE    | 3 MILE    | 5 MILE    | HOUSEHOLDS                         | 1 MILE | 3 MILE | 5 MILE                                |
|------------------------------------|-----------|-----------|-----------|------------------------------------|--------|--------|---------------------------------------|
| 2000 Population                    | 11,702    | 92,015    | 196,168   | 2000 Total Housing                 | 6,179  | 43,112 | 90,716                                |
| 2010 Population                    | 15,270    | 96,793    | 202,438   | 2010 Total Households              | 6,410  | 42,484 | 86,179                                |
| 2023 Population