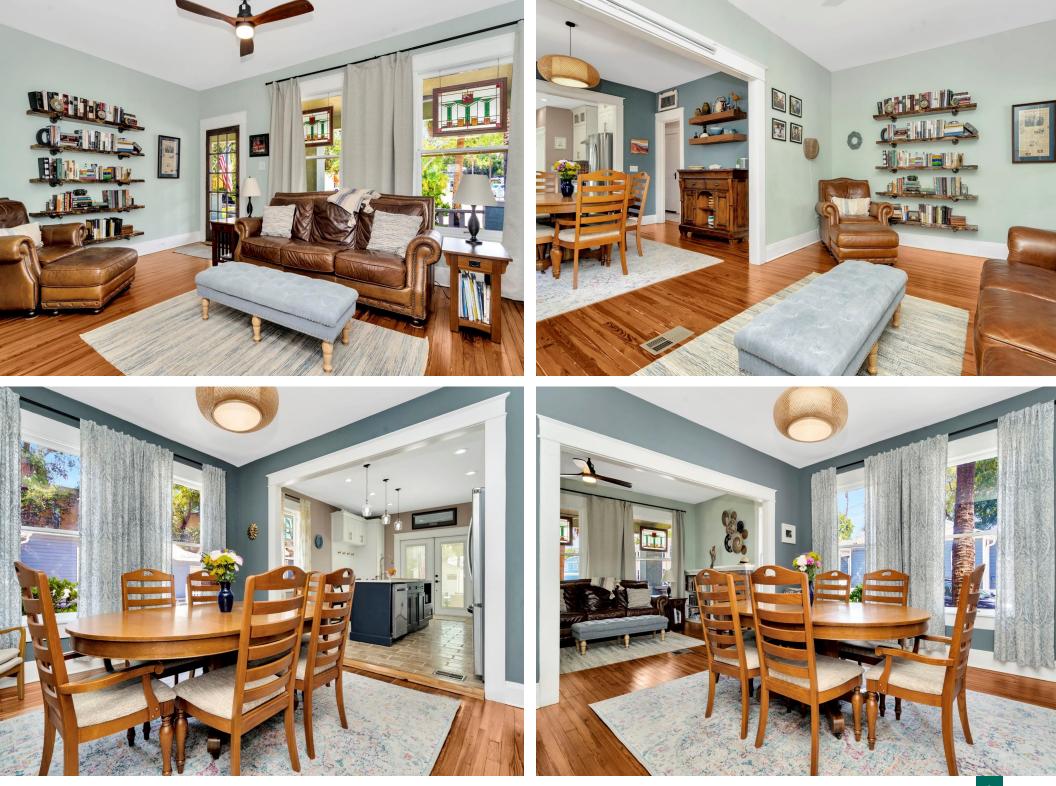

|                  |
|-------------------|---------|-------------|--------------|----------|-------------------|-------------|-----------------|------------------|
| Unit Mix          | # Units | Square Feet | Current Rent | Rent PSF | Monthly<br>Income | Market Rent | Market Rent PSF | Market<br>Income |
| 2 bd + 2 ba       | 1       | 1,382       | \$4,400      | \$3.18   | \$4,400           | \$4,400     | \$3.18          | \$4,400          |
| 2 bd + 1 ba + Den | 1       | 1,382       | \$3,900      | \$2.82   | \$3,900           | \$3,900     | \$2.82          | \$3,900          |
| Totals/Averages   | 2       | 1,382       | \$4,150      | \$3.00   | \$8,300           | \$4,150     | \$3.00          | \$8,300          |







2 Property Description

operty Images

202 309 S NEWP







































### 3 Demographics

Demographics Demographic Charts

| POPULATION                         | 1 MILE    | 3 MILE    | 5 MILE    | HOUSEHOLDS                         | 1 MILE | 3 MILE | 5 MILE                                |
|------------------------------------|-----------|-----------|-----------|------------------------------------|--------|--------|---------------------------------------|
| 2000 Population                    | 11,702    | 92,015    | 196,168   | 2000 Total Housing                 | 6,179  | 43,112 | 90,716                                |
| 2010 Population                    | 15,270    | 96,793    | 202,438   | 2010 Total Households              | 6,410  | 42,484 | 86,179                                |
| 2023 Population