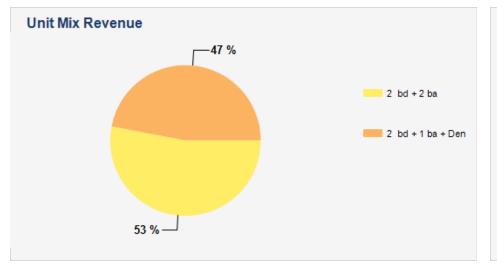

## 01 Executive Summary

nvestment Summary Init Mix Summary

|                   |         |             |              | Actual   |                   | Market      |                 |                  |
|-------------------|---------|-------------|--------------|----------|-------------------|-------------|-----------------|------------------|
| Unit Mix          | # Units | Square Feet | Current Rent | Rent PSF | Monthly<br>Income | Market Rent | Market Rent PSF | Market<br>Income |
| 2 bd + 2 ba       | 1       | 1,382       | \$4,400      | \$3.18   | \$4,400           | \$4,400     | \$3.18          | \$4,400          |
| 2 bd + 1 ba + Den | 1       | 1,382       | \$3,900      | \$2.82   | \$3,900           | \$3,900     | \$2.82          | \$3,900          |
| Totals/Averages   | 2       | 1,382       | \$4,150      | \$3.00   | \$8,300           | \$4,150     | \$3.00          | \$8,300          |