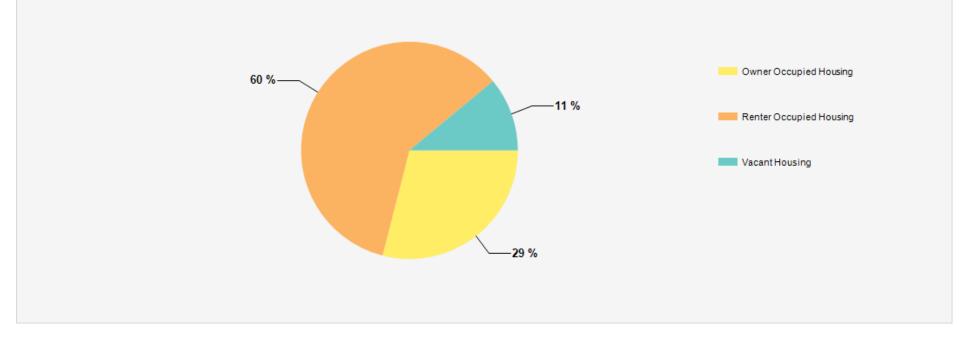

### 3 Demographics

Demographics Demographic Charts

| POPULATION                         | 1 MILE    | 3 MILE    | 5 MILE    | HOUSEHOLDS                         | 1 MILE | 3 MILE | 5 MILE                                |
|------------------------------------|-----------|-----------|-----------|------------------------------------|--------|--------|---------------------------------------|
| 2000 Population                    | 11,702    | 92,015    | 196,168   | 2000 Total Housing                 | 6,179  | 43,112 | 90,716                                |
| 2010 Population                    | 15,270    | 96,793    | 202,438   | 2010 Total Households              | 6,410  | 42,484 | 86,179                                |
| 2023 Population                    | 21,190    | 118,568   | 234,234   | 2023 Total Households              | 9,361  | 54,363 | 103,192                               |
| 2028 Population                    | 22,170    | 124,011   | 240,647   | 2028 Total Households              | 9,922  | 57,903 | 107,244                               |
| 2023 African American              | 2,213     | 16,497    | 42,378    | 2023 Average Household Size        | 1.80   | 2.08   | 2.20                                  |
| 2023 American Indian               | 66        | 452       | 913       | 2000 Owner Occupied Housing        | 2,091  | 21,678 | 48,333                                |
| 2023 Asian                         | 784       | 4,457     | 7,846     | 2000 Renter Occupied Housing       | 3,492  | 18,326 | 35,491                                |
| 2023 Hispanic                      | 3,016     | 30,584    | 63,804    | 2023 Owner Occupied Housing        | 3,053  | 25,148 | 51,870                                |
| 2023 Other Race                    | 736       | 7,485     | 16,212    | 2023 Renter Occupied Housing       | 6,308  | 29,215 | 51,322                                |
| 2023 White                         | 15,174    | 70,986    | 128,563   | 2023 Vacant Housing                | 1,154  | 6,190  | 9,511                                 |
| 2023 Multiracial                   | 2,210     | 18,631    | 38,191    | 2023 Total Housing                 | 10,515 | 60,553 | 112,703                               |
| 2023-2028: Population: Growth Rate | 4.55 %    | 4.50 %    | 2.70 %    | 2028 Owner Occupied Housing        | 3,164  | 25,921 | 53,405                                |
|                                    |           |           |           | 2028 Renter Occupied Housing       | 6,759  | 31,982 | 53,840                                |
| 2023 HOUSEHOLD INCOME              | 1 MILE    | 3 MILE    | 5 MILE    | 2028 Vacant Housing                | 962    | 5,380  | 8,719                                 |
| less than \$15,000                 | 1,149     | 7,300     | 13,503    |                                    |        | ,      | · · · · · · · · · · · · · · · · · · · |
| \$15,000-\$24,999                  | 562       | 3,981     | 8,056     | 2028 Total Housing                 | 10,884 | 63,283 | 115,963                               |
| \$25,000-\$34,999                  | 506       | 3,473     | 8,079     | 2023-2028: Households: Growth Rate | 5.85 % | 6.35 % | 3.85 %                                |
| \$35,000-\$49,999                  | 802       | 4,541     | 9,935     |                                    |        |        |                                       |
| \$50,000-\$74,999                  | 1,177     | 7,065     | 14,881    |                                    |        |        |                                       |
| \$75,000-\$99,999                  | 1,031     | 5,867     | 11,342    |                                    |        |        |                                       |
| \$100,000-\$149,999                | 1,443     | 8,560     | 15,829    |                                    |        |        |                                       |
| \$150,000-\$199,999                | 982       | 4,694     | 7,661     |                                    |        |        |                                       |
| \$200,000 or greater               | 1,709     | 8,883     | 13,906    |                                    |        |        |                                       |
| Median HH Income                   | \$85,179  | \$77,785  | \$68,770  |                                    |        |        |                                       |
| Average HH Income                  | \$135,520 | \$126,130 | \$114,104 |                                    |        |        |                                       |
|                                    |           |           |           |                                    |        |        |                                       |