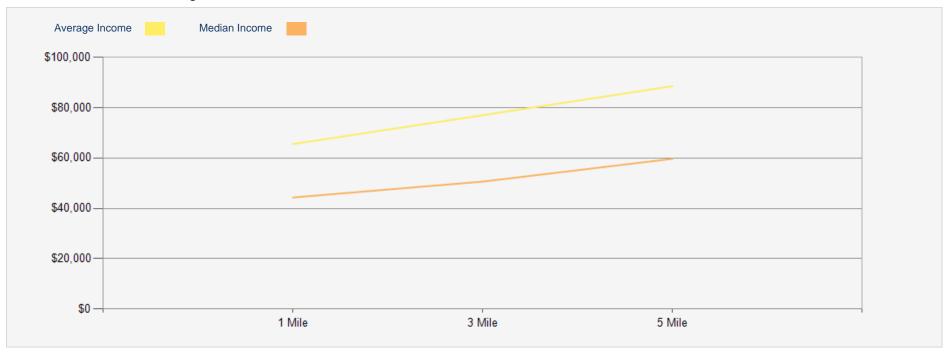

### **DISTRIBUTION OF EXPENSES** 1659000

| POPULATION                         | 1 MILE   | 3 MILE   | 5 MILE   |
|------------------------------------|----------|----------|----------|
| 2000 Population                    | 9,589    | 45,393   | 119,815  |
| 2010 Population                    | 10,094   | 45,870   | 120,506  |
| 2021 Population                    | 11,206   | 53,896   | 137,084  |
| 2026 Population                    | 11,751   | 57,551   | 144,816  |
| 2021 African American              | 4,945    | 10,725   | 14,294   |
| 2021 American Indian               | 44       | 203      | 499      |
| 2021 Asian                         | 207      | 933      | 2,784    |
| 2021 Hispanic                      | 1,583    | 11,079   | 24,069   |
| 2021 Other Race                    | 533      | 3,479    | 7,284    |
| 2021 White                         | 5,039    | 36,832   | 108,467  |
| 2021 Multiracial                   | 433      | 1,687    | 3,691    |
| 2021-2026: Population: Growth Rate | 4.75 %   | 6.60 %   | 5.50 %   |
| 2021 HOUSEHOLD INCOME              | 1 MILE   | 3 MILE   | 5 MILE   |
| less than \$15,000                 | 759      | 2,863    | 5,340    |
| \$15,000-\$24,999                  | 482      | 2,893    | 5,982    |
| \$25,000-\$34,999                  | 510      | 2,483    | 5,375    |
| \$35,000-\$49,999                  | 628      | 3,612    | 8,980    |
| \$50,000-\$74,999                  | 753      | 4,187    | 11,568   |
| \$75,000-\$99,999                  | 405      | 2,817    | 8,193    |
| \$100,000-\$149,999                | 519      | 2,709    | 9,165    |
| \$150,000-\$199,999                | 136      | 922      | 2,871    |
| \$200,000 or greater               | 178      | 1,529    | 5,056    |
| Median HH Income                   | \$44,303 | \$50,626 | \$59,680 |
| Average HH Income                  | \$65,543 | \$76,985 | \$88,515 |
|                                    |          |          |          |

### 2021 Household Income Average and Median

Solle