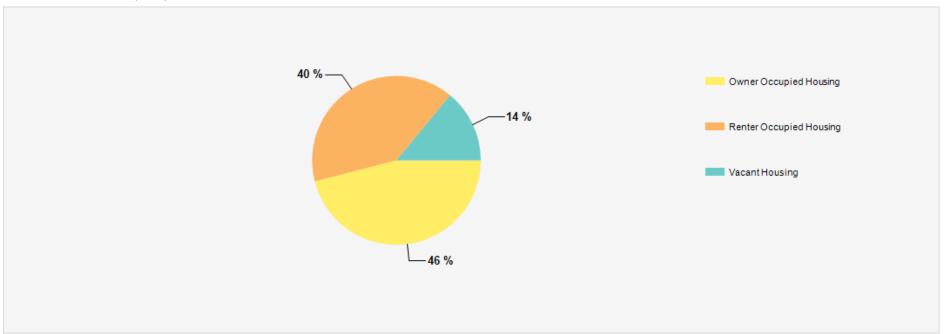

\$74,672  |
| Average Household Income 55-64 | \$68,656 | \$85,803 | \$99,063  | Average Household Income 55-64 | \$78,160 | \$95,778 | \$109,873 |
| Median Household Income 65-74  | \$46,781 | \$50,075 | \$59,941  | Median Household Income 65-74  | \$51,926 | \$54,748 | \$65,905  |
| Average Household Income 65-74 | \$68,615 | \$80,806 | \$93,088  | Average Household Income 65-74 | \$77,327 | \$92,089 | \$104,344 |
| Average Household Income 75+   | \$63,997 | \$67,649 | \$77,600  | Average Household Income 75+   | \$73,275 | \$77,250 | \$88,282  |
|                                |          |          |           |                                |          |          |           |

### 2021 Household Income



### 2021 Population by Race



### 2021 Household Occupancy - 1 Mile Radius



### 2021 Household Income Average and Median



Solle

# CBRIDE (FI

Exclusively Marketed by:

Brian Mcbride (813) 493-0507 Nikki@mkarealty.com

REALTY