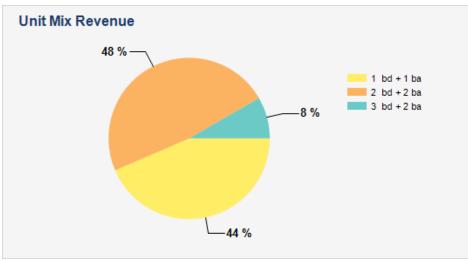

|                 |         |             |              | Actual   |                   |             | Market          |                  |
|-----------------|---------|-------------|--------------|----------|-------------------|-------------|-----------------|------------------|
| Unit Mix        | # Units | Square Feet | Current Rent | Rent PSF | Monthly<br>Income | Market Rent | Market Rent PSF | Market<br>Income |
| 1 bd + 1 ba     | 24      | 713         | \$2,450      | \$3.44   | \$58,800          | \$2,450     | \$3.44          | \$58,800         |
| 2 bd + 2 ba     | 20      | 1,073       | \$3,250      | \$3.03   | \$65,000          | \$3,250     | \$3.03          | \$65,000         |
| 3 bd + 2 ba     | 3       | 1,073       | \$3,750      | \$3.49   | \$11,250          | \$3,750     | \$3.49          | \$11,250         |
| Totals/Averages | 47      | 889         | \$2,873      | \$3.32   | \$135,050         | \$2,873     | \$3.32          | \$135,050        |