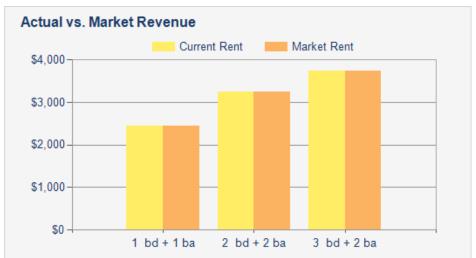

|                 |         |             |              | Actual   |                   |             | Market          |                  |
|-----------------|---------|-------------|--------------|----------|-------------------|-------------|-----------------|------------------|
| Unit Mix        | # Units | Square Feet | Current Rent | Rent PSF | Monthly<br>Income | Market Rent | Market Rent PSF | Market<br>Income |
| 1 bd + 1 ba     | 24      | 713         | \$2,450      | \$3.44   | \$58,800          | \$2,450     | \$3.44          | \$58,800         |
| 2 bd + 2 ba     | 20      | 1,073       | \$3,250      | \$3.03   | \$65,000          | \$3,250     | \$3.03          | \$65,000         |
| 3 bd + 2 ba     | 3       | 1,073       | \$3,750      | \$3.49   | \$11,250          | \$3,750     | \$3.49          | \$11,250         |
| Totals/Averages | 47      | 889         | \$2,873      | \$3.32   | \$135,050         | \$2,873     | \$3.32          | \$135,050        |