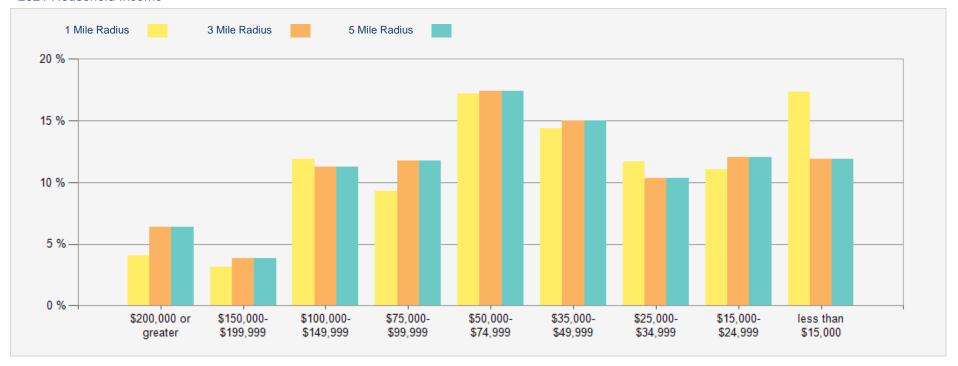

### **DISTRIBUTION OF EXPENSES** 1659000

| POPULATION                         | 1 MILE   | 3 MILE   | 5 MILE   |
|------------------------------------|----------|----------|----------|
| 2000 Population                    | 9,589    | 45,393   | 119,815  |
| 2010 Population                    | 10,094   | 45,870   | 120,506  |
| 2021 Population                    | 11,206   | 53,896   | 137,084  |
| 2026 Population                    | 11,751   | 57,551   | 144,816  |
| 2021 African American              | 4,945    | 10,725   | 14,294   |
| 2021 American Indian               | 44       | 203      | 499      |
| 2021 Asian                         | 207      | 933      | 2,784    |
| 2021 Hispanic                      | 1,583    | 11,079   | 24,069   |
| 2021 Other Race                    | 533      | 3,479    | 7,284    |
| 2021 White                         | 5,039    | 36,832   | 108,467  |
| 2021 Multiracial                   | 433      | 1,687    | 3,691    |
| 2021-2026: Population: Growth Rate | 4.75 %   | 6.60 %   | 5.50 %   |
| 2021 HOUSEHOLD INCOME              | 1 MILE   | 3 MILE   | 5 MILE   |
| less than \$15,000                 | 759      | 2,863    | 5,340    |
| \$15,000-\$24,999                  | 482      | 2,893    | 5,982    |
| \$25,000-\$34,999                  | 510      | 2,483    | 5,375    |
| \$35,000-\$49,999                  | 628      | 3,612    | 8,980    |
| \$50,000-\$74,999                  | 753      | 4,187    | 11,568   |
| \$75,000-\$99,999                  | 405      | 2,817    | 8,193    |
| \$100,000-\$149,999                | 519      | 2,709    | 9,165    |
| \$150,000-\$199,999                | 136      | 922      | 2,871    |
| \$200,000 or greater               | 178      | 1,529    | 5,056    |
| Median HH Income                   | \$44,303 | \$50,626 | \$59,680 |
| Average HH Income                  | \$65,543 | \$76,985 | \$88,515 |
|                                    |          |          |          |

### 2021 Household Income