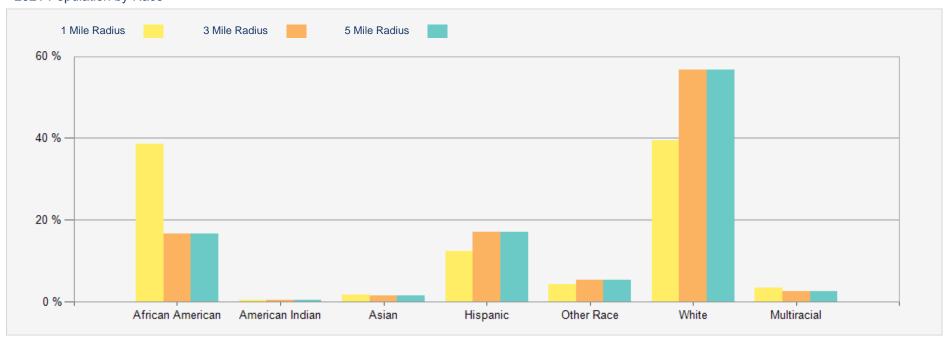

### **DISTRIBUTION OF EXPENSES** 1659000

| POPULATION                         | 1 MILE   | 3 MILE   | 5 MILE   |
|------------------------------------|----------|----------|----------|
| 2000 Population                    | 9,589    | 45,393   | 119,815  |
| 2010 Population                    | 10,094   | 45,870   | 120,506  |
| 2021 Population                    | 11,206   | 53,896   | 137,084  |
| 2026 Population                    | 11,751   | 57,551   | 144,816  |
| 2021 African American              | 4,945    | 10,725   | 14,294   |
| 2021 American Indian               | 44       | 203      | 499      |
| 2021 Asian                         | 207      | 933      | 2,784    |
| 2021 Hispanic                      | 1,583    | 11,079   | 24,069   |
| 2021 Other Race                    | 533      | 3,479    | 7,284    |
| 2021 White                         | 5,039    | 36,832   | 108,467  |
| 2021 Multiracial                   | 433      | 1,687    | 3,691    |
| 2021-2026: Population: Growth Rate | 4.75 %   | 6.60 %   | 5.50 %   |
| 2021 HOUSEHOLD INCOME              | 1 MILE   | 3 MILE   | 5 MILE   |
| less than \$15,000                 | 759      | 2,863    | 5,340    |
| \$15,000-\$24,999                  | 482      | 2,893    | 5,982    |
| \$25,000-\$34,999                  | 510      | 2,483    | 5,375    |
| \$35,000-\$49,999                  | 628      | 3,612    | 8,980    |
| \$50,000-\$74,999                  | 753      | 4,187    | 11,568   |
| \$75,000-\$99,999                  | 405      | 2,817    | 8,193    |
| \$100,000-\$149,999                | 519      | 2,709    | 9,165    |
| \$150,000-\$199,999                | 136      | 922      | 2,871    |
| \$200,000 or greater               | 178      | 1,529    | 5,056    |
| Median HH Income                   | \$44,303 | \$50,626 | \$59,680 |
| Average HH Income                  | \$65,543 | \$76,985 | \$88,515 |
|                                    |          |          |          |

### 2021 Population by Race