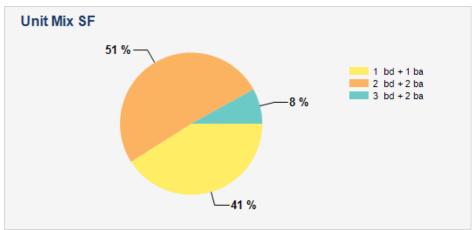

|                 |         |             |              | Actual   |                   |             | Market          |                  |
|-----------------|---------|-------------|--------------|----------|-------------------|-------------|-----------------|------------------|
| Unit Mix        | # Units | Square Feet | Current Rent | Rent PSF | Monthly<br>Income | Market Rent | Market Rent PSF | Market<br>Income |
| 1 bd + 1 ba     | 24      | 713         | \$2,450      | \$3.44   | \$58,800          | \$2,450     | \$3.44          | \$58,800         |
| 2 bd + 2 ba     | 20      | 1,073       | \$3,250      | \$3.03   | \$65,000          | \$3,250     | \$3.03          | \$65,000         |
| 3 bd + 2 ba     | 3       | 1,073       | \$3,750      | \$3.49   | \$11,250          | \$3,750     | \$3.49          | \$11,250         |
| Totals/Averages | 47      | 889         | \$2,873      | \$3.32   | \$135,050         | \$2,873     | \$3.32          | \$135,050        |