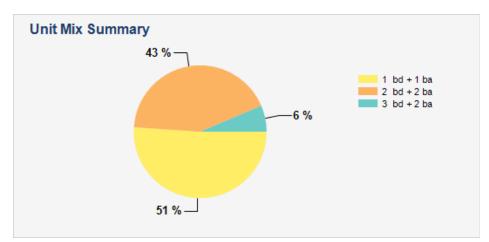

|                 |         |             |              | Actual   |                   |             | Market          |                  |
|-----------------|---------|-------------|--------------|----------|-------------------|-------------|-----------------|------------------|
| Unit Mix        | # Units | Square Feet | Current Rent | Rent PSF | Monthly<br>Income | Market Rent | Market Rent PSF | Market<br>Income |
| 1 bd + 1 ba     | 24      | 713         | \$2,450      | \$3.44   | \$58,800          | \$2,450     | \$3.44          | \$58,800         |
| 2 bd + 2 ba     | 20      | 1,073       | \$3,250      | \$3.03   | \$65,000          | \$3,250     | \$3.03          | \$65,000         |
| 3 bd + 2 ba     | 3       | 1,073       | \$3,750      | \$3.49   | \$11,250          | \$3,750     | \$3.49          | \$11,250         |
| Totals/Averages | 47      | 889         | \$2,873      | \$3.32   | \$135,050         | \$2,873     | \$3.32          | \$135,050        |