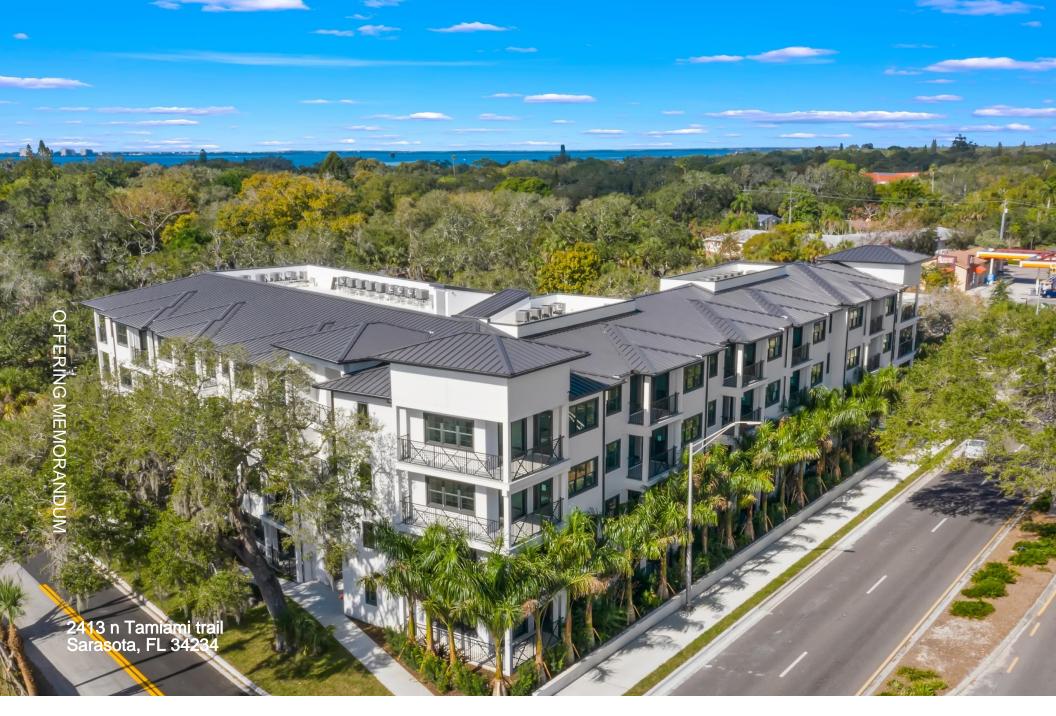

# OFFERING SUMMARY

| ADDRESS         | 2413 n Tamiami trail<br>Sarasota FL 34234 |  |
|-----------------|-------------------------------------------|--|
| BUILDING SF     | 50,000 SF                                 |  |
| LAND SF         | 59,148 SF                                 |  |
| NUMBER OF UNITS | 47                                        |  |
| YEAR BUILT      | 2022                                      |  |