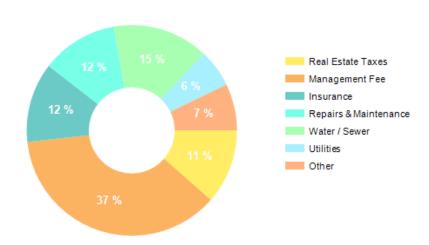

| 12 % | Net Operating Income    |
|------|-------------------------|
|      | Total Operating Expense |

| EXPENSES                | 1659000   | Per Unit | PRO FORMA | Per Unit |
|-------------------------|-----------|----------|-----------|----------|
| Real Estate Taxes       | \$23,405  | \$498    | \$197,000 | \$4,191  |
| Insurance               | \$25,000  | \$532    | \$40,000  | \$851    |
| Management Fee          | \$75,000  | \$1,596  | \$75,000  | \$1,596  |
| Marketing               | \$5,000   | \$106    | \$5,000   | \$106    |
| Repairs & Maintenance   | \$24,000  | \$511    | \$30,000  | \$638    |
| Water / Sewer           | \$30,000  | \$638    | \$30,000  | \$638    |
| Landscaping             | \$6,000   | \$128    | \$6,000   | \$128    |
| Utilities               | \$12,000  | \$255    | \$12,000  | \$255    |
| Other Expenses          | \$3,600   | \$77     | \$3,600   | \$77     |
| Total Operating Expense | \$204,005 | \$4,341  | \$398,600 | \$8,481  |
| Expense / SF            | \$4.08    |          | \$7.97    |          |
| % of EGI                | 12.29 %   |          | 24.02 %   |          |
|                         |           |          |           |          |