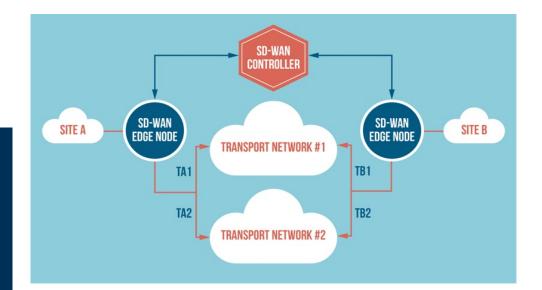

Your business requires a robust communications and data network for its mission-critical applications and services. Traditionally, that has been accomplished by connecting private sites with MPLS or other private circuits. SD-WAN provides solutions that not only meet or exceed those offered by traditional WAN technologies, but can provide additional capabilities, such as redundancy, application acceleration, dynamic bandwidth to large cloud providers, and more. Map and scale to your business objectives faster and more effectively, with SD-WAN.

SD-WAN allows companies to utilize multiple Internet circuits, balance the load across them, and deliver a solid quality of experience. Aggregating the Internet circuits allows for large amounts of bandwidth, while securely connecting to additional private locations. Additional sites can be added in very short order once Internet access is acquired.