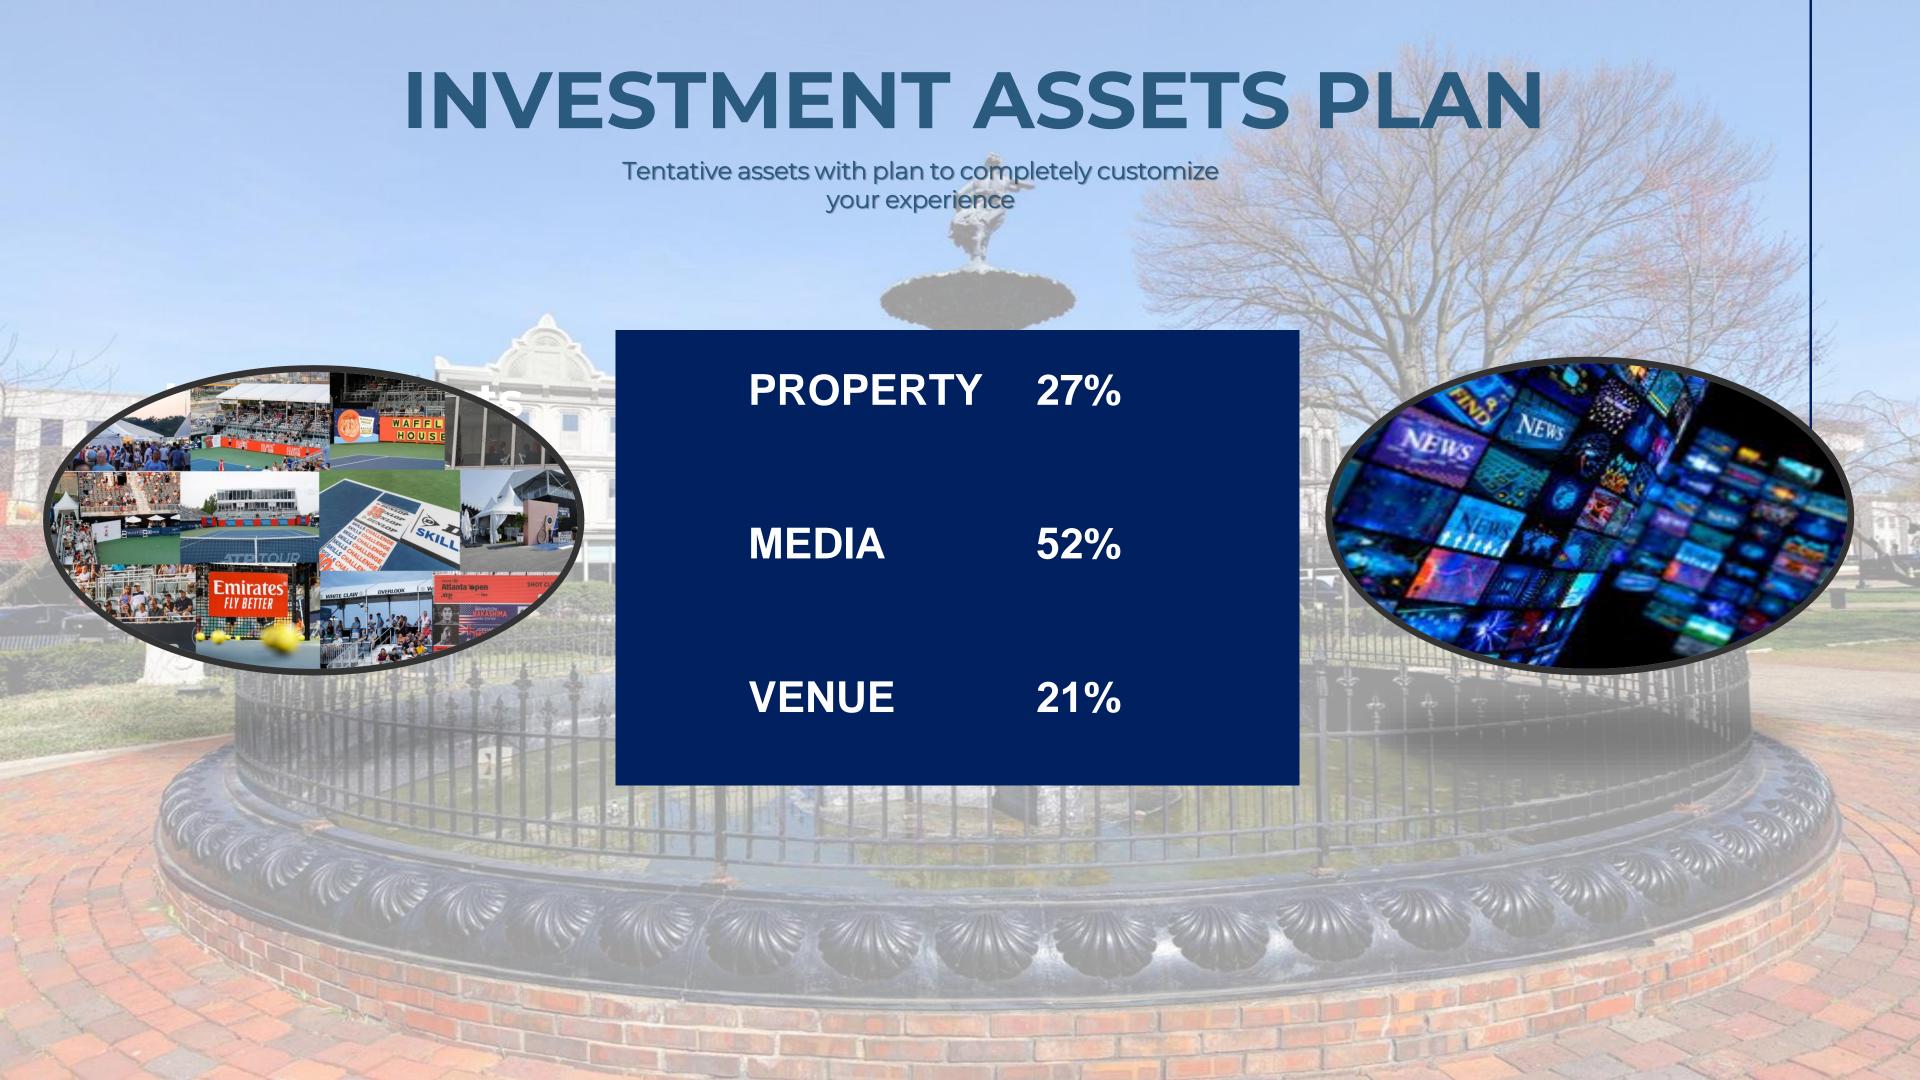

#### Partnership Opportunities -

```
$15,000 Title/Presenting Partner
```

\$10,000 Championship Partner

\$ 7,500 Grand Slam Partner

\$ 5,000 Diamond Partner

\$ 2,500 Ace Partner

\$ 1,000 Community Partner

Other \$\_\_\_\_