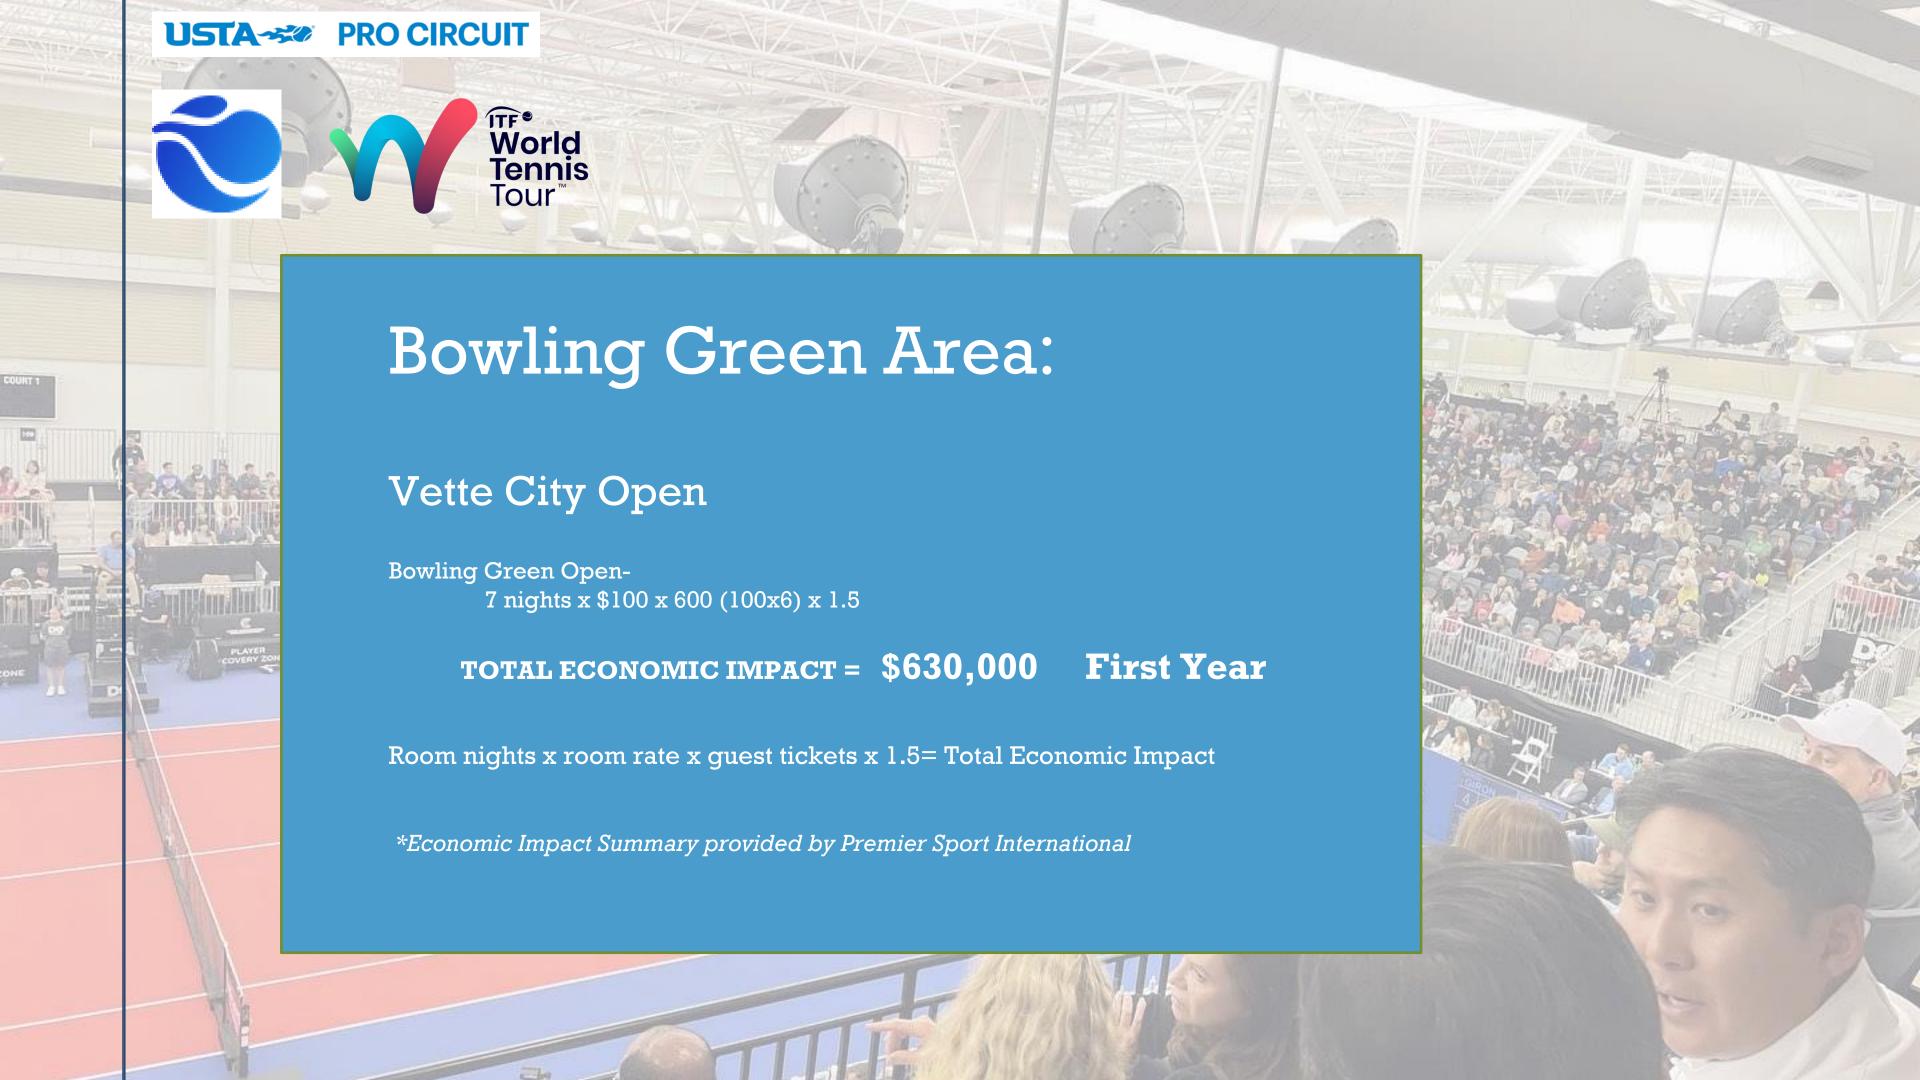

# Vette City Open

World Tennis Tour<sup>™</sup>

JUNE 26-JULY 2, 2023

PROFESSIONAL TENNIS Comes to KENTUCKY

**USTA** PRO CIRCUIT

## Vette City Open