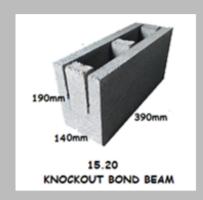

# CONCRETE BLOCK 150MM

| SERIES           |                                   |       |                                   |  |
|------------------|-----------------------------------|-------|-----------------------------------|--|
| CODE             | BLOCK DESCRIPTION                 | CODE  | BLOCK DESCRIPTION                 |  |
| 15.01            | CONCRETE STANDARD 150MM<br>BLOCKS | 15.42 | CONCRETE CHANNEL<br>150MM BLOCKS  |  |
| 15.01<br>(MPA20) | CON BLOCK 150mm 20MPA             | 15.45 | CONCRETE 15.45 CLEAN<br>OUT BLOCK |  |
| 15.03            | CONCRETE HALF 150MM<br>BLOCKS     | 15.94 | 150SERIES BREEZE BLOCK            |  |
| 15.12            | CONCRETE LINTEL 150MM<br>BLOCK    | 15.94 | 150 Series Breeze Block<br>20mpa  |  |
| 15.20            | CON KNOCK OUT BOND BEAM<br>150MM  |       |                                   |  |