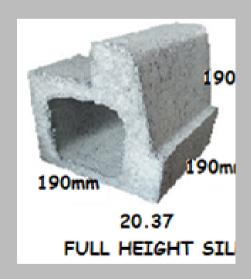

## **CONCRETE BLOCKS 200 SERIES**

| CONCRETE BLOCKS 200 SERIES  |                                   |       |                                   |  |
|-----------------------------|-----------------------------------|-------|-----------------------------------|--|
| CODE                        | BLOCK DESCRIPTION                 | CODE  | BLOCK DESCRIPTION                 |  |
| 20.01                       | CONCRETE 200mm STANDARD<br>BLOCKS | 20.15 | HALF LINTEL 200mm BLOCKS          |  |
| 20.01-<br>20MPA             | CON 200mm<br>STAND BLOCKS 20MPA   | 20.18 | DEEP LINTEL 200mm BLOCKS          |  |
| 20.02<br>Three Qtr<br>20MPA | 200mm Series<br>Three Qtr 20MPA   | 20.20 | KNOCKOUT BOND BEAM 200mm<br>BLOCK |  |
| 20.03                       | CONC 200mm HALF<br>BLOCKS         | 20.37 | FULL HEIGHT SILL 200mm<br>BLOCKS  |  |
| 20.03-<br>20MPA             | CONC 200mm HALF<br>BLOCKS 20MPA   | 20.38 | HALF HEIGHT SILL 200mm<br>BLOCKS  |  |
| 20.04                       | CON 200mm 3/4 BLOCK               | 20.42 | CHANNEL 200mm<br>BLOCKS           |  |
| 20.07                       | 200mm Series Capping Block        | 20.47 | KNOCKOUT CLEANOUT 200mm<br>block  |  |
| 20.12                       | LINTEL 200mm<br>BLOCKS            | 20.51 | SPLIT FACE (FULL BLOCK)           |  |