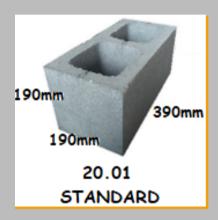

## **CONCRETE BLOCKS 200 SERIES**

| CONCRETE BLOCKS 200 SERIES  |                                   |       |                                   |  |
|-----------------------------|-----------------------------------|-------|-----------------------------------|--|
| CODE                        | BLOCK DESCRIPTION                 | CODE  | BLOCK DESCRIPTION                 |  |
| 20.01                       | CONCRETE 200mm STANDARD<br>BLOCKS | 20.15 | HALF LINTEL 200mm BLOCKS          |  |
| 20.01-<br>20MPA             | CON 200mm<br>STAND BLOCKS 20MPA   | 20.18 | DEEP LINTEL 200mm BLOCKS          |  |
| 20.02<br>Three Qtr<br>20MPA | 200mm Series<br>Three Qtr 20MPA   | 20.20 | KNOCKOUT BOND BEAM 200mm<br>BLOCK |  |
| 20.03                       | CONC 200mm HALF<br>BLOCKS         | 20.37 | FULL HEIGHT SILL 200mm<br>BLOCKS  |  |
| 20.03-<br>20MPA             | CONC 200mm HALF<br>BLOCKS 20MPA   | 20.38 | HALF HEIGHT SILL 200mm<br>BLOCKS  |  |
| 20.04                       | CON 200mm 3/4 BLOCK               | 20.42 | CHANNEL 200mm<br>BLOCKS           |  |
| 20.07                       | 200mm Series Capping Block        | 20.47 | KNOCKOUT CLEANOUT 200mm<br>block  |  |
| 20.12                       | LINTEL 200mm<br>BLOCKS            | 20.51 | SPLIT FACE (FULL BLOCK)           |  |