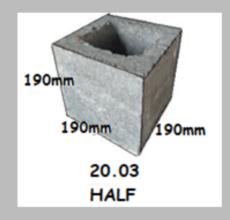

## **CONCRETE BLOCKS 200 SERIES**

| CONCRETE BLOCKS 200 SERIES  |                                   |       |                                   |  |
|-----------------------------|-----------------------------------|-------|-----------------------------------|--|
| CODE                        | BLOCK DESCRIPTION                 | CODE  | BLOCK DESCRIPTION                 |  |
| 20.01                       | CONCRETE 200mm STANDARD<br>BLOCKS | 20.15 | HALF LINTEL 200mm BLOCKS          |  |
| 20.01-<br>20MPA             | CON 200mm<br>STAND BLOCKS 20MPA   | 20.18 | DEEP LINTEL 200mm BLOCKS          |  |
| 20.02<br>Three Qtr<br>20MPA | 200mm Series<br>Three Qtr 20MPA   | 20.20 | KNOCKOUT BOND BEAM 200mm<br>BLOCK |  |
| 20.03                       | CONC 200mm HALF<br>BLOCKS         | 20.37 | FULL HEIGHT SILL 200mm<br>BLOCKS  |  |
| 20.03-<br>20MPA             | CONC 200mm HALF<br>BLOCKS 20MPA   | 20.38 | HALF HEIGHT SILL 200mm<br>BLOCKS  |  |
| 20.04                       | CON 200mm 3/4 BLOCK               | 20.42 | CHANNEL 200mm<br>BLOCKS           |  |
| 20.07                       | 200mm Series Capping Block        | 20.47 | KNOCKOUT CLEANOUT 200mm<br>block  |  |
| 20.12                       | LINTEL 200mm<br>BLOCKS            | 20.51 | SPLIT FACE (FULL BLOCK)           |  |