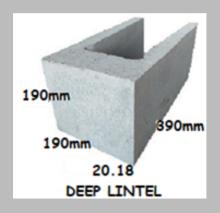

## **CONCRETE BLOCKS 200 SERIES**

| CONCRETE BLOCKS 200 SERIES  |                                   |       |                                   |  |
|-----------------------------|-----------------------------------|-------|-----------------------------------|--|
| CODE                        | BLOCK DESCRIPTION                 | CODE  | BLOCK DESCRIPTION                 |  |
| 20.01                       | CONCRETE 200mm STANDARD<br>BLOCKS | 20.15 | HALF LINTEL 200mm BLOCKS          |  |
| 20.01-<br>20MPA             | CON 200mm<br>STAND BLOCKS 20MPA   | 20.18 | DEEP LINTEL 200mm BLOCKS          |  |
| 20.02<br>Three Qtr<br>20MPA | 200mm Series<br>Three Qtr 20MPA   | 20.20 | KNOCKOUT BOND BEAM 200mm<br>BLOCK |  |
| 20.03                       | CONC 200mm HALF<br>BLOCKS         | 20.37 | FULL HEIGHT SILL 200mm<br>BLOCKS  |  |
| 20.03-<br>20MPA             | CONC 200mm HALF<br>BLOCKS 20MPA   | 20.38 | HALF HEIGHT SILL 200mm<br>BLOCKS  |  |
| 20.04                       | CON 200mm 3/4 BLOCK               | 20.42 | CHANNEL 200mm<br>BLOCKS           |  |
| 20.07                       | 200mm Series Capping Block        | 20.47 | KNOCKOUT CLEANOUT 200mm<br>block  |  |
| 20.12                       | LINTEL 200mm<br>BLOCKS            | 20.51 | SPLIT FACE (FULL BLOCK)           |  |