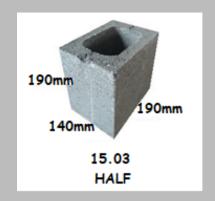

# CONCRETE BLOCK 150MM

| SERIES           |                                   |       |                                   |  |
|------------------|-----------------------------------|-------|-----------------------------------|--|
| CODE             | BLOCK DESCRIPTION                 | CODE  | BLOCK DESCRIPTION                 |  |
| 15.01            | CONCRETE STANDARD 150MM<br>BLOCKS | 15.42 | CONCRETE CHANNEL<br>150MM BLOCKS  |  |
| 15.01<br>(MPA20) | CON BLOCK 150mm 20MPA             | 15.45 | CONCRETE 15.45 CLEAN<br>OUT BLOCK |  |
| 15.03            | CONCRETE HALF 150MM<br>BLOCKS     | 15.94 | 150SERIES BREEZE BLOCK            |  |
| 15.12            | CONCRETE LINTEL 150MM<br>BLOCK    | 15.94 | 150 Series Breeze Block<br>20mpa  |  |
| 15.20            | CON KNOCK OUT BOND BEAM<br>150MM  |       |                                   |  |