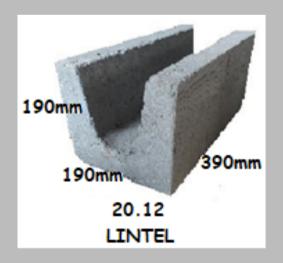

## **CONCRETE BLOCKS 200 SERIES**

| CONCRETE BLOCKS 200 SERIES  |                                   |       |                                   |  |
|-----------------------------|-----------------------------------|-------|-----------------------------------|--|
| CODE                        | BLOCK DESCRIPTION                 | CODE  | BLOCK DESCRIPTION                 |  |
| 20.01                       | CONCRETE 200mm STANDARD<br>BLOCKS | 20.15 | HALF LINTEL 200mm BLOCKS          |  |
| 20.01-<br>20MPA             | CON 200mm<br>STAND BLOCKS 20MPA   | 20.18 | DEEP LINTEL 200mm BLOCKS          |  |
| 20.02<br>Three Qtr<br>20MPA | 200mm Series<br>Three Qtr 20MPA   | 20.20 | KNOCKOUT BOND BEAM 200mm<br>BLOCK |  |
| 20.03                       | CONC 200mm HALF<br>BLOCKS         | 20.37 | FULL HEIGHT SILL 200mm<br>BLOCKS  |  |
| 20.03-<br>20MPA             | CONC 200mm HALF<br>BLOCKS 20MPA   | 20.38 | HALF HEIGHT SILL 200mm<br>BLOCKS  |  |
| 20.04                       | CON 200mm 3/4 BLOCK               | 20.42 | CHANNEL 200mm<br>BLOCKS           |  |
| 20.07                       | 200mm Series Capping Block        | 20.47 | KNOCKOUT CLEANOUT 200mm<br>block  |  |
| 20.12                       | LINTEL 200mm<br>BLOCKS            | 20.51 | SPLIT FACE (FULL BLOCK)           |  |