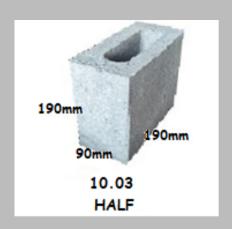

## **CONCRETE BLOCKS 200 SERIES**

| CONCRETE BLOCKS 200 SERIES  |                                   |       |                                   |  |
|-----------------------------|-----------------------------------|-------|-----------------------------------|--|
| CODE                        | BLOCK DESCRIPTION                 | CODE  | BLOCK DESCRIPTION                 |  |
| 20.01                       | CONCRETE 200mm STANDARD<br>BLOCKS | 20.15 | HALF LINTEL 200mm BLOCKS          |  |
| 20.01-<br>20MPA             | CON 200mm<br>STAND BLOCKS 20MPA   | 20.18 | DEEP LINTEL 200mm BLOCKS          |  |
| 20.02<br>Three Qtr<br>20MPA | 200mm Series<br>Three Qtr 20MPA   | 20.20 | KNOCKOUT BOND BEAM 200mm<br>BLOCK |  |
| 20.03                       | CONC 200mm HALF<br>BLOCKS         | 20.37 | FULL HEIGHT SILL 200mm<br>BLOCKS  |  |
| 20.03-<br>20MPA             | CONC 200mm HALF<br>BLOCKS 20MPA   | 20.38 | HALF HEIGHT SILL 200mm<br>BLOCKS  |  |
| 20.04                       | CON 200mm 3/4 BLOCK               | 20.42 | CHANNEL 200mm<br>BLOCKS           |  |
| 20.07                       | 200mm Series Capping Block        | 20.47 | KNOCKOUT CLEANOUT 200mm<br>block  |  |
| 20.12                       | LINTEL 200mm<br>BLOCKS            | 20.51 | SPLIT FACE (FULL BLOCK)           |  |