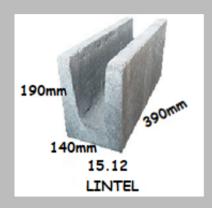

# CONCRETE BLOCK 150MM

| SERIES           |                                   |       |                                   |  |
|------------------|-----------------------------------|-------|-----------------------------------|--|
| CODE             | BLOCK DESCRIPTION                 | CODE  | BLOCK DESCRIPTION                 |  |
| 15.01            | CONCRETE STANDARD 150MM<br>BLOCKS | 15.42 | CONCRETE CHANNEL<br>150MM BLOCKS  |  |
| 15.01<br>(MPA20) | CON BLOCK 150mm 20MPA             | 15.45 | CONCRETE 15.45 CLEAN<br>OUT BLOCK |  |
| 15.03            | CONCRETE HALF 150MM<br>BLOCKS     | 15.94 | 150SERIES BREEZE BLOCK            |  |
| 15.12            | CONCRETE LINTEL 150MM<br>BLOCK    | 15.94 | 150 Series Breeze Block<br>20mpa  |  |
| 15.20            | CON KNOCK OUT BOND BEAM<br>150MM  |       |                                   |  |