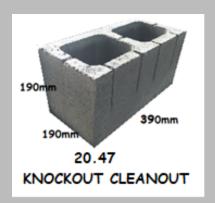

## **CONCRETE BLOCKS 200 SERIES**

| CONCRETE BLOCKS 200 SERIES  |                                   |       |                                   |  |
|-----------------------------|-----------------------------------|-------|-----------------------------------|--|
| CODE                        | BLOCK DESCRIPTION                 | CODE  | BLOCK DESCRIPTION                 |  |
| 20.01                       | CONCRETE 200mm STANDARD<br>BLOCKS | 20.15 | HALF LINTEL 200mm BLOCKS          |  |
| 20.01-<br>20MPA             | CON 200mm<br>STAND BLOCKS 20MPA   | 20.18 | DEEP LINTEL 200mm BLOCKS          |  |
| 20.02<br>Three Qtr<br>20MPA | 200mm Series<br>Three Qtr 20MPA   | 20.20 | KNOCKOUT BOND BEAM 200mm<br>BLOCK |  |
| 20.03                       | CONC 200mm HALF<br>BLOCKS         | 20.37 | FULL HEIGHT SILL 200mm<br>BLOCKS  |  |
| 20.03-<br>20MPA             | CONC 200mm HALF<br>BLOCKS 20MPA   | 20.38 | HALF HEIGHT SILL 200mm<br>BLOCKS  |  |
| 20.04                       | CON 200mm 3/4 BLOCK               | 20.42 | CHANNEL 200mm<br>BLOCKS           |  |
| 20.07                       | 200mm Series Capping Block        | 20.47 | KNOCKOUT CLEANOUT 200mm<br>block  |  |
| 20.12                       | LINTEL 200mm<br>BLOCKS            | 20.51 | SPLIT FACE (FULL BLOCK)           |  |