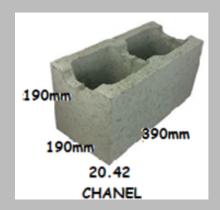

## **CONCRETE BLOCKS 200 SERIES**

| CONCRETE BLOCKS 200 SERIES  |                                   |       |                                   |  |
|-----------------------------|-----------------------------------|-------|-----------------------------------|--|
| CODE                        | BLOCK DESCRIPTION                 | CODE  | BLOCK DESCRIPTION                 |  |
| 20.01                       | CONCRETE 200mm STANDARD<br>BLOCKS | 20.15 | HALF LINTEL 200mm BLOCKS          |  |
| 20.01-<br>20MPA             | CON 200mm<br>STAND BLOCKS 20MPA   | 20.18 | DEEP LINTEL 200mm BLOCKS          |  |
| 20.02<br>Three Qtr<br>20MPA | 200mm Series<br>Three Qtr 20MPA   | 20.20 | KNOCKOUT BOND BEAM 200mm<br>BLOCK |  |
| 20.03                       | CONC 200mm HALF<br>BLOCKS         | 20.37 | FULL HEIGHT SILL 200mm<br>BLOCKS  |  |
| 20.03-<br>20MPA             | CONC 200mm HALF<br>BLOCKS 20MPA   | 20.38 | HALF HEIGHT SILL 200mm<br>BLOCKS  |  |
| 20.04                       | CON 200mm 3/4 BLOCK               | 20.42 | CHANNEL 200mm<br>BLOCKS           |  |
| 20.07                       | 200mm Series Capping Block        | 20.47 | KNOCKOUT CLEANOUT 200mm<br>block  |  |
| 20.12                       | LINTEL 200mm<br>BLOCKS            | 20.51 | SPLIT FACE (FULL BLOCK)           |  |