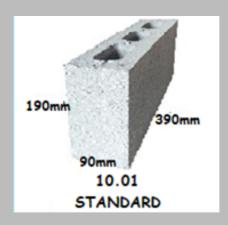

## **CONCRETE BLOCKS 200 SERIES**

| CONCRETE BLOCKS 200 SERIES  |                                   |       |                                   |  |
|-----------------------------|-----------------------------------|-------|-----------------------------------|--|
| CODE                        | BLOCK DESCRIPTION                 | CODE  | BLOCK DESCRIPTION                 |  |
| 20.01                       | CONCRETE 200mm STANDARD<br>BLOCKS | 20.15 | HALF LINTEL 200mm BLOCKS          |  |
| 20.01-<br>20MPA             | CON 200mm<br>STAND BLOCKS 20MPA   | 20.18 | DEEP LINTEL 200mm BLOCKS          |  |
| 20.02<br>Three Qtr<br>20MPA | 200mm Series<br>Three Qtr 20MPA   | 20.20 | KNOCKOUT BOND BEAM 200mm<br>BLOCK |  |
| 20.03                       | CONC 200mm HALF<br>BLOCKS         | 20.37 | FULL HEIGHT SILL 200mm<br>BLOCKS  |  |
| 20.03-<br>20MPA             | CONC 200mm HALF<br>BLOCKS 20MPA   | 20.38 | HALF HEIGHT SILL 200mm<br>BLOCKS  |  |
| 20.04                       | CON 200mm 3/4 BLOCK               | 20.42 | CHANNEL 200mm<br>BLOCKS           |  |
| 20.07                       | 200mm Series Capping Block        | 20.47 | KNOCKOUT CLEANOUT 200mm<br>block  |  |
| 20.12                       | LINTEL 200mm<br>BLOCKS            | 20.51 | SPLIT FACE (FULL BLOCK)           |  |