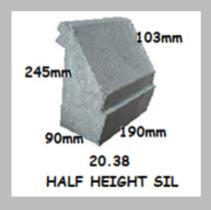

## **CONCRETE BLOCKS 200 SERIES**

| CONCRETE BLOCKS 200 SERIES  |                                   |       |                                   |  |
|-----------------------------|-----------------------------------|-------|-----------------------------------|--|
| CODE                        | BLOCK DESCRIPTION                 | CODE  | BLOCK DESCRIPTION                 |  |
| 20.01                       | CONCRETE 200mm STANDARD<br>BLOCKS | 20.15 | HALF LINTEL 200mm BLOCKS          |  |
| 20.01-<br>20MPA             | CON 200mm<br>STAND BLOCKS 20MPA   | 20.18 | DEEP LINTEL 200mm BLOCKS          |  |
| 20.02<br>Three Qtr<br>20MPA | 200mm Series<br>Three Qtr 20MPA   | 20.20 | KNOCKOUT BOND BEAM 200mm<br>BLOCK |  |
| 20.03                       | CONC 200mm HALF<br>BLOCKS         | 20.37 | FULL HEIGHT SILL 200mm<br>BLOCKS  |  |
| 20.03-<br>20MPA             | CONC 200mm HALF<br>BLOCKS 20MPA   | 20.38 | HALF HEIGHT SILL 200mm<br>BLOCKS  |  |
| 20.04                       | CON 200mm 3/4 BLOCK               | 20.42 | CHANNEL 200mm<br>BLOCKS           |  |
| 20.07                       | 200mm Series Capping Block        | 20.47 | KNOCKOUT CLEANOUT 200mm<br>block  |  |
| 20.12                       | LINTEL 200mm<br>BLOCKS            | 20.51 | SPLIT FACE (FULL BLOCK)           |  |