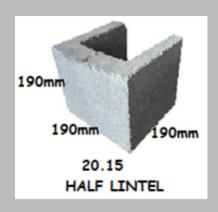

## **CONCRETE BLOCKS 200 SERIES**

| CONCRETE BLOCKS 200 SERIES  |                                   |       |                                   |  |
|-----------------------------|-----------------------------------|-------|-----------------------------------|--|
| CODE                        | BLOCK DESCRIPTION                 | CODE  | BLOCK DESCRIPTION                 |  |
| 20.01                       | CONCRETE 200mm STANDARD<br>BLOCKS | 20.15 | HALF LINTEL 200mm BLOCKS          |  |
| 20.01-<br>20MPA             | CON 200mm<br>STAND BLOCKS 20MPA   | 20.18 | DEEP LINTEL 200mm BLOCKS          |  |
| 20.02<br>Three Qtr<br>20MPA | 200mm Series<br>Three Qtr 20MPA   | 20.20 | KNOCKOUT BOND BEAM 200mm<br>BLOCK |  |
| 20.03                       | CONC 200mm HALF<br>BLOCKS         | 20.37 | FULL HEIGHT SILL 200mm<br>BLOCKS  |  |
| 20.03-<br>20MPA             | CONC 200mm HALF<br>BLOCKS 20MPA   | 20.38 | HALF HEIGHT SILL 200mm<br>BLOCKS  |  |
| 20.04                       | CON 200mm 3/4 BLOCK               | 20.42 | CHANNEL 200mm<br>BLOCKS           |  |
| 20.07                       | 200mm Series Capping Block        | 20.47 | KNOCKOUT CLEANOUT 200mm<br>block  |  |
| 20.12                       | LINTEL 200mm<br>BLOCKS            | 20.51 | SPLIT FACE (FULL BLOCK)           |  |