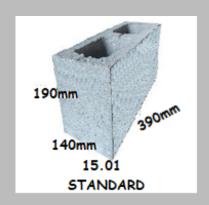

# CONCRETE BLOCK 150MM

| SERIES           |                                   |       |                                   |  |
|------------------|-----------------------------------|-------|-----------------------------------|--|
| CODE             | BLOCK DESCRIPTION                 | CODE  | BLOCK DESCRIPTION                 |  |
| 15.01            | CONCRETE STANDARD 150MM<br>BLOCKS | 15.42 | CONCRETE CHANNEL<br>150MM BLOCKS  |  |
| 15.01<br>(MPA20) | CON BLOCK 150mm 20MPA             | 15.45 | CONCRETE 15.45 CLEAN<br>OUT BLOCK |  |
| 15.03            | CONCRETE HALF 150MM<br>BLOCKS     | 15.94 | 150SERIES BREEZE BLOCK            |  |
| 15.12            | CONCRETE LINTEL 150MM<br>BLOCK    | 15.94 | 150 Series Breeze Block<br>20mpa  |  |
| 15.20            | CON KNOCK OUT BOND BEAM<br>150MM  |       |                                   |  |