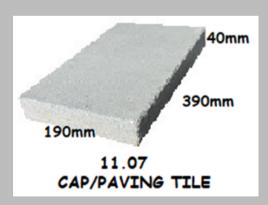

# CONCRETE PAVERS (OTHERS)

| CODE  | BLOCK DESCRIPTION                | CODE  | BLOCK DESCRIPTION       |  |
|-------|----------------------------------|-------|-------------------------|--|
| 11.01 | 60mm COBBLESTONE<br>GREY PAVERS  | 11.05 | 80mm UNIPAVE- GREY      |  |
| 11.02 | 60mm COBBLESTONE<br>COLOURED PAV | 11.06 | 80mm UNIPAVE - COLOURED |  |
| 11.03 | 80mm unidecor-grey               | 11.07 | 40mm CAP/PAVING<br>TILE |  |
| 11.04 | 80mm UNIDECOR-<br>COLOURED       |       |                         |  |