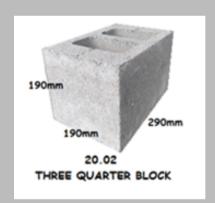

## **CONCRETE BLOCKS 200 SERIES**

| CONCRETE BLOCKS 200 SERIES  |                                   |       |                                   |  |
|-----------------------------|-----------------------------------|-------|-----------------------------------|--|
| CODE                        | BLOCK DESCRIPTION                 | CODE  | BLOCK DESCRIPTION                 |  |
| 20.01                       | CONCRETE 200mm STANDARD<br>BLOCKS | 20.15 | HALF LINTEL 200mm BLOCKS          |  |
| 20.01-<br>20MPA             | CON 200mm<br>STAND BLOCKS 20MPA   | 20.18 | DEEP LINTEL 200mm BLOCKS          |  |
| 20.02<br>Three Qtr<br>20MPA | 200mm Series<br>Three Qtr 20MPA   | 20.20 | KNOCKOUT BOND BEAM 200mm<br>BLOCK |  |
| 20.03                       | CONC 200mm HALF<br>BLOCKS         | 20.37 | FULL HEIGHT SILL 200mm<br>BLOCKS  |  |
| 20.03-<br>20MPA             | CONC 200mm HALF<br>BLOCKS 20MPA   | 20.38 | HALF HEIGHT SILL 200mm<br>BLOCKS  |  |
| 20.04                       | CON 200mm 3/4 BLOCK               | 20.42 | CHANNEL 200mm<br>BLOCKS           |  |
| 20.07                       | 200mm Series Capping Block        | 20.47 | KNOCKOUT CLEANOUT 200mm<br>block  |  |
| 20.12                       | LINTEL 200mm<br>BLOCKS            | 20.51 | SPLIT FACE (FULL BLOCK)           |  |