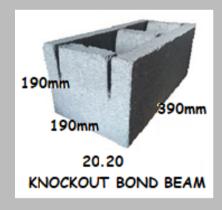

## **CONCRETE BLOCKS 200 SERIES**

| CONCRETE BLOCKS 200 SERIES  |                                   |       |                                   |  |
|-----------------------------|-----------------------------------|-------|-----------------------------------|--|
| CODE                        | BLOCK DESCRIPTION                 | CODE  | BLOCK DESCRIPTION                 |  |
| 20.01                       | CONCRETE 200mm STANDARD<br>BLOCKS | 20.15 | HALF LINTEL 200mm BLOCKS          |  |
| 20.01-<br>20MPA             | CON 200mm<br>STAND BLOCKS 20MPA   | 20.18 | DEEP LINTEL 200mm BLOCKS          |  |
| 20.02<br>Three Qtr<br>20MPA | 200mm Series<br>Three Qtr 20MPA   | 20.20 | KNOCKOUT BOND BEAM 200mm<br>BLOCK |  |
| 20.03                       | CONC 200mm HALF<br>BLOCKS         | 20.37 | FULL HEIGHT SILL 200mm<br>BLOCKS  |  |
| 20.03-<br>20MPA             | CONC 200mm HALF<br>BLOCKS 20MPA   | 20.38 | HALF HEIGHT SILL 200mm<br>BLOCKS  |  |
| 20.04                       | CON 200mm 3/4 BLOCK               | 20.42 | CHANNEL 200mm<br>BLOCKS           |  |
| 20.07                       | 200mm Series Capping Block        | 20.47 | KNOCKOUT CLEANOUT 200mm<br>block  |  |
| 20.12                       | LINTEL 200mm<br>BLOCKS            | 20.51 | SPLIT FACE (FULL BLOCK)           |  |