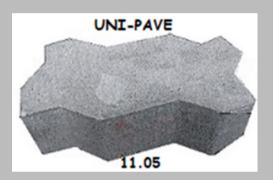

# CONCRETE PAVERS (OTHERS)

| CODE  | BLOCK DESCRIPTION                | CODE  | BLOCK DESCRIPTION       |  |
|-------|----------------------------------|-------|-------------------------|--|
| 11.01 | 60mm COBBLESTONE<br>GREY PAVERS  | 11.05 | 80mm UNIPAVE- GREY      |  |
| 11.02 | 60mm COBBLESTONE<br>COLOURED PAV | 11.06 | 80mm UNIPAVE - COLOURED |  |
| 11.03 | 80mm unidecor-grey               | 11.07 | 40mm CAP/PAVING<br>TILE |  |
| 11.04 | 80mm UNIDECOR-<br>COLOURED       |       |                         |  |