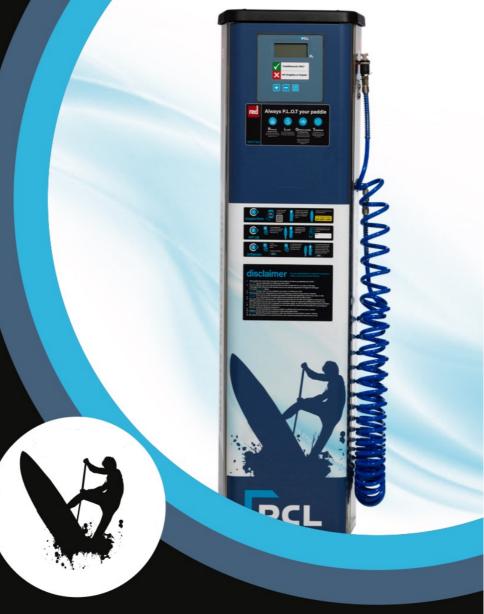

# The UK's first air tower for inflating paddleboards designed for public use

We have teamed up with PCL – the World Leader in inflation devices – to launch an easy-to-use solution for paddle board inflation at launch locations. Just connect a board and let the Inflation station do the rest. Clear user info allows for safe use.

Available as a free vend station, or with contactless card payment facilities for revenue generation. An easy to install, weatherproof solution ensures paddlers are using boards pumped to the correct pressure.

### DRIVEN BY AIR.

Heavy duty SUP valve connector

Easy to use with self-explanatory instructions

Large easy to read digital backlit screen