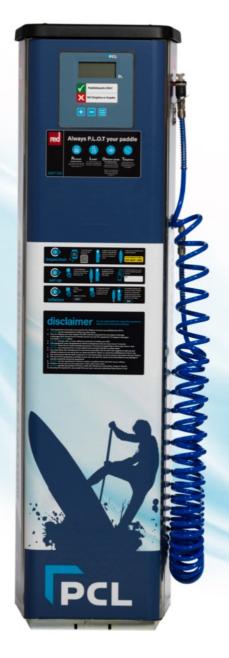

# The UK's first air tower for inflating paddleboards designed for public use

We have teamed up with PCL – the World Leader in inflation devices – to launch an easy-to-use solution for paddle board inflation at launch locations. Just connect a board and let the Inflation station do the rest. Clear user info allows for safe use.

Available as a free vend station, or with contactless card payment facilities for revenue generation. An easy to install, weatherproof solution ensures paddlers are using boards pumped to the correct pressure.

### DRIVEN BY AIR.

Heavy duty SUP valve connector

Easy to use with self-explanatory instructions

Large easy to read digital backlit screen