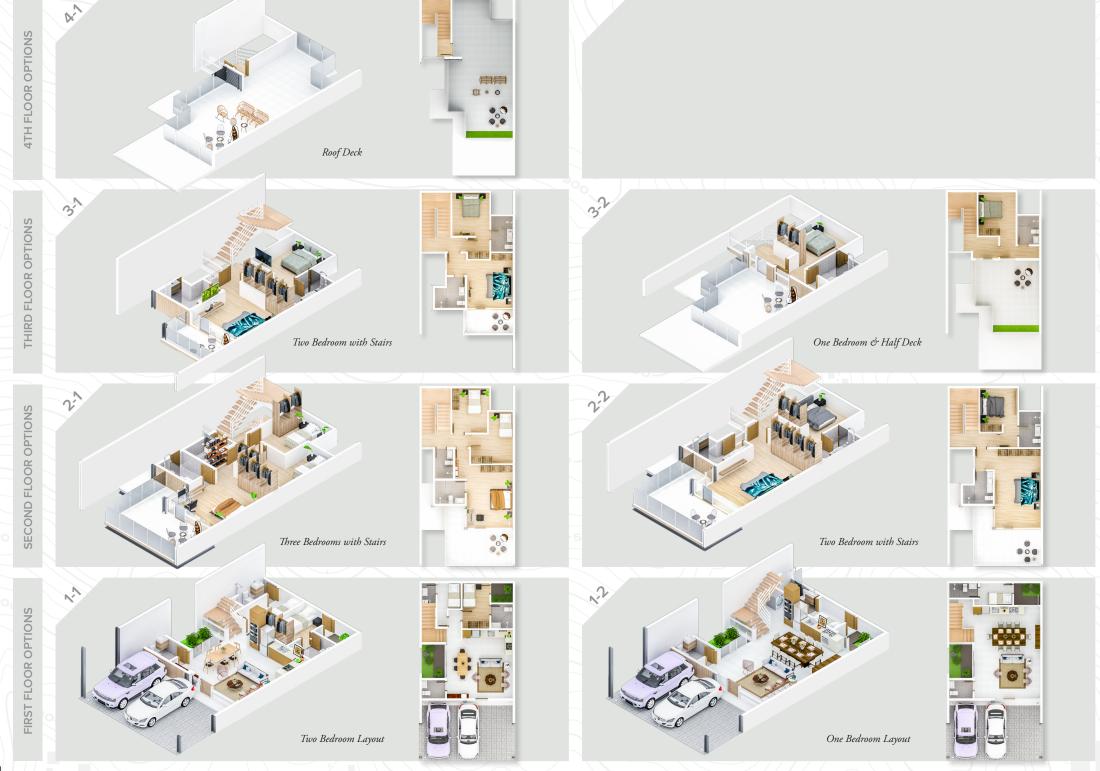

| AREA           | STANDARD  | + 2 BEDROOM | + 3BR W/ HALF RD | + 2 BR on 3RD | +2 BR on 3RD<br>+ ROOF DECK |
|----------------|-----------|-------------|------------------|---------------|-----------------------------|
|                |           |             |                  |               |                             |
| GROSS FLOOR    | 226       | 297         | 297              | 302           | 374                         |
| COVERED FLOOR  | 153       | 165         | 192              | 221           | 233                         |
| NO. OF BEDROOM | 2         | 2           | 3                | 4             | 4                           |
| NO. OF T&B     | 2         | 2           | 3                | 4             | 4                           |
| CARPORT        | 3         | 3           | 3                | 3             | 3                           |
| POCKET GARDEN  | INCLUDED  | INCLUDED    | INCLUDED         | INCLUDED      | INCLUDED                    |
| SERVICE AREA   | INCLUDED  | INCLUDED    | INCLUDED         | INCLUDED      | INCLUDED                    |
| STAFF QUARTER  | 2 PERSONS | 2 PERSONS   | 2 PERSONS        | 2 PERSONS     | 2 PERSONS                   |
| POWDER ROOM    | INCLUDED  | INCLUDED    | INCLUDED         | INCLUDED      | INCLUDED                    |

4TH FLOOR OPTIONS

THIRD FLOOR OPTIONS

SECOND FLOOR OPTIONS

FIRST FLOOR OPTIONS