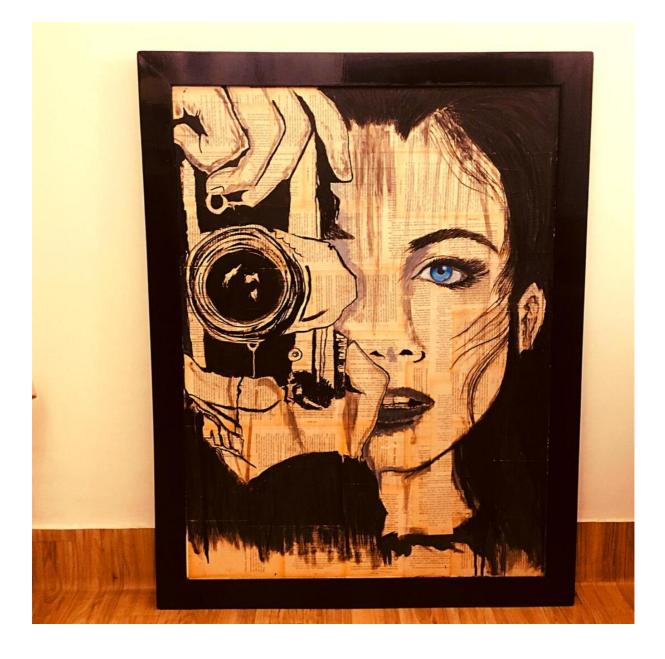

## PREET KAMAL KALSI

TITLE: ALL IN DIMENSIONS: 32 x 48 MEDIUM: MIXED MEDIA YEAR: 2020

TITLE: ALL IN (DETAIL) DIMENSIONS: 32 x 48 MEDIUM: MIXED MEDIA YEAR: 2020

TITLE: STAND LIKE A ROCK DIMENSIONS: 8 X 8 X 24 MEDIUM: FOUND ART | REFURBISHED YEAR: 2019