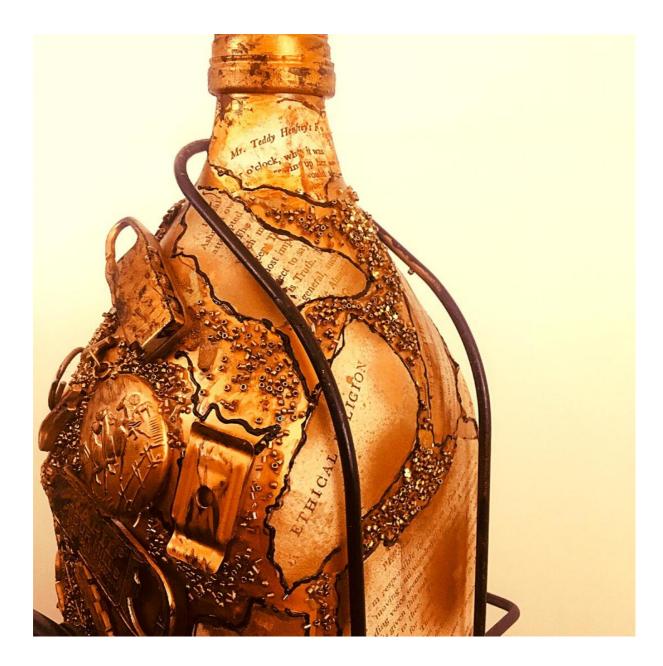

TITLE: STAND LIKE A ROCK (DETAIL) DIMENSIONS: 8 X 8 X 24 MEDIUM: FOUND ART YEAR: 2019

TITLE: JUST HOW YOU PLAY THE CARDS YOU ARE DEALT DIMENSIONS: 20 X 26 MEDIUM: MIXED MEDIA X FOUND ART YEAR: 2020

TITLE: ALL IN OR ALL OUT DIMENSIONS: 24 X 8 X 3 MEDIUM: MIXED MEDIA YEAR: 2017