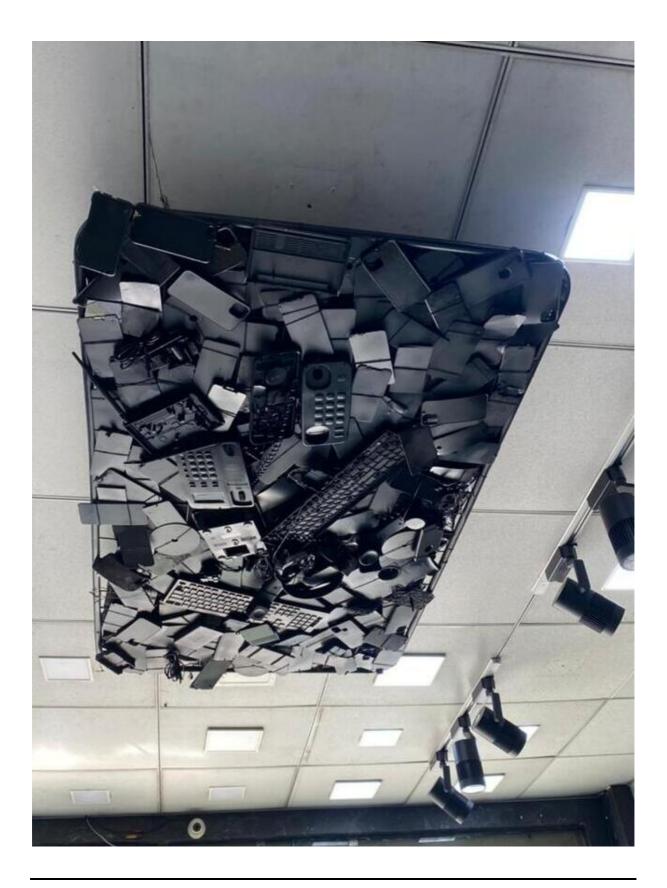

TITLE: BREAKING AWAY FROM THE SHACKLES (PART OF COLLECTION) DIMENSIONS: 48 X 48 MEDIUM: INSTALLATION YEAR: 2019

TITLE: THE WAY IS WITHIN DIMENSIONS: 16 x 24 MEDIUM: SUMI INK ON PAPER YEAR: 2020

TITLE: EYES ON THE PRIZE DIMENSIONS: 24 x 32 MEDIUM: MIXED MEDIA YEAR: 2021