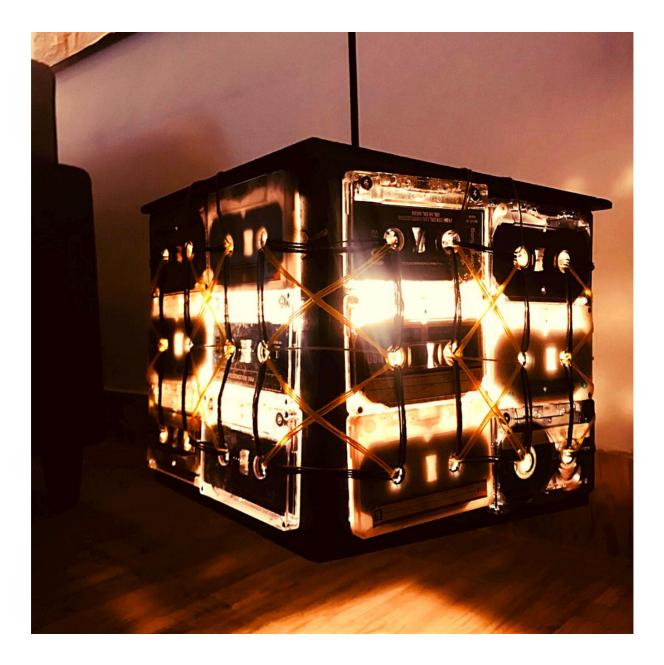

TITLE: FOR OLD TIMES SAKE DIMENSIONS: 12 X 12 X 12 MEDIUM: FOUND ART | ASSEMBLAGE YEAR: 2019

TITLE: NEVER ENDING TRAVELS OR A JOURNEY HOME? DIMENSIONS: 42 x 32 MEDIUM: MIXED MEDIA x FOUND ART ON WOOD YEAR: 2020