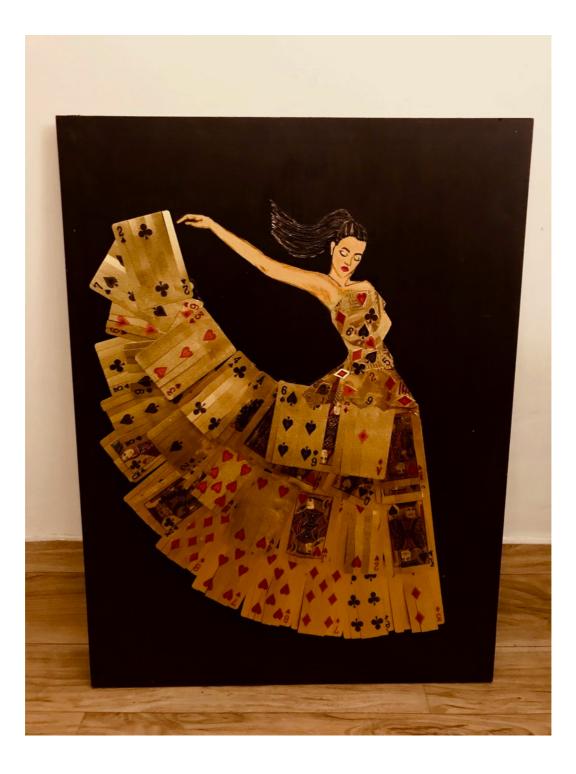

TITLE: STAND LIKE A ROCK (DETAIL) DIMENSIONS: 8 X 8 X 24 MEDIUM: FOUND ART YEAR: 2019

TITLE: JUST HOW YOU PLAY THE CARDS YOU ARE DEALT DIMENSIONS: 20 X 26 MEDIUM: MIXED MEDIA X FOUND ART YEAR: 2020

TITLE: ALL IN OR ALL OUT DIMENSIONS: 24 X 8 X 3 MEDIUM: MIXED MEDIA YEAR: 2017