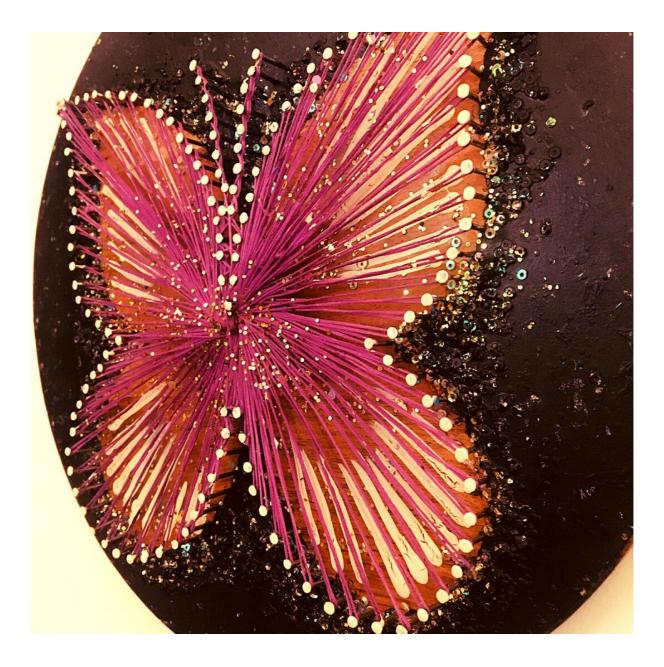

TITLE: CLEANING THE VESSEL | GOD'S WAY (PART OF COLLECTION) DIMENSIONS: DIAMETER 16IN MEDIUM: MIXED MEDIA YEAR: 2017

TITLE: HOPE IS WITHIN DIMENSIONS: DIAMETER 16IN MEDIUM: MIXED MEDIA | STRING ART YEAR: 2019