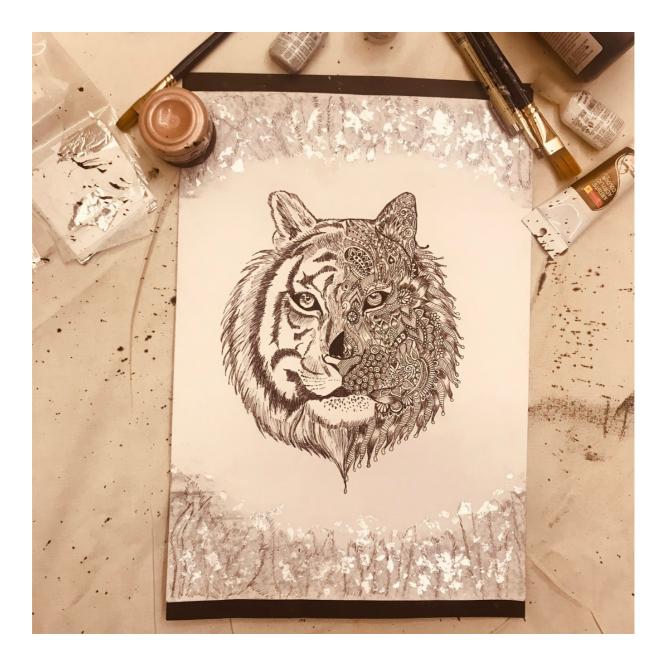

TITLE: BREAKING AWAY FROM THE SHACKLES (PART OF COLLECTION) DIMENSIONS: 48 X 48 MEDIUM: INSTALLATION YEAR: 2019

TITLE: THE WAY IS WITHIN DIMENSIONS: 16 x 24 MEDIUM: SUMI INK ON PAPER YEAR: 2020

TITLE: EYES ON THE PRIZE DIMENSIONS: 24 x 32 MEDIUM: MIXED MEDIA YEAR: 2021