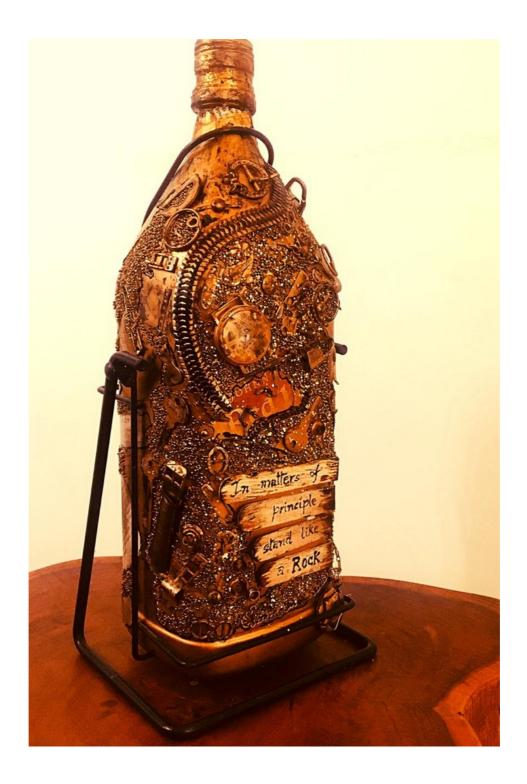

## PREET KAMAL KALSI

TITLE: ALL IN DIMENSIONS: 32 x 48 MEDIUM: MIXED MEDIA YEAR: 2020

TITLE: ALL IN (DETAIL) DIMENSIONS: 32 x 48 MEDIUM: MIXED MEDIA YEAR: 2020

TITLE: STAND LIKE A ROCK DIMENSIONS: 8 X 8 X 24 MEDIUM: FOUND ART | REFURBISHED YEAR: 2019