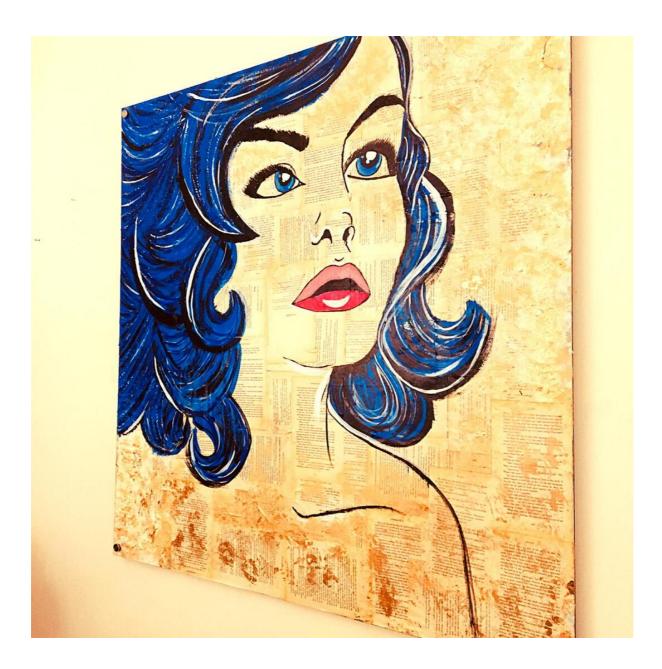

TITLE: BREAKING AWAY FROM THE SHACKLES (PART OF COLLECTION) DIMENSIONS: 48 X 48 MEDIUM: INSTALLATION YEAR: 2019

TITLE: THE WAY IS WITHIN DIMENSIONS: 16 x 24 MEDIUM: SUMI INK ON PAPER YEAR: 2020

TITLE: EYES ON THE PRIZE DIMENSIONS: 24 x 32 MEDIUM: MIXED MEDIA YEAR: 2021