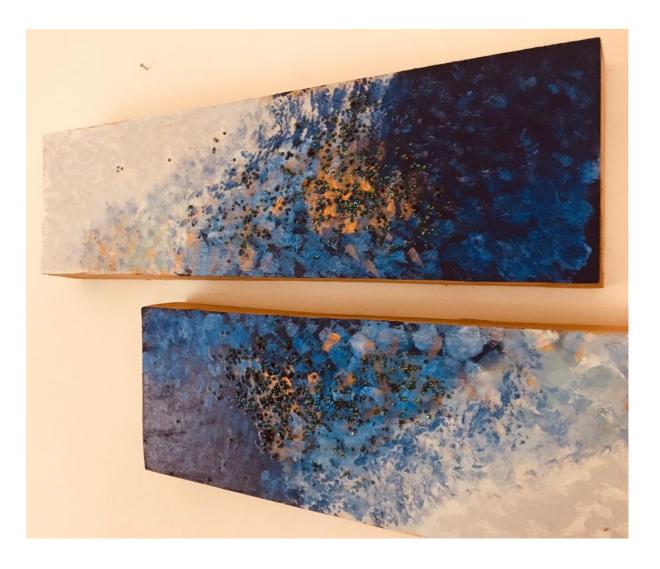

TITLE: FOR OLD TIMES SAKE DIMENSIONS: 12 X 12 X 12 MEDIUM: FOUND ART | ASSEMBLAGE YEAR: 2019

TITLE: NEVER ENDING TRAVELS OR A JOURNEY HOME? DIMENSIONS: 42 x 32 MEDIUM: MIXED MEDIA x FOUND ART ON WOOD YEAR: 2020

TITLE: NEVER ENDING TRAVELS OR A JOURNEY HOME? (DETAIL) DIMENSIONS: 42 X 32 MEDIUM: MIXED MEDIA X FOUND ART ON WOOD YEAR: 2020

TITLE: ONE DAY AT A TIME | LIFE IN PANDEMIC DIMENSIONS: 14 X 14 X 42 MEDIUM: FOUND ART | MATCH-STICK YEAR: 2019