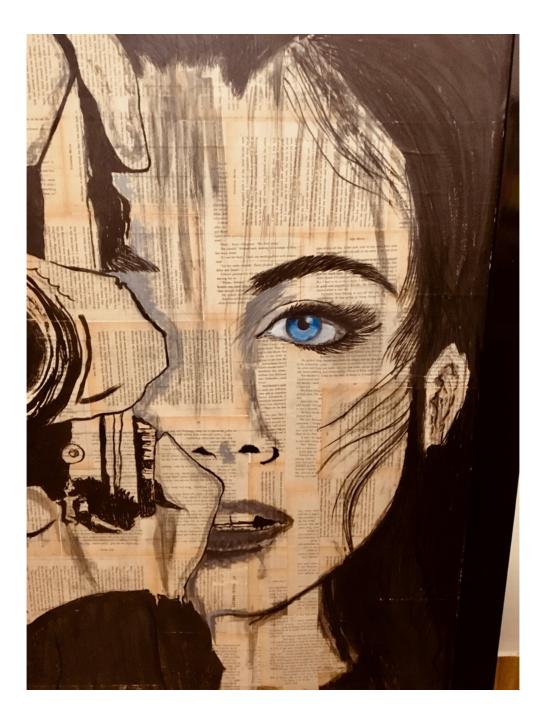

## PREET KAMAL KALSI

TITLE: ALL IN DIMENSIONS: 32 x 48 MEDIUM: MIXED MEDIA YEAR: 2020

TITLE: ALL IN (DETAIL) DIMENSIONS: 32 x 48 MEDIUM: MIXED MEDIA YEAR: 2020

TITLE: STAND LIKE A ROCK DIMENSIONS: 8 X 8 X 24 MEDIUM: FOUND ART | REFURBISHED YEAR: 2019