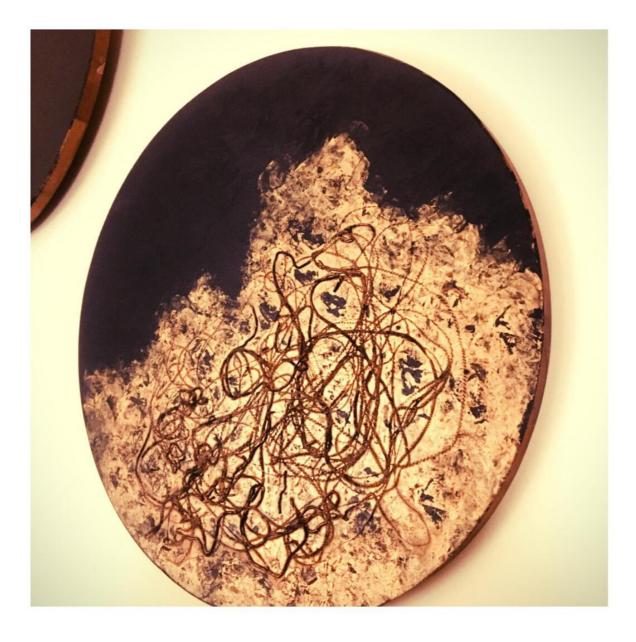

TITLE: ONE DAY AT A TIME | LIFE IN PANDEMIC (DETAIL) DIMENSIONS: 14 X 14 X 42 MEDIUM: FOUND ART | MATCH-STICK YEAR: 2019

TITLE: RECEIVING HIS GRACE GOD'S WAY (PART OF COLLECTION) DIMENSIONS: DIAMETER 16IN MEDIUM: MIXED MEDIA YEAR: 2017

TITLE: CLEANING THE VESSEL | GOD'S WAY (PART OF COLLECTION) DIMENSIONS: DIAMETER 16IN MEDIUM: MIXED MEDIA YEAR: 2017

TITLE: HOPE IS WITHIN DIMENSIONS: DIAMETER 16IN MEDIUM: MIXED MEDIA | STRING ART YEAR: 2019