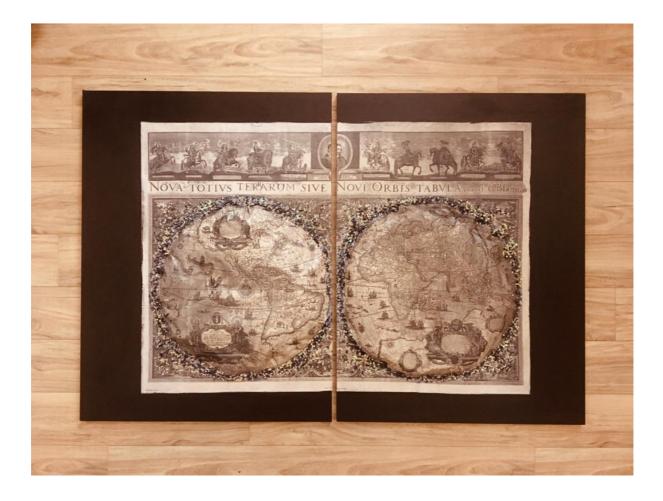

TITLE: FOR OLD TIMES SAKE DIMENSIONS: 12 X 12 X 12 MEDIUM: FOUND ART | ASSEMBLAGE YEAR: 2019

TITLE: NEVER ENDING TRAVELS OR A JOURNEY HOME? DIMENSIONS: 42 x 32 MEDIUM: MIXED MEDIA x FOUND ART ON WOOD YEAR: 2020

TITLE: NEVER ENDING TRAVELS OR A JOURNEY HOME? (DETAIL) DIMENSIONS: 42 X 32 MEDIUM: MIXED MEDIA X FOUND ART ON WOOD YEAR: 2020

TITLE: ONE DAY AT A TIME | LIFE IN PANDEMIC DIMENSIONS: 14 X 14 X 42 MEDIUM: FOUND ART | MATCH-STICK YEAR: 2019