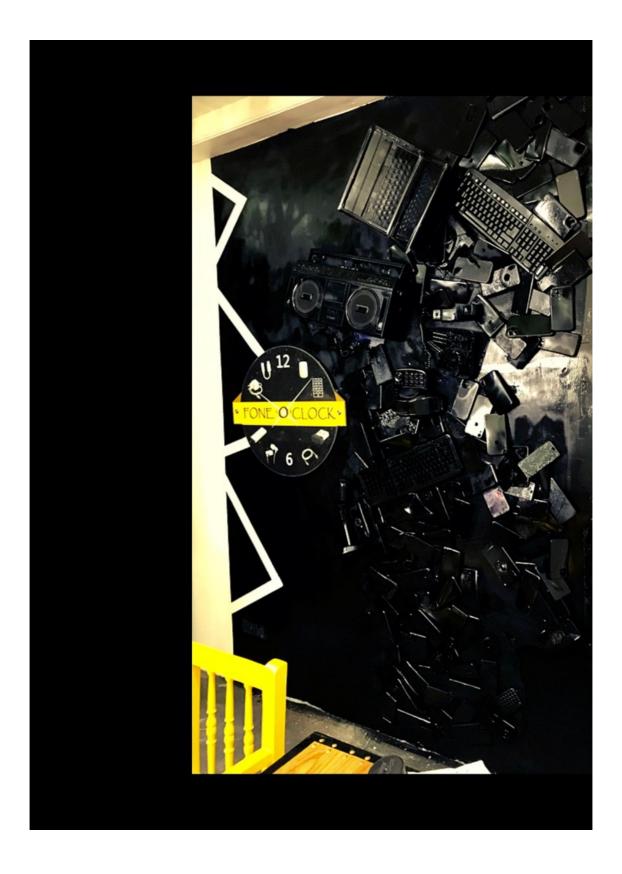

## PREET KAMAL KALSI

TITLE: ALL IN DIMENSIONS: 32 x 48 MEDIUM: MIXED MEDIA YEAR: 2020

TITLE: ALL IN (DETAIL) DIMENSIONS: 32 x 48 MEDIUM: MIXED MEDIA YEAR: 2020

TITLE: STAND LIKE A ROCK DIMENSIONS: 8 X 8 X 24 MEDIUM: FOUND ART | REFURBISHED YEAR: 2019