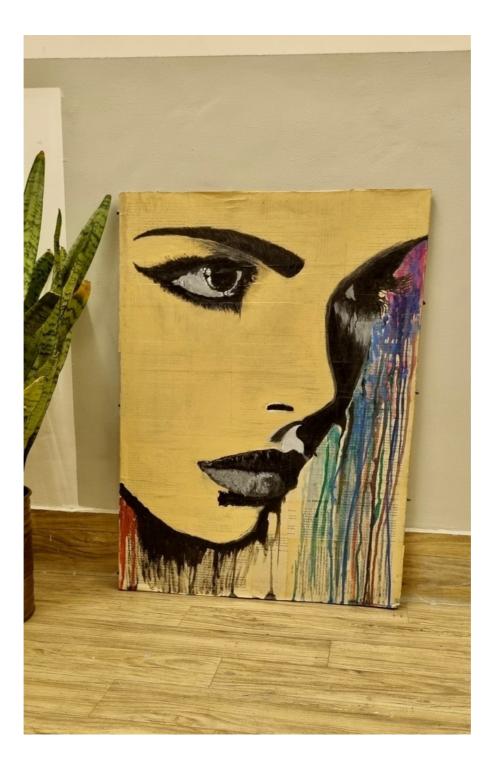

TITLE: BREAKING AWAY FROM THE SHACKLES (PART OF COLLECTION) DIMENSIONS: 48 X 48 MEDIUM: INSTALLATION YEAR: 2019

TITLE: THE WAY IS WITHIN DIMENSIONS: 16 x 24 MEDIUM: SUMI INK ON PAPER YEAR: 2020

TITLE: EYES ON THE PRIZE DIMENSIONS: 24 x 32 MEDIUM: MIXED MEDIA YEAR: 2021