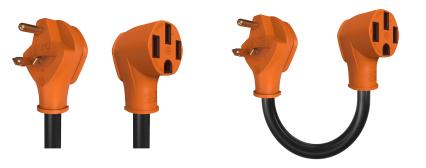

### **PRODUCT IMAGE**

### **TECHNICAL SPECIFICATIONS**

| Model             |
|-------------------|
| Туре              |
| Available Colors  |
| Length            |
| Weight            |
| Power Rating      |
| Voltage           |
| Amperage          |
| Gauge             |
| Temperature Range |
| Outlet Type       |
| Plug Type         |
| Cord Material     |
| Flexibility       |