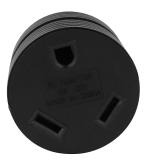

### **PRODUCT IMAGE**

### **TECHNICAL SPECIFICATIONS**

| Model             |
|-------------------|
| Туре              |
| Available Colors  |
| Length            |
| Weight            |
| Power Rating      |
| Voltage           |
| Amperage          |
| Gauge             |
| Temperature Range |
| Outlet Type       |
| Plug Type         |
| Cord Material     |
| Flexibility       |