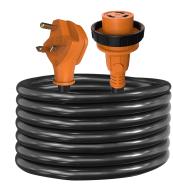

### **PRODUCT IMAGE**

### **TECHNICAL SPECIFICATIONS**

| Model             |
|-------------------|
| Туре              |
| Available Colors  |
| Length            |
| Weight            |
| Power Rating      |
| Voltage           |
| Amperage          |
| Gauge             |
| Temperature Range |
| Outlet Type       |
| Plug Type         |
| Cord Material     |
| Flexibility       |