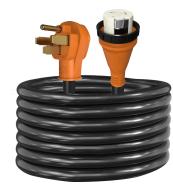

### **PRODUCT IMAGE**

### **TECHNICAL SPECIFICATIONS**

| Model             |
|-------------------|
| Туре              |
| Available Colors  |
| Length            |
| Weight            |
| Power Rating      |
| Voltage           |
| Amperage          |
| Gauge             |
| Temperature Range |
| Outlet Type       |
| Plug Type         |
| Cord Material     |
| Flexibility       |