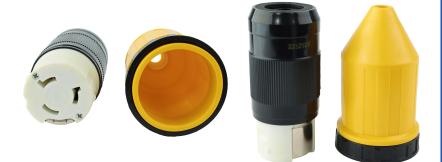

### **PRODUCT IMAGE**

#### **KEY FEATURES AND BENEFITS**

### **TECHNICAL SPECIFICATIONS**

| Model             |
|-------------------|
| Туре              |
| Available Colors  |
| Length            |
| Weight            |
| Power Rating      |
| Voltage           |
| Amperage          |
| Gauge             |
| Temperature Range |
| Outlet Type       |
| Plug Type         |
| Cord Material     |
| Flexibility       |