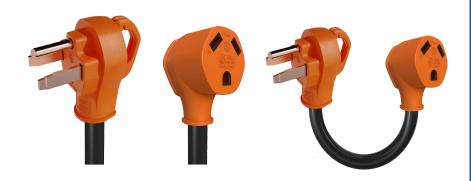

### **PRODUCT IMAGE**

### **TECHNICAL SPECIFICATIONS**

| Model             |
|-------------------|
| Туре              |
| Available Colors  |
| Length            |
| Weight            |
| Power Rating      |
| Voltage           |
| Amperage          |
| Gauge             |
| Temperature Range |
| Outlet Type       |
| Plug Type         |
| Cord Material     |
| Flexibility       |