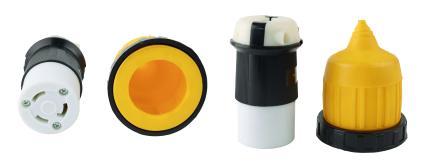

### **PRODUCT IMAGE**

### **TECHNICAL SPECIFICATIONS**

| Model             |
|-------------------|
| Туре              |
| Available Colors  |
| Length            |
| Weight            |
| Power Rating      |
| Voltage           |
| Amperage          |
| Gauge             |
| Temperature Range |
| Outlet Type       |
| Plug Type         |
| Cord Material     |
| Flexibility       |