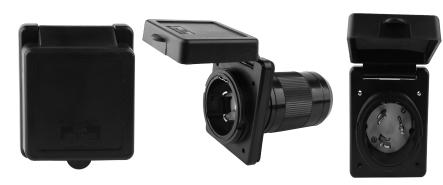

### **PRODUCT IMAGE**

### **TECHNICAL SPECIFICATIONS**

| Model             |
|-------------------|
| Туре              |
| Available Colors  |
| Length            |
| Weight            |
| Power Rating      |
| Voltage           |
| Amperage          |
| Gauge             |
| Temperature Range |
| Outlet Type       |
| Plug Type         |
| Cord Material     |
| Flexibility       |