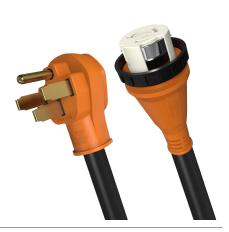

### **PRODUCT IMAGE**

### **TECHNICAL SPECIFICATIONS**

| Model             |
|-------------------|
| Туре              |
| Available Colors  |
| Length            |
| Weight            |
| Power Rating      |
| Voltage           |
| Amperage          |
| Gauge             |
| Temperature Range |
| Outlet Type       |
| Plug Type         |
| Cord Material     |
| Flexibility       |