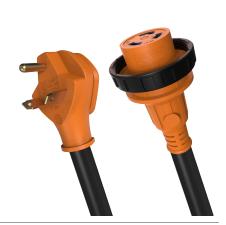

### **PRODUCT IMAGE**

### **TECHNICAL SPECIFICATIONS**

| Model             |
|-------------------|
| Туре              |
| Available Colors  |
| Length            |
| Weight            |
| Power Rating      |
| Voltage           |
| Amperage          |
| Gauge             |
| Temperature Range |
| Outlet Type       |
| Plug Type         |
| Cord Material     |
| Flexibility       |