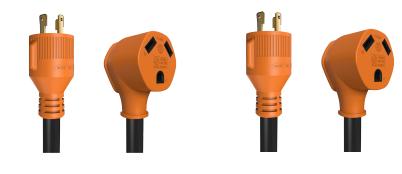

### **PRODUCT IMAGE**

### **TECHNICAL SPECIFICATIONS**

| Model             |
|-------------------|
| Туре              |
| Available Colors  |
| Length            |
| Weight            |
| Power Rating      |
| Voltage           |
| Amperage          |
| Gauge             |
| Temperature Range |
| Outlet Type       |
| Plug Type         |
| Cord Material     |
| Flexibility       |