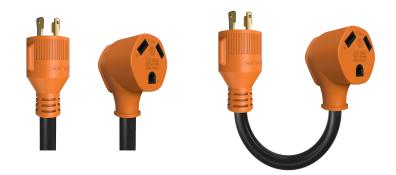

### **PRODUCT IMAGE**

### **TECHNICAL SPECIFICATIONS**

| Model             |
|-------------------|
| Туре              |
| Available Colors  |
| Length            |
| Weight            |
| Power Rating      |
| Voltage           |
| Amperage          |
| Gauge             |
| Temperature Range |
| Outlet Type       |
| Plug Type         |
| Cord Material     |
| Flexibility       |