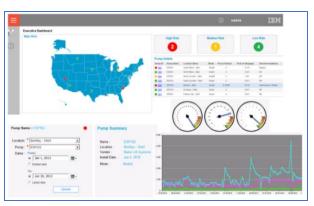

#### Operational Management - Maintenance APA (Asset Performance Analyzer)

Solution is built on a Sandbox model using IBM Watson for asset performance analysis - for Asset Health Prediction (e.g., ESP, BOP, Boiler, Flowlines, Pipelines, Drill bits, Pipelines, etc.)

- The solution supports a customized ESP Data Template on top of the ESP- RIFTS Dataset
- Generates Asset Health prediction reports at regular intervals, leverages notification engine for E-mail/SMS for the possible failures, support Forecasting/Trends for next 72 hrs. (Planned vs Actuals)
- Solution also supports for What-If Analysis, Reliability Analysis, Mean Time to Failure (MTTF) Prediction, Failure Distribution.