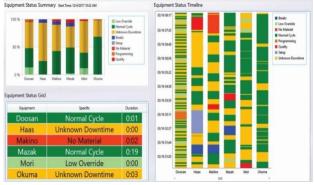

# Operational Management - Productivity Monitoring & Prediction of OEE

Solution is built on Microsoft PowerApps which helps in instant visualization as well as predictive analysis of production runs at customized intervals.

- The real-time dashboard shows availability, quality, and productivity by Machine, Product, Order, Shift, and Operator
- Solution supports for OEE analytics for trends/outliers, forecasts by Machine, Product, Order, Shift, and Operator between any production period
- Solution also supports for MT Connect application using Agents to analyze machine/component health status
- We also assist in floor improvement projects using tools such as Six Sigma, Lean and TOC