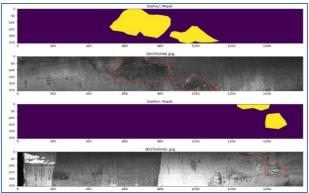

# Operational Management - Quality RVI (Remote Visual Inspection)

Solution is built using an open-source computer vision platform to perform remote inspections and detect deviation from specifications (as defects) during production.

- Defects detection using CNN (Convolution Neural Networks)
- App-based streaming on inspected items is shared in real-time to the QC team at production site
- Solution also supports for 3D and AR (Augmented Reality) models