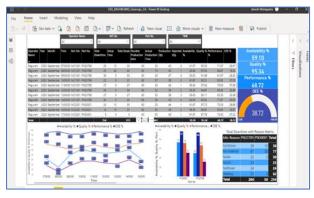

# Operational Management - Productivity Monitoring & Prediction of OEE

Solution is built on Microsoft PowerApps which helps in instant visualization as well as predictive analysis of production runs at customized intervals.

- The real-time dashboard shows availability, quality, and productivity by Machine, Product, Order, Shift, and Operator
- Solution supports for OEE analytics for trends/outliers, forecasts by Machine, Product, Order, Shift, and Operator between any production period
- Solution also supports for MT Connect application using Agents to analyze machine/component health status
- We also assist in floor improvement projects using tools such as Six Sigma, Lean and TOC