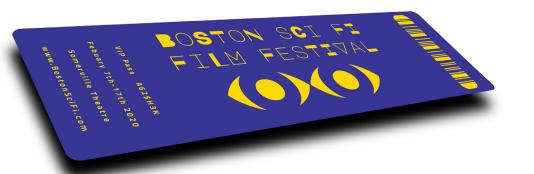

M FESTIVAL BOSTON SCI FI STON SCI FT BOSTON SCI FT BOSTON SCI TLM FESTIVAL FILM FESTIVAL FILM FESTIVAL OF OCT OF THE PROPERTY OF THE PROPERT FESTIVAL FILM FESTIVAL BOSTON SCI.





Boston Sci-Fi is an 11 day film festival held at the Somerville Theater in the way cool section called Davis Square. The Festival is in two parts. The first part is a traditional film festival ending with a 24 hour film marathon.

The Festival runs from Friday, February 7th until the last show on Saturday the 15th. The next day THE MARATHON starts. It runs from noon on the 16th, and until noon on the 17th. That's 1440 minutes of non-stop have a great time. cinematic over indulgence. You can buy a Festival Pass, good for everything (with some minor exceptions) or you can buy a Marathon Ticket solely. Your Festival Pass is good for the Marathon. Individual screenings,

will go on sale in mid-January. In the Festival it ranges from about 30 features and 70 shorts. In the Marathon it varies