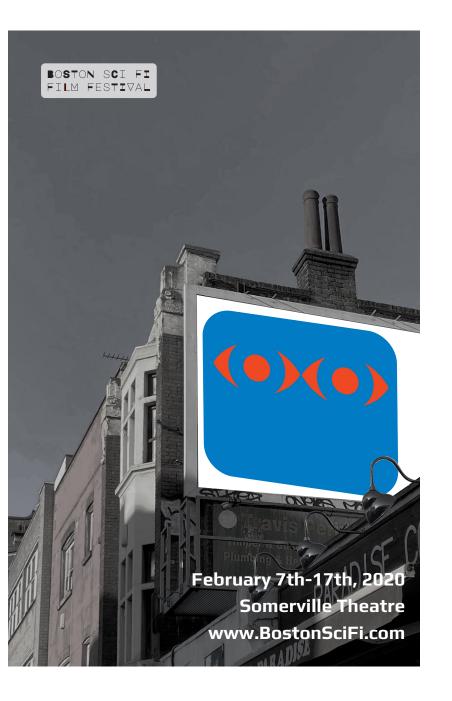

rathon Ticket solely. Your Festival Pass is good for the Marathon. Individual screenings,

will go on sale in mid-January. In the Festival it ranges from about 30 features and 70 shorts. In the Marathon it varies between 12 and 14 feature films. There are also workshops, special conversations, and parties.

Will you have a good time? If you like science fiction films, yes. If you like seeing new filmmakers and the stars of the future, yes. When it comes to the Marathon, if you like staying up all night, yes. Either way, you'll

Where can I find out more? You can sign up for our newsletter, located at the bottom of our HOME page or follow us on Facebook, Twitter or Instagram.

General Inquiries: BostonSciFi@gmail.com Phone: (617) 625-5700

### Logo Process











#### Poster Process













# **Shirt Process**















## Guerrilla Marketing

The concept with this idea is that on a wall somewhere, there will be a projected image of a hooded figure as seen on the next page in the top left. Over the course of the day, the image will slide over revealing white spots and letters. There is a QR code over the figures mouth that people can scan that will take them to a timelasp video showing the figure sliding across the wallrevealing the white spots and letters to form the logo and give information about the film festival.



#### At 12 in the morning and at night



Timelasp



# **Motion Graphic**











M FESTIVAL BOSTON SCI FI STON SCI FI BOSTON SCI FI OSTON SCI FI BOSTON SCI FI BOSTON SCI FI TLM FESTIVAL FILM FESTIVAL FILM FESTIVAL OCTUBER OF THE STATE OF T