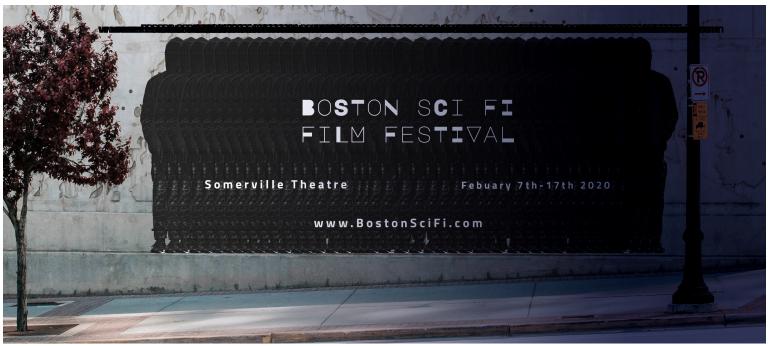

## Guerrilla Marketing

The concept with this idea is that on a wall somewhere, there will be a projected image of a hooded figure as seen on the next page in the top left. Over the course of the day, the image will slide over revealing white spots and letters. There is a QR code over the figures mouth that people can scan that will take them to a timelasp video showing the figure sliding across the wallrevealing the white spots and letters to form the logo and give information about the film festival.