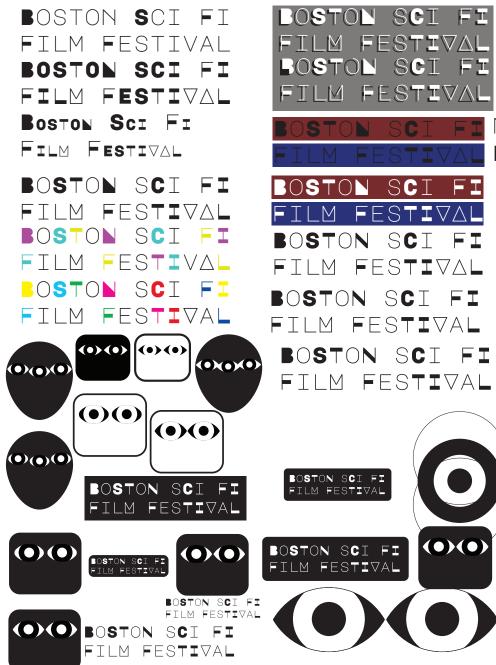

exceptions) or you can buy a Marathon Ticket solely. Your Festival Pass is good for the Marathon. Individual screenings,

will go on sale in mid-January. In the Festival it ranges from about 30 features and 70 shorts. In the Marathon it varies between 12 and 14 feature films. There are also workshops, special conversations, and parties.

Will you have a good time? If you like science fiction films, yes. If you like seeing new filmmakers and the stars of the future, yes. When it comes to the Marathon, if you like staying up all night, yes. Either way, you'll

Where can I find out more? You can sign up for our newsletter, located at the bottom of our HOME page or follow us on Facebook, Twitter or Instagram.

General Inquiries: BostonSciFi@gmail.com Phone: (617) 625-5700

### Logo Process











#### Poster Process













# **Shirt Process**















## Guerrilla Marketing

The concept with this idea is that on a wall somewhere, there will be a projected image of a hooded figure as seen on the next page in the top left. Over the course of the day, the image will slide over revealing white spots and letters. There is a QR code over the figures mouth that people can scan that will take them to a timelasp video showing the figure sliding across the wallrevealing the white spots and letters to form the logo and give information about the film festival.



#### At 12 in the morning and at night



Timelasp



# **Motion Graphic**











M FESTIVAL BOSTON SCI FI STON SCI FI BOSTON SCI FI OSTON SCI FI BOSTON SCI FI BOSTON SCI FI TLM FESTIVAL FILM FESTIVAL FILM FES