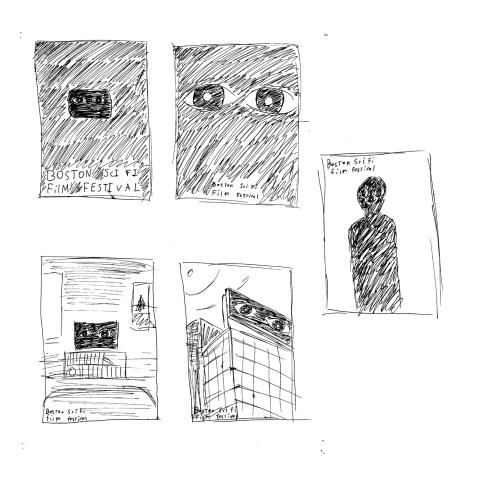

## Guerrilla Marketing

The concept with this idea is that on a wall somewhere, there will be a projected image of a hooded figure as seen on the next page in the top left. Over the course of the day, the image will slide over revealing white spots and letters. There is a QR code over the figures mouth that people can scan that will take them to a timelasp video showing the figure sliding across the wallrevealing the white spots and letters to form the logo and give information about the film festival.