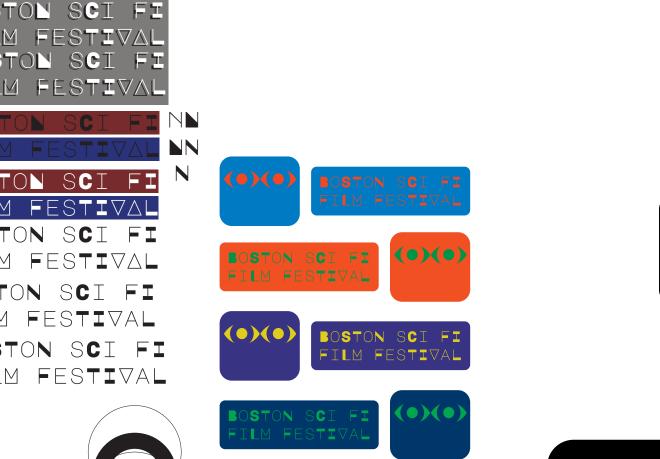

ceptions) or you can buy a Marathon Ticket solely. Your Festival Pass is good for the Marathon. Individual screenings,

will go on sale in mid-January. In the Festival it ranges from about 30 features and 70 shorts. In the Marathon it varies between 12 and 14 feature films. There are also workshops, special conversations, and parties.

Will you have a good time? If you like science fiction films, yes. If you like seeing new filmmakers and the stars of the future, yes. When it comes to the Marathon, if you like staying up all night, yes. Either way, you'll

Where can I find out more? You can sign up for our newsletter, located at the bottom of our HOME page or follow us on Facebook, Twitter or Instagram.

General Inquiries: BostonSciFi@gmail.com Phone: (617) 625-5700

### Logo Process











#### Poster Process













# **Shirt Process**















## Guerrilla Marketing

The concept with this idea is that on a wall somewhere, there will be a projected image of a hooded figure as seen on the next page in the top left. Over the course of the day, the image will slide over revealing white spots and letters. There is a QR code over the figures mouth that people can scan that will take them to a timelasp video showing the figure sliding across the wallrevealing the white spots and letters to form the logo and give information about the film festival.



#### At 12 in the morning and at night



Timelasp



# **Motion Graphic**











M FESTIVAL BOSTON SCI FI STON SCI FI BOSTON SCI FI OSTON SCI FI BOSTON SCI FI BOSTON SCI FI TLM FESTIVAL FILM FESTIVAL FILM FESTI