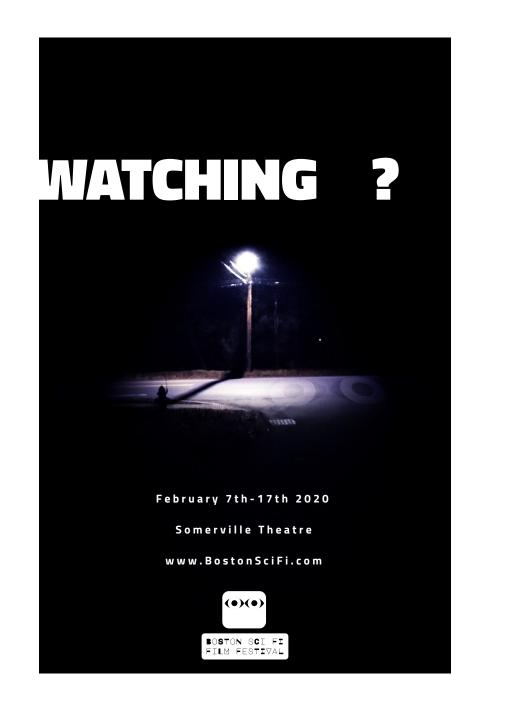

## Guerrilla Marketing

The concept with this idea is that on a wall somewhere, there will be a projected image of a hooded figure as seen on the next page in the top left. Over the course of the day, the image will slide over revealing white spots and letters. There is a QR code over the figures mouth that people can scan that will take them to a timelasp video showing the figure sliding across the wallrevealing the white spots and letters to form the logo and give information about the film festival.