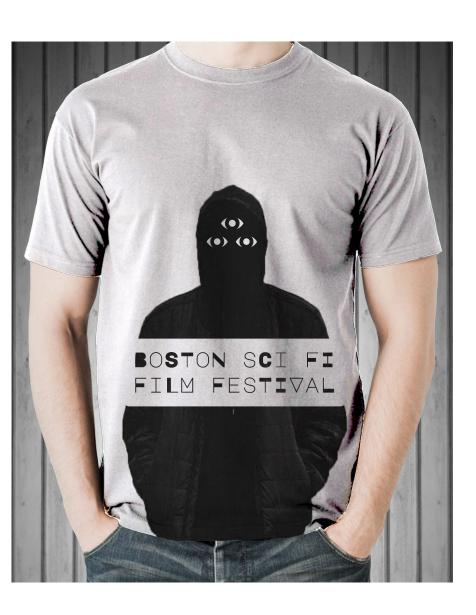

## Guerrilla Marketing

The concept with this idea is that on a wall somewhere, there will be a projected image of a hooded figure as seen on the next page in the top left. Over the course of the day, the image will slide over revealing white spots and letters. There is a QR code over the figures mouth that people can scan that will take them to a timelasp video showing the figure sliding across the wallrevealing the white spots and letters to form the logo and give information about the film festival.