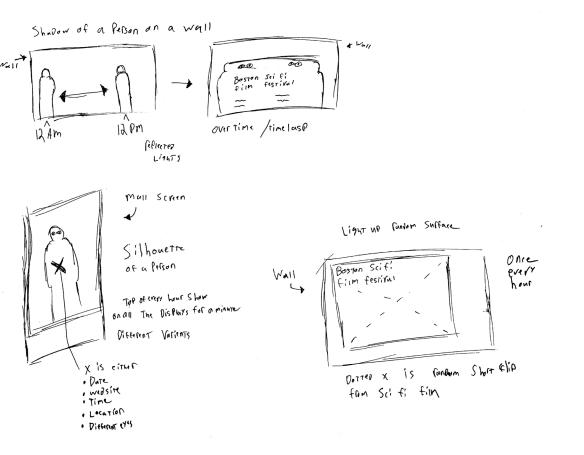

## Guerrilla Marketing

The concept with this idea is that on a wall somewhere, there will be a projected image of a hooded figure as seen on the next page in the top left. Over the course of the day, the image will slide over revealing white spots and letters. There is a QR code over the figures mouth that people can scan that will take them to a timelasp video showing the figure sliding across the wallrevealing the white spots and letters to form the logo and give information about the film festival.

#### At 12 in the morning and at night

Timelasp