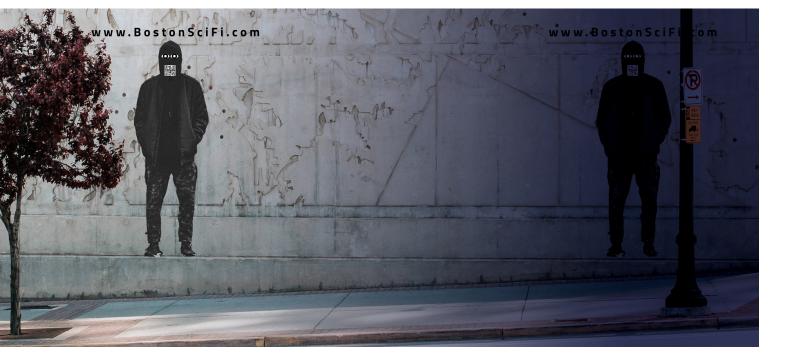

## Guerrilla Marketing

The concept with this idea is that on a wall somewhere, there will be a projected image of a hooded figure as seen on the next page in the top left. Over the course of the day, the image will slide over revealing white spots and letters. There is a QR code over the figures mouth that people can scan that will take them to a timelasp video showing the figure sliding across the wallrevealing the white spots and letters to form the logo and give information about the film festival.

#### At 12 in the morning and at night

Timelasp