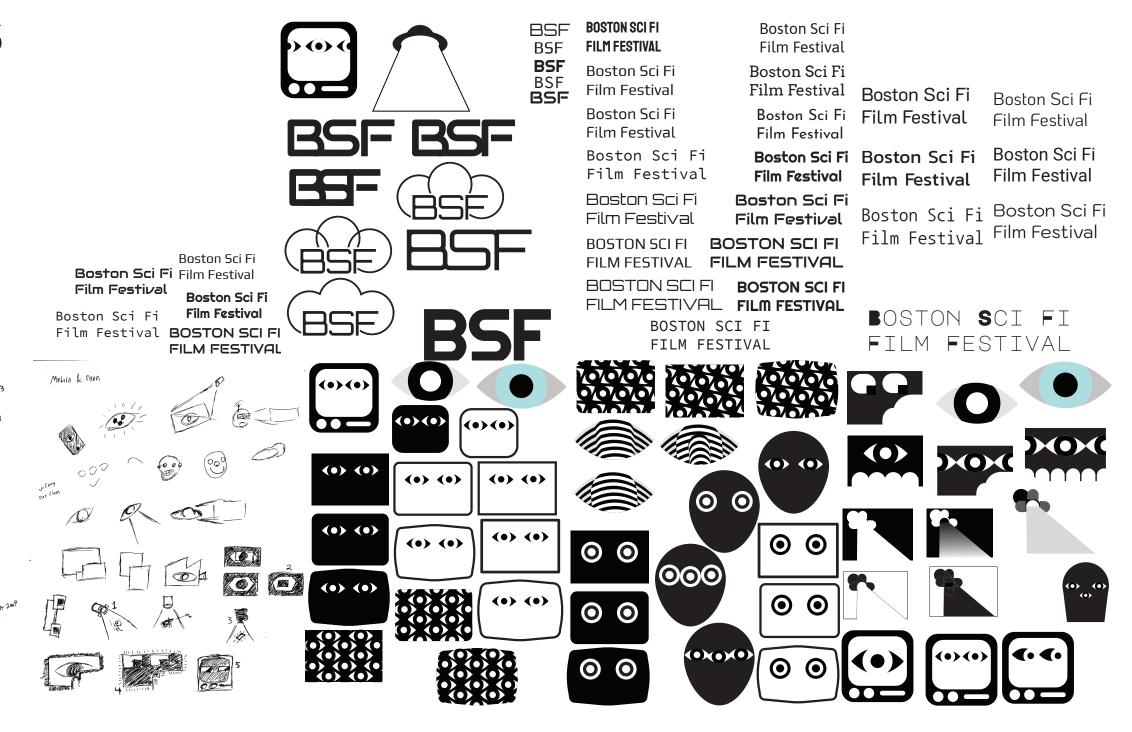

r exceptions) or you can buy a Marathon Ticket solely. Your Festival Pass is good for the Marathon. Individual screenings,

will go on sale in mid-January. In the Festival it ranges from about 30 features and 70 shorts. In the Marathon it varies between 12 and 14 feature films. There are also workshops, special conversations, and parties.

Will you have a good time? If you like science fiction films, yes. If you like seeing new filmmakers and the stars of the future, yes. When it comes to the Marathon, if you like staying up all night, yes. Either way, you'll

Where can I find out more? You can sign up for our newsletter, located at the bottom of our HOME page or follow us on Facebook, Twitter or Instagram.

General Inquiries: BostonSciFi@gmail.com Phone: (617) 625-5700

### Logo Process











#### Poster Process













# **Shirt Process**















## Guerrilla Marketing

The concept with this idea is that on a wall somewhere, there will be a projected image of a hooded figure as seen on the next page in the top left. Over the course of the day, the image will slide over revealing white spots and letters. There is a QR code over the figures mouth that people can scan that will take them to a timelasp video showing the figure sliding across the wallrevealing the white spots and letters to form the logo and give information about the film festival.



#### At 12 in the morning and at night



Timelasp



# **Motion Graphic**











M FESTIVAL BOSTON SCI FI STON SCI FI BOSTON SCI FI OSTON SCI FI BOSTON SCI FI BOSTON SCI FI TLM FESTIVAL FILM FESTIVAL FILM F