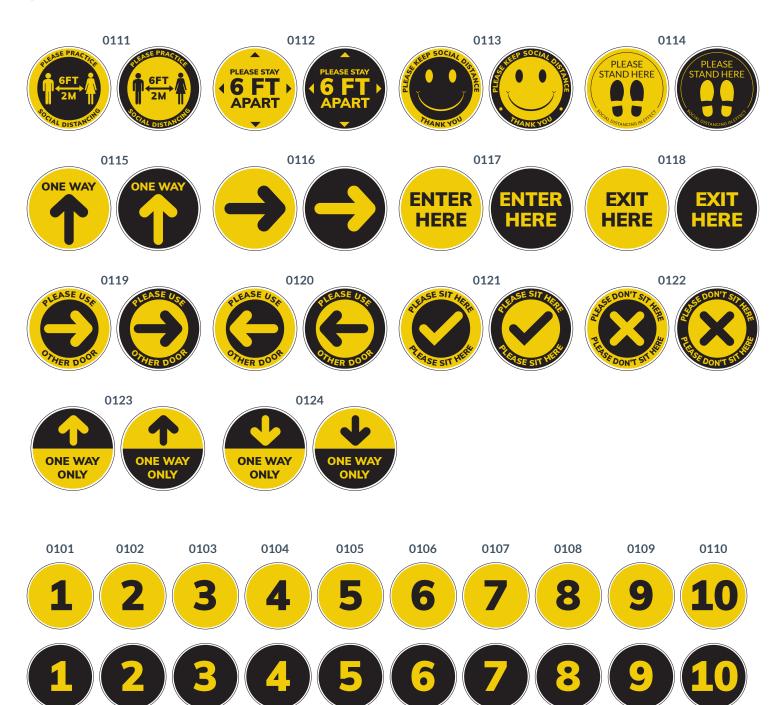

### Starter Kits Based on School Size

| Small                                    | School 75-          | 125 St    | udent | ts                                                                                                                                                                                                                                                                                                                                                                                                                                                                                                                                                                                                                                                                                                                                                                                                                                                                                                                                                                                                                                                                                                                                                                                                                                                                                                                                                                                                                                                                                                                                                                                                                                                                                                                                                                                                                                                                                                                                                                                                                                                                                                                             |            |           |      | Pric                                                                                                                                                                                                                                                                                                                                                                                                                                                                                                                                                                                                                                                                                                                                                                                                                                                                                                                                                                                                                                                                                                                                                                                                                                                                                                                                                                                                                                                                                                                                                                                                                                                                                                                                                                                                                                                                                                                                                                                                                                                                                                                                                                                                                                                                                                                                                                                                                                                                                                                                                                                                                                                                                                                                                               | e per Kit: S                                                              | 1,416.00            |  |
|------------------------------------------|---------------------|-----------|-------|--------------------------------------------------------------------------------------------------------------------------------------------------------------------------------------------------------------------------------------------------------------------------------------------------------------------------------------------------------------------------------------------------------------------------------------------------------------------------------------------------------------------------------------------------------------------------------------------------------------------------------------------------------------------------------------------------------------------------------------------------------------------------------------------------------------------------------------------------------------------------------------------------------------------------------------------------------------------------------------------------------------------------------------------------------------------------------------------------------------------------------------------------------------------------------------------------------------------------------------------------------------------------------------------------------------------------------------------------------------------------------------------------------------------------------------------------------------------------------------------------------------------------------------------------------------------------------------------------------------------------------------------------------------------------------------------------------------------------------------------------------------------------------------------------------------------------------------------------------------------------------------------------------------------------------------------------------------------------------------------------------------------------------------------------------------------------------------------------------------------------------|------------|-----------|------|--------------------------------------------------------------------------------------------------------------------------------------------------------------------------------------------------------------------------------------------------------------------------------------------------------------------------------------------------------------------------------------------------------------------------------------------------------------------------------------------------------------------------------------------------------------------------------------------------------------------------------------------------------------------------------------------------------------------------------------------------------------------------------------------------------------------------------------------------------------------------------------------------------------------------------------------------------------------------------------------------------------------------------------------------------------------------------------------------------------------------------------------------------------------------------------------------------------------------------------------------------------------------------------------------------------------------------------------------------------------------------------------------------------------------------------------------------------------------------------------------------------------------------------------------------------------------------------------------------------------------------------------------------------------------------------------------------------------------------------------------------------------------------------------------------------------------------------------------------------------------------------------------------------------------------------------------------------------------------------------------------------------------------------------------------------------------------------------------------------------------------------------------------------------------------------------------------------------------------------------------------------------------------------------------------------------------------------------------------------------------------------------------------------------------------------------------------------------------------------------------------------------------------------------------------------------------------------------------------------------------------------------------------------------------------------------------------------------------------------------------------------------|---------------------------------------------------------------------------|---------------------|--|
| TYPE: FLO                                | OOR DECALS          |           |       | TYPE: WALL SIGNS                                                                                                                                                                                                                                                                                                                                                                                                                                                                                                                                                                                                                                                                                                                                                                                                                                                                                                                                                                                                                                                                                                                                                                                                                                                                                                                                                                                                                                                                                                                                                                                                                                                                                                                                                                                                                                                                                                                                                                                                                                                                                                               |            |           |      | TYPE: WALL SIGNS                                                                                                                                                                                                                                                                                                                                                                                                                                                                                                                                                                                                                                                                                                                                                                                                                                                                                                                                                                                                                                                                                                                                                                                                                                                                                                                                                                                                                                                                                                                                                                                                                                                                                                                                                                                                                                                                                                                                                                                                                                                                                                                                                                                                                                                                                                                                                                                                                                                                                                                                                                                                                                                                                                                                                   |                                                                           |                     |  |
| Graphic                                  | Item#               | Size      | Qty.  | Graphic                                                                                                                                                                                                                                                                                                                                                                                                                                                                                                                                                                                                                                                                                                                                                                                                                                                                                                                                                                                                                                                                                                                                                                                                                                                                                                                                                                                                                                                                                                                                                                                                                                                                                                                                                                                                                                                                                                                                                                                                                                                                                                                        | Item#      | Size      | Qty. | Graphic                                                                                                                                                                                                                                                                                                                                                                                                                                                                                                                                                                                                                                                                                                                                                                                                                                                                                                                                                                                                                                                                                                                                                                                                                                                                                                                                                                                                                                                                                                                                                                                                                                                                                                                                                                                                                                                                                                                                                                                                                                                                                                                                                                                                                                                                                                                                                                                                                                                                                                                                                                                                                                                                                                                                                            | Item#                                                                     | Size                |  |
| PLEASE STAY  OF T  APART                 | FD01121212          | 12" x 12' | 15    | THOUSENED THE CONTROL OF T                                                                                                                                                                                                                                                                                                                                                                                                                                                                                                                                                                                                                                                                                                                                                                                                                                                                                                                                                                                                                                                                                                                                                                                                                                                                                                                                                                                                                                                                                                                                                                                                                                                                                                                                                                                                                                                                                                  | WS02630812 | 8" x 12"  | 3    | MAXIMUM<br>OF PRISON                                                                                                                                                                                                                                                                                                                                                                                                                                                                                                                                                                                                                                                                                                                                                                                                                                                                                                                                                                                                                                                                                                                                                                                                                                                                                                                                                                                                                                                                                                                                                                                                                                                                                                                                                                                                                                                                                                                                                                                                                                                                                                                                                                                                                                                                                                                                                                                                                                                                                                                                                                                                                                                                                                                                               | WS01710812                                                                | 8" x 12"            |  |
| PLEASE<br>STAND HERE                     | FD01141212          | 12" x 12' | 5     | and processing the second seco | WS02651218 | 12" x 18" | 3    | MAXIMUM<br>SSYVEDEL<br>LANGE CONTROLLED                                                                                                                                                                                                                                                                                                                                                                                                                                                                                                                                                                                                                                                                                                                                                                                                                                                                                                                                                                                                                                                                                                                                                                                                                                                                                                                                                                                                                                                                                                                                                                                                                                                                                                                                                                                                                                                                                                                                                                                                                                                                                                                                                                                                                                                                                                                                                                                                                                                                                                                                                                                                                                                                                                                            | WS01720812                                                                | 8" x 12"            |  |
| ONE WAY                                  | FD01151212          | 12" x 12' | 30    | MANUE CO                                                                                                                                                                                                                                                                                                                                                                                                                                                                                                                                                                                                                                                                                                                                                                                                                                                                                                                                                                                                                                                                                                                                                                                                                                                                                                                                                                                                                                                                                                                                                                                                                                                                                                                                                                                                                                                                                                                                                                                                                                                                                                                       | WS02681218 | 12" x 18" | 12   | SCEUMANN<br>1 SERVICE<br>1 SERVI | WS01910812                                                                | 8" x 12"            |  |
| KEEP ON THE RIGHT                        | <b>™</b> FD01512402 | 24" x 2"  | 15    | SANITIZER<br>STATION<br>STATION<br>PROMETER AND                                                                                                                                                                                                                                                                                                                                                                                                                                                                                                                                                                                                                                                                                                                                                                                                                                                                                                                                                                                                                                                                                                                                                                                                                                                                                                                                                                                                                                                                                                                                                                                                                                                                                                                                                                                                                                                                                                                                                                                                                                                                                | WS02710812 | 8" x 12"  | 12   | SCEUMANT STREET                                                                                                                                                                                                                                                                                                                                                                                                                                                                                                                                                                                                                                                                                                                                                                                                                                                                                                                                                                                                                                                                                                                                                                                                                                                                                                                                                                                                                                                                                                                                                                                                                                                                                                                                                                                                                                                                                                                                                                                                                                                                                                                                                                                                                                                                                                                                                                                                                                                                                                                                                                                                                                                                                                                                                    | WS01920812                                                                | 8" x 12"            |  |
|                                          |                     |           |       | TYPE: W                                                                                                                                                                                                                                                                                                                                                                                                                                                                                                                                                                                                                                                                                                                                                                                                                                                                                                                                                                                                                                                                                                                                                                                                                                                                                                                                                                                                                                                                                                                                                                                                                                                                                                                                                                                                                                                                                                                                                                                                                                                                                                                        | ALL DECALS |           |      | PAROPLE<br>PAPA<br>Parapara                                                                                                                                                                                                                                                                                                                                                                                                                                                                                                                                                                                                                                                                                                                                                                                                                                                                                                                                                                                                                                                                                                                                                                                                                                                                                                                                                                                                                                                                                                                                                                                                                                                                                                                                                                                                                                                                                                                                                                                                                                                                                                                                                                                                                                                                                                                                                                                                                                                                                                                                                                                                                                                                                                                                        | WS02140812                                                                | 8" x 12"            |  |
| PLEASE LINE UP HERE                      | FD01531502          | 15" x 2"  | 3     | Graphic                                                                                                                                                                                                                                                                                                                                                                                                                                                                                                                                                                                                                                                                                                                                                                                                                                                                                                                                                                                                                                                                                                                                                                                                                                                                                                                                                                                                                                                                                                                                                                                                                                                                                                                                                                                                                                                                                                                                                                                                                                                                                                                        | Item#      | Size      | Qty. | MAXIMUM<br>OCCUPANCY<br>OF FROIL<br>TTT                                                                                                                                                                                                                                                                                                                                                                                                                                                                                                                                                                                                                                                                                                                                                                                                                                                                                                                                                                                                                                                                                                                                                                                                                                                                                                                                                                                                                                                                                                                                                                                                                                                                                                                                                                                                                                                                                                                                                                                                                                                                                                                                                                                                                                                                                                                                                                                                                                                                                                                                                                                                                                                                                                                            | WS02160812                                                                | 8" x 12"            |  |
|                                          |                     |           |       |                                                                                                                                                                                                                                                                                                                                                                                                                                                                                                                                                                                                                                                                                                                                                                                                                                                                                                                                                                                                                                                                                                                                                                                                                                                                                                                                                                                                                                                                                                                                                                                                                                                                                                                                                                                                                                                                                                                                                                                                                                                                                                                                | WD03001616 | 16" x 16" | 1    | PARTITUDE OF THE PARTIT                                                                                                                                                                                                                                                                                                                                                                                                                                                                                                                                                                                                                                     | VV302100612                                                               | 0 X 1Z              |  |
| A FRAME                                  | SIGNAGE             |           |       | STRONGER                                                                                                                                                                                                                                                                                                                                                                                                                                                                                                                                                                                                                                                                                                                                                                                                                                                                                                                                                                                                                                                                                                                                                                                                                                                                                                                                                                                                                                                                                                                                                                                                                                                                                                                                                                                                                                                                                                                                                                                                                                                                                                                       | WD03011616 | 16" x 16" | 1    | © E E FOODE                                                                                                                                                                                                                                                                                                                                                                                                                                                                                                                                                                                                                                                                                                                                                                                                                                                                                                                                                                                                                                                                                                                                                                                                                                                                                                                                                                                                                                                                                                                                                                                                                                                                                                                                                                                                                                                                                                                                                                                                                                                                                                                                                                                                                                                                                                                                                                                                                                                                                                                                                                                                                                                                                                                                                        | WS02200812                                                                | 8" x 12"            |  |
| Graphic                                  | Item#               | Size      | Qty.  | (BUT GFT APART)                                                                                                                                                                                                                                                                                                                                                                                                                                                                                                                                                                                                                                                                                                                                                                                                                                                                                                                                                                                                                                                                                                                                                                                                                                                                                                                                                                                                                                                                                                                                                                                                                                                                                                                                                                                                                                                                                                                                                                                                                                                                                                                |            |           |      | PERSON<br>†††                                                                                                                                                                                                                                                                                                                                                                                                                                                                                                                                                                                                                                                                                                                                                                                                                                                                                                                                                                                                                                                                                                                                                                                                                                                                                                                                                                                                                                                                                                                                                                                                                                                                                                                                                                                                                                                                                                                                                                                                                                                                                                                                                                                                                                                                                                                                                                                                                                                                                                                                                                                                                                                                                                                                                      | WS02240812                                                                | 8" x 12"            |  |
| ATTENTION  PILEASE BEMAN BY YOUR YORKILE | MA04012432          | 24" x 36" | 3     | Evolutions and the second                                                                                                                                                                                                                                                                                                                                                                                                                                                                                                                                                                                                                                                                                                                                                                                                                                                                                                                                                                                                                                                                                                                                                                                                                                                                                                                                                                                                                                                                                                                                                                                                                                                                                                                                                                                                                                                                                                                                                                                                                                                                                                      | WD03041616 | 16" x 16" | 1    | depending                                                                                                                                                                                                                                                                                                                                                                                                                                                                                                                                                                                                                                                                                                                                                                                                                                                                                                                                                                                                                                                                                                                                                                                                                                                                                                                                                                                                                                                                                                                                                                                                                                                                                                                                                                                                                                                                                                                                                                                                                                                                                                                                                                                                                                                                                                                                                                                                                                                                                                                                                                                                                                                                                                                                                          | signs are organization<br>on use of space and loo<br>Please see following | cal laws during the |  |
| WHILAMS<br>TO DAY<br>THANKYOU            |                     |           |       | etil<br>Egiller                                                                                                                                                                                                                                                                                                                                                                                                                                                                                                                                                                                                                                                                                                                                                                                                                                                                                                                                                                                                                                                                                                                                                                                                                                                                                                                                                                                                                                                                                                                                                                                                                                                                                                                                                                                                                                                                                                                                                                                                                                                                                                                | WD03051616 | 16" x 16" | 1    | sign selec                                                                                                                                                                                                                                                                                                                                                                                                                                                                                                                                                                                                                                                                                                                                                                                                                                                                                                                                                                                                                                                                                                                                                                                                                                                                                                                                                                                                                                                                                                                                                                                                                                                                                                                                                                                                                                                                                                                                                                                                                                                                                                                                                                                                                                                                                                                                                                                                                                                                                                                                                                                                                                                                                                                                                         | tions, they can be orde<br>the attached Excel ord                         | red seperately on   |  |