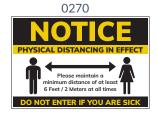

### Starter Kits Based on School Size

| Small                                    | School 75-          | 125 St    | udent | ts                                                                                                                                                                                                                                                                                                                                                                                                                                                                                                                                                                                                                                                                                                                                                                                                                                                                                                                                                                                                                                                                                                                                                                                                                                                                                                                                                                                                                                                                                                                                                                                                                                                                                                                                                                                                                                                                                                                                                                                                                                                                                                                             |            |           |      | Pric                                                                                                                                                                                                                                                                                                                                                                                                                                                                                                                                                                                                                                                                                                                                                                                                                                                                                                                                                                                                                                                                                                                                                                                                                                                                                                                                                                                                                                                                                                                                                                                                                                                                                                                                                                                                                                                                                                                                                                                                                                                                                                                                                                                                                                                                                                                                                                                                                                                                                                                                                                                                                                                                                                                                                               | e per Kit: S                                                              | 1,416.00            |  |
|------------------------------------------|---------------------|-----------|-------|--------------------------------------------------------------------------------------------------------------------------------------------------------------------------------------------------------------------------------------------------------------------------------------------------------------------------------------------------------------------------------------------------------------------------------------------------------------------------------------------------------------------------------------------------------------------------------------------------------------------------------------------------------------------------------------------------------------------------------------------------------------------------------------------------------------------------------------------------------------------------------------------------------------------------------------------------------------------------------------------------------------------------------------------------------------------------------------------------------------------------------------------------------------------------------------------------------------------------------------------------------------------------------------------------------------------------------------------------------------------------------------------------------------------------------------------------------------------------------------------------------------------------------------------------------------------------------------------------------------------------------------------------------------------------------------------------------------------------------------------------------------------------------------------------------------------------------------------------------------------------------------------------------------------------------------------------------------------------------------------------------------------------------------------------------------------------------------------------------------------------------|------------|-----------|------|--------------------------------------------------------------------------------------------------------------------------------------------------------------------------------------------------------------------------------------------------------------------------------------------------------------------------------------------------------------------------------------------------------------------------------------------------------------------------------------------------------------------------------------------------------------------------------------------------------------------------------------------------------------------------------------------------------------------------------------------------------------------------------------------------------------------------------------------------------------------------------------------------------------------------------------------------------------------------------------------------------------------------------------------------------------------------------------------------------------------------------------------------------------------------------------------------------------------------------------------------------------------------------------------------------------------------------------------------------------------------------------------------------------------------------------------------------------------------------------------------------------------------------------------------------------------------------------------------------------------------------------------------------------------------------------------------------------------------------------------------------------------------------------------------------------------------------------------------------------------------------------------------------------------------------------------------------------------------------------------------------------------------------------------------------------------------------------------------------------------------------------------------------------------------------------------------------------------------------------------------------------------------------------------------------------------------------------------------------------------------------------------------------------------------------------------------------------------------------------------------------------------------------------------------------------------------------------------------------------------------------------------------------------------------------------------------------------------------------------------------------------------|---------------------------------------------------------------------------|---------------------|--|
| TYPE: FLO                                | OOR DECALS          |           |       | TYPE: WALL SIGNS                                                                                                                                                                                                                                                                                                                                                                                                                                                                                                                                                                                                                                                                                                                                                                                                                                                                                                                                                                                                                                                                                                                                                                                                                                                                                                                                                                                                                                                                                                                                                                                                                                                                                                                                                                                                                                                                                                                                                                                                                                                                                                               |            |           |      | TYPE: WALL SIGNS                                                                                                                                                                                                                                                                                                                                                                                                                                                                                                                                                                                                                                                                                                                                                                                                                                                                                                                                                                                                                                                                                                                                                                                                                                                                                                                                                                                                                                                                                                                                                                                                                                                                                                                                                                                                                                                                                                                                                                                                                                                                                                                                                                                                                                                                                                                                                                                                                                                                                                                                                                                                                                                                                                                                                   |                                                                           |                     |  |
| Graphic                                  | Item#               | Size      | Qty.  | Graphic                                                                                                                                                                                                                                                                                                                                                                                                                                                                                                                                                                                                                                                                                                                                                                                                                                                                                                                                                                                                                                                                                                                                                                                                                                                                                                                                                                                                                                                                                                                                                                                                                                                                                                                                                                                                                                                                                                                                                                                                                                                                                                                        | Item#      | Size      | Qty. | Graphic                                                                                                                                                                                                                                                                                                                                                                                                                                                                                                                                                                                                                                                                                                                                                                                                                                                                                                                                                                                                                                                                                                                                                                                                                                                                                                                                                                                                                                                                                                                                                                                                                                                                                                                                                                                                                                                                                                                                                                                                                                                                                                                                                                                                                                                                                                                                                                                                                                                                                                                                                                                                                                                                                                                                                            | Item#                                                                     | Size                |  |
| PLEASE STAY  OF T  APART                 | FD01121212          | 12" x 12' | 15    | THOUSENED THE CONTROL OF T                                                                                                                                                                                                                                                                                                                                                                                                                                                                                                                                                                                                                                                                                                                                                                                                                                                                                                                                                                                                                                                                                                                                                                                                                                                                                                                                                                                                                                                                                                                                                                                                                                                                                                                                                                                                                                                                                                  | WS02630812 | 8" x 12"  | 3    | MAXIMUM<br>OF PRISON                                                                                                                                                                                                                                                                                                                                                                                                                                                                                                                                                                                                                                                                                                                                                                                                                                                                                                                                                                                                                                                                                                                                                                                                                                                                                                                                                                                                                                                                                                                                                                                                                                                                                                                                                                                                                                                                                                                                                                                                                                                                                                                                                                                                                                                                                                                                                                                                                                                                                                                                                                                                                                                                                                                                               | WS01710812                                                                | 8" x 12"            |  |
| PLEASE<br>STAND HERE                     | FD01141212          | 12" x 12' | 5     | and processing the second seco | WS02651218 | 12" x 18" | 3    | MAXIMUM<br>SSYVEDEL<br>LANGE CONTROLLED                                                                                                                                                                                                                                                                                                                                                                                                                                                                                                                                                                                                                                                                                                                                                                                                                                                                                                                                                                                                                                                                                                                                                                                                                                                                                                                                                                                                                                                                                                                                                                                                                                                                                                                                                                                                                                                                                                                                                                                                                                                                                                                                                                                                                                                                                                                                                                                                                                                                                                                                                                                                                                                                                                                            | WS01720812                                                                | 8" x 12"            |  |
| ONE WAY                                  | FD01151212          | 12" x 12' | 30    | MANUE CO                                                                                                                                                                                                                                                                                                                                                                                                                                                                                                                                                                                                                                                                                                                                                                                                                                                                                                                                                                                                                                                                                                                                                                                                                                                                                                                                                                                                                                                                                                                                                                                                                                                                                                                                                                                                                                                                                                                                                                                                                                                                                                                       | WS02681218 | 12" x 18" | 12   | SCEUMANN<br>1 SERVICE<br>1 SERVI | WS01910812                                                                | 8" x 12"            |  |
| KEEP ON THE RIGHT                        | <b>™</b> FD01512402 | 24" x 2"  | 15    | SANITIZER<br>STATION<br>STATION<br>PROMETER AND                                                                                                                                                                                                                                                                                                                                                                                                                                                                                                                                                                                                                                                                                                                                                                                                                                                                                                                                                                                                                                                                                                                                                                                                                                                                                                                                                                                                                                                                                                                                                                                                                                                                                                                                                                                                                                                                                                                                                                                                                                                                                | WS02710812 | 8" x 12"  | 12   | SCEUMANT STREET                                                                                                                                                                                                                                                                                                                                                                                                                                                                                                                                                                                                                                                                                                                                                                                                                                                                                                                                                                                                                                                                                                                                                                                                                                                                                                                                                                                                                                                                                                                                                                                                                                                                                                                                                                                                                                                                                                                                                                                                                                                                                                                                                                                                                                                                                                                                                                                                                                                                                                                                                                                                                                                                                                                                                    | WS01920812                                                                | 8" x 12"            |  |
|                                          |                     |           |       | TYPE: W                                                                                                                                                                                                                                                                                                                                                                                                                                                                                                                                                                                                                                                                                                                                                                                                                                                                                                                                                                                                                                                                                                                                                                                                                                                                                                                                                                                                                                                                                                                                                                                                                                                                                                                                                                                                                                                                                                                                                                                                                                                                                                                        | ALL DECALS |           |      | PAROPLE<br>PAPA<br>Parapara                                                                                                                                                                                                                                                                                                                                                                                                                                                                                                                                                                                                                                                                                                                                                                                                                                                                                                                                                                                                                                                                                                                                                                                                                                                                                                                                                                                                                                                                                                                                                                                                                                                                                                                                                                                                                                                                                                                                                                                                                                                                                                                                                                                                                                                                                                                                                                                                                                                                                                                                                                                                                                                                                                                                        | WS02140812                                                                | 8" x 12"            |  |
| PLEASE LINE UP HERE                      | FD01531502          | 15" x 2"  | 3     | Graphic                                                                                                                                                                                                                                                                                                                                                                                                                                                                                                                                                                                                                                                                                                                                                                                                                                                                                                                                                                                                                                                                                                                                                                                                                                                                                                                                                                                                                                                                                                                                                                                                                                                                                                                                                                                                                                                                                                                                                                                                                                                                                                                        | Item#      | Size      | Qty. | MAXIMUM<br>OCCUPANCY<br>OF FROIL<br>TTT                                                                                                                                                                                                                                                                                                                                                                                                                                                                                                                                                                                                                                                                                                                                                                                                                                                                                                                                                                                                                                                                                                                                                                                                                                                                                                                                                                                                                                                                                                                                                                                                                                                                                                                                                                                                                                                                                                                                                                                                                                                                                                                                                                                                                                                                                                                                                                                                                                                                                                                                                                                                                                                                                                                            | WS02160812                                                                | 8" x 12"            |  |
|                                          |                     |           |       |                                                                                                                                                                                                                                                                                                                                                                                                                                                                                                                                                                                                                                                                                                                                                                                                                                                                                                                                                                                                                                                                                                                                                                                                                                                                                                                                                                                                                                                                                                                                                                                                                                                                                                                                                                                                                                                                                                                                                                                                                                                                                                                                | WD03001616 | 16" x 16" | 1    | PARTITUDE OF THE PARTIT                                                                                                                                                                                                                                                                                                                                                                                                                                                                                                                                                                                                                                     | VV302100612                                                               | 0 X 1Z              |  |
| A FRAME                                  | SIGNAGE             |           |       | STRONGER                                                                                                                                                                                                                                                                                                                                                                                                                                                                                                                                                                                                                                                                                                                                                                                                                                                                                                                                                                                                                                                                                                                                                                                                                                                                                                                                                                                                                                                                                                                                                                                                                                                                                                                                                                                                                                                                                                                                                                                                                                                                                                                       | WD03011616 | 16" x 16" | 1    | © E E FOODE                                                                                                                                                                                                                                                                                                                                                                                                                                                                                                                                                                                                                                                                                                                                                                                                                                                                                                                                                                                                                                                                                                                                                                                                                                                                                                                                                                                                                                                                                                                                                                                                                                                                                                                                                                                                                                                                                                                                                                                                                                                                                                                                                                                                                                                                                                                                                                                                                                                                                                                                                                                                                                                                                                                                                        | WS02200812                                                                | 8" x 12"            |  |
| Graphic                                  | Item#               | Size      | Qty.  | (BUT GFT APART)                                                                                                                                                                                                                                                                                                                                                                                                                                                                                                                                                                                                                                                                                                                                                                                                                                                                                                                                                                                                                                                                                                                                                                                                                                                                                                                                                                                                                                                                                                                                                                                                                                                                                                                                                                                                                                                                                                                                                                                                                                                                                                                |            |           |      | PERSON<br>†††                                                                                                                                                                                                                                                                                                                                                                                                                                                                                                                                                                                                                                                                                                                                                                                                                                                                                                                                                                                                                                                                                                                                                                                                                                                                                                                                                                                                                                                                                                                                                                                                                                                                                                                                                                                                                                                                                                                                                                                                                                                                                                                                                                                                                                                                                                                                                                                                                                                                                                                                                                                                                                                                                                                                                      | WS02240812                                                                | 8" x 12"            |  |
| ATTENTION  PILEASE BEMAN BY YOUR YORKILE | MA04012432          | 24" x 36" | 3     | Evolutions and the second                                                                                                                                                                                                                                                                                                                                                                                                                                                                                                                                                                                                                                                                                                                                                                                                                                                                                                                                                                                                                                                                                                                                                                                                                                                                                                                                                                                                                                                                                                                                                                                                                                                                                                                                                                                                                                                                                                                                                                                                                                                                                                      | WD03041616 | 16" x 16" | 1    | depending                                                                                                                                                                                                                                                                                                                                                                                                                                                                                                                                                                                                                                                                                                                                                                                                                                                                                                                                                                                                                                                                                                                                                                                                                                                                                                                                                                                                                                                                                                                                                                                                                                                                                                                                                                                                                                                                                                                                                                                                                                                                                                                                                                                                                                                                                                                                                                                                                                                                                                                                                                                                                                                                                                                                                          | signs are organization<br>on use of space and loo<br>Please see following | cal laws during the |  |
| WHILAMS<br>TO DAY<br>THANKYOU            |                     |           |       | etil<br>Egiller                                                                                                                                                                                                                                                                                                                                                                                                                                                                                                                                                                                                                                                                                                                                                                                                                                                                                                                                                                                                                                                                                                                                                                                                                                                                                                                                                                                                                                                                                                                                                                                                                                                                                                                                                                                                                                                                                                                                                                                                                                                                                                                | WD03051616 | 16" x 16" | 1    | sign selec                                                                                                                                                                                                                                                                                                                                                                                                                                                                                                                                                                                                                                                                                                                                                                                                                                                                                                                                                                                                                                                                                                                                                                                                                                                                                                                                                                                                                                                                                                                                                                                                                                                                                                                                                                                                                                                                                                                                                                                                                                                                                                                                                                                                                                                                                                                                                                                                                                                                                                                                                                                                                                                                                                                                                         | tions, they can be orde<br>the attached Excel ord                         | red seperately on   |  |