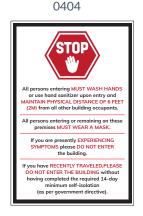

# **Educational Institutions Safe Opening / Safe Operations**

Do you have sufficient signage and awareness to ensure social distancing and precautionary measures are in place? Are you unsure of what you actually need in your school? You are not alone!

To help we have developed a simple starter kit offering of high visibility social distancing decals and signage in a variety of colours.

You can add to your starter kit order with any of the additional signs we offer, or create your custom order from scratch. All signs printed with eco-friendly inks to protect our environment and keep staff and students safe. Wall decals are printed on a premium grade vinyl with a clear overcoat for durability, wall signs are printed on .120 white PVC plastic with a clear overcoat for durability, floor decals have a over laminate applied for durability, A-Frame signs are printed on to corrugated plastic.