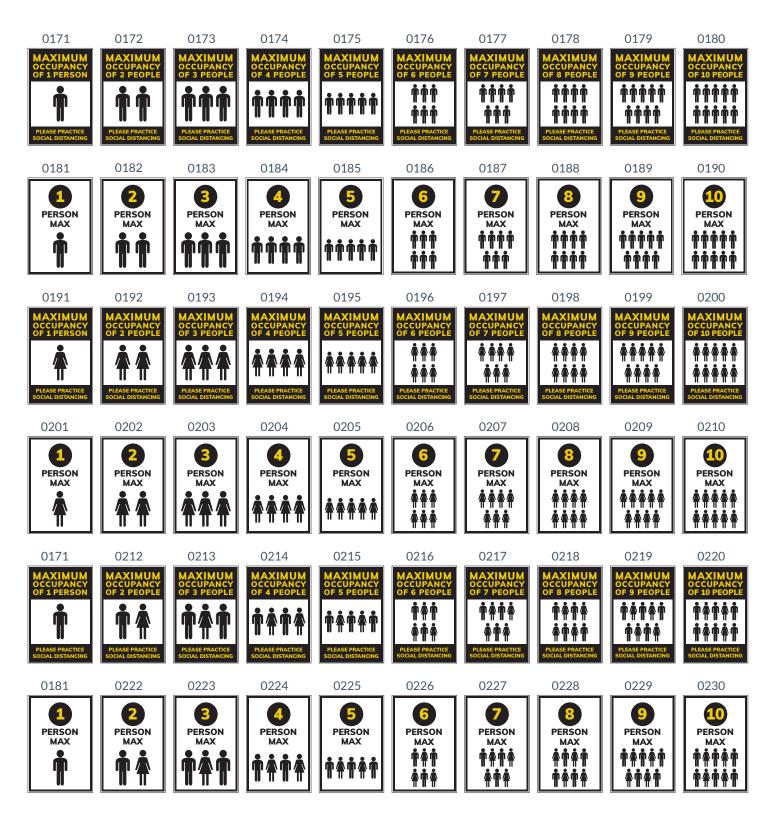

### Starter Kits Based on School Size

| Small                                    | School 75-          | 125 St    | udent | ts                                                                                                                                                                                                                                                                                                                                                                                                                                                                                                                                                                                                                                                                                                                                                                                                                                                                                                                                                                                                                                                                                                                                                                                                                                                                                                                                                                                                                                                                                                                                                                                                                                                                                                                                                                                                                                                                                                                                                                                                                                                                                                                             |            |           |      | Pric                                                                                                                                                                                                                                                                                                                                                                                                                                                                                                                                                                                                                                                                                                                                                                                                                                                                                                                                                                                                                                                                                                                                                                                                                                                                                                                                                                                                                                                                                                                                                                                                                                                                                                                                                                                                                                                                                                                                                                                                                                                                                                                                                                                                                                                                                                                                                                                                                                                                                                                                                                                                                                                                                                                                                               | e per Kit: S                                                              | 1,416.00            |  |
|------------------------------------------|---------------------|-----------|-------|--------------------------------------------------------------------------------------------------------------------------------------------------------------------------------------------------------------------------------------------------------------------------------------------------------------------------------------------------------------------------------------------------------------------------------------------------------------------------------------------------------------------------------------------------------------------------------------------------------------------------------------------------------------------------------------------------------------------------------------------------------------------------------------------------------------------------------------------------------------------------------------------------------------------------------------------------------------------------------------------------------------------------------------------------------------------------------------------------------------------------------------------------------------------------------------------------------------------------------------------------------------------------------------------------------------------------------------------------------------------------------------------------------------------------------------------------------------------------------------------------------------------------------------------------------------------------------------------------------------------------------------------------------------------------------------------------------------------------------------------------------------------------------------------------------------------------------------------------------------------------------------------------------------------------------------------------------------------------------------------------------------------------------------------------------------------------------------------------------------------------------|------------|-----------|------|--------------------------------------------------------------------------------------------------------------------------------------------------------------------------------------------------------------------------------------------------------------------------------------------------------------------------------------------------------------------------------------------------------------------------------------------------------------------------------------------------------------------------------------------------------------------------------------------------------------------------------------------------------------------------------------------------------------------------------------------------------------------------------------------------------------------------------------------------------------------------------------------------------------------------------------------------------------------------------------------------------------------------------------------------------------------------------------------------------------------------------------------------------------------------------------------------------------------------------------------------------------------------------------------------------------------------------------------------------------------------------------------------------------------------------------------------------------------------------------------------------------------------------------------------------------------------------------------------------------------------------------------------------------------------------------------------------------------------------------------------------------------------------------------------------------------------------------------------------------------------------------------------------------------------------------------------------------------------------------------------------------------------------------------------------------------------------------------------------------------------------------------------------------------------------------------------------------------------------------------------------------------------------------------------------------------------------------------------------------------------------------------------------------------------------------------------------------------------------------------------------------------------------------------------------------------------------------------------------------------------------------------------------------------------------------------------------------------------------------------------------------------|---------------------------------------------------------------------------|---------------------|--|
| TYPE: FLO                                | OOR DECALS          |           |       | TYPE: WALL SIGNS                                                                                                                                                                                                                                                                                                                                                                                                                                                                                                                                                                                                                                                                                                                                                                                                                                                                                                                                                                                                                                                                                                                                                                                                                                                                                                                                                                                                                                                                                                                                                                                                                                                                                                                                                                                                                                                                                                                                                                                                                                                                                                               |            |           |      | TYPE: WALL SIGNS                                                                                                                                                                                                                                                                                                                                                                                                                                                                                                                                                                                                                                                                                                                                                                                                                                                                                                                                                                                                                                                                                                                                                                                                                                                                                                                                                                                                                                                                                                                                                                                                                                                                                                                                                                                                                                                                                                                                                                                                                                                                                                                                                                                                                                                                                                                                                                                                                                                                                                                                                                                                                                                                                                                                                   |                                                                           |                     |  |
| Graphic                                  | Item#               | Size      | Qty.  | Graphic                                                                                                                                                                                                                                                                                                                                                                                                                                                                                                                                                                                                                                                                                                                                                                                                                                                                                                                                                                                                                                                                                                                                                                                                                                                                                                                                                                                                                                                                                                                                                                                                                                                                                                                                                                                                                                                                                                                                                                                                                                                                                                                        | Item#      | Size      | Qty. | Graphic                                                                                                                                                                                                                                                                                                                                                                                                                                                                                                                                                                                                                                                                                                                                                                                                                                                                                                                                                                                                                                                                                                                                                                                                                                                                                                                                                                                                                                                                                                                                                                                                                                                                                                                                                                                                                                                                                                                                                                                                                                                                                                                                                                                                                                                                                                                                                                                                                                                                                                                                                                                                                                                                                                                                                            | Item#                                                                     | Size                |  |
| PLEASE STAY  OF T  APART                 | FD01121212          | 12" x 12' | 15    | THOUSENED THE CONTROL OF T                                                                                                                                                                                                                                                                                                                                                                                                                                                                                                                                                                                                                                                                                                                                                                                                                                                                                                                                                                                                                                                                                                                                                                                                                                                                                                                                                                                                                                                                                                                                                                                                                                                                                                                                                                                                                                                                                                  | WS02630812 | 8" x 12"  | 3    | MAXIMUM<br>OF PRISON                                                                                                                                                                                                                                                                                                                                                                                                                                                                                                                                                                                                                                                                                                                                                                                                                                                                                                                                                                                                                                                                                                                                                                                                                                                                                                                                                                                                                                                                                                                                                                                                                                                                                                                                                                                                                                                                                                                                                                                                                                                                                                                                                                                                                                                                                                                                                                                                                                                                                                                                                                                                                                                                                                                                               | WS01710812                                                                | 8" x 12"            |  |
| PLEASE<br>STAND HERE                     | FD01141212          | 12" x 12' | 5     | and processing the second seco | WS02651218 | 12" x 18" | 3    | MAXIMUM<br>SSYVEDEL<br>LANGE CONTROLLED                                                                                                                                                                                                                                                                                                                                                                                                                                                                                                                                                                                                                                                                                                                                                                                                                                                                                                                                                                                                                                                                                                                                                                                                                                                                                                                                                                                                                                                                                                                                                                                                                                                                                                                                                                                                                                                                                                                                                                                                                                                                                                                                                                                                                                                                                                                                                                                                                                                                                                                                                                                                                                                                                                                            | WS01720812                                                                | 8" x 12"            |  |
| ONE WAY                                  | FD01151212          | 12" x 12' | 30    | MANUE CO                                                                                                                                                                                                                                                                                                                                                                                                                                                                                                                                                                                                                                                                                                                                                                                                                                                                                                                                                                                                                                                                                                                                                                                                                                                                                                                                                                                                                                                                                                                                                                                                                                                                                                                                                                                                                                                                                                                                                                                                                                                                                                                       | WS02681218 | 12" x 18" | 12   | SCEUMANN<br>1 SERVICE<br>1 SERVI | WS01910812                                                                | 8" x 12"            |  |
| KEEP ON THE RIGHT                        | <b>™</b> FD01512402 | 24" x 2"  | 15    | SANITIZER<br>STATION<br>STATION<br>PROMETER AND                                                                                                                                                                                                                                                                                                                                                                                                                                                                                                                                                                                                                                                                                                                                                                                                                                                                                                                                                                                                                                                                                                                                                                                                                                                                                                                                                                                                                                                                                                                                                                                                                                                                                                                                                                                                                                                                                                                                                                                                                                                                                | WS02710812 | 8" x 12"  | 12   | SCEUMANT STREET                                                                                                                                                                                                                                                                                                                                                                                                                                                                                                                                                                                                                                                                                                                                                                                                                                                                                                                                                                                                                                                                                                                                                                                                                                                                                                                                                                                                                                                                                                                                                                                                                                                                                                                                                                                                                                                                                                                                                                                                                                                                                                                                                                                                                                                                                                                                                                                                                                                                                                                                                                                                                                                                                                                                                    | WS01920812                                                                | 8" x 12"            |  |
|                                          |                     |           |       | TYPE: W                                                                                                                                                                                                                                                                                                                                                                                                                                                                                                                                                                                                                                                                                                                                                                                                                                                                                                                                                                                                                                                                                                                                                                                                                                                                                                                                                                                                                                                                                                                                                                                                                                                                                                                                                                                                                                                                                                                                                                                                                                                                                                                        | ALL DECALS |           |      | PAROPLE<br>PAPA<br>Parapara                                                                                                                                                                                                                                                                                                                                                                                                                                                                                                                                                                                                                                                                                                                                                                                                                                                                                                                                                                                                                                                                                                                                                                                                                                                                                                                                                                                                                                                                                                                                                                                                                                                                                                                                                                                                                                                                                                                                                                                                                                                                                                                                                                                                                                                                                                                                                                                                                                                                                                                                                                                                                                                                                                                                        | WS02140812                                                                | 8" x 12"            |  |
| PLEASE LINE UP HERE                      | FD01531502          | 15" x 2"  | 3     | Graphic                                                                                                                                                                                                                                                                                                                                                                                                                                                                                                                                                                                                                                                                                                                                                                                                                                                                                                                                                                                                                                                                                                                                                                                                                                                                                                                                                                                                                                                                                                                                                                                                                                                                                                                                                                                                                                                                                                                                                                                                                                                                                                                        | Item#      | Size      | Qty. | MAXIMUM<br>OCCUPANCY<br>OF FROIL<br>TTT                                                                                                                                                                                                                                                                                                                                                                                                                                                                                                                                                                                                                                                                                                                                                                                                                                                                                                                                                                                                                                                                                                                                                                                                                                                                                                                                                                                                                                                                                                                                                                                                                                                                                                                                                                                                                                                                                                                                                                                                                                                                                                                                                                                                                                                                                                                                                                                                                                                                                                                                                                                                                                                                                                                            | WS02160812                                                                | 8" x 12"            |  |
|                                          |                     |           |       |                                                                                                                                                                                                                                                                                                                                                                                                                                                                                                                                                                                                                                                                                                                                                                                                                                                                                                                                                                                                                                                                                                                                                                                                                                                                                                                                                                                                                                                                                                                                                                                                                                                                                                                                                                                                                                                                                                                                                                                                                                                                                                                                | WD03001616 | 16" x 16" | 1    | PARTITUDE OF THE PARTIT                                                                                                                                                                                                                                                                                                                                                                                                                                                                                                                                                                                                                                     | VV302100612                                                               | 0 X 1Z              |  |
| A FRAME                                  | SIGNAGE             |           |       | STRONGER                                                                                                                                                                                                                                                                                                                                                                                                                                                                                                                                                                                                                                                                                                                                                                                                                                                                                                                                                                                                                                                                                                                                                                                                                                                                                                                                                                                                                                                                                                                                                                                                                                                                                                                                                                                                                                                                                                                                                                                                                                                                                                                       | WD03011616 | 16" x 16" | 1    | © E E FOODE                                                                                                                                                                                                                                                                                                                                                                                                                                                                                                                                                                                                                                                                                                                                                                                                                                                                                                                                                                                                                                                                                                                                                                                                                                                                                                                                                                                                                                                                                                                                                                                                                                                                                                                                                                                                                                                                                                                                                                                                                                                                                                                                                                                                                                                                                                                                                                                                                                                                                                                                                                                                                                                                                                                                                        | WS02200812                                                                | 8" x 12"            |  |
| Graphic                                  | Item#               | Size      | Qty.  | (BUT GFT APART)                                                                                                                                                                                                                                                                                                                                                                                                                                                                                                                                                                                                                                                                                                                                                                                                                                                                                                                                                                                                                                                                                                                                                                                                                                                                                                                                                                                                                                                                                                                                                                                                                                                                                                                                                                                                                                                                                                                                                                                                                                                                                                                |            |           |      | PERSON<br>†††                                                                                                                                                                                                                                                                                                                                                                                                                                                                                                                                                                                                                                                                                                                                                                                                                                                                                                                                                                                                                                                                                                                                                                                                                                                                                                                                                                                                                                                                                                                                                                                                                                                                                                                                                                                                                                                                                                                                                                                                                                                                                                                                                                                                                                                                                                                                                                                                                                                                                                                                                                                                                                                                                                                                                      | WS02240812                                                                | 8" x 12"            |  |
| ATTENTION  PILEASE BEMAN BY YOUR YORKILE | MA04012432          | 24" x 36" | 3     | Evolutions and the second                                                                                                                                                                                                                                                                                                                                                                                                                                                                                                                                                                                                                                                                                                                                                                                                                                                                                                                                                                                                                                                                                                                                                                                                                                                                                                                                                                                                                                                                                                                                                                                                                                                                                                                                                                                                                                                                                                                                                                                                                                                                                                      | WD03041616 | 16" x 16" | 1    | depending                                                                                                                                                                                                                                                                                                                                                                                                                                                                                                                                                                                                                                                                                                                                                                                                                                                                                                                                                                                                                                                                                                                                                                                                                                                                                                                                                                                                                                                                                                                                                                                                                                                                                                                                                                                                                                                                                                                                                                                                                                                                                                                                                                                                                                                                                                                                                                                                                                                                                                                                                                                                                                                                                                                                                          | signs are organization<br>on use of space and loo<br>Please see following | cal laws during the |  |
| WHILAMS<br>TO DAY<br>THANKYOU            |                     |           |       | etil<br>Egiller                                                                                                                                                                                                                                                                                                                                                                                                                                                                                                                                                                                                                                                                                                                                                                                                                                                                                                                                                                                                                                                                                                                                                                                                                                                                                                                                                                                                                                                                                                                                                                                                                                                                                                                                                                                                                                                                                                                                                                                                                                                                                                                | WD03051616 | 16" x 16" | 1    | sign selec                                                                                                                                                                                                                                                                                                                                                                                                                                                                                                                                                                                                                                                                                                                                                                                                                                                                                                                                                                                                                                                                                                                                                                                                                                                                                                                                                                                                                                                                                                                                                                                                                                                                                                                                                                                                                                                                                                                                                                                                                                                                                                                                                                                                                                                                                                                                                                                                                                                                                                                                                                                                                                                                                                                                                         | tions, they can be orde<br>the attached Excel ord                         | red seperately on   |  |