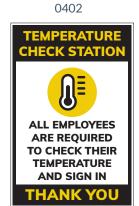

### Starter Kits Based on School Size

| Small                                    | School 75-          | 125 St    | udent | ts                                                                                                                                                                                                                                                                                                                                                                                                                                                                                                                                                                                                                                                                                                                                                                                                                                                                                                                                                                                                                                                                                                                                                                                                                                                                                                                                                                                                                                                                                                                                                                                                                                                                                                                                                                                                                                                                                                                                                                                                                                                                                                                             |            |           |      | Pric                                                                                                                                                                                                                                                                                                                                                                                                                                                                                                                                                                                                                                                                                                                                                                                                                                                                                                                                                                                                                                                                                                                                                                                                                                                                                                                                                                                                                                                                                                                                                                                                                                                                                                                                                                                                                                                                                                                                                                                                                                                                                                                                                                                                                                                                                                                                                                                                                                                                                                                                                                                                                                                                                                                                                               | e per Kit: S                                                              | 1,416.00            |  |
|------------------------------------------|---------------------|-----------|-------|--------------------------------------------------------------------------------------------------------------------------------------------------------------------------------------------------------------------------------------------------------------------------------------------------------------------------------------------------------------------------------------------------------------------------------------------------------------------------------------------------------------------------------------------------------------------------------------------------------------------------------------------------------------------------------------------------------------------------------------------------------------------------------------------------------------------------------------------------------------------------------------------------------------------------------------------------------------------------------------------------------------------------------------------------------------------------------------------------------------------------------------------------------------------------------------------------------------------------------------------------------------------------------------------------------------------------------------------------------------------------------------------------------------------------------------------------------------------------------------------------------------------------------------------------------------------------------------------------------------------------------------------------------------------------------------------------------------------------------------------------------------------------------------------------------------------------------------------------------------------------------------------------------------------------------------------------------------------------------------------------------------------------------------------------------------------------------------------------------------------------------|------------|-----------|------|--------------------------------------------------------------------------------------------------------------------------------------------------------------------------------------------------------------------------------------------------------------------------------------------------------------------------------------------------------------------------------------------------------------------------------------------------------------------------------------------------------------------------------------------------------------------------------------------------------------------------------------------------------------------------------------------------------------------------------------------------------------------------------------------------------------------------------------------------------------------------------------------------------------------------------------------------------------------------------------------------------------------------------------------------------------------------------------------------------------------------------------------------------------------------------------------------------------------------------------------------------------------------------------------------------------------------------------------------------------------------------------------------------------------------------------------------------------------------------------------------------------------------------------------------------------------------------------------------------------------------------------------------------------------------------------------------------------------------------------------------------------------------------------------------------------------------------------------------------------------------------------------------------------------------------------------------------------------------------------------------------------------------------------------------------------------------------------------------------------------------------------------------------------------------------------------------------------------------------------------------------------------------------------------------------------------------------------------------------------------------------------------------------------------------------------------------------------------------------------------------------------------------------------------------------------------------------------------------------------------------------------------------------------------------------------------------------------------------------------------------------------------|---------------------------------------------------------------------------|---------------------|--|
| TYPE: FLO                                | OOR DECALS          |           |       | TYPE: WALL SIGNS                                                                                                                                                                                                                                                                                                                                                                                                                                                                                                                                                                                                                                                                                                                                                                                                                                                                                                                                                                                                                                                                                                                                                                                                                                                                                                                                                                                                                                                                                                                                                                                                                                                                                                                                                                                                                                                                                                                                                                                                                                                                                                               |            |           |      | TYPE: WALL SIGNS                                                                                                                                                                                                                                                                                                                                                                                                                                                                                                                                                                                                                                                                                                                                                                                                                                                                                                                                                                                                                                                                                                                                                                                                                                                                                                                                                                                                                                                                                                                                                                                                                                                                                                                                                                                                                                                                                                                                                                                                                                                                                                                                                                                                                                                                                                                                                                                                                                                                                                                                                                                                                                                                                                                                                   |                                                                           |                     |  |
| Graphic                                  | Item#               | Size      | Qty.  | Graphic                                                                                                                                                                                                                                                                                                                                                                                                                                                                                                                                                                                                                                                                                                                                                                                                                                                                                                                                                                                                                                                                                                                                                                                                                                                                                                                                                                                                                                                                                                                                                                                                                                                                                                                                                                                                                                                                                                                                                                                                                                                                                                                        | Item#      | Size      | Qty. | Graphic                                                                                                                                                                                                                                                                                                                                                                                                                                                                                                                                                                                                                                                                                                                                                                                                                                                                                                                                                                                                                                                                                                                                                                                                                                                                                                                                                                                                                                                                                                                                                                                                                                                                                                                                                                                                                                                                                                                                                                                                                                                                                                                                                                                                                                                                                                                                                                                                                                                                                                                                                                                                                                                                                                                                                            | Item#                                                                     | Size                |  |
| PLEASE STAY  OF T  APART                 | FD01121212          | 12" x 12' | 15    | THOUSENED THE CONTROL OF T                                                                                                                                                                                                                                                                                                                                                                                                                                                                                                                                                                                                                                                                                                                                                                                                                                                                                                                                                                                                                                                                                                                                                                                                                                                                                                                                                                                                                                                                                                                                                                                                                                                                                                                                                                                                                                                                                                  | WS02630812 | 8" x 12"  | 3    | MAXIMUM<br>OF PRISON                                                                                                                                                                                                                                                                                                                                                                                                                                                                                                                                                                                                                                                                                                                                                                                                                                                                                                                                                                                                                                                                                                                                                                                                                                                                                                                                                                                                                                                                                                                                                                                                                                                                                                                                                                                                                                                                                                                                                                                                                                                                                                                                                                                                                                                                                                                                                                                                                                                                                                                                                                                                                                                                                                                                               | WS01710812                                                                | 8" x 12"            |  |
| PLEASE<br>STAND HERE                     | FD01141212          | 12" x 12' | 5     | and processing the second seco | WS02651218 | 12" x 18" | 3    | MAXIMUM<br>SSYVEDEL<br>LANGE CONTROLLED                                                                                                                                                                                                                                                                                                                                                                                                                                                                                                                                                                                                                                                                                                                                                                                                                                                                                                                                                                                                                                                                                                                                                                                                                                                                                                                                                                                                                                                                                                                                                                                                                                                                                                                                                                                                                                                                                                                                                                                                                                                                                                                                                                                                                                                                                                                                                                                                                                                                                                                                                                                                                                                                                                                            | WS01720812                                                                | 8" x 12"            |  |
| ONE WAY                                  | FD01151212          | 12" x 12' | 30    | MANUE CO                                                                                                                                                                                                                                                                                                                                                                                                                                                                                                                                                                                                                                                                                                                                                                                                                                                                                                                                                                                                                                                                                                                                                                                                                                                                                                                                                                                                                                                                                                                                                                                                                                                                                                                                                                                                                                                                                                                                                                                                                                                                                                                       | WS02681218 | 12" x 18" | 12   | SCEUMANN<br>1 SERVICE<br>1 SERVI | WS01910812                                                                | 8" x 12"            |  |
| KEEP ON THE RIGHT                        | <b>™</b> FD01512402 | 24" x 2"  | 15    | SANITIZER<br>STATION<br>STATION<br>PROMETER AND                                                                                                                                                                                                                                                                                                                                                                                                                                                                                                                                                                                                                                                                                                                                                                                                                                                                                                                                                                                                                                                                                                                                                                                                                                                                                                                                                                                                                                                                                                                                                                                                                                                                                                                                                                                                                                                                                                                                                                                                                                                                                | WS02710812 | 8" x 12"  | 12   | SCEUMANT STREET                                                                                                                                                                                                                                                                                                                                                                                                                                                                                                                                                                                                                                                                                                                                                                                                                                                                                                                                                                                                                                                                                                                                                                                                                                                                                                                                                                                                                                                                                                                                                                                                                                                                                                                                                                                                                                                                                                                                                                                                                                                                                                                                                                                                                                                                                                                                                                                                                                                                                                                                                                                                                                                                                                                                                    | WS01920812                                                                | 8" x 12"            |  |
|                                          |                     |           |       | TYPE: W                                                                                                                                                                                                                                                                                                                                                                                                                                                                                                                                                                                                                                                                                                                                                                                                                                                                                                                                                                                                                                                                                                                                                                                                                                                                                                                                                                                                                                                                                                                                                                                                                                                                                                                                                                                                                                                                                                                                                                                                                                                                                                                        | ALL DECALS |           |      | PAROPLE<br>PAPA<br>Parapara                                                                                                                                                                                                                                                                                                                                                                                                                                                                                                                                                                                                                                                                                                                                                                                                                                                                                                                                                                                                                                                                                                                                                                                                                                                                                                                                                                                                                                                                                                                                                                                                                                                                                                                                                                                                                                                                                                                                                                                                                                                                                                                                                                                                                                                                                                                                                                                                                                                                                                                                                                                                                                                                                                                                        | WS02140812                                                                | 8" x 12"            |  |
| PLEASE LINE UP HERE                      | FD01531502          | 15" x 2"  | 3     | Graphic                                                                                                                                                                                                                                                                                                                                                                                                                                                                                                                                                                                                                                                                                                                                                                                                                                                                                                                                                                                                                                                                                                                                                                                                                                                                                                                                                                                                                                                                                                                                                                                                                                                                                                                                                                                                                                                                                                                                                                                                                                                                                                                        | Item#      | Size      | Qty. | MAXIMUM<br>OCCUPANCY<br>OF FROIL<br>TTT                                                                                                                                                                                                                                                                                                                                                                                                                                                                                                                                                                                                                                                                                                                                                                                                                                                                                                                                                                                                                                                                                                                                                                                                                                                                                                                                                                                                                                                                                                                                                                                                                                                                                                                                                                                                                                                                                                                                                                                                                                                                                                                                                                                                                                                                                                                                                                                                                                                                                                                                                                                                                                                                                                                            | WS02160812                                                                | 8" x 12"            |  |
|                                          |                     |           |       |                                                                                                                                                                                                                                                                                                                                                                                                                                                                                                                                                                                                                                                                                                                                                                                                                                                                                                                                                                                                                                                                                                                                                                                                                                                                                                                                                                                                                                                                                                                                                                                                                                                                                                                                                                                                                                                                                                                                                                                                                                                                                                                                | WD03001616 | 16" x 16" | 1    | PARTITUDE OF THE PARTIT                                                                                                                                                                                                                                                                                                                                                                                                                                                                                                                                                                                                                                     | VV302100612                                                               | 0 X 1Z              |  |
| A FRAME                                  | SIGNAGE             |           |       | STRONGER                                                                                                                                                                                                                                                                                                                                                                                                                                                                                                                                                                                                                                                                                                                                                                                                                                                                                                                                                                                                                                                                                                                                                                                                                                                                                                                                                                                                                                                                                                                                                                                                                                                                                                                                                                                                                                                                                                                                                                                                                                                                                                                       | WD03011616 | 16" x 16" | 1    | © E E FOODE                                                                                                                                                                                                                                                                                                                                                                                                                                                                                                                                                                                                                                                                                                                                                                                                                                                                                                                                                                                                                                                                                                                                                                                                                                                                                                                                                                                                                                                                                                                                                                                                                                                                                                                                                                                                                                                                                                                                                                                                                                                                                                                                                                                                                                                                                                                                                                                                                                                                                                                                                                                                                                                                                                                                                        | WS02200812                                                                | 8" x 12"            |  |
| Graphic                                  | Item#               | Size      | Qty.  | (BUT GFT APART)                                                                                                                                                                                                                                                                                                                                                                                                                                                                                                                                                                                                                                                                                                                                                                                                                                                                                                                                                                                                                                                                                                                                                                                                                                                                                                                                                                                                                                                                                                                                                                                                                                                                                                                                                                                                                                                                                                                                                                                                                                                                                                                |            |           |      | PERSON<br>†††                                                                                                                                                                                                                                                                                                                                                                                                                                                                                                                                                                                                                                                                                                                                                                                                                                                                                                                                                                                                                                                                                                                                                                                                                                                                                                                                                                                                                                                                                                                                                                                                                                                                                                                                                                                                                                                                                                                                                                                                                                                                                                                                                                                                                                                                                                                                                                                                                                                                                                                                                                                                                                                                                                                                                      | WS02240812                                                                | 8" x 12"            |  |
| ATTENTION  PILEASE BEMAN BY YOUR YORKILE | MA04012432          | 24" x 36" | 3     | Evolutions and the second                                                                                                                                                                                                                                                                                                                                                                                                                                                                                                                                                                                                                                                                                                                                                                                                                                                                                                                                                                                                                                                                                                                                                                                                                                                                                                                                                                                                                                                                                                                                                                                                                                                                                                                                                                                                                                                                                                                                                                                                                                                                                                      | WD03041616 | 16" x 16" | 1    | depending                                                                                                                                                                                                                                                                                                                                                                                                                                                                                                                                                                                                                                                                                                                                                                                                                                                                                                                                                                                                                                                                                                                                                                                                                                                                                                                                                                                                                                                                                                                                                                                                                                                                                                                                                                                                                                                                                                                                                                                                                                                                                                                                                                                                                                                                                                                                                                                                                                                                                                                                                                                                                                                                                                                                                          | signs are organization<br>on use of space and loo<br>Please see following | cal laws during the |  |
| WHILAMS<br>TO DAY<br>THANKYOU            |                     |           |       | etil<br>Egiller                                                                                                                                                                                                                                                                                                                                                                                                                                                                                                                                                                                                                                                                                                                                                                                                                                                                                                                                                                                                                                                                                                                                                                                                                                                                                                                                                                                                                                                                                                                                                                                                                                                                                                                                                                                                                                                                                                                                                                                                                                                                                                                | WD03051616 | 16" x 16" | 1    | sign selec                                                                                                                                                                                                                                                                                                                                                                                                                                                                                                                                                                                                                                                                                                                                                                                                                                                                                                                                                                                                                                                                                                                                                                                                                                                                                                                                                                                                                                                                                                                                                                                                                                                                                                                                                                                                                                                                                                                                                                                                                                                                                                                                                                                                                                                                                                                                                                                                                                                                                                                                                                                                                                                                                                                                                         | tions, they can be orde<br>the attached Excel ord                         | red seperately on   |  |