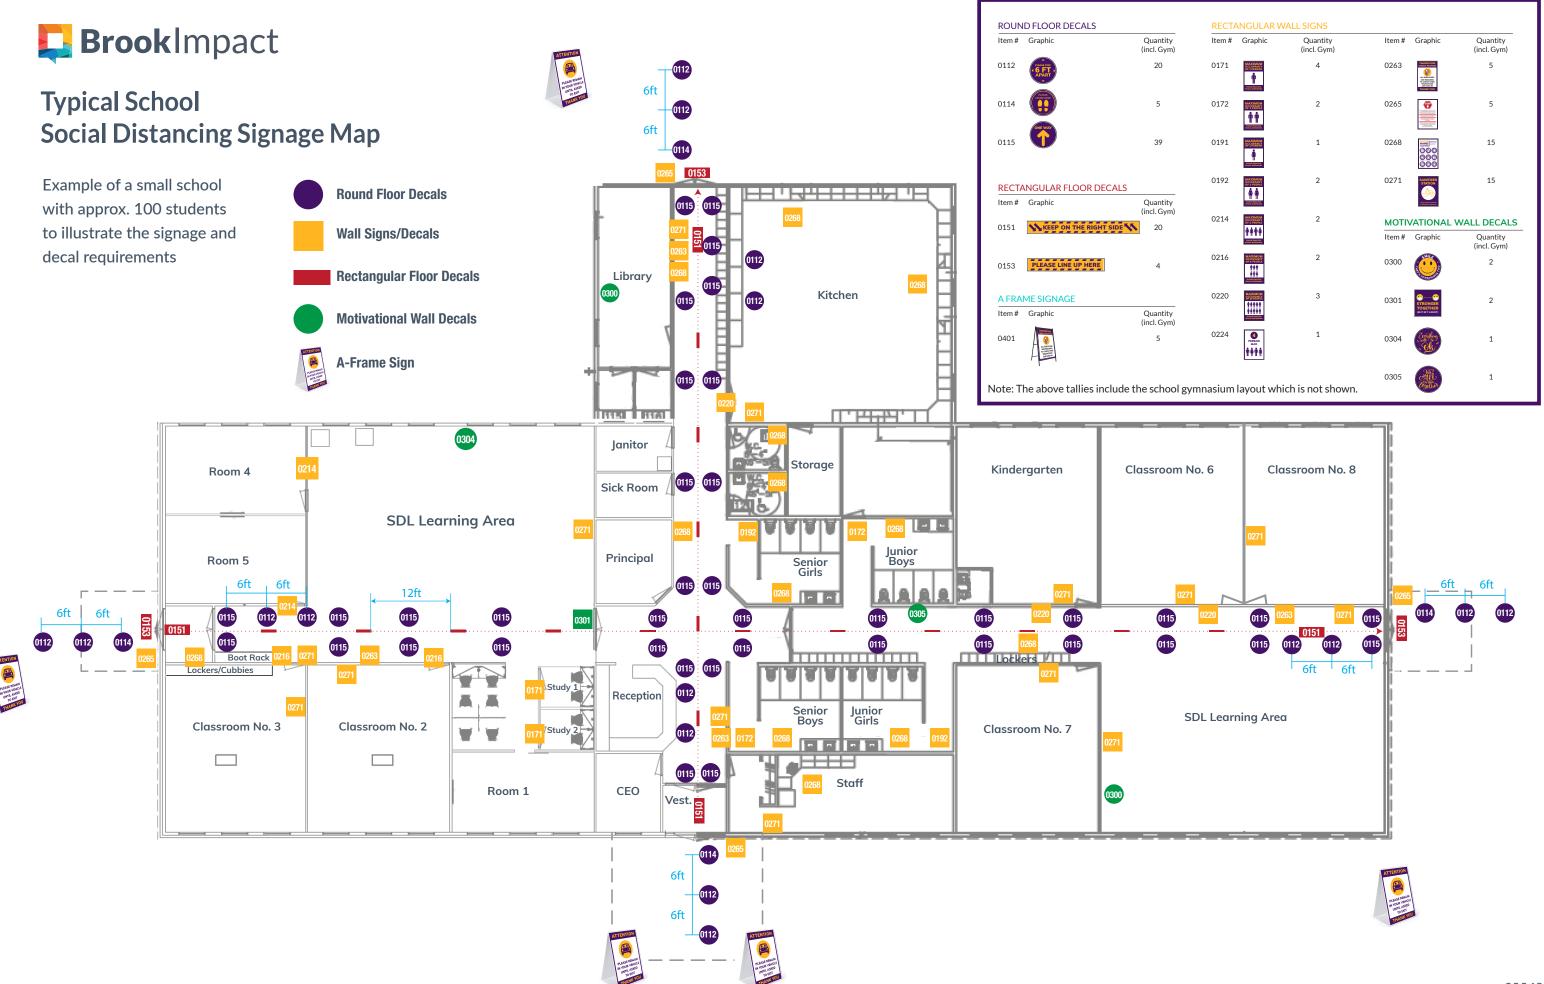

# **Educational Institutions Safe Opening / Safe Operations**

Do you have sufficient signage and awareness to ensure social distancing and precautionary measures are in place? Are you unsure of what you actually need in your school? You are not alone!

To help we have developed a simple starter kit offering of high visibility social distancing decals and signage in a variety of colours.

You can add to your starter kit order with any of the additional signs we offer, or create your custom order from scratch. All signs printed with eco-friendly inks to protect our environment and keep staff and students safe. Wall decals are printed on a premium grade vinyl with a clear overcoat for durability, wall signs are printed on .120 white PVC plastic with a clear overcoat for durability, floor decals have a over laminate applied for durability, A-Frame signs are printed on to corrugated plastic.

### Starter Kits Based on School Size

| Small                                    | School 75-          | 125 St    | udent | ts                                                                                                                                                                                                                                                                                                                                                                                                                                                                                                                                                                                                                                                                                                                                                                                                                                                                                                                                                                                                                                                                                                                                                                                                                                                                                                                                                                                                                                                                                                                                                                                                                                                                                                                                                                                                                                                                                                                                                                                                                                                                                                                             |            |           |      | Pric                                                                                                                                                                                                                                                                                                                                                                                                                                                                                                                                                                                                                                                                                                                                                                                                                                                                                                                                                                                                                                                                                                                                                                                                                                                                                                                                                                                                                                                                                                                                                                                                                                                                                                                                                                                                                                                                                                                                                                                                                                                                                                                                                                                                                                                                                                                                                                                                                                                                                                                                                                                                                                                                                                                                                               | e per Kit: S                                                              | 1,416.00            |  |
|------------------------------------------|---------------------|-----------|-------|--------------------------------------------------------------------------------------------------------------------------------------------------------------------------------------------------------------------------------------------------------------------------------------------------------------------------------------------------------------------------------------------------------------------------------------------------------------------------------------------------------------------------------------------------------------------------------------------------------------------------------------------------------------------------------------------------------------------------------------------------------------------------------------------------------------------------------------------------------------------------------------------------------------------------------------------------------------------------------------------------------------------------------------------------------------------------------------------------------------------------------------------------------------------------------------------------------------------------------------------------------------------------------------------------------------------------------------------------------------------------------------------------------------------------------------------------------------------------------------------------------------------------------------------------------------------------------------------------------------------------------------------------------------------------------------------------------------------------------------------------------------------------------------------------------------------------------------------------------------------------------------------------------------------------------------------------------------------------------------------------------------------------------------------------------------------------------------------------------------------------------|------------|-----------|------|--------------------------------------------------------------------------------------------------------------------------------------------------------------------------------------------------------------------------------------------------------------------------------------------------------------------------------------------------------------------------------------------------------------------------------------------------------------------------------------------------------------------------------------------------------------------------------------------------------------------------------------------------------------------------------------------------------------------------------------------------------------------------------------------------------------------------------------------------------------------------------------------------------------------------------------------------------------------------------------------------------------------------------------------------------------------------------------------------------------------------------------------------------------------------------------------------------------------------------------------------------------------------------------------------------------------------------------------------------------------------------------------------------------------------------------------------------------------------------------------------------------------------------------------------------------------------------------------------------------------------------------------------------------------------------------------------------------------------------------------------------------------------------------------------------------------------------------------------------------------------------------------------------------------------------------------------------------------------------------------------------------------------------------------------------------------------------------------------------------------------------------------------------------------------------------------------------------------------------------------------------------------------------------------------------------------------------------------------------------------------------------------------------------------------------------------------------------------------------------------------------------------------------------------------------------------------------------------------------------------------------------------------------------------------------------------------------------------------------------------------------------------|---------------------------------------------------------------------------|---------------------|--|
| TYPE: FLO                                | OOR DECALS          |           |       | TYPE: WALL SIGNS                                                                                                                                                                                                                                                                                                                                                                                                                                                                                                                                                                                                                                                                                                                                                                                                                                                                                                                                                                                                                                                                                                                                                                                                                                                                                                                                                                                                                                                                                                                                                                                                                                                                                                                                                                                                                                                                                                                                                                                                                                                                                                               |            |           |      | TYPE: WALL SIGNS                                                                                                                                                                                                                                                                                                                                                                                                                                                                                                                                                                                                                                                                                                                                                                                                                                                                                                                                                                                                                                                                                                                                                                                                                                                                                                                                                                                                                                                                                                                                                                                                                                                                                                                                                                                                                                                                                                                                                                                                                                                                                                                                                                                                                                                                                                                                                                                                                                                                                                                                                                                                                                                                                                                                                   |                                                                           |                     |  |
| Graphic                                  | Item#               | Size      | Qty.  | Graphic                                                                                                                                                                                                                                                                                                                                                                                                                                                                                                                                                                                                                                                                                                                                                                                                                                                                                                                                                                                                                                                                                                                                                                                                                                                                                                                                                                                                                                                                                                                                                                                                                                                                                                                                                                                                                                                                                                                                                                                                                                                                                                                        | Item#      | Size      | Qty. | Graphic                                                                                                                                                                                                                                                                                                                                                                                                                                                                                                                                                                                                                                                                                                                                                                                                                                                                                                                                                                                                                                                                                                                                                                                                                                                                                                                                                                                                                                                                                                                                                                                                                                                                                                                                                                                                                                                                                                                                                                                                                                                                                                                                                                                                                                                                                                                                                                                                                                                                                                                                                                                                                                                                                                                                                            | Item#                                                                     | Size                |  |
| PLEASE STAY  OF T  APART                 | FD01121212          | 12" x 12' | 15    | THOUSENED THE CONTROL OF T                                                                                                                                                                                                                                                                                                                                                                                                                                                                                                                                                                                                                                                                                                                                                                                                                                                                                                                                                                                                                                                                                                                                                                                                                                                                                                                                                                                                                                                                                                                                                                                                                                                                                                                                                                                                                                                                                                  | WS02630812 | 8" x 12"  | 3    | MAXIMUM<br>OF PRISON                                                                                                                                                                                                                                                                                                                                                                                                                                                                                                                                                                                                                                                                                                                                                                                                                                                                                                                                                                                                                                                                                                                                                                                                                                                                                                                                                                                                                                                                                                                                                                                                                                                                                                                                                                                                                                                                                                                                                                                                                                                                                                                                                                                                                                                                                                                                                                                                                                                                                                                                                                                                                                                                                                                                               | WS01710812                                                                | 8" x 12"            |  |
| PLEASE<br>STAND HERE                     | FD01141212          | 12" x 12' | 5     | and processing the second seco | WS02651218 | 12" x 18" | 3    | MAXIMUM<br>SSYVEDEL<br>LANGE CONTROLLED                                                                                                                                                                                                                                                                                                                                                                                                                                                                                                                                                                                                                                                                                                                                                                                                                                                                                                                                                                                                                                                                                                                                                                                                                                                                                                                                                                                                                                                                                                                                                                                                                                                                                                                                                                                                                                                                                                                                                                                                                                                                                                                                                                                                                                                                                                                                                                                                                                                                                                                                                                                                                                                                                                                            | WS01720812                                                                | 8" x 12"            |  |
| ONE WAY                                  | FD01151212          | 12" x 12' | 30    | MANUE CO                                                                                                                                                                                                                                                                                                                                                                                                                                                                                                                                                                                                                                                                                                                                                                                                                                                                                                                                                                                                                                                                                                                                                                                                                                                                                                                                                                                                                                                                                                                                                                                                                                                                                                                                                                                                                                                                                                                                                                                                                                                                                                                       | WS02681218 | 12" x 18" | 12   | SCEUMANN<br>1 SERVICE<br>1 SERVI | WS01910812                                                                | 8" x 12"            |  |
| KEEP ON THE RIGHT                        | <b>™</b> FD01512402 | 24" x 2"  | 15    | SANITIZER<br>STATION<br>STATION<br>PROMETER AND                                                                                                                                                                                                                                                                                                                                                                                                                                                                                                                                                                                                                                                                                                                                                                                                                                                                                                                                                                                                                                                                                                                                                                                                                                                                                                                                                                                                                                                                                                                                                                                                                                                                                                                                                                                                                                                                                                                                                                                                                                                                                | WS02710812 | 8" x 12"  | 12   | SCEUMANT STREET                                                                                                                                                                                                                                                                                                                                                                                                                                                                                                                                                                                                                                                                                                                                                                                                                                                                                                                                                                                                                                                                                                                                                                                                                                                                                                                                                                                                                                                                                                                                                                                                                                                                                                                                                                                                                                                                                                                                                                                                                                                                                                                                                                                                                                                                                                                                                                                                                                                                                                                                                                                                                                                                                                                                                    | WS01920812                                                                | 8" x 12"            |  |
|                                          |                     |           |       | TYPE: W                                                                                                                                                                                                                                                                                                                                                                                                                                                                                                                                                                                                                                                                                                                                                                                                                                                                                                                                                                                                                                                                                                                                                                                                                                                                                                                                                                                                                                                                                                                                                                                                                                                                                                                                                                                                                                                                                                                                                                                                                                                                                                                        | ALL DECALS |           |      | PAROPLE<br>PAPA<br>Parapara                                                                                                                                                                                                                                                                                                                                                                                                                                                                                                                                                                                                                                                                                                                                                                                                                                                                                                                                                                                                                                                                                                                                                                                                                                                                                                                                                                                                                                                                                                                                                                                                                                                                                                                                                                                                                                                                                                                                                                                                                                                                                                                                                                                                                                                                                                                                                                                                                                                                                                                                                                                                                                                                                                                                        | WS02140812                                                                | 8" x 12"            |  |
| PLEASE LINE UP HERE                      | FD01531502          | 15" x 2"  | 3     | Graphic                                                                                                                                                                                                                                                                                                                                                                                                                                                                                                                                                                                                                                                                                                                                                                                                                                                                                                                                                                                                                                                                                                                                                                                                                                                                                                                                                                                                                                                                                                                                                                                                                                                                                                                                                                                                                                                                                                                                                                                                                                                                                                                        | Item#      | Size      | Qty. | MAXIMUM<br>OCCUPANCY<br>OF FROIL<br>TTT                                                                                                                                                                                                                                                                                                                                                                                                                                                                                                                                                                                                                                                                                                                                                                                                                                                                                                                                                                                                                                                                                                                                                                                                                                                                                                                                                                                                                                                                                                                                                                                                                                                                                                                                                                                                                                                                                                                                                                                                                                                                                                                                                                                                                                                                                                                                                                                                                                                                                                                                                                                                                                                                                                                            | WS02160812                                                                | 8" x 12"            |  |
|                                          |                     |           |       |                                                                                                                                                                                                                                                                                                                                                                                                                                                                                                                                                                                                                                                                                                                                                                                                                                                                                                                                                                                                                                                                                                                                                                                                                                                                                                                                                                                                                                                                                                                                                                                                                                                                                                                                                                                                                                                                                                                                                                                                                                                                                                                                | WD03001616 | 16" x 16" | 1    | PARTITUDE OF THE PARTIT                                                                                                                                                                                                                                                                                                                                                                                                                                                                                                                                                                                                                                     | VV302100612                                                               | 0 X 1Z              |  |
| A FRAME                                  | SIGNAGE             |           |       | STRONGER                                                                                                                                                                                                                                                                                                                                                                                                                                                                                                                                                                                                                                                                                                                                                                                                                                                                                                                                                                                                                                                                                                                                                                                                                                                                                                                                                                                                                                                                                                                                                                                                                                                                                                                                                                                                                                                                                                                                                                                                                                                                                                                       | WD03011616 | 16" x 16" | 1    | © E E FOODE                                                                                                                                                                                                                                                                                                                                                                                                                                                                                                                                                                                                                                                                                                                                                                                                                                                                                                                                                                                                                                                                                                                                                                                                                                                                                                                                                                                                                                                                                                                                                                                                                                                                                                                                                                                                                                                                                                                                                                                                                                                                                                                                                                                                                                                                                                                                                                                                                                                                                                                                                                                                                                                                                                                                                        | WS02200812                                                                | 8" x 12"            |  |
| Graphic                                  | Item#               | Size      | Qty.  | (BUT GFT APART)                                                                                                                                                                                                                                                                                                                                                                                                                                                                                                                                                                                                                                                                                                                                                                                                                                                                                                                                                                                                                                                                                                                                                                                                                                                                                                                                                                                                                                                                                                                                                                                                                                                                                                                                                                                                                                                                                                                                                                                                                                                                                                                |            |           |      | PERSON<br>†††                                                                                                                                                                                                                                                                                                                                                                                                                                                                                                                                                                                                                                                                                                                                                                                                                                                                                                                                                                                                                                                                                                                                                                                                                                                                                                                                                                                                                                                                                                                                                                                                                                                                                                                                                                                                                                                                                                                                                                                                                                                                                                                                                                                                                                                                                                                                                                                                                                                                                                                                                                                                                                                                                                                                                      | WS02240812                                                                | 8" x 12"            |  |
| ATTENTION  PILEASE BEMAN BY YOUR YORKILE | MA04012432          | 24" x 36" | 3     | Evolutions and the second                                                                                                                                                                                                                                                                                                                                                                                                                                                                                                                                                                                                                                                                                                                                                                                                                                                                                                                                                                                                                                                                                                                                                                                                                                                                                                                                                                                                                                                                                                                                                                                                                                                                                                                                                                                                                                                                                                                                                                                                                                                                                                      | WD03041616 | 16" x 16" | 1    | depending                                                                                                                                                                                                                                                                                                                                                                                                                                                                                                                                                                                                                                                                                                                                                                                                                                                                                                                                                                                                                                                                                                                                                                                                                                                                                                                                                                                                                                                                                                                                                                                                                                                                                                                                                                                                                                                                                                                                                                                                                                                                                                                                                                                                                                                                                                                                                                                                                                                                                                                                                                                                                                                                                                                                                          | signs are organization<br>on use of space and loo<br>Please see following | cal laws during the |  |
| WHILAMS<br>TO DAY<br>THANKYOU            |                     |           |       | etil<br>Egiller                                                                                                                                                                                                                                                                                                                                                                                                                                                                                                                                                                                                                                                                                                                                                                                                                                                                                                                                                                                                                                                                                                                                                                                                                                                                                                                                                                                                                                                                                                                                                                                                                                                                                                                                                                                                                                                                                                                                                                                                                                                                                                                | WD03051616 | 16" x 16" | 1    | sign selec                                                                                                                                                                                                                                                                                                                                                                                                                                                                                                                                                                                                                                                                                                                                                                                                                                                                                                                                                                                                                                                                                                                                                                                                                                                                                                                                                                                                                                                                                                                                                                                                                                                                                                                                                                                                                                                                                                                                                                                                                                                                                                                                                                                                                                                                                                                                                                                                                                                                                                                                                                                                                                                                                                                                                         | tions, they can be orde<br>the attached Excel ord                         | red seperately on   |  |