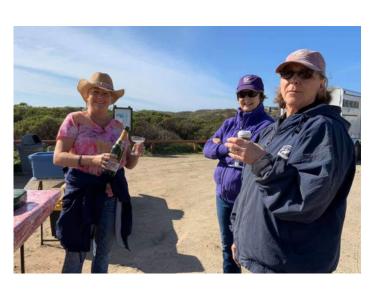

I just came from the Salinas River Beach ride, we couldn't have asked for better weather or company. We have quite a few new members whom are participating in our day rides, and hopefully joining a campout or two. Join me in welcoming and helping new riders, as well as seasoned riders with new horses into our group! It was a pleasure to have Bridget with her two mustangs, Frank a new rider (supporting his wife Mona) on his second group trail ride, and Jane on Wizard, which was his first time on the beach. Everyone made it back without a hitch, and all smiles!