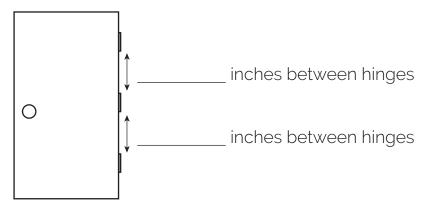

## Privaseal Order Information

Quantity: \_\_\_\_\_\_ sets

Product: (circle one) SPS—Brown SPS—Gray

Measurements: See drawing below—fill in distance between hinges

Privaseal is a product of Simmonds Product Development