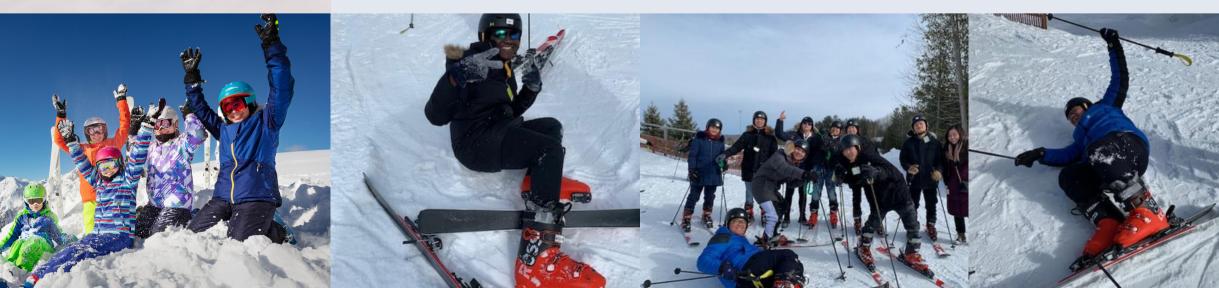

# Winter in Canada **See Snow Sports Achieve Greatness**

Winter camp students can experience a rich variety of snow and ice activities, such as skiing, snowboarding, sledding, ice hockey and ice skating. In the collective travel not only to ensure the safety of students, but also to lead the students to feel the nature and broaden their horizons, enhance physical fitness, strengthen the sense of teamwork, and enrich the color of the tour life.