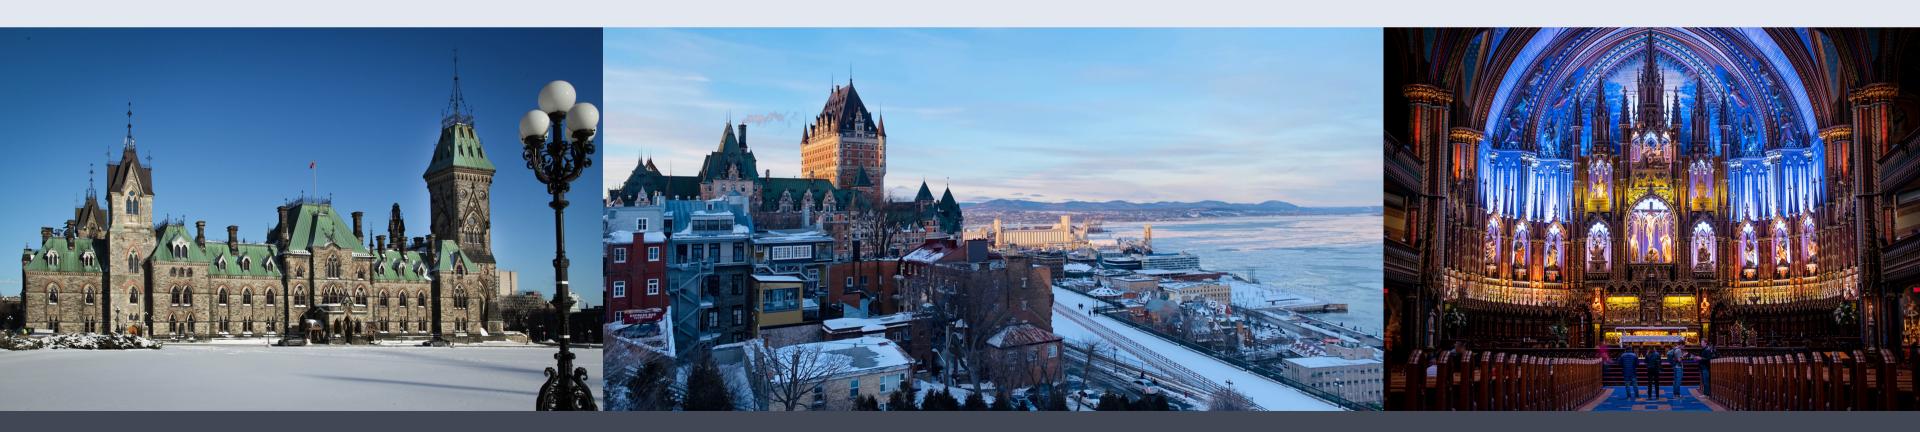

# EASTERN CANADA TOUR (OPTIONAL)

**Discover the beautiful landscapes of the province of Quebec and tour the** cultured cities of Montreal, Ottawa and Quebec City! **Campers will have the opportunity to explore historical landmarks, try** richly flavored foods as they learn about a few important figures in Canada. **Campers will visit: The Parliament Building; Sainte-Anne-de-Beaupre Basilica Cathedral; Montmorency Falls; Old Quebec; and more!** 