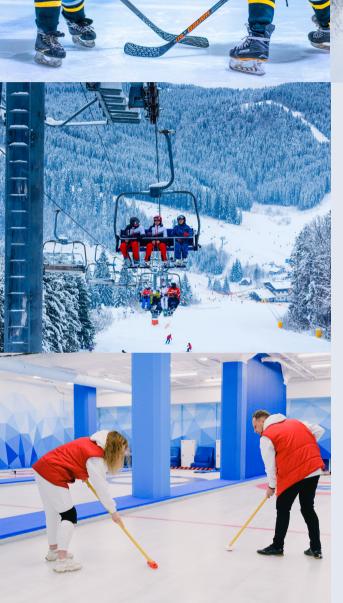

# Winter in Canada **See Snow Sports Achieve Greatness**

Winter camp students can experience a rich variety of snow and ice activities, such as skiing, snowboarding, sledding, ice hockey and ice skating. In the collective travel not only to ensure the safety of students, but also to lead the students to feel the nature and broaden their horizons, enhance physical fitness, strengthen the sense of teamwork, and enrich the color of the tour life.