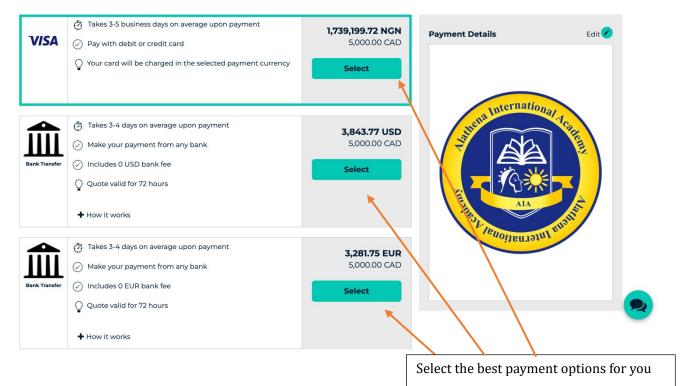

#### 1. Choose a way to pay

\*If your local currency is not an option available in the form, you will need to choose another currency on the list in order to arrange your Bank-to-Bank transfer.