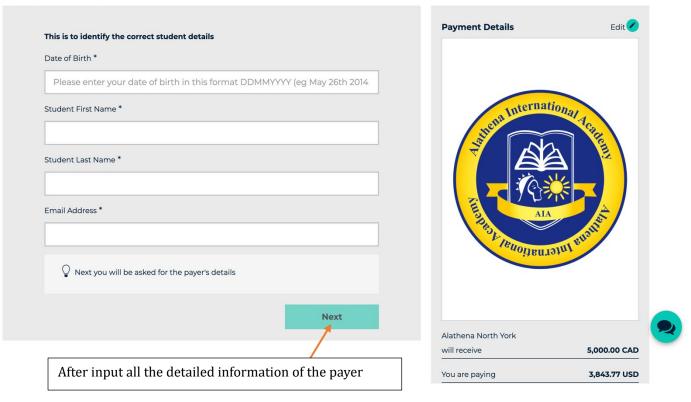

## <u>Convera</u>

Visit the <u>AIA Convera Payment platform</u> for Alathena International Academy – North York/ Alathena International Elementary School Students.

Your payment will be received within 5 - 7 business days, please make sure you keep your payment reference number in order to track the payment.

\*If your local currency is not an option available in the form, you will need to choose another currency on the list in order to arrange your Bank-to-Bank transfer.

### Payment instruction as shown in below:

Visit: <u>https://students.convera.com/geo-buyer/alathenaschool#!/</u>to start the online payment process.





#### 1. Choose a way to pay



#### 2. Student's Details



# ALATHENA INTERNATIONAL ACADEMY

#### 3. Payer's Details

a a

| We require this information to process your payment                     |   | Payment Details                     | Edit 💋                                |
|-------------------------------------------------------------------------|---|-------------------------------------|---------------------------------------|
| Who will be making this payment?                                        |   |                                     |                                       |
| Student                                                                 | 0 |                                     |                                       |
| Someone else                                                            | 0 | Rena Internatio