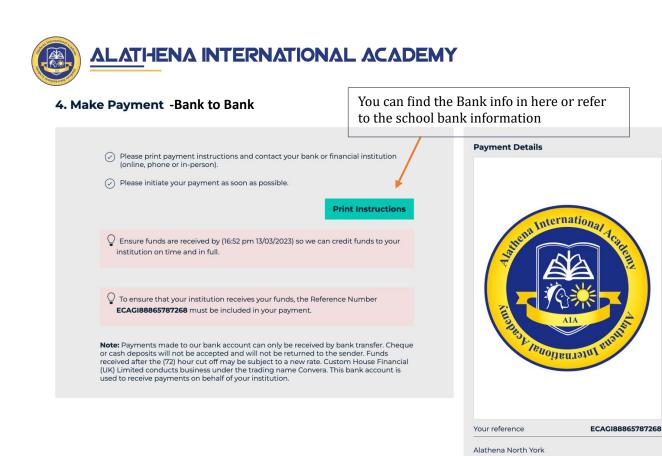

# ALATHENA INTERNATIONAL ACADEMY

#### 3. Payer's Details

a a

| We require this information to process your payment                     |   | Payment Details                     | Edit 💋                                |
|-------------------------------------------------------------------------|---|-------------------------------------|---------------------------------------|
| Who will be making this payment?                                        |   |                                     |                                       |
| Student                                                                 | 0 |                                     |                                       |
| Someone else                                                            | 0 | Rena Internatio                     | al Acade                              |
| Payer's personal details                                                |   |                                     |                                       |
| Payer name *                                                            |   | <b>↓</b> (?)                        |                                       |
| Enter payer name                                                        |   | AIA                                 | A A A A A A A A A A A A A A A A A A A |
| Payer's email address *<br>This is to send confirmation of this payment |   | VIA AND A CANADA                    | II BUON                               |
| Enter email                                                             |   |                                     |                                       |
| Payer's billing address                                                 |   |                                     |                                       |
| Payer's address 1 *                                                     |   | Alathena North York<br>will receive | 5,000.00 CAD                          |
| Please enter only numbers and letters in this field                     |   | You are paying                      | 3,843.77 USD                          |
| Payer's address 2                                                       |   | Tou are paying                      | 3,643.77 030                          |
| Please enter only numbers and letters in this field                     |   | 1                                   |                                       |
| Payer city *                                                            |   |                                     |                                       |
| Enter payer city                                                        |   |                                     |                                       |
| Payer state                                                             |   | You can dou                         | ble check the                         |
| Enter payer state                                                       |   | paying amor                         |                                       |
| Zip / Postal Code                                                       |   | the receiver.                       |                                       |
| If you do not have a postal code, please enter 0                        |   |                                     |                                       |
| Country *                                                               |   |                                     |                                       |
| Nigeria                                                                 | ~ |                                     |                                       |
| Payer's Bank Details                                                    |   |                                     |                                       |
| Bank Name *                                                             |   |                                     |                                       |
| Enter bank name                                                         |   |                                     |                                       |
| Bank Account Number *                                                   |   |                                     |                                       |
| Enter bank account number                                               |   |                                     |                                       |