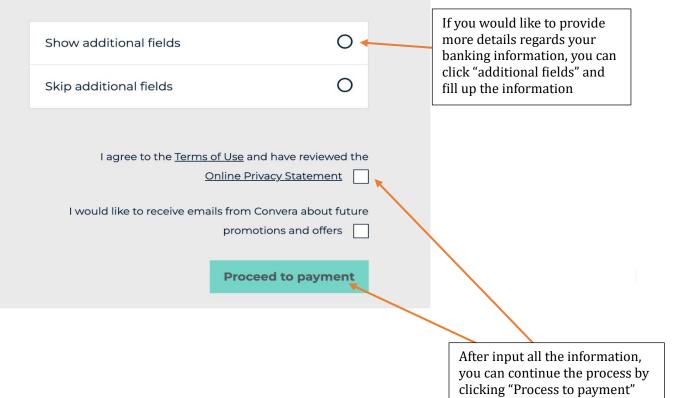

|   |
| Please enter only numbers and letters in this field |   |
| Bank City *                                         |   |
| Enter bank city                                     |   |
| Bank State                                          |   |
| Select bank state                                   |   |
| Bank Zip / Postal Code                              |   |
| Please enter Bank Zip / Postal Code                 |   |
| Bank Country *                                      |   |
| 🚺 Nigeria                                           | ~ |
| Language *                                          |   |
| English                                             | ~ |
|                                                     |   |

#### Additional Information Requested (optional)





#### 4. Make Payment - Credit Card

| Payment details     Indicates a required field | VISA                                                                                       |                           |
|------------------------------------------------|--------------------------------------------------------------------------------------------|---------------------------|
| Card number *                                  | Cardholder's name * Payment Pages                                                          |                           |
| Expiry date *                                  | Security code •<br>3 digits on the back of the<br>card or 4 digits on the front<br>of card | strena International Acar |
| Cancel                                         | Make Payment