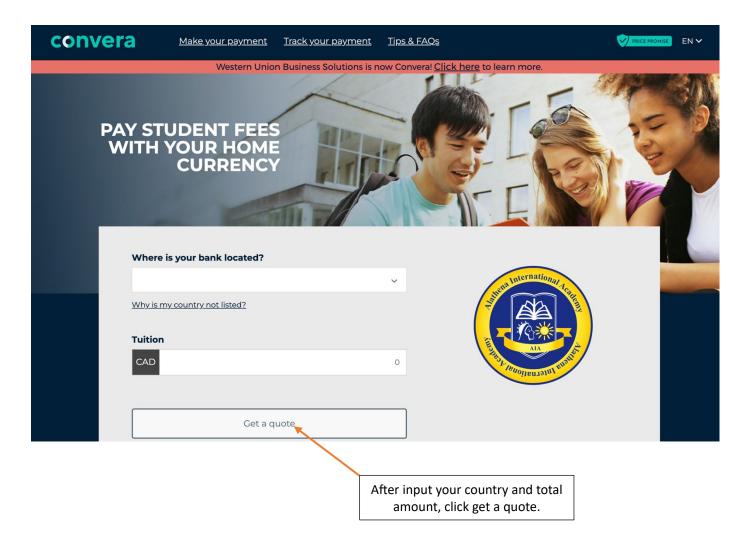

### Payment instruction as shown in below:

Visit: <u>https://students.convera.com/geo-buyer/alathenaschool#!/</u>to start the online payment process.

#### 1. Choose a way to pay