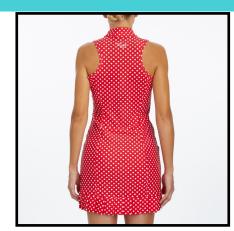

SHILOH DRESS (XS - XL) \$99.50 wholesale, \$199 retail Fitted bodice with princess seams. Modified racerback. Quarter zip with stand-up collar. Knife pleat detail at the hem. \*available in all prints + Black & Navy