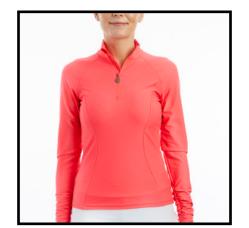

**SIZING:** XS (true 0), Small (2/4), Medium (6/8), Large (10/12), XL (14) **FABRIC:** 82% Nylon, 18% Spandex. UPF 50.

All of our Skorts come with built in shorts, pull on 3/4" Non-Roll elastic waistband and a pocket in back - discreetly hidden in waistband.