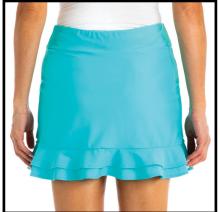

KENLEY SKORT (XS - XL) \$75 wholesale, \$150 retail
Two front pockets with knife pleat ruffle
around 3/4 of the hem.
\*available in all prints & solids

STELLA SKORT (XS - XXL) \$75 wholesale, \$150 retail
Two front pockets with double flouncey ruffle around the hem.
\*available in all prints & solids