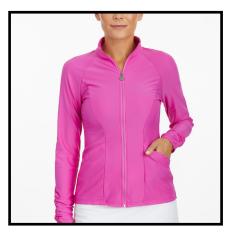

SASHA JACKET (S - XXL) \$74.50 wholesale, \$149 retail Fitted bodice with princess seams. Stand-up collar. Full zip. Long sleeves with ruching detail on the wrists. Deep front pockets. \*available in solids ONLY