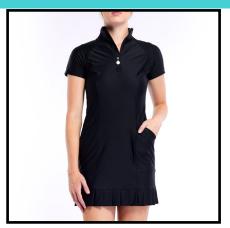

SHILOH DRESS (XS - XL) \$99.50 wholesale, \$199 retail Fitted bodice with princess seams. Modified racerback. Quarter zip with stand-up collar. Knife pleat detail at the hem. \*available in all prints + Black & Navy