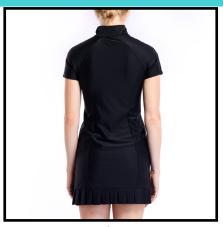

SHILOH DRESS (XS - XL) \$99.50 wholesale, \$199 retail Fitted bodice with princess seams. Modified racerback. Quarter zip with stand-up collar. Knife pleat detail at the hem. \*available in all prints + Black & Navy