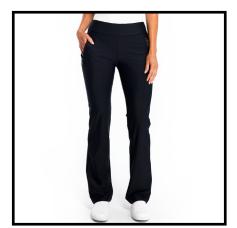

LEXI PANT (XS - XL) \$74.50 wholesale, \$149 retail Same waistband as our skirts with patch pockets on the back and zipper front pockets with faux fly. \*available in all prints + Black and Navy