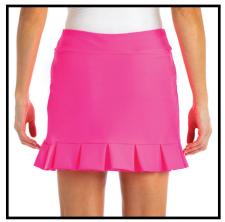

CHA CHA SKORT (XS - XL) \$75 wholesale, \$150 retail Two tiered raw edge knife pleat.
\*available in all prints & solids

SAMBA SKORT (XS -XL) \$75 wholesale, \$150 retail Box pleat ruffle at the hem.
\*available in all prints & solids

KENLEY SKORT (XS - XL) \$75 wholesale, \$150 retail
Two front pockets with knife pleat ruffle
around 3/4 of the hem.
\*available in all prints & solids

STELLA SKORT (XS - XXL) \$75 wholesale, \$150 retail
Two front pockets with double flouncey ruffle around the hem.
\*available in all prints & solids