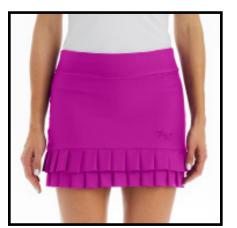

CHA CHA SKORT (XS - XL) \$75 wholesale, \$150 retail Two tiered raw edge knife pleat.
\*available in all prints & solids

SAMBA SKORT (XS -XL) \$75 wholesale, \$150 retail Box pleat ruffle at the hem.
\*available in all prints & solids

KENLEY SKORT (XS - XL) \$75 wholesale, \$150 retail
Two front pockets with knife pleat ruffle
around 3/4 of the hem.
\*available in all prints & solids

STELLA SKORT (XS - XXL) \$75 wholesale, \$150 retail
Two front pockets with double flouncey ruffle around the hem.
\*available in all prints & solids