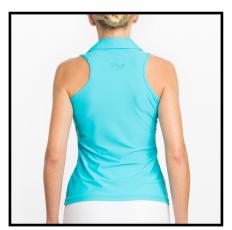

**Eye-Catching Prints. Sassy Details. Flattering Fit.** 

**FALL 2024** 

**SIZING:** XS (true 00), Small (2/4), Medium (6/8), Large (10/12), XL (14)

FABRIC: 82% Nylon, 18% Spandex. UPF 50.

ALLIE TOP (XS - XL) \$49.50 wholesale, \$99 retail Modified racer back. Fitted bodice. Spread collar. Front zip placket.