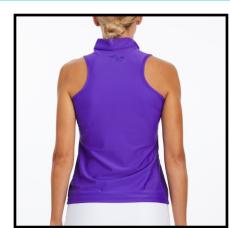

Mandarin collar. Front zip placket.

\*available in all prints & solids

SARA TOP (S - XXL) \$64.50 wholesale, \$129 retail
Fitted bodice with princess seams. Stand-up collar. Front zip placket.
Long sleeves with wrist ruching detail.
\*available in all prints & solids