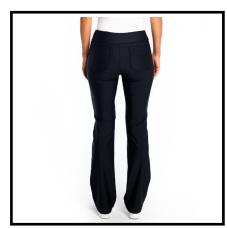

LEXI PANT (XS - XL) \$74.50 wholesale, \$149 retail Same waistband as our skirts with patch pockets on the back and zipper front pockets with faux fly. \*available in all prints + Black and Navy