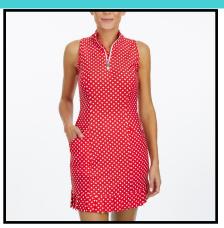

SHILOH DRESS (XS - XL) \$99.50 wholesale, \$199 retail Fitted bodice with princess seams. Modified racerback. Quarter zip with stand-up collar. Knife pleat detail at the hem. \*available in all prints + Black & Navy