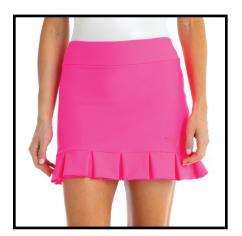

CHA CHA SKORT (XS - XL) \$75 wholesale, \$150 retail Two tiered raw edge knife pleat.
\*available in all prints & solids

SAMBA SKORT (XS -XL) \$75 wholesale, \$150 retail Box pleat ruffle at the hem.
\*available in all prints & solids

KENLEY SKORT (XS - XL) \$75 wholesale, \$150 retail
Two front pockets with knife pleat ruffle
around 3/4 of the hem.
\*available in all prints & solids

STELLA SKORT (XS - XXL) \$75 wholesale, \$150 retail
Two front pockets with double flouncey ruffle around the hem.
\*available in all prints & solids