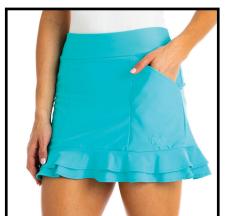

KENLEY SKORT (XS - XL) \$75 wholesale, \$150 retail
Two front pockets with knife pleat ruffle
around 3/4 of the hem.
\*available in all prints & solids

STELLA SKORT (XS - XXL) \$75 wholesale, \$150 retail
Two front pockets with double flouncey ruffle around the hem.
\*available in all prints & solids