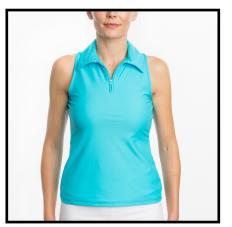

**Eye-Catching Prints. Sassy Details. Flattering Fit.** 

**FALL 2024** 

**SIZING:** XS (true 00), Small (2/4), Medium (6/8), Large (10/12), XL (14)

FABRIC: 82% Nylon, 18% Spandex. UPF 50.

ALLIE TOP (XS - XL) \$49.50 wholesale, \$99 retail Modified racer back. Fitted bodice. Spread collar. Front zip placket.