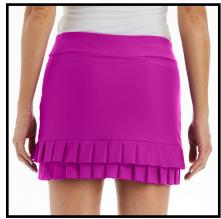

CHA CHA SKORT (XS - XL) \$75 wholesale, \$150 retail Two tiered raw edge knife pleat.
\*available in all prints & solids

SAMBA SKORT (XS -XL) \$75 wholesale, \$150 retail Box pleat ruffle at the hem.
\*available in all prints & solids

KENLEY SKORT (XS - XL) \$75 wholesale, \$150 retail
Two front pockets with knife pleat ruffle
around 3/4 of the hem.
\*available in all prints & solids

STELLA SKORT (XS - XXL) \$75 wholesale, \$150 retail
Two front pockets with double flouncey ruffle around the hem.
\*available in all prints & solids