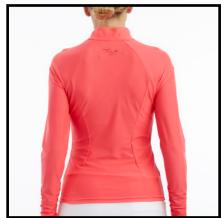

**SIZING:** XS (true 0), Small (2/4), Medium (6/8), Large (10/12), XL (14) **FABRIC:** 82% Nylon, 18% Spandex. UPF 50.

All of our Skorts come with built in shorts, pull on 3/4" Non-Roll elastic waistband and a pocket in back - discreetly hidden in waistband.