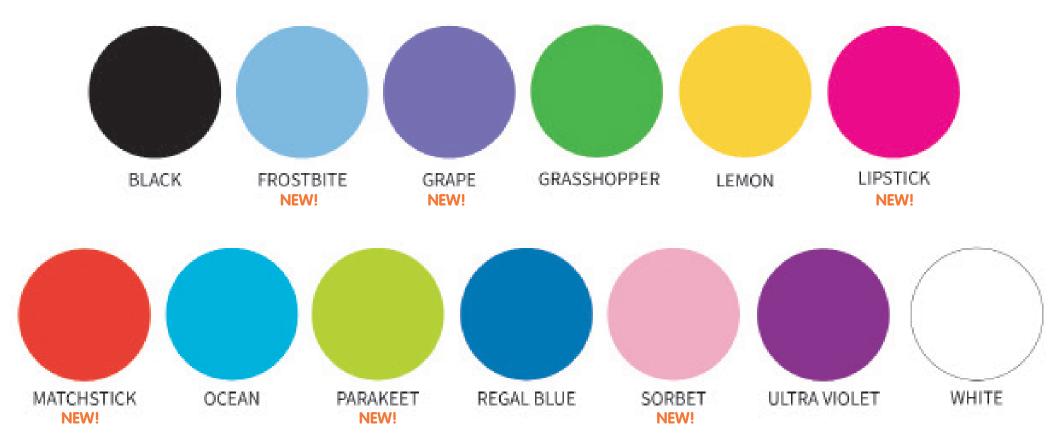

ble in solids ONLY





SHILOH DRESS (XS - XL) \$99.50 wholesale, \$199 retail Fitted bodice with princess seams. Modified racerback. Quarter zip with stand-up collar. Knife pleat detail at the hem. \*available in all prints + Black & Navy





LEXI PANT (XS - XL) \$74.50 wholesale, \$149 retail Same waistband as our skirts with patch pockets on the back and zipper front pockets with faux fly. \*available in all prints + Black and Navy

## AVAILABLE TO SHIP **OCTOBER 1, 2023**



REGAL BLUE

BAZAAR

**BUBBLY** 



**CASABLANCA** 



**DRIVIN ME DAISY** 

### AVAILABLE TO SHIP OCTOBER 1, 2023



**FIESTA** 



**HEARTBREAKER** 



**HUNTRESS** 



JOLLY RANCHER

## AVAILABLE TO SHIP **OCTOBER 1, 2023**



REGAL BLUE

**PIXIE STIX** 

**REGAL DOTTY** 





WIGGLES

#### 2024 SOLIDS LINE UP