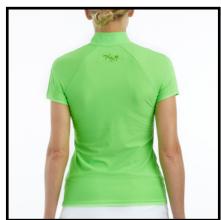

\*available in all prints & solids

**LUCY TOP (S - XXL) \$55 wholesale, \$110 retail** Fitted bodice. Stand-up collar.

Raglan cap sleeve. Front zip placket.

\*available in all prints & solids

BELLA TOP (XS - XL) \$49.50 wholesale, \$99 retail Modified racer back. Fitted bodice.