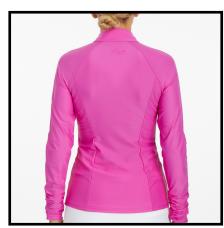

SASHA JACKET (S - XXL) \$74.50 wholesale, \$149 retail Fitted bodice with princess seams. Stand-up collar. Full zip. Long sleeves with ruching detail on the wrists. Deep front pockets. \*available in solids ONLY