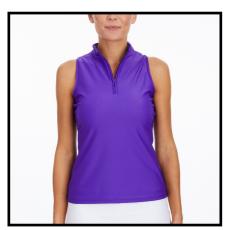

Mandarin collar. Front zip placket.

\*available in all prints & solids

SARA TOP (S - XXL) \$64.50 wholesale, \$129 retail
Fitted bodice with princess seams. Stand-up collar. Front zip placket.
Long sleeves with wrist ruching detail.
\*available in all prints & solids