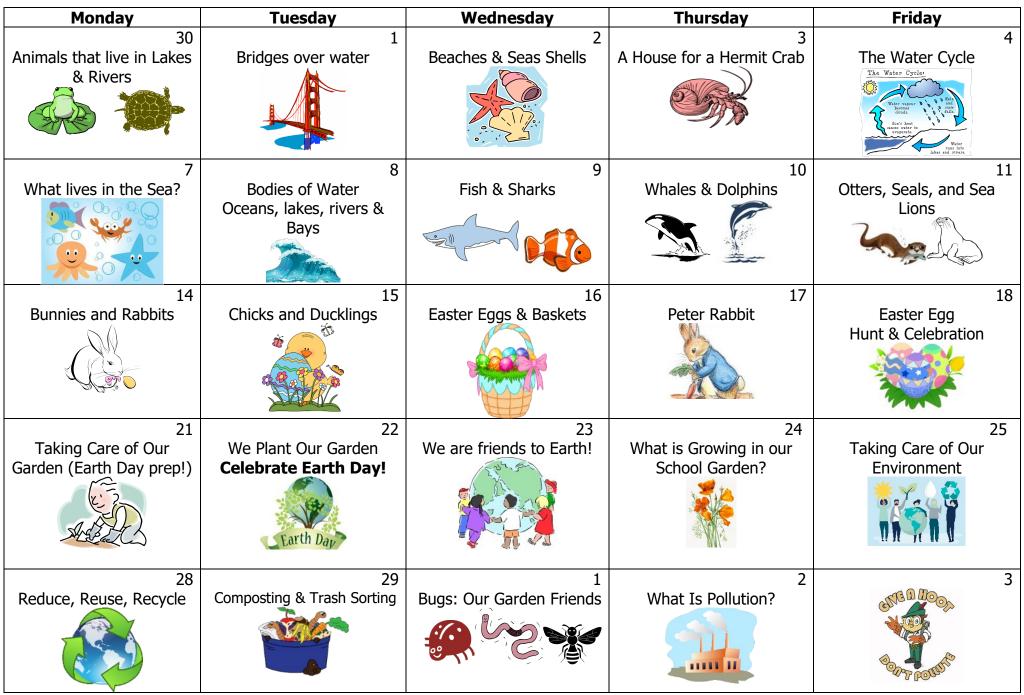

### **Monthly Concepts:**

- Theme: Our Wonderful Planet
- Focus: Oceanography, Environment, Cooperation
- Concepts: Up & Down, Blue, Green, Brown; Star & Oval; Letters O, P, Q; Number 9; Graphing

We are gladly accepting donations for our school garden or beautification projects.