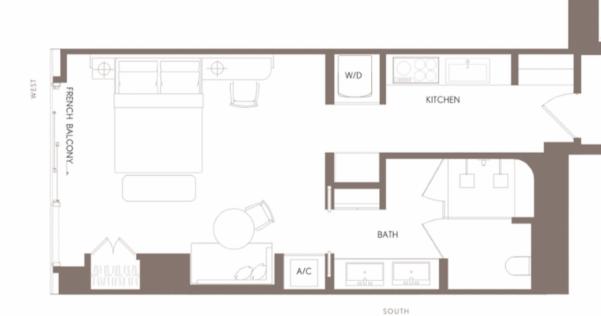

LEVELS 42 - 49

JR. SUITE | 1BATH

LIVING AREA:

653 SQ FT

NORTH

ELEVATOR

PRIVATE FOYER

|   | CUBE | UNIT      | TYPE                    | VIEW | A/C<br>SQFT | PRICE                                                                                                                                                                                                                                                                                                                                                                                                                                                                                                                                                                                                                                                                                                                                                                                                                                                                                                                                                                                                                                                                                                                                                                                                                                                                                                                                                                                                                                                                                                                                                                                                                                                                                                                                                                                                                                                                                                                                                                                                                                                                                                                          |
|---|------|-----------|-------------------------|------|-------------|--------------------------------------------------------------------------------------------------------------------------------------------------------------------------------------------------------------------------------------------------------------------------------------------------------------------------------------------------------------------------------------------------------------------------------------------------------------------------------------------------------------------------------------------------------------------------------------------------------------------------------------------------------------------------------------------------------------------------------------------------------------------------------------------------------------------------------------------------------------------------------------------------------------------------------------------------------------------------------------------------------------------------------------------------------------------------------------------------------------------------------------------------------------------------------------------------------------------------------------------------------------------------------------------------------------------------------------------------------------------------------------------------------------------------------------------------------------------------------------------------------------------------------------------------------------------------------------------------------------------------------------------------------------------------------------------------------------------------------------------------------------------------------------------------------------------------------------------------------------------------------------------------------------------------------------------------------------------------------------------------------------------------------------------------------------------------------------------------------------------------------|
|   | 4    | Lanai 410 | Jr Suite                | N    | 503         | \$1,050,000                                                                                                                                                                                                                                                                                                                                                                                                                                                                                                                                                                                                                                                                                                                                                                                                                                                                                                                                                                                                                                                                                                                                                                                                                                                                                                                                                                                                                                                                                                                                                                                                                                                                                                                                                                                                                                                                                                                                                                                                                                                                                                                    |
|   | 8    | Lanai 804 | One Bedroom - furnished | W    | 1002        | \$2,030,900                                                                                                                                                                                                                                                                                                                                                                                                                                                                                                                                                                                                                                                                                                                                                                                                                                                                                                                                                                                                                                                                                                                                                                                                                                                                                                                                                                                                                                                                                                                                                                                                                                                                                                                                                                                                                                                                                                                                                                                                                                                                                                                    |
|   | 4    | 4608      | 2 Bedroom               | NW   | 1809        | \$3,290,000                                                                                                                                                                                                                                                                                                                                                                                                                                                                                                                                                                                                                                                                                                                                                                                                                                                                                                                                                                                                                                                                                                                                                                                                                                                                                                                                                                                                                                                                                                                                                                                                                                                                                                                                                                                                                                                                                                                                                                                                                                                                                                                    |
| - | 7    | 7403      | 3 Bedroom               | NE   | 2838        | \$7,407,180                                                                                                                                                                                                                                                                                                                                                                                                                                                                                                                                                                                                                                                                                                                                                                                                                                                                                                                                                                                                                                                                                                                                                                                                                                                                                                                                                                                                                                                                                                                                                                                                                                                                                                                                                                                                                                                                                                                                                                                                                                                                                                                    |
|   | 7    | 7801      | 3 Bedroom + Den         | NE   | 2502        | \$6,481,730                                                                                                                                                                                                                                                                                                                                                                                                                                                                                                                                                                                                                                                                                                                                                                                                                                                                                                                                                                                                                                                                                                                                                                                                                                                                                                                                                                                                                                                                                                                                                                                                                                                                                                                                                                                                                                                                                                                                                                                                                                                                                                                    |
|   | 8    | 8001      | 4 Bedroom + Den         | NE   | 3575        | \$9,727,600                                                                                                                                                                                                                                                                                                                                                                                                                                                                                                                                                                                                                                                                                                                                                                                                                                                                                                                                                                                                                                                                                                                                                                                                                                                                                                                                                                                                                                                                                                                                                                                                                                                                                                                                                                                                                                                                                                                                                                                                                                                                                                                    |
|   | 8    | 8404      | 2 Bedroom               | NW   | 1944        | \$3,800,000                                                                                                                                                                                                                                                                                                                                                                                                                                                                                                                                                                                                                                                                                                                                                                                                                                                                                                                                                                                                                                                                                                                                                                                                                                                                                                                                                                                                                                                                                                                                                                                                                                                                                                                                                                                                                                                                                                                                                                                                                                                                                                                    |
|   | 6    | 6901      | 4 Bedrooms              | NE   | 3256        | \$7,500,000                                                                                                                                                                                                                                                                                                                                                                                                                                                                                                                                                                                                                                                                                                                                                                                                                                                                                                                                                                                                                                                                                                                                                                                                                                                                                                                                                                                                                                                                                                                                                                                                                                                                                                                                                                                                                                                                                                                                                                                                                                                                                                                    |
|   | 6    | 6902      | 3 Bedroom               | SE   | 2844        | \$6,550,000                                                                                                                                                                                                                                                                                                                                                                                                                                                                                                                                                                                                                                                                                                                                                                                                                                                                                                                                                                                                                                                                                                                                                                                                                                                                                                                                                                                                                                                                                                                                                                                                                                                                                                                                                                                                                                                                                                                                                                                                                                                                                                                    |
|   | 8    | 8703      | 3 Bedroom               | SW   | 2249        | \$5,301,000                                                                                                                                                                                                                                                                                                                                                                                                                                                                                                                                                                                                                                                                                                                                                                                                                                                                                                                                                                                                                                                                                                                                                                                                                                                                                                                                                                                                                                                                                                                                                                                                                                                                                                                                                                                                                                                                                                                                                                                                                                                                                                                    |
|   | 8    | Lanai 802 | 4 Bedroom + Den         | SE   | 3542        | \$9,913,027                                                                                                                                                                                                                                                                                                                                                                                                                                                                                                                                                                                                                                                                                                                                                                                                                                                                                                                                                                                                                                                                                                                                                                                                                                                                                                                                                                                                                                                                                                                                                                                                                                                                                                                                                                                                                                                                                                                                                                                                                                                                                                                    |
|   | 8    | 8004      | 3 Bedroom               | NW   | 2456        | \$4,428,000                                                                                                                                                                                                                                                                                                                                                                                                                                                                                                                                                                                                                                                                                                                                                                                                                                                                                                                                                                                                                                                                                                                                                                                                                                                                                                                                                                                                                                                                                                                                                                                                                                                                                                                                                                                                                                                                                                                                                                                                                                                                                                                    |
|   | 4    | 4507      | Jr Suite                | W    | 653         | \$1,250,000                                                                                                                                                                                                                                                                                                                                                                                                                                                                                                                                                                                                                                                                                                                                                                                                                                                                                                                                                                                                                                                                                                                                                                                                                                                                                                                                                                                                                                                                                                                                                                                                                                                                                                                                                                                                                                                                                                                                                                                                                                                                                                                    |
|   | 5    | 5506      | One Bedroom             | W    | 656         | \$1,700,000                                                                                                                                                                                                                                                                                                                                                                                                                                                                                                                                                                                                                                                                                                                                                                                                                                                                                                                                                                                                                                                                                                                                                                                                                                                                                                                                                                                                                                                                                                                                                                                                                                                                                                                                                                                                                                                                                                                                                                                                                                                                                                                    |
|   | 5    | 5803      | 2 Bedroom               | NW   | 1984        | \$4,250,000                                                                                                                                                                                                                                                                                                                                                                                                                                                                                                                                                                                                                                                                                                                                                                                                                                                                                                                                                                                                                                                                                                                                                                                                                                                                                                                                                                                                                                                                                                                                                                                                                                                                                                                                                                                                                                                                                                                                                                                                                                                                                                                    |
|   |      |           |                         |      |             | The state of the s |