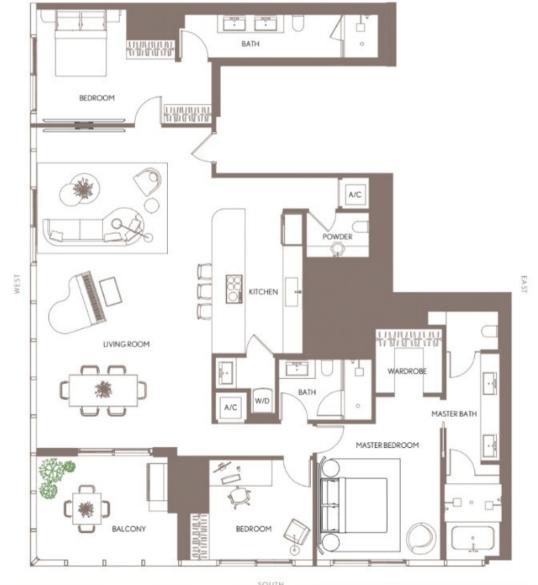

RESIDENCE 01 LEVELS 60 - 68

4 BEDROOMS | 4.5 BATHS

LIVING AREA: 3,256 SQ FT 302.49 M<sup>2</sup>
BALCONY: 200 SQ FT 18.58 M<sup>2</sup>
TOTAL: 3,456 SQ FT 321.07 M<sup>2</sup>

| CUBE | UNIT | TYPE      | VIEW | A/C SQFT | PRICE       |
|------|------|-----------|------|----------|-------------|
| 6    | 6902 | 3 Bedroom | SE   | 2844     | \$6,550,000 |