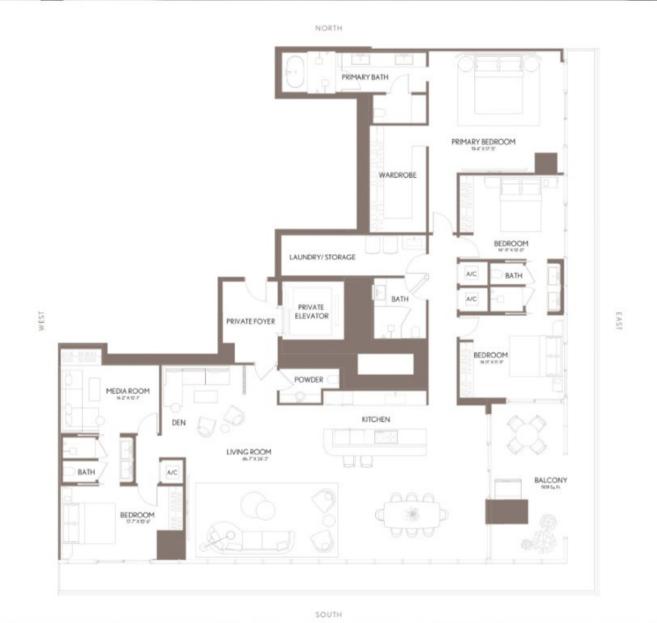

| RESIDENCE 01     | LEVELS 80 - 89       |
|------------------|----------------------|
| 4 BEDROOMS   5.5 | 5 BATH + MEDIA + DEN |
|                  |                      |

LIVING AREA: 3,575 SQ FT 332.12 M<sup>2</sup>
BALCONY: 253 SQ FT 23.50 M<sup>2</sup>
TOTAL: 3,828 SQ FT 355.63 M<sup>2</sup>