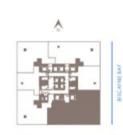

### RESIDENCE L410 CUBE 04

### JR. SUITE | 18ATH

TOTAL: 503 SQ FT 46.73 M²

| CUBE | UNIT | TYPE        | VIEW | A/C SQFT | PRICE           |
|------|------|-------------|------|----------|-----------------|
| 5    | 5506 | One Bedroom | W    | 656      | \$1,700,00<br>0 |