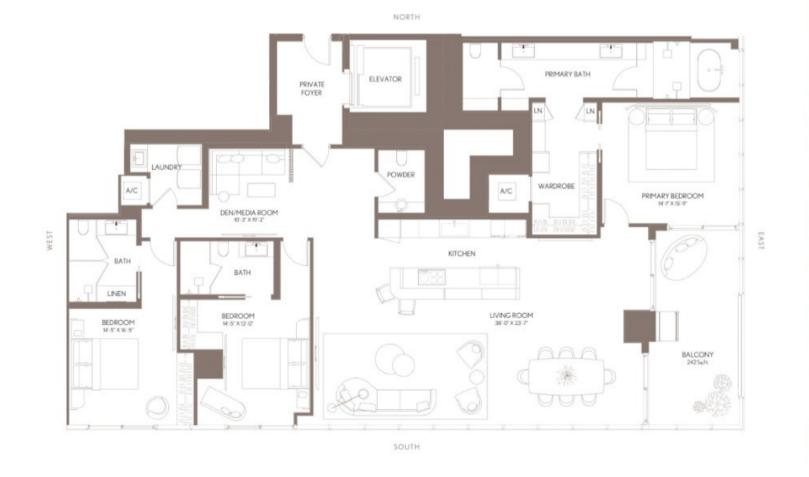

LEVELS 42 - 49

JR. SUITE | 1BATH

LIVING AREA:

653 SQ FT

NORTH

ELEVATOR

PRIVATE FOYER

|   | CUBE | UNIT      | TYPE                    | VIEW | A/C<br>SQFT | PRICE                                                                                                                                                                                                                                                                                                                                                                                                                                                                                                                                                                                                                                                                                                                                                                                                                                                                                                                                                                                                                                                                                                                                                                                                                                                                                                                                                                                                                                                                                                                                                                                                                                                                                                                                                                                                                                                                                                                                                                                                                                                                                                                          |
|---|------|-----------|-------------------------|------|-------------|--------------------------------------------------------------------------------------------------------------------------------------------------------------------------------------------------------------------------------------------------------------------------------------------------------------------------------------------------------------------------------------------------------------------------------------------------------------------------------------------------------------------------------------------------------------------------------------------------------------------------------------------------------------------------------------------------------------------------------------------------------------------------------------------------------------------------------------------------------------------------------------------------------------------------------------------------------------------------------------------------------------------------------------------------------------------------------------------------------------------------------------------------------------------------------------------------------------------------------------------------------------------------------------------------------------------------------------------------------------------------------------------------------------------------------------------------------------------------------------------------------------------------------------------------------------------------------------------------------------------------------------------------------------------------------------------------------------------------------------------------------------------------------------------------------------------------------------------------------------------------------------------------------------------------------------------------------------------------------------------------------------------------------------------------------------------------------------------------------------------------------|
|   | 4    | Lanai 410 | Jr Suite                | N    | 503         | \$1,050,000                                                                                                                                                                                                                                                                                                                                                                                                                                                                                                                                                                                                                                                                                                                                                                                                                                                                                                                                                                                                                                                                                                                                                                                                                                                                                                                                                                                                                                                                                                                                                                                                                                                                                                                                                                                                                                                                                                                                                                                                                                                                                                                    |
|   | 8    | Lanai 804 | One Bedroom - furnished | W    | 1002        | \$2,030,900                                                                                                                                                                                                                                                                                                                                                                                                                                                                                                                                                                                                                                                                                                                                                                                                                                                                                                                                                                                                                                                                                                                                                                                                                                                                                                                                                                                                                                                                                                                                                                                                                                                                                                                                                                                                                                                                                                                                                                                                                                                                                                                    |
|   | 4    | 4608      | 2 Bedroom               | NW   | 1809        | \$3,290,000                                                                                                                                                                                                                                                                                                                                                                                                                                                                                                                                                                                                                                                                                                                                                                                                                                                                                                                                                                                                                                                                                                                                                                                                                                                                                                                                                                                                                                                                                                                                                                                                                                                                                                                                                                                                                                                                                                                                                                                                                                                                                                                    |
| - | 7    | 7403      | 3 Bedroom               | NE   | 2838        | \$7,407,180                                                                                                                                                                                                                                                                                                                                                                                                                                                                                                                                                                                                                                                                                                                                                                                                                                                                                                                                                                                                                                                                                                                                                                                                                                                                                                                                                                                                                                                                                                                                                                                                                                                                                                                                                                                                                                                                                                                                                                                                                                                                                                                    |
|   | 7    | 7801      | 3 Bedroom + Den         | NE   | 2502        | \$6,481,730                                                                                                                                                                                                                                                                                                                                                                                                                                                                                                                                                                                                                                                                                                                                                                                                                                                                                                                                                                                                                                                                                                                                                                                                                                                                                                                                                                                                                                                                                                                                                                                                                                                                                                                                                                                                                                                                                                                                                                                                                                                                                                                    |
|   | 8    | 8001      | 4 Bedroom + Den         | NE   | 3575        | \$9,727,600                                                                                                                                                                                                                                                                                                                                                                                                                                                                                                                                                                                                                                                                                                                                                                                                                                                                                                                                                                                                                                                                                                                                                                                                                                                                                                                                                                                                                                                                                                                                                                                                                                                                                                                                                                                                                                                                                                                                                                                                                                                                                                                    |
|   | 8    | 8404      | 2 Bedroom               | NW   | 1944        | \$3,800,000                                                                                                                                                                                                                                                                                                                                                                                                                                                                                                                                                                                                                                                                                                                                                                                                                                                                                                                                                                                                                                                                                                                                                                                                                                                                                                                                                                                                                                                                                                                                                                                                                                                                                                                                                                                                                                                                                                                                                                                                                                                                                                                    |
|   | 6    | 6901      | 4 Bedrooms              | NE   | 3256        | \$7,500,000                                                                                                                                                                                                                                                                                                                                                                                                                                                                                                                                                                                                                                                                                                                                                                                                                                                                                                                                                                                                                                                                                                                                                                                                                                                                                                                                                                                                                                                                                                                                                                                                                                                                                                                                                                                                                                                                                                                                                                                                                                                                                                                    |
|   | 6    | 6902      | 3 Bedroom               | SE   | 2844        | \$6,550,000                                                                                                                                                                                                                                                                                                                                                                                                                                                                                                                                                                                                                                                                                                                                                                                                                                                                                                                                                                                                                                                                                                                                                                                                                                                                                                                                                                                                                                                                                                                                                                                                                                                                                                                                                                                                                                                                                                                                                                                                                                                                                                                    |
|   | 8    | 8703      | 3 Bedroom               | SW   | 2249        | \$5,301,000                                                                                                                                                                                                                                                                                                                                                                                                                                                                                                                                                                                                                                                                                                                                                                                                                                                                                                                                                                                                                                                                                                                                                                                                                                                                                                                                                                                                                                                                                                                                                                                                                                                                                                                                                                                                                                                                                                                                                                                                                                                                                                                    |
|   | 8    | Lanai 802 | 4 Bedroom + Den         | SE   | 3542        | \$9,913,027                                                                                                                                                                                                                                                                                                                                                                                                                                                                                                                                                                                                                                                                                                                                                                                                                                                                                                                                                                                                                                                                                                                                                                                                                                                                                                                                                                                                                                                                                                                                                                                                                                                                                                                                                                                                                                                                                                                                                                                                                                                                                                                    |
|   | 8    | 8004      | 3 Bedroom               | NW   | 2456        | \$4,428,000                                                                                                                                                                                                                                                                                                                                                                                                                                                                                                                                                                                                                                                                                                                                                                                                                                                                                                                                                                                                                                                                                                                                                                                                                                                                                                                                                                                                                                                                                                                                                                                                                                                                                                                                                                                                                                                                                                                                                                                                                                                                                                                    |
|   | 4    | 4507      | Jr Suite                | W    | 653         | \$1,250,000                                                                                                                                                                                                                                                                                                                                                                                                                                                                                                                                                                                                                                                                                                                                                                                                                                                                                                                                                                                                                                                                                                                                                                                                                                                                                                                                                                                                                                                                                                                                                                                                                                                                                                                                                                                                                                                                                                                                                                                                                                                                                                                    |
|   | 5    | 5506      | One Bedroom             | W    | 656         | \$1,700,000                                                                                                                                                                                                                                                                                                                                                                                                                                                                                                                                                                                                                                                                                                                                                                                                                                                                                                                                                                                                                                                                                                                                                                                                                                                                                                                                                                                                                                                                                                                                                                                                                                                                                                                                                                                                                                                                                                                                                                                                                                                                                                                    |
|   | 5    | 5803      | 2 Bedroom               | NW   | 1984        | \$4,250,000                                                                                                                                                                                                                                                                                                                                                                                                                                                                                                                                                                                                                                                                                                                                                                                                                                                                                                                                                                                                                                                                                                                                                                                                                                                                                                                                                                                                                                                                                                                                                                                                                                                                                                                                                                                                                                                                                                                                                                                                                                                                                                                    |
|   |      |           |                         |      |             | The state of the s |