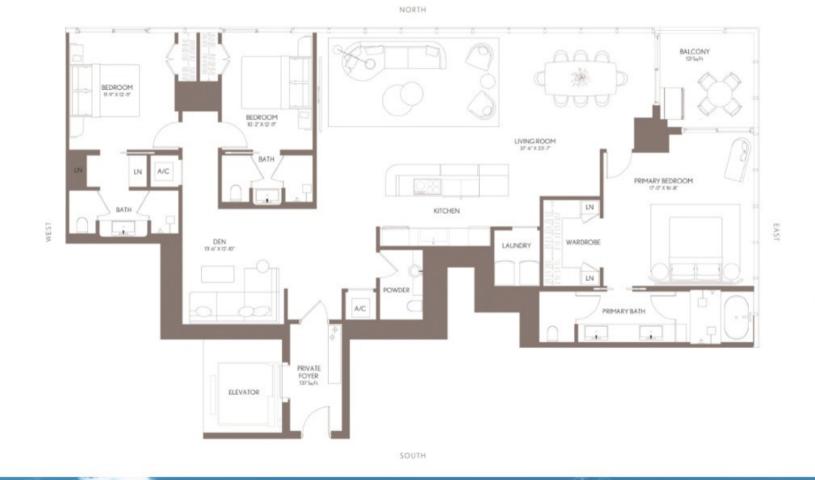

| RESIDENCE 01     | LEVELS 80 - 89       |
|------------------|----------------------|
| 4 BEDROOMS   5.5 | 5 BATH + MEDIA + DEN |
|                  |                      |

LIVING AREA: 3,575 SQ FT 332.12 M<sup>2</sup>
BALCONY: 253 SQ FT 23.50 M<sup>2</sup>
TOTAL: 3,828 SQ FT 355.63 M<sup>2</sup>