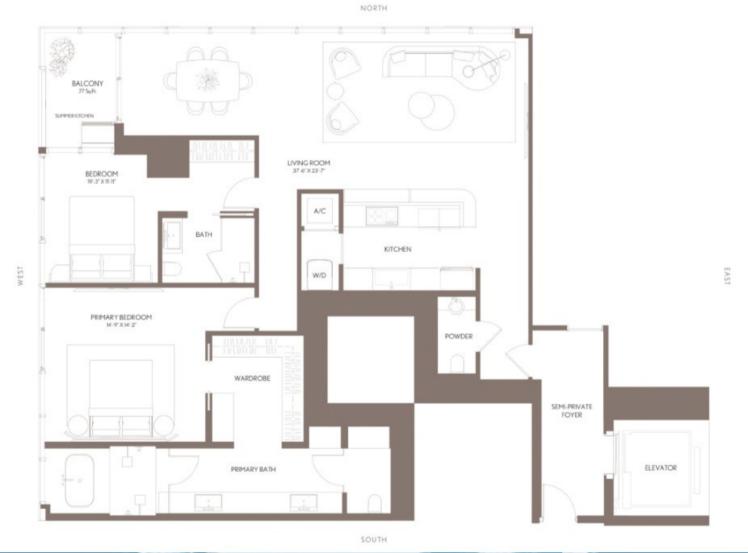

RESIDENCE 08 LEVELS 42 - 49

1,886 SQ FT

TOTAL:

2 BEDROOMS | 2.5 BATHS

LIVING AREA: 1,809 SO FT 168.06 M<sup>2</sup>

BALCONY: 77 SO FT 7.15 M<sup>2</sup>

175.21 M<sup>2</sup>

|      |      |           | ,    |          |             |
|------|------|-----------|------|----------|-------------|
| CUBE | UNIT | TYPE      | VIEW | A/C SQFT | PRICE       |
| 7    | 7403 | 3 Bedroom | NE   | 2838     | \$7,407,180 |