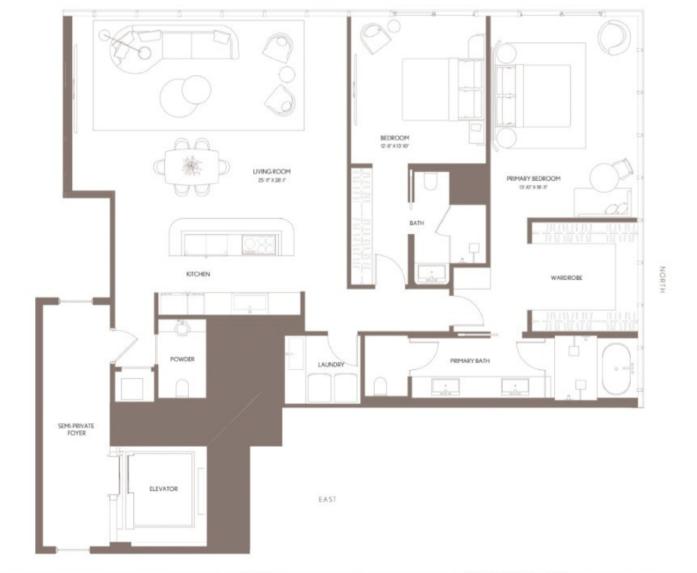

LEVELS 42 - 49

JR. SUITE | 1BATH

LIVING AREA:

653 SQ FT

NORTH

ELEVATOR

PRIVATE FOYER

|   | CUBE | UNIT      | TYPE                    | VIEW | A/C<br>SQFT | PRICE                                                                                                                                                                                                                                                                                                                                                                                                                                                                                                                                                                                                                                                                                                                                                                                                                                                                                                                                                                                                                                                                                                                                                                                                                                                                                                                                                                                                                                                                                                                                                                                                                                                                                                                                                                                                                                                                                                                                                                                                                                                                                                                          |
|---|------|-----------|-------------------------|------|-------------|--------------------------------------------------------------------------------------------------------------------------------------------------------------------------------------------------------------------------------------------------------------------------------------------------------------------------------------------------------------------------------------------------------------------------------------------------------------------------------------------------------------------------------------------------------------------------------------------------------------------------------------------------------------------------------------------------------------------------------------------------------------------------------------------------------------------------------------------------------------------------------------------------------------------------------------------------------------------------------------------------------------------------------------------------------------------------------------------------------------------------------------------------------------------------------------------------------------------------------------------------------------------------------------------------------------------------------------------------------------------------------------------------------------------------------------------------------------------------------------------------------------------------------------------------------------------------------------------------------------------------------------------------------------------------------------------------------------------------------------------------------------------------------------------------------------------------------------------------------------------------------------------------------------------------------------------------------------------------------------------------------------------------------------------------------------------------------------------------------------------------------|
|   | 4    | Lanai 410 | Jr Suite                | N    | 503         | \$1,050,000                                                                                                                                                                                                                                                                                                                                                                                                                                                                                                                                                                                                                                                                                                                                                                                                                                                                                                                                                                                                                                                                                                                                                                                                                                                                                                                                                                                                                                                                                                                                                                                                                                                                                                                                                                                                                                                                                                                                                                                                                                                                                                                    |
|   | 8    | Lanai 804 | One Bedroom - furnished | W    | 1002        | \$2,030,900                                                                                                                                                                                                                                                                                                                                                                                                                                                                                                                                                                                                                                                                                                                                                                                                                                                                                                                                                                                                                                                                                                                                                                                                                                                                                                                                                                                                                                                                                                                                                                                                                                                                                                                                                                                                                                                                                                                                                                                                                                                                                                                    |
|   | 4    | 4608      | 2 Bedroom               | NW   | 1809        | \$3,290,000                                                                                                                                                                                                                                                                                                                                                                                                                                                                                                                                                                                                                                                                                                                                                                                                                                                                                                                                                                                                                                                                                                                                                                                                                                                                                                                                                                                                                                                                                                                                                                                                                                                                                                                                                                                                                                                                                                                                                                                                                                                                                                                    |
| - | 7    | 7403      | 3 Bedroom               | NE   | 2838        | \$7,407,180                                                                                                                                                                                                                                                                                                                                                                                                                                                                                                                                                                                                                                                                                                                                                                                                                                                                                                                                                                                                                                                                                                                                                                                                                                                                                                                                                                                                                                                                                                                                                                                                                                                                                                                                                                                                                                                                                                                                                                                                                                                                                                                    |
|   | 7    | 7801      | 3 Bedroom + Den         | NE   | 2502        | \$6,481,730                                                                                                                                                                                                                                                                                                                                                                                                                                                                                                                                                                                                                                                                                                                                                                                                                                                                                                                                                                                                                                                                                                                                                                                                                                                                                                                                                                                                                                                                                                                                                                                                                                                                                                                                                                                                                                                                                                                                                                                                                                                                                                                    |
|   | 8    | 8001      | 4 Bedroom + Den         | NE   | 3575        | \$9,727,600                                                                                                                                                                                                                                                                                                                                                                                                                                                                                                                                                                                                                                                                                                                                                                                                                                                                                                                                                                                                                                                                                                                                                                                                                                                                                                                                                                                                                                                                                                                                                                                                                                                                                                                                                                                                                                                                                                                                                                                                                                                                                                                    |
|   | 8    | 8404      | 2 Bedroom               | NW   | 1944        | \$3,800,000                                                                                                                                                                                                                                                                                                                                                                                                                                                                                                                                                                                                                                                                                                                                                                                                                                                                                                                                                                                                                                                                                                                                                                                                                                                                                                                                                                                                                                                                                                                                                                                                                                                                                                                                                                                                                                                                                                                                                                                                                                                                                                                    |
|   | 6    | 6901      | 4 Bedrooms              | NE   | 3256        | \$7,500,000                                                                                                                                                                                                                                                                                                                                                                                                                                                                                                                                                                                                                                                                                                                                                                                                                                                                                                                                                                                                                                                                                                                                                                                                                                                                                                                                                                                                                                                                                                                                                                                                                                                                                                                                                                                                                                                                                                                                                                                                                                                                                                                    |
|   | 6    | 6902      | 3 Bedroom               | SE   | 2844        | \$6,550,000                                                                                                                                                                                                                                                                                                                                                                                                                                                                                                                                                                                                                                                                                                                                                                                                                                                                                                                                                                                                                                                                                                                                                                                                                                                                                                                                                                                                                                                                                                                                                                                                                                                                                                                                                                                                                                                                                                                                                                                                                                                                                                                    |
|   | 8    | 8703      | 3 Bedroom               | SW   | 2249        | \$5,301,000                                                                                                                                                                                                                                                                                                                                                                                                                                                                                                                                                                                                                                                                                                                                                                                                                                                                                                                                                                                                                                                                                                                                                                                                                                                                                                                                                                                                                                                                                                                                                                                                                                                                                                                                                                                                                                                                                                                                                                                                                                                                                                                    |
|   | 8    | Lanai 802 | 4 Bedroom + Den         | SE   | 3542        | \$9,913,027                                                                                                                                                                                                                                                                                                                                                                                                                                                                                                                                                                                                                                                                                                                                                                                                                                                                                                                                                                                                                                                                                                                                                                                                                                                                                                                                                                                                                                                                                                                                                                                                                                                                                                                                                                                                                                                                                                                                                                                                                                                                                                                    |
|   | 8    | 8004      | 3 Bedroom               | NW   | 2456        | \$4,428,000                                                                                                                                                                                                                                                                                                                                                                                                                                                                                                                                                                                                                                                                                                                                                                                                                                                                                                                                                                                                                                                                                                                                                                                                                                                                                                                                                                                                                                                                                                                                                                                                                                                                                                                                                                                                                                                                                                                                                                                                                                                                                                                    |
|   | 4    | 4507      | Jr Suite                | W    | 653         | \$1,250,000                                                                                                                                                                                                                                                                                                                                                                                                                                                                                                                                                                                                                                                                                                                                                                                                                                                                                                                                                                                                                                                                                                                                                                                                                                                                                                                                                                                                                                                                                                                                                                                                                                                                                                                                                                                                                                                                                                                                                                                                                                                                                                                    |
|   | 5    | 5506      | One Bedroom             | W    | 656         | \$1,700,000                                                                                                                                                                                                                                                                                                                                                                                                                                                                                                                                                                                                                                                                                                                                                                                                                                                                                                                                                                                                                                                                                                                                                                                                                                                                                                                                                                                                                                                                                                                                                                                                                                                                                                                                                                                                                                                                                                                                                                                                                                                                                                                    |
|   | 5    | 5803      | 2 Bedroom               | NW   | 1984        | \$4,250,000                                                                                                                                                                                                                                                                                                                                                                                                                                                                                                                                                                                                                                                                                                                                                                                                                                                                                                                                                                                                                                                                                                                                                                                                                                                                                                                                                                                                                                                                                                                                                                                                                                                                                                                                                                                                                                                                                                                                                                                                                                                                                                                    |
|   |      |           |                         |      |             | The state of the s |