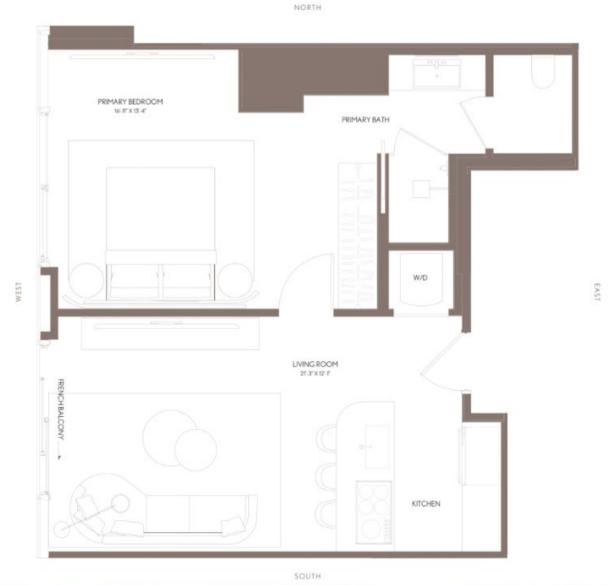

LEVELS 50 - 59

1BEDROOM | 1BATH

LIVING AREA:

656 SQ FT

60.94 M<sup>2</sup>

| CUBE | UNIT | TYPE      | VIEW | A/C SQFT | PRICE       |
|------|------|-----------|------|----------|-------------|
| 4    | 4608 | 2 Bedroom | NW   | 1809     | \$3,290,000 |