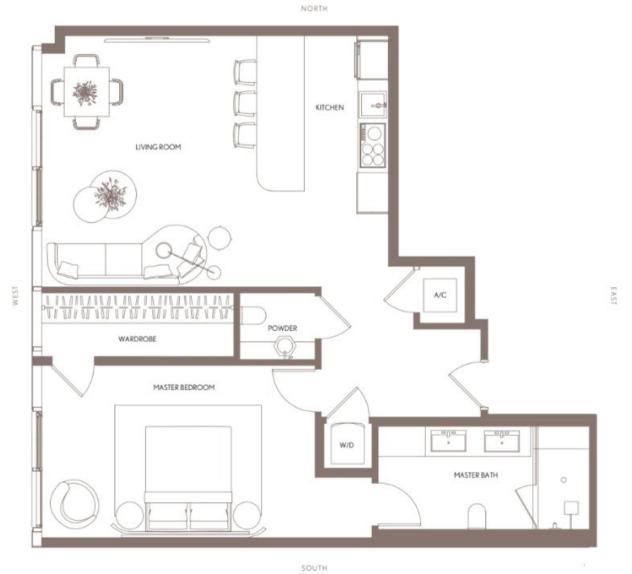

LEVELS 50 - 59

1BEDROOM | 1BATH

LIVING AREA:

656 SQ FT

60.94 M<sup>2</sup>

| CUBE | UNIT | TYPE      | VIEW | A/C SQFT | PRICE       |
|------|------|-----------|------|----------|-------------|
| 4    | 4608 | 2 Bedroom | NW   | 1809     | \$3,290,000 |