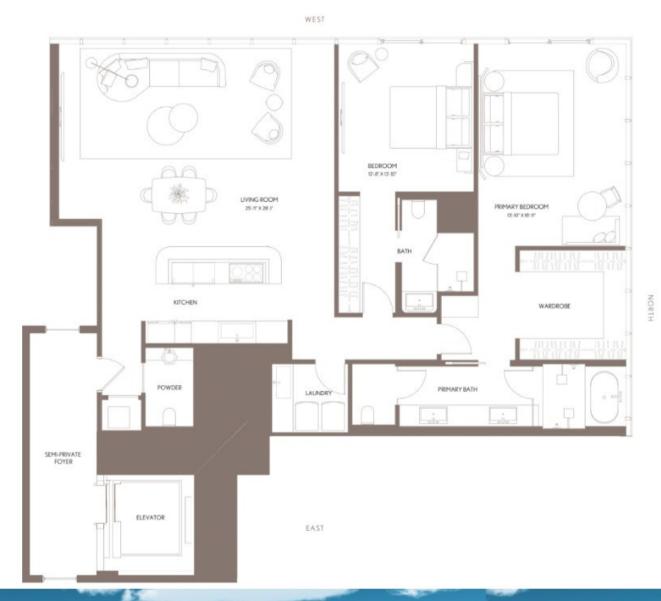

2 BEDROOMS | 2.5 BATHS

LIVING AREA:

1,944 SQ FT 180.60 M<sup>2</sup>

WEST

| CUBE | UNIT | TYPE       | VIEW | A/C SQFT | PRICE       |
|------|------|------------|------|----------|-------------|
| 6    | 6901 | 4 Bedrooms | NE   | 3256     | \$7,500,000 |

LEVELS 81, 86 & 89

2 BEDROOMS | 2.5 BATHS

LIVING AREA:

1,944 SQ FT

180.60 M<sup>2</sup>

| CUBE | UNIT | TYPE     | VIEWA | C SQFT | PRICE       |
|------|------|----------|-------|--------|-------------|
| 4    | 4507 | Jr Suite | W     | 653    | \$1,250,000 |