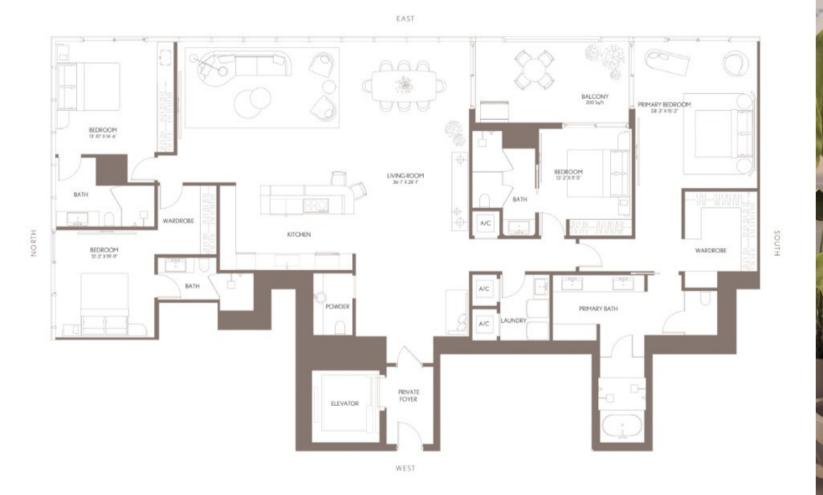

RESIDENCE 01 LEVELS 60 - 68

4 BEDROOMS | 4.5 BATHS

LIVING AREA: 3,256 SQ FT 302.49 M<sup>2</sup>
BALCONY: 200 SQ FT 18.58 M<sup>2</sup>
TOTAL: 3,456 SQ FT 321.07 M<sup>2</sup>

| CUBE | UNIT | TYPE      | VIEW | A/C SQFT | PRICE       |
|------|------|-----------|------|----------|-------------|
| 6    | 6902 | 3 Bedroom | SE   | 2844     | \$6,550,000 |