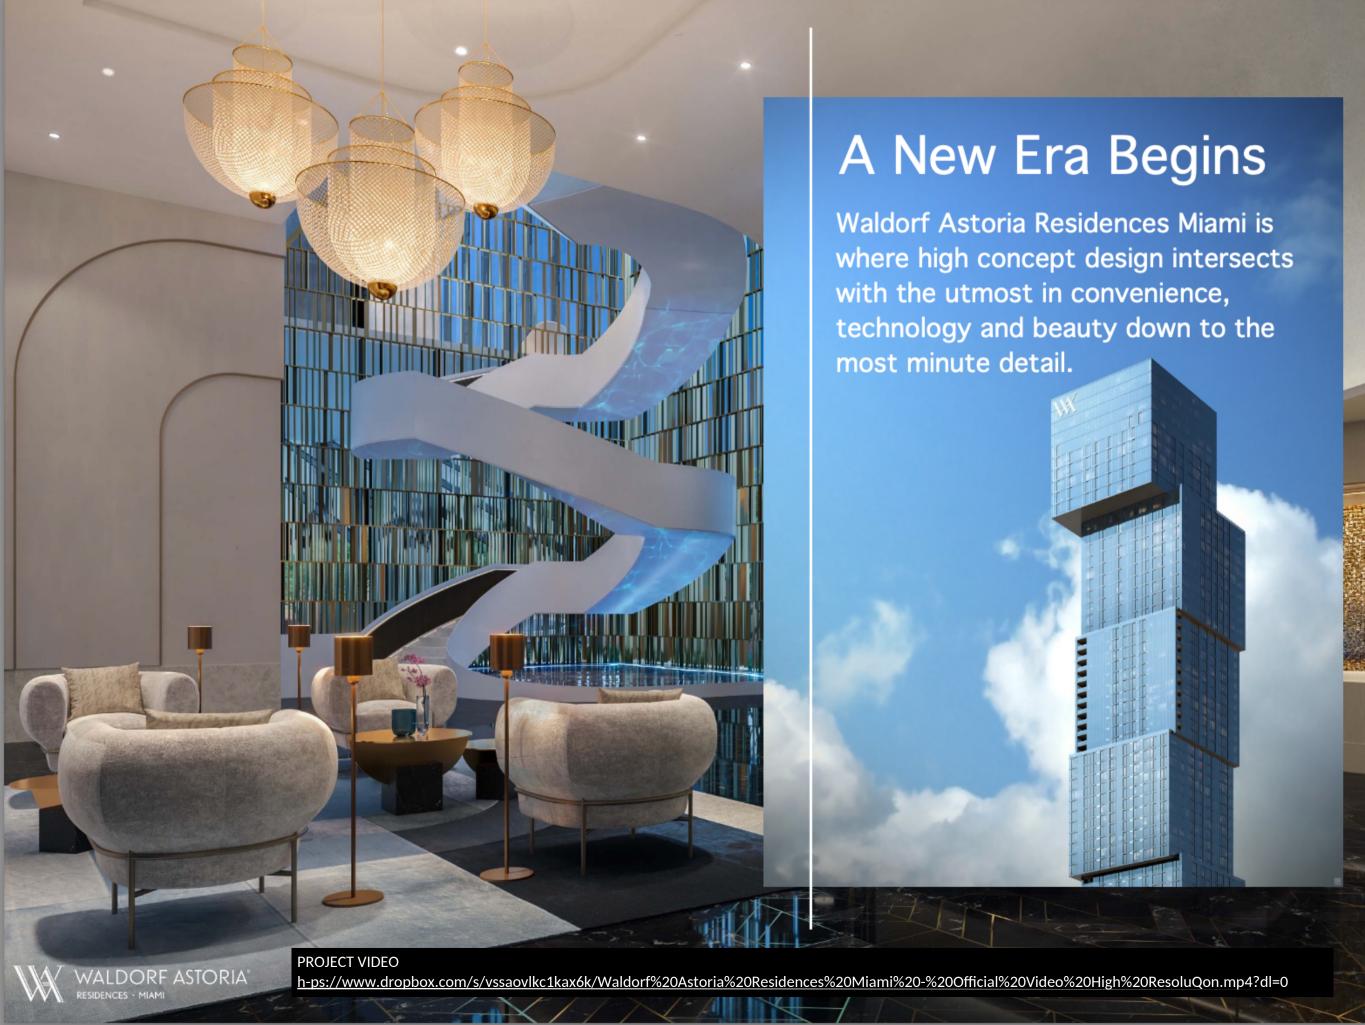

| CUBE | UNIT      | TYPE     | VIEW | A/C SQFT | PRICE       |
|------|-----------|----------|------|----------|-------------|
| 4    | Lanai 410 | Jr Suite | N    | 503      | \$1,050,000 |



### RESIDENCE L410 CUBE 04

### JR. SUITE | 18ATH

TOTAL: 503 SQ FT 46.73 M²





| CUBE | UNIT | TYPE        | VIEW | A/C SQFT | PRICE           |
|------|------|-------------|------|----------|-----------------|
| 5    | 5506 | One Bedroom | W    | 656      | \$1,700,00<br>0 |



LEVELS 50 - 59

1BEDROOM | 1BATH

LIVING AREA:

656 SQ FT

60.94 M<sup>2</sup>





| CUBE | UNIT | TYPE      | VIEW | A/C SQFT | PRICE       |
|------|------|-----------|------|----------|-------------|
| 4    | 4608 | 2 Bedroom | NW   | 1809     | \$3,290,000 |



RESIDENCE 08 LEVELS 42 - 49

1,886 SQ FT

TOTAL:

2 B