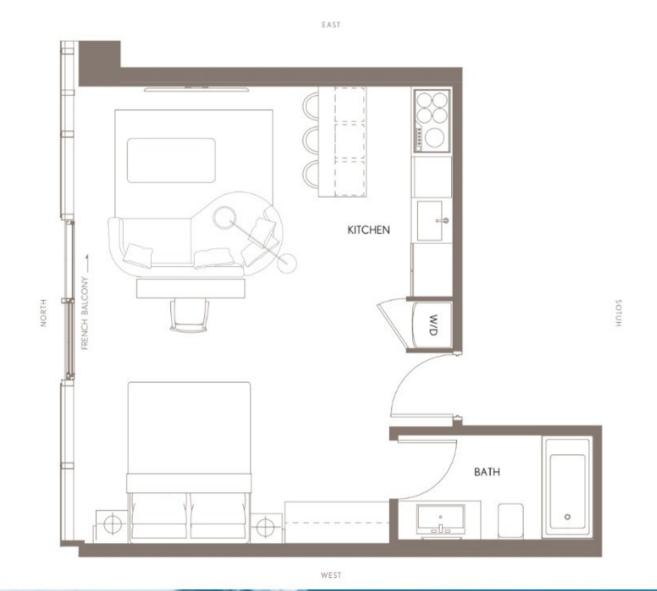

### RESIDENCE L410 CUBE 04

### JR. SUITE | 18ATH

TOTAL: 503 SQ FT 46.73 M²

| CUBE | UNIT | TYPE        | VIEW | A/C SQFT | PRICE           |
|------|------|-------------|------|----------|-----------------|
| 5    | 5506 | One Bedroom | W    | 656      | \$1,700,00<br>0 |