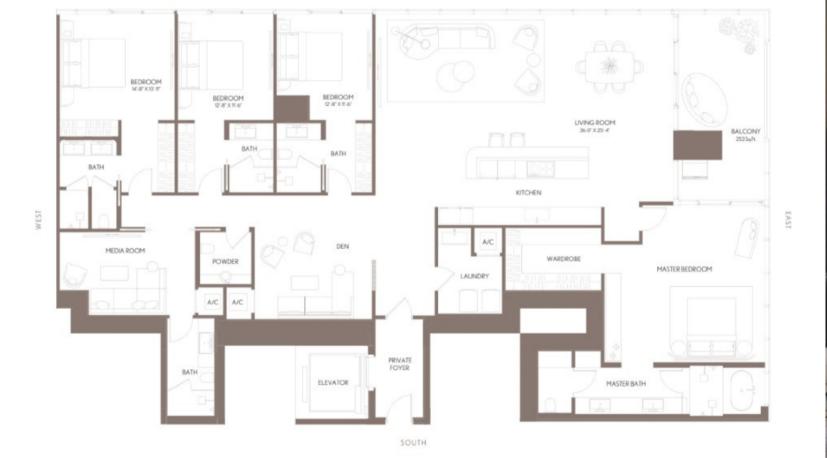

RESIDENCE 01 LEVELS 60 - 68

4 BEDROOMS | 4.5 BATHS

LIVING AREA: 3,256 SQ FT 302.49 M<sup>2</sup>
BALCONY: 200 SQ FT 18.58 M<sup>2</sup>
TOTAL: 3,456 SQ FT 321.07 M<sup>2</sup>

| CUBE | UNIT | TYPE      | VIEW | A/C SQFT | PRICE       |
|------|------|-----------|------|----------|-------------|
| 6    | 6902 | 3 Bedroom | SE   | 2844     | \$6,550,000 |