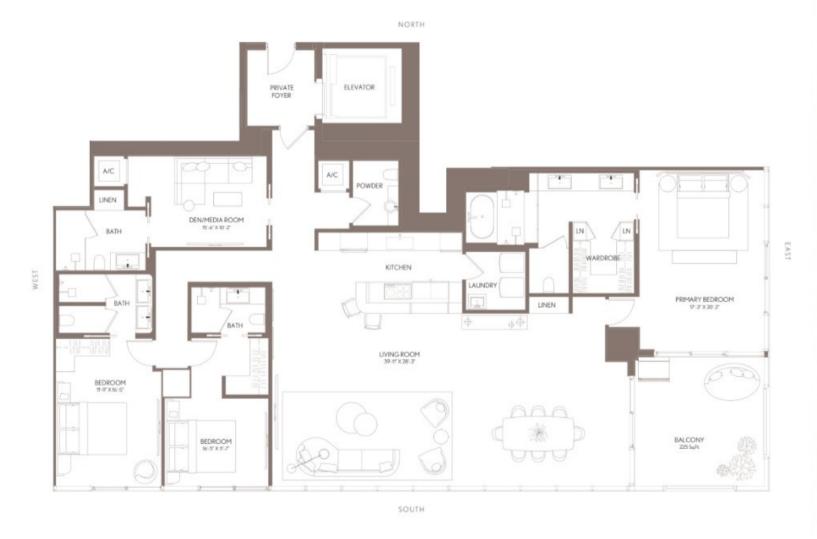

| RESIDENCE 01     | LEVELS 80 - 89       |
|------------------|----------------------|
| 4 BEDROOMS   5.5 | 5 BATH + MEDIA + DEN |
|                  |                      |

LIVING AREA: 3,575 SQ FT 332.12 M<sup>2</sup>
BALCONY: 253 SQ FT 23.50 M<sup>2</sup>
TOTAL: 3,828 SQ FT 355.63 M<sup>2</sup>