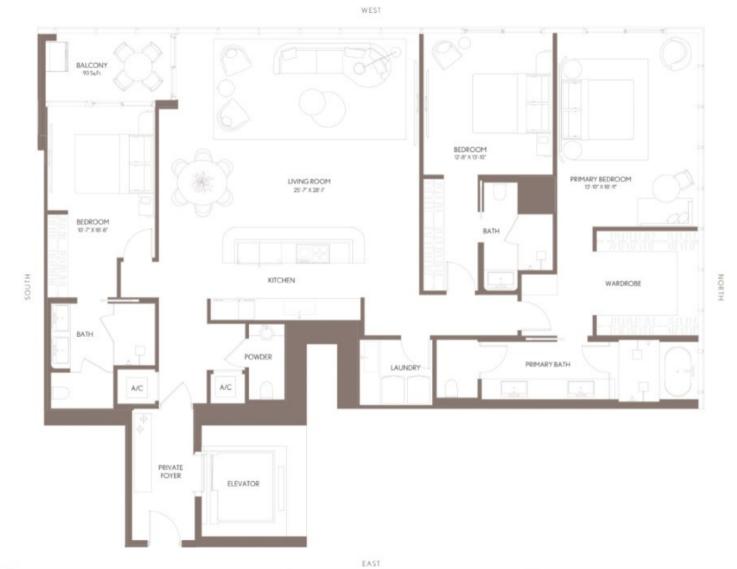

RESIDENCE 01 LEVELS 60 - 68

4 BEDROOMS | 4.5 BATHS

LIVING AREA: 3,256 SQ FT 302.49 M<sup>2</sup>
BALCONY: 200 SQ FT 18.58 M<sup>2</sup>
TOTAL: 3,456 SQ FT 321.07 M<sup>2</sup>

| CUBE | UNIT | TYPE      | VIEW | A/C SQFT | PRICE       |
|------|------|-----------|------|----------|-------------|
| 6    | 6902 | 3 Bedroom | SE   | 2844     | \$6,550,000 |

LEVELS 60 - 68

3 BEDROOMS | 4.5 BATHS + DEN

 LIVING AREA:
 2,844 SO FT
 264 21 M²

 BALCONY:
 225 SO FT
 2090 M²

 TOTAL:
 3,069 SO FT
 285.11 M²

| CUBE | UNIT | TYPE      | VIEW | A/C SQFT | PRICE       |
|------|------|-----------|------|----------|-------------|
| 8    | 8703 | 3 Bedroom | SW   | 2249     | \$5,301,000 |