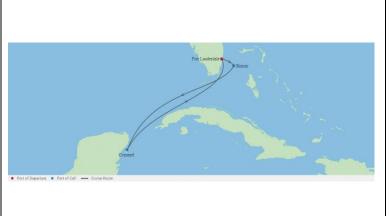

## November 18-25, 2025 Maiden Voyage for Celebrity Xcel

Tue 18 Nov2025 Fort Lauderdale, Florida 4:00 PM Boarding

Wed 19 Nov2025 Bimini, Bahamas 8:00 AM 5:00 PM Docked

Thu 20 Nov2025 Cruising

Fri 21 Nov2025 Cozumel, Mexico 7:00 AM 8:00 PM Docked

Sat 22 Nov2025 Cruising

Sun 23 Nov2025 Fort Lauderdale, Florida 7:00 AM Departure

This ship will be true to its name and "excel" beyond the first four Edge-class ships with entirely new experiences yet to be revealed.