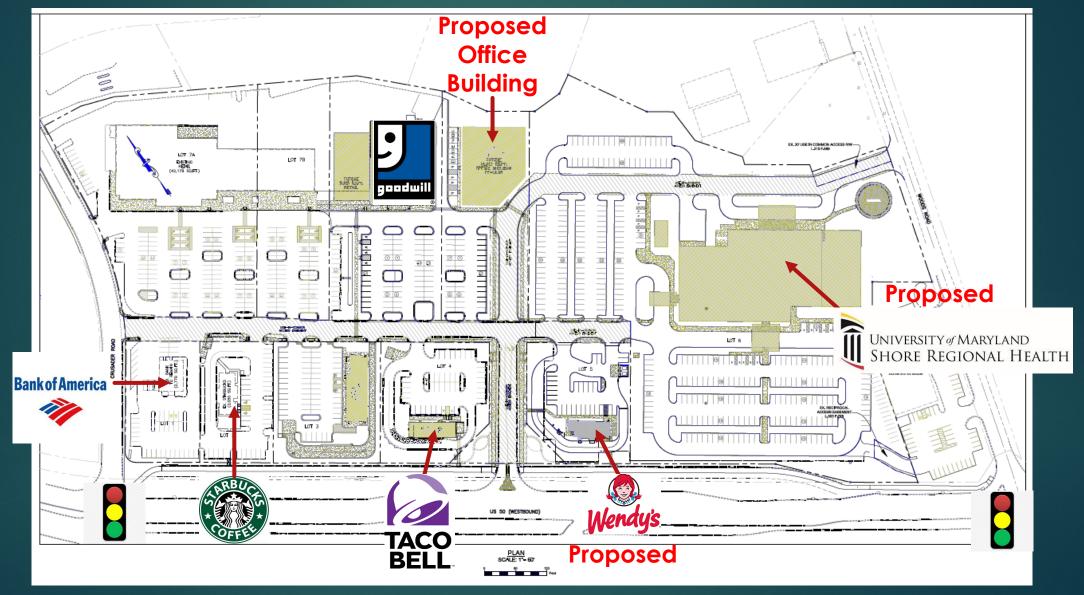

# Fairchild Properties LLC.

CAMBRIDGE MARKETPLACE

## Cambridge Marketplace



### Location Map:

- > 2 Hours from Washington D.C.
- 2 Hours from Baltimore, Md
- > 4 Hours from New York City
- > 1 Hour from Ocean City



#### Site Plan & Proposed Opportunities



#### Back Retail – Tenant Mix



#### 19,200 SF to be renovated for Goodwill



## Goodwill Rendering – Approved 2/5/2019



#### Back Retail Before Renovations



#### Back Retail After Renovations





#### Shore Health Medical Pavilion - Renderings



#### Fountain with new Taco Bell



#### Cambridge Marketplace - 2018 Halloween Fireworks



Photo by Jill Jasuta, Cambridge Resident

# Thank you!

Presented by Fairchild Properties, LLC.

E-mail: Charlie@fairchildpropertiesllc.com

Phone: (703) 926-1812

http://fairchildpropertiesllc.com/