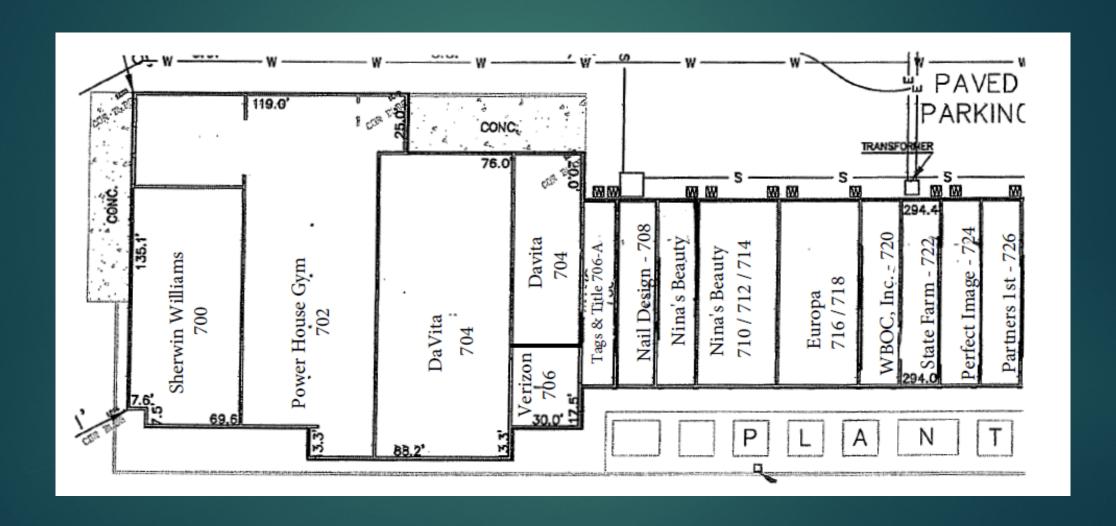

# Fairchild Properties LLC.

CAMBRIDGE MARKETPLACE

## Cambridge Marketplace



### Location Map:

- > 2 Hours from Washington D.C.
- 2 Hours from Baltimore, Md
- > 4 Hours from New York City
- > 1 Hour from Ocean City



#### Site Plan & Proposed Opportunities



#### Back Retail – Tenant Mix



#### 19,200 SF to be renovated for Goodwill



## Goodwill Rendering – Approved 2/5/2019



#### Back Retail Before Renovations



#### Back Retail After Renovations





#### Shore Health Medical Pavilion - Renderings



#### Fountain with new Taco Bell



#### Cambridge Marketplace - 2018 Halloween Fireworks



Photo by Jill Jasuta, Cambridge Resident

# Thank you!

Presented by Fairchild Properties, LLC.

E-mail: Charlie@fairchildpropertiesllc.com

Phone: (703) 926-1812

http://fairchildpropertiesllc.com/