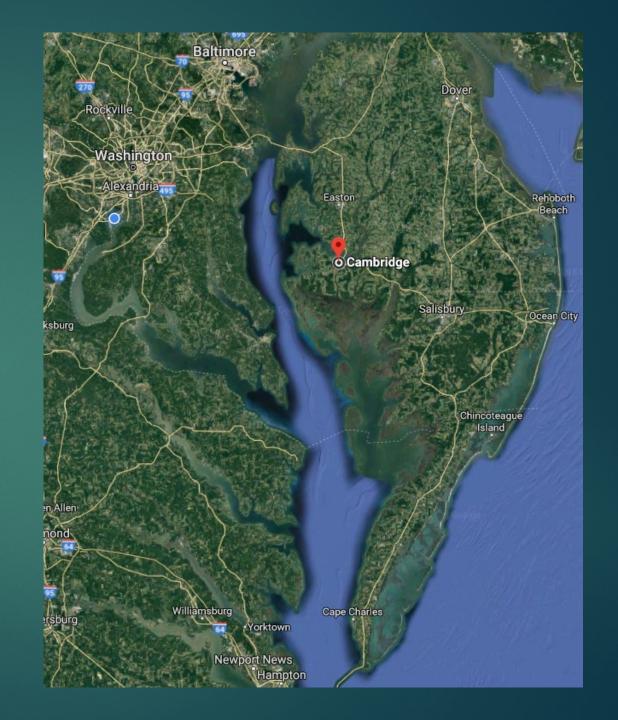

### Location Map:

- > 2 Hours from Washington D.C.
- 2 Hours from Baltimore, Md
- > 4 Hours from New York City
- > 1 Hour from Ocean City