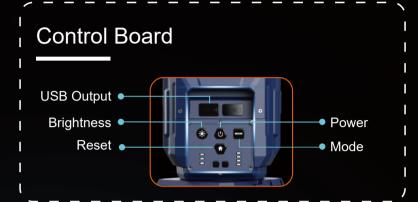

#### Reset Button

Long press to reset light head initial position

Light On/Off

Directional Control Joystick

Brightness Adjustment Button

3 levels of brightness adjustable

Mode Adjustment Button