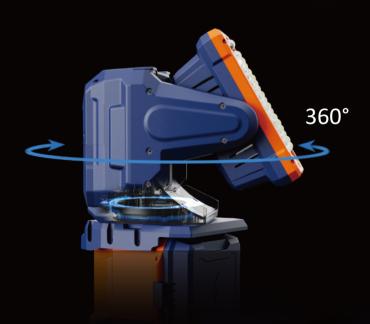

## 360-DEGREE HORIZONTAL ROTATION

Rotate freely in 360 degrees horizontal direction, instantly rotate/stop with remote commands.