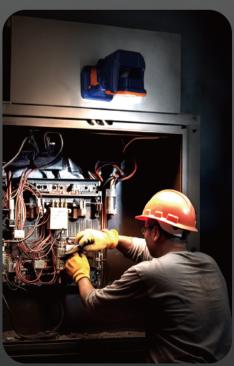

ROTATION

Rotates up to 180 degrees up and down, precisely pointing to any target position.



## Any time Anywhere Control as you

Up to 30m remote range, multiple light modes- effortless and efficient illumination



30 Meters Remote Range



Waterproof: IP66





#### Reset Button

Long press to reset light head initial position

Light On/Off

Directional Control Joystick





Brightness Adjustment Button

3 levels of brightness adjustable

Mode Adjustment Button



# One more mount mode: magnetic attachment

The strong magnetic base can be attached to any iron surface, such as a car hood.



The magnetic base allows users to flexibly choose different adhesion angles according to their actual needs. Equipped with a safety cord, magnetic suction is more secure.

#### Attach And Work









**Standard Mode Up To** 

8 + Hours (D24-100)





# Three Lighting Modes





#### **Specifications**

#### PT-200

| Weight           | 4.4KG (Fitting only)              |  |
|------------------|-----------------------------------|--|
| Power Supply     | Battery                           |  |
| Lumens           | 0 - 12,000Lm                      |  |
| Run Times        | >4 hours (Standard mode, D24-100) |  |
| IP Grade         | IP66                              |  |
| Battery System   | D24 Series                        |  |
| Working Temp.    | -10℃~50℃                          |  |
| Working Humidity | 1~98%                             |  |
|                  |                                   |  |

#### Size (mm)





#### Package

| Modle  | Size of Carton | Gross Weight<b