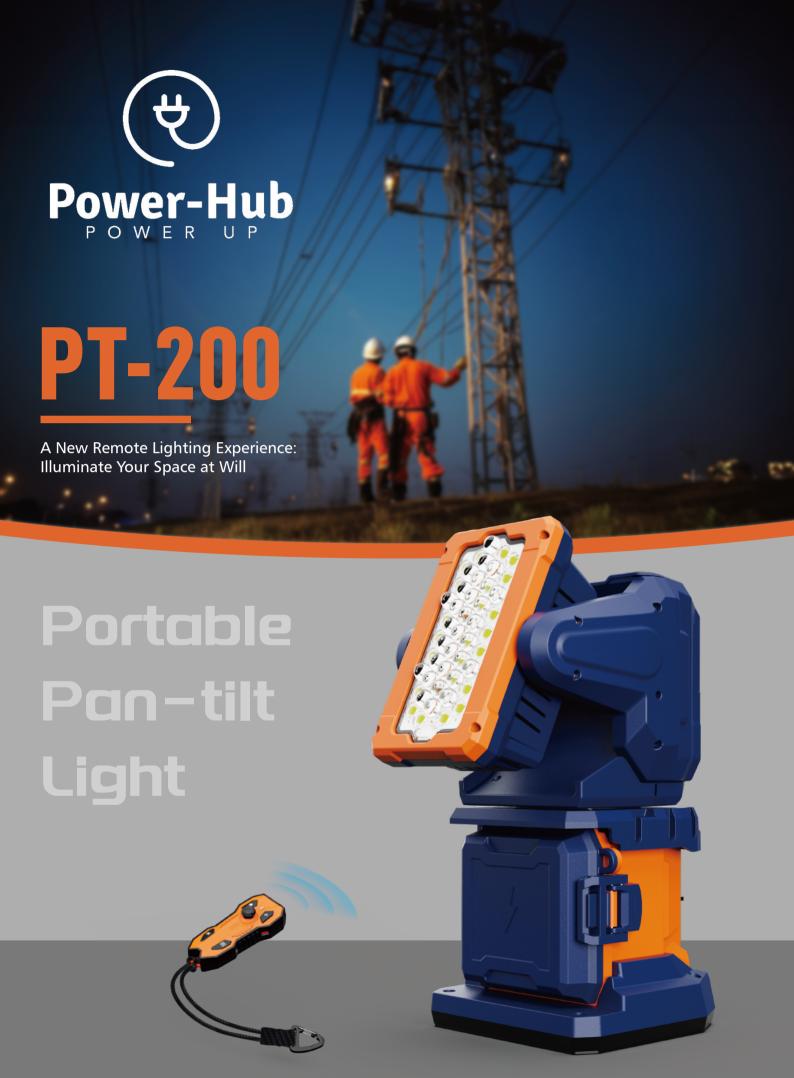

### Bringing a Personal Lighting Technician to Your Work Stage

All directional, Precise project, Dimmable, and Remote-Controlled Lighting:

"Shape the Perfect Illumination for Your Workspace"

## Any time Anywhere Control as you

Up to 30m remote range, multiple light modes- effortless and efficient illumination

30 Meters Remote Range

Waterproof: IP66