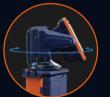

## 360-DEGREE HORIZONTAL ROTATION

Rotate freely in 360 degrees horizontal direction, instantly rotate/stop with remote commands.

# 180-DEGREE VERTICAL ROTATION

Rotates up to 180 degrees up and down, precisely pointing to any target position.