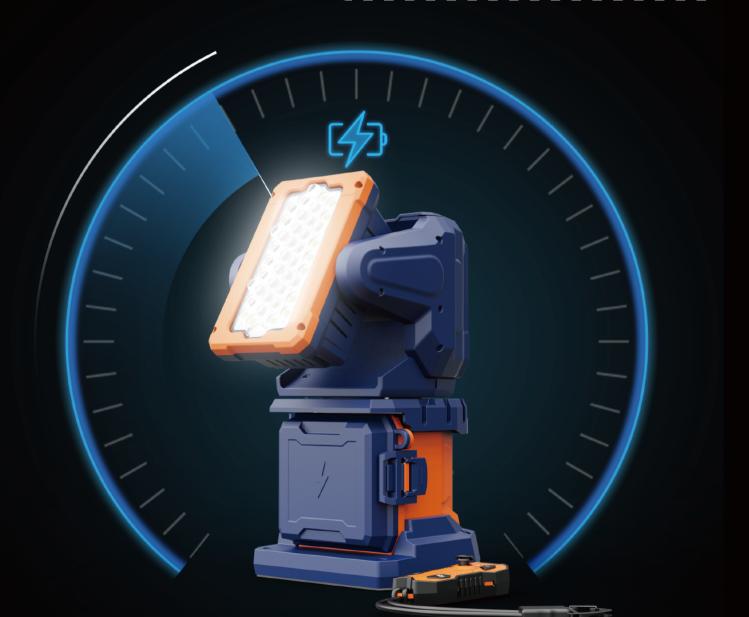

## Any time Anywhere Control as you

Up to 30m remote range, multiple light modes- effortless and efficient illumination

30 Meters Remote Range

Waterproof: IP66

#### Reset Button

Long press to reset light head initial position

Light On/Off

Directional Control Joystick

Brightness Adjustment Button

3 levels of brightness adjustable

Mode Adjustment Button