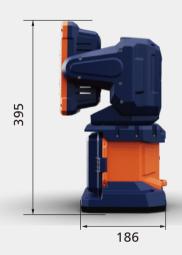

, magnetic suction is more secure.

#### Attach And Work









**Standard Mode Up To** 

8 + Hours (D24-100)





# Three Lighting Modes





#### **Specifications**

#### PT-200

| Weight           | 4.4KG (Fitting only)              |  |
|------------------|-----------------------------------|--|
| Power Supply     | Battery                           |  |
| Lumens           | 0 - 12,000Lm                      |  |
| Run Times        | >4 hours (Standard mode, D24-100) |  |
| IP Grade         | IP66                              |  |
| Battery System   | D24 Series                        |  |
| Working Temp.    | -10℃~50℃                          |  |
| Working Humidity | 1~98%                             |  |
|                  |                                   |  |

#### Size (mm)





#### Package

| Modle  | Size of Carton | Gross Weight<br>of Carton | PCS/Carton |
|--------|----------------|---------------------------|------------|
| PT-200 | 330x275x460mm  | 7KG±5%                    | 1          |