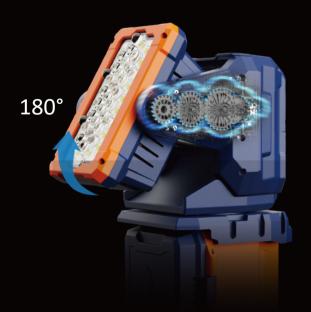

# 180-DEGREE VERTICAL ROTATION

Rotates up to 180 degrees up and down, precisely pointing to any target position.