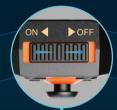

#### Reset Button

Long press to reset light head initial position

Light On/Off

Directional Control Joystick

Brightness Adjustment Button

3 levels of brightness adjustable

Mode Adjustment Button