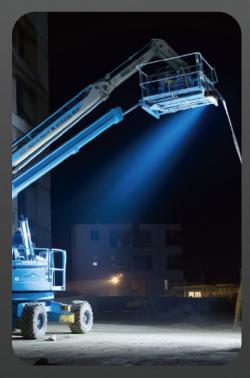

## Any time Anywhere Control as you

Up to 30m remote range, multiple light modes- effortless and efficient illumination

30 Meters Remote Range

Waterproof: IP66