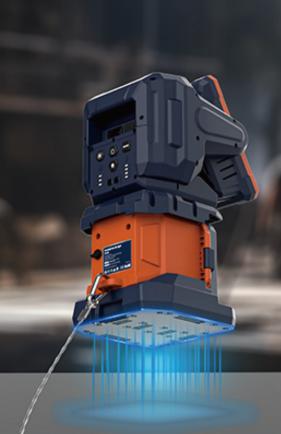

# One more mount mode: magnetic attachment

The strong magnetic base can be attached to any iron surface, such as a car hood.

The magnetic base allows users to flexibly choose different adhesion angles according to their actual needs. Equipped with a safety cord, magnetic suction is more secure.