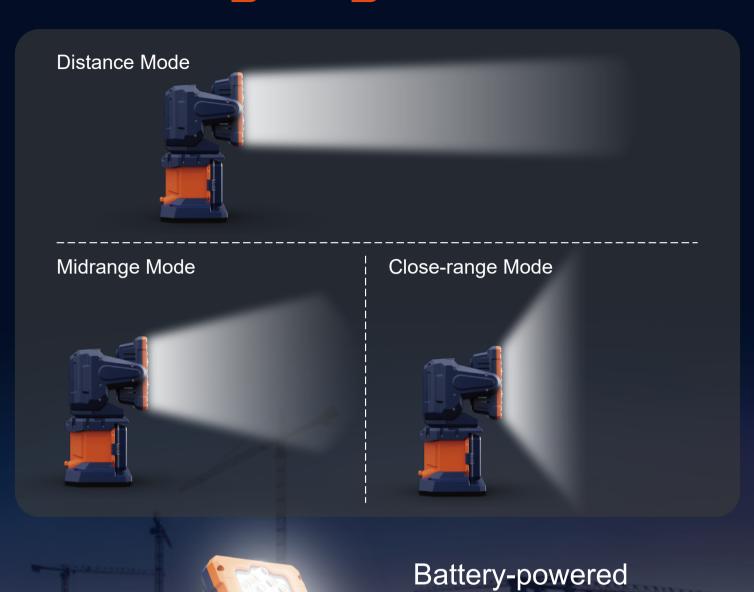

t position.



## Any time Anywhere Control as you

Up to 30m remote range, multiple light modes- effortless and efficient illumination



30 Meters Remote Range



Waterproof: IP66





#### Reset Button

Long press to reset light head initial position

Light On/Off

Directional Control Joystick





Brightness Adjustment Button

3 levels of brightness adjustable

Mode Adjustment Button



# One more mount mode: magnetic attachment

The strong magnetic base can be attached to any iron surface, such as a car hood.



The magnetic base allows users to flexibly choose different adhesion angles according to their actual needs. Equipped with a safety cord, magnetic suction is more secure.

#### Attach And Work









**Standard Mode Up To** 

8 + Hours (D24-100)





# Three Lighting Modes





#### **Specifications**

#### PT-200

| Weight           | 4.4KG (Fitting only)              |  |
|------------------|-----------------------------------|--|
| Power Supply     | Battery                           |  |
| Lumens           | 0 - 12,000Lm                      |  |
| Run Times        | >4 hours (Standard mode, D24-100) |  |
| IP Grade         | IP66                              |  |
| Battery System   | D24 Series                        |  |
| Working Temp.    | -10℃~50℃                          |  |
| Working Humidity | 1~98%                             |  |
|                  |                                   |  |

#### Size (mm)





#### Package

| Modle  | Size of Carton | Gross Weight<br>of Carton | PCS/Carton |
|--------|----------------|---------------------------