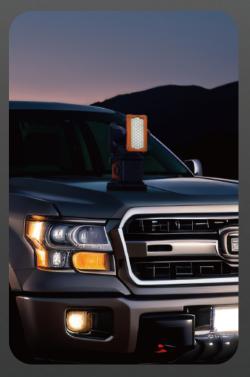

# One more mount mode: magnetic attachment

The strong magnetic base can be attached to any iron surface, such as a car hood.

The magnetic base allows users to flexibly choose different adhesion angles according to their actual needs. Equipped with a safety cord, magnetic suction is more secure.