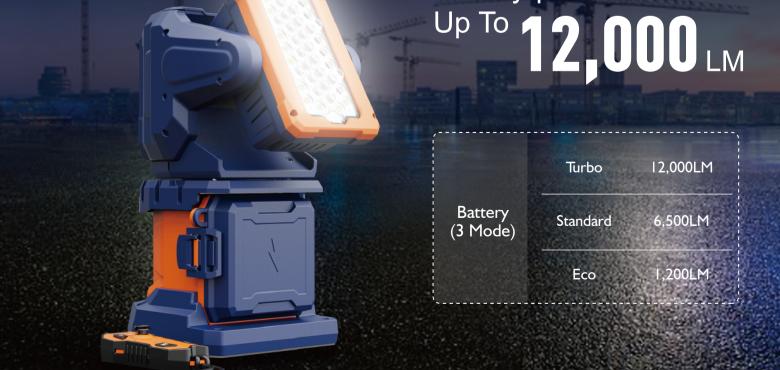

#### Attach And Work

**Standard Mode Up To** 

8 + Hours (D24-100)

#### PT-200

| Weight           | 4.4KG (Fitting only)              |  |
|------------------|-----------------------------------|--|
| Power Supply     | Battery                           |  |
| Lumens           | 0 - 12,000Lm                      |  |
| Run Times        | >4 hours (Standard mode, D24-100) |  |
| IP Grade         | IP66                              |  |
| Battery System   | D24 Series                        |  |
| Working Temp.    | -10℃~50℃                          |  |
| Working Humidity | 1~98%                             |  |
|                  |                                   |  |