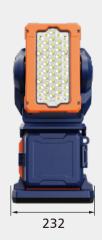

magnetic suction is more secure.

#### Attach And Work









**Standard Mode Up To** 

8 + Hours (D24-100)





# Three Lighting Modes





#### **Specifications**

#### PT-200

| Weight           | 4.4KG (Fitting only)              |  |
|------------------|-----------------------------------|--|
| Power Supply     | Battery                           |  |
| Lumens           | 0 - 12,000Lm                      |  |
| Run Times        | >4 hours (Standard mode, D24-100) |  |
| IP Grade         | IP66                              |  |
| Battery System   | D24 Series                        |  |
| Working Temp.    | -10℃~50℃                          |  |
| Working Humidity | 1~98%                             |  |
|                  |                                   |  |

#### Size (mm)





#### Package

| Modle  | Size of Carton | Gross Weight<br>of Carton | PCS/Carton |
|--------|----------------|---------------------------|------------|
| PT-200 | 330x275x460mm  | 7KG±5%                    | 1          |