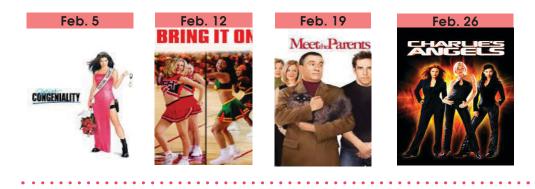

## Decade Wednesdays

Join us in the Clubhouse Theater at 6:30 p.m. every Wednesday in February for some 2000's movies. On February 5, we will be showing Miss Congeniality, an F.B.I. Agent must go undercover in the Miss United States beauty pageant to prevent a group from bombing the event. On February 12, we will be showing Bring It On, where a champion high school cheerleading squad discovers its previous caption stole all their best routines. On February 19, we will be showing Meet the Parents, where Greg Focker meets his girlfriend's mom and suspicious father before proposing. On February 26, we will be showing Charlie's Angels, where three women, retrieve stolen voice-ID software using martial arts and tech skills.