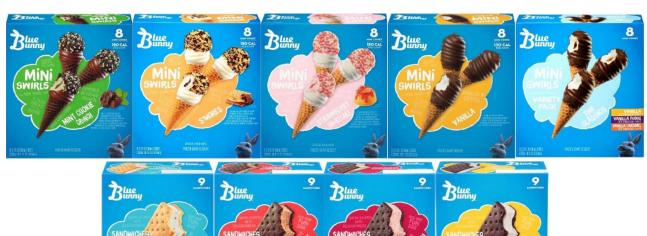

בהשנחת הברץ לרושלם איני Supervision:







































































































































Supervision: **O**D





Supervision: OD



































































































Supervision:





















































































































































 $_{Supervision:}\, {\color{orange} \textbf{0}}_{D}$ 











































































Supervision: **OD** 













# Enlightened Supervision: OD/ Keto Cheesecakes K







































































































Exotic Rlack Rice







































## Green Giant. Supervision: 0