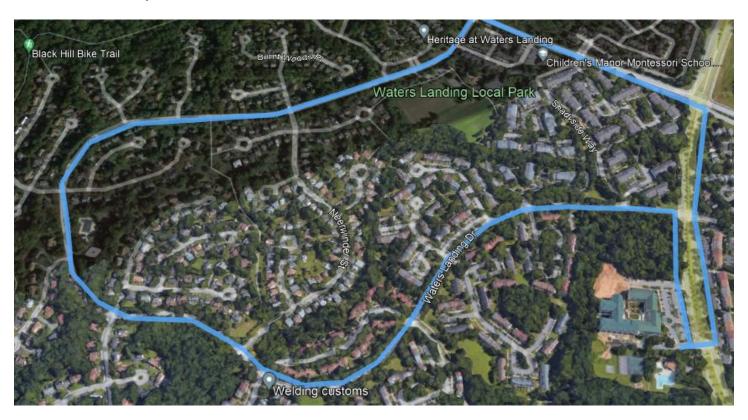

## Waters Landing Walk Audit - BIKE TEAM MAP

Name:

**Email Address:** 

Do you want to receive emails about the walk audit report? (circle) Y / N

**Bike along the route shown.** As you walk along the route on the map, for each noteworthy feature that you observe, write down your observations!