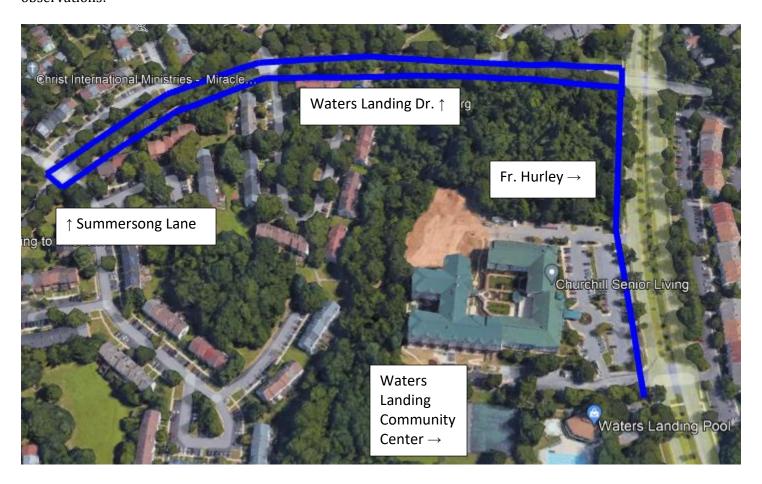

## Waters Landing Walk Audit - BLUE TEAM MAP

Name:

**Email Address:** 

Do you want to receive emails about the walk audit report? (circle) Y / N

Walk along the route shown. Begin at Waters Landing Community Center. Walk along Fr. Hurley Blvd towards Waters Landing Drive. Cross the street to the opposite side of Waters Landing Drive. Walk towards Summersong Lane on Waters Landing Drive. Cross to the other side of Waters Landing Drive and Walk back towards Fr. Hurley Blvd. Return to the Waters Landing Community Center on Fr. Hurley Blvd. As you walk along the route on the map, for each noteworthy feature that you observe, write down your observations!