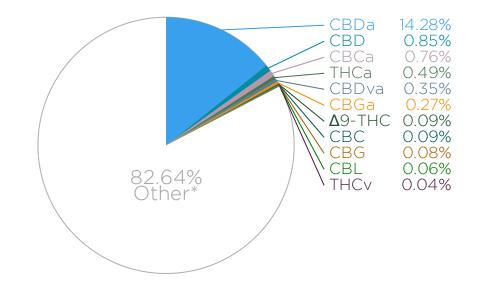

## Cannabinoid Profile

Cannabinoids are quantified using high-performance liquid chromatography.

**Total Cannabinoids** is the sum of all detected cannabinoids.

Max THC THCa is converted to THC by heat. Max THC is the maximum amount of THC that can be derived from this product. Use the following formula to find the Max THC: Max THC = THC + (THCa \* 0.877)

Max CBD CBDa is converted to CBD by heat. Max CBD is the maximum amount of CBD that can be derived from this product. Use the following formula to find the Max CBD: Max CBD = CBD + (CBDa \* 0.877)

**Other\*** This represents materials other than cannabinoids in the product.