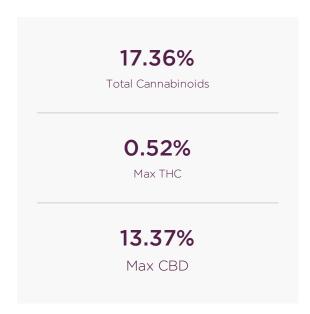

## **Hemp Flower**

Naturally VT

17.36%

Total Cannabinoids

Total Terpenes

BATCH # N/A - Tested 1/17/2020 for Potency

## Cannabinoid Profile

Cannabinoids are quantified using high-performance liquid chromatography.

**Total Cannabinoids** is the sum of all detected cannabinoids.

Max THC THCa is converted to THC by heat. Max THC is the maximum amount of THC that can be derived from this product. Use the following formula to find the Max THC: Max THC = THC + (THCa \* 0.877)

Max CBD CBDa is converted to CBD by heat. Max CBD is the maximum amount of CBD that can be derived from this product. Use the following formula to find the Max CBD: Max CBD = CBD + (CBDa \* 0.877)

**Other\*** This represents materials other than cannabinoids in the product.