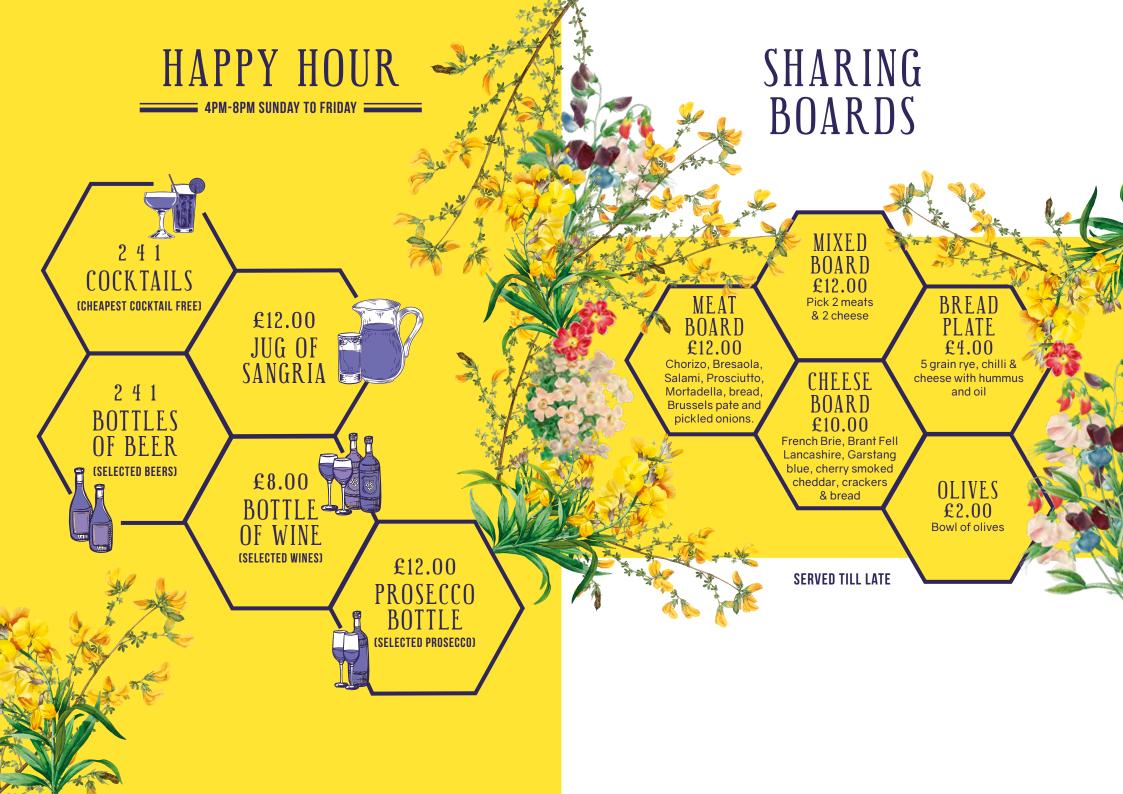

|

### SPARKLING

| taste |                                                                                                                             | 125ml | bottle |
|-------|-----------------------------------------------------------------------------------------------------------------------------|-------|--------|
| 1     | PONTE PROSECCO (VG) - TREVISO, ITALY Clean, dry and crisp, with a creamy finish                                             | £3.50 | £20.00 |
| 2     | PONTE AURORA (VG) - ITALY Cherry pink in colour with a decent amount of sparkle, this is a light and off-dry sparkling rosé | £4.00 | £22.00 |
| 1     | TATTINGER CHAMPAGNE - REIMS, FRANCE  Toasty and biscuity on the nose with a good weight of fruit in the mouth               |       | £60.00 |



(VG): VEGAN