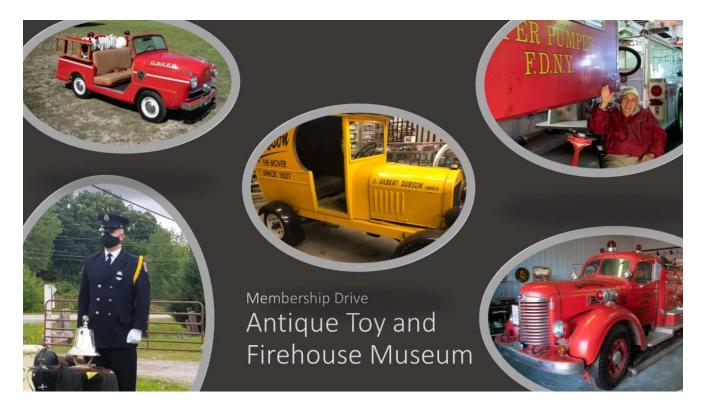

## Sharing Joy for over 50 years – Help us Continue our Mission

Founded by local community leader, Jimmie Dobson, the Antique Toy and Firehouse Museum is home to a collection of toys and firefighting objects that continue to amaze children of all ages. We house -

- The World's largest Fire Engine, the FDNY Super Pumper
- More than 12,000 Model Toy Cars & Trucks
- Fire Apparatus & Collectibles dating back to 1824

2020 has brought a lot of change to our lives, including a reminder that we need to be intentional to thank our First Responders. 2020 has also highlighted the need to make significant improvements, including -

- Expanding our Volunteer network and online presence
- Restoring several fire apparatuses (including our 1922 Model T) for use in future outdoor events
- Start the remodeling the recently purchased Bay City Fire Station #3 on Washington Avenue to serve as our (future) principle location for public displays