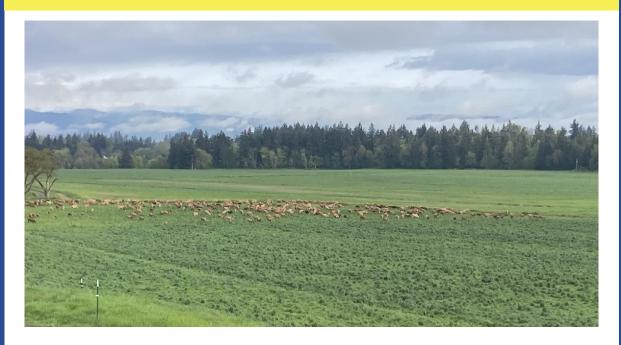

# GOOD NEWS!! THERE IS STILL TIME TO REGISTER FOR OUR ANNUAL CONFERENCE AND TRADE SHOW WE WOULD LOVE TO SEE YOU!!

Picture provided by Forest Glen Jerseys

**REGISTER HERE** 

**VIEW CONFERENCE & TRADE SHOW INFORMATION** 

# ON FARM ACTIVITIES HELD AT FOREST GLEN JERSEYS

Forest Glen Jerseys was established in 1965 when Dan Bansen's family moved to Oregon from Humboldt County, California with only 35 cows. In 1974 a second dairy, Forest Glen Oaks was added to help support the family. In

1990, Dan bought out his father and was milking 150 cows. The farm was transitioned to organic in 1995 when they started shipping milk to Organic Valley, and since then has expanded to milking over 2,000 Jersey cows on two dairies. The farms are currently operated by Dan Bansen, his daughter Jamie and business partners Robert and Stewart Kircher.

The rest of the operation is made up of two heifer ranches, over 3,000 acres of certified organic farmland including, over 1,000 acres of irrigated pasture, a hay ranch in central Oregon, and land spread out through the Willamette valley used for growing corn, alfalfa, grains, and a few miscellaneous cash crops.