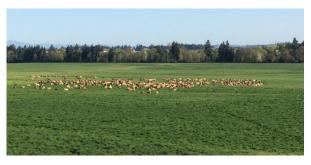

# GOOD NEWS!! THERE IS STILL TIME TO REGISTER FOR OUR ANNUAL CONFERENCE AND TRADE SHOW WE WOULD LOVE TO SEE YOU!!

Picture provided by Forest Glen Jerseys

**REGISTER HERE** 

**VIEW CONFERENCE & TRADE SHOW INFORMATION** 

# ON FARM ACTIVITIES HELD AT FOREST GLEN JERSEYS

Forest Glen Jerseys was established in 1965 when Dan Bansen's family moved to Oregon from Humboldt County, California with only 35 cows. In 1974 a second dairy, Forest Glen Oaks was added to help support the family. In

1990, Dan bought out his father and was milking 150 cows. The farm was transitioned to organic in 1995 when they started shipping milk to Organic Valley, and since then has expanded to milking over 2,000 Jersey cows on two dairies. The farms are currently operated by Dan Bansen, his daughter Jamie and business partners Robert and Stewart Kircher.

The rest of the operation is made up of two heifer ranches, over 3,000 acres of certified organic farmland including, over 1,000 acres of irrigated pasture, a hay ranch in central Oregon, and land spread out through the Willamette valley used for growing corn, alfalfa, grains, and a few miscellaneous cash crops.