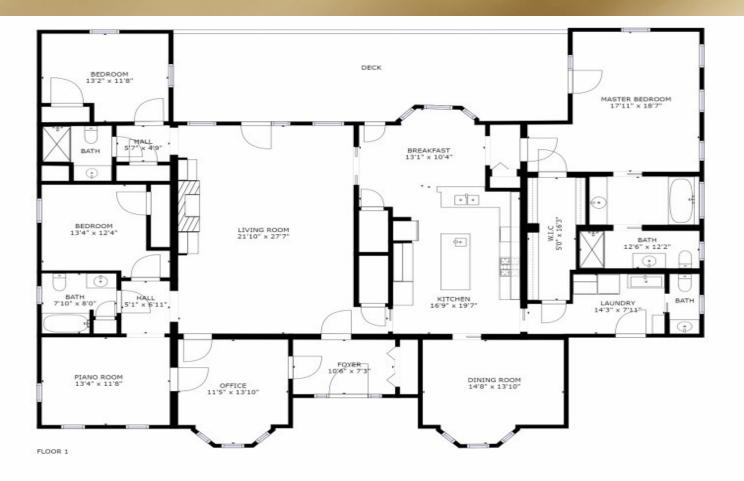

## 100 Spencer's Ridge Road

GROSS INTERNAL AREA
FLOOR 1: 2858 sq. ft
TOTAL: 2858 sq. ft
SIZES AND DIMENSIONS ARE APPROXIMATE, ACTUAL MAY VARY.