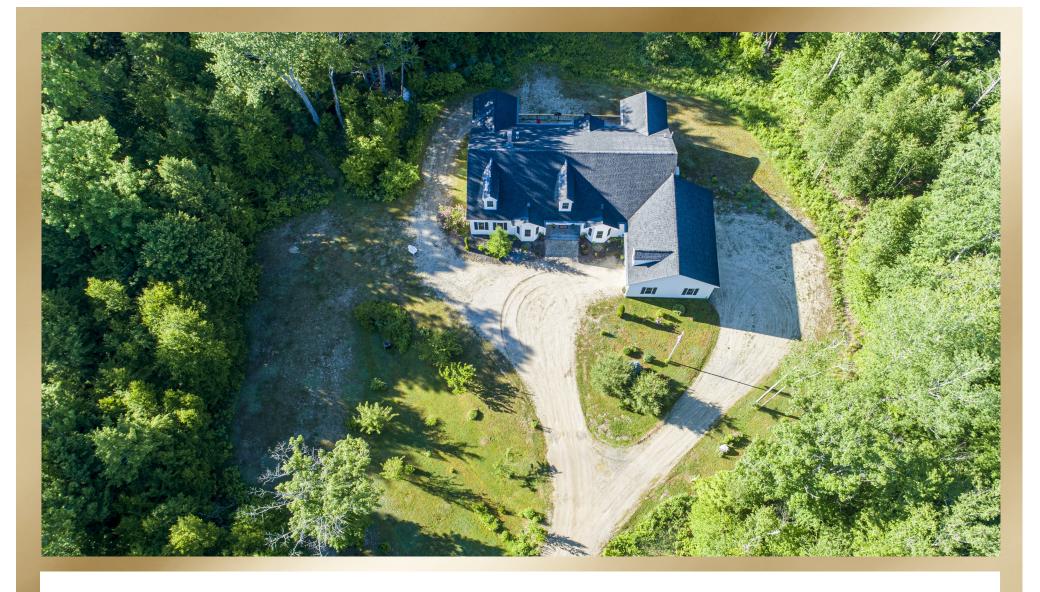

#### 100 Spencer's Ridge Road

There was a great deal of thought put into the architectural design and planning of this home which makes it special and unique. This beautiful home reflects an abundance of high quality features throughout. From the 9' ceilings to the gleaming hardwood flooring, this open design has limited wasted space which makes it more efficient to heat and cool.

magnificent view. In addition to the stainless steel appliances and upgraded granite countertops, the lovely white wainscoting cabinets deliver extra storage space soaring to the ceiling. Behind French doors an office/study with builtins off the entry. The sequestered primary suite is oversized with dual vanities, a soaking tub, and walk-in shower. You can access the back deck from the primary suite through French doors. There are two more spacious bedrooms, a total of 3.5 baths, and a bonus room. Relax outdoors on the large deck/balcony with gorgeous views of the wooded property in back. In addition to the "Walk-out" Basement, you will enjoy the oversized 3 car attached "Drive-Thru" garage which gives you direct access to the home. Truly a treasure in the midst of a majestic forest. Offered at \$1,563,700