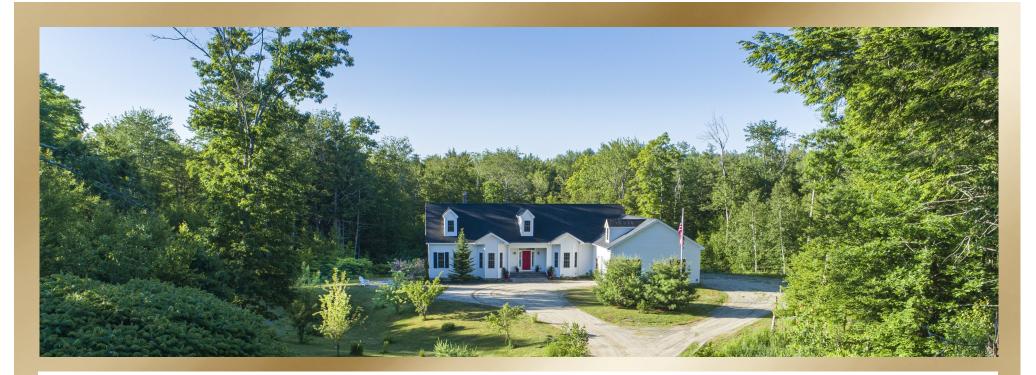

#### 100 Spencer's Ridge Road

56 Acres of Natural Forest Heart of Vacationland

Picture yourself in a beautiful contemporary ranch style home nestled in 56 acres of pure nature deep in the forest. This "Vacation Wonderland" offers you a park like setting with mature fruit bearing trees, wooded hiking/biking trails, abundant birds and wildlife, berries, wildflowers, and gardens. In the winter, it is a wonderland of snow for cross country skiing. This amazing property is located in the towns of Freeport and Brunswick in close proximity to well known restaurants, art galleries, and universities. It is near the ocean, marina, private schools, and hospitals (with trauma ER), an international airport, and the famous Portland Marina with cruise ships. Deep sea fishing, camping, snowmobiling and downhill snow skiing are nearby. Bar Harbour and Boston are day trips, with Quebec City close enough for a week-end excursion.