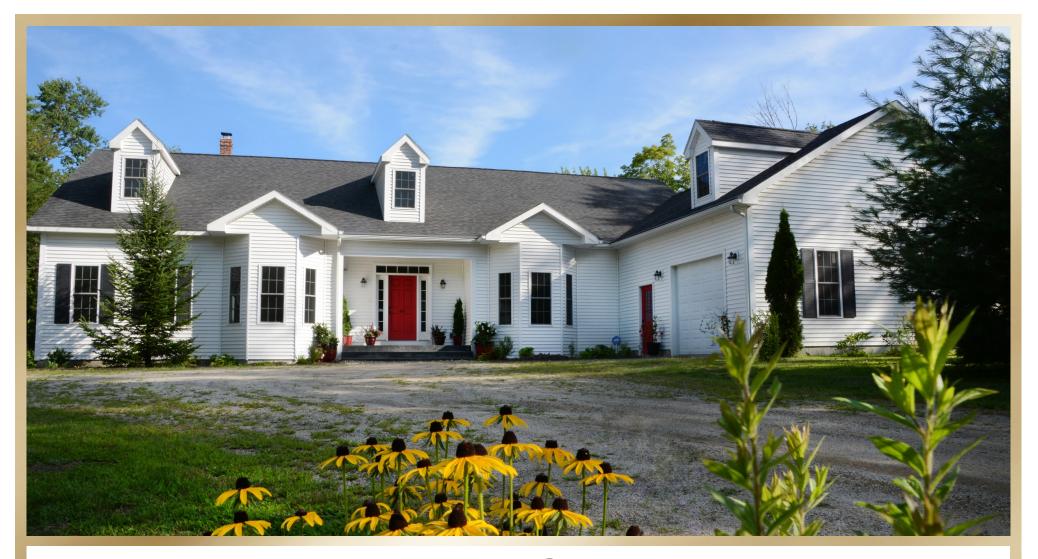

#### 100 Spencer's Ridge Road

56 Acres of Natural Forest Heart of Vacationland

Picture yourself in a beautiful contemporary ranch style home nestled in 56 acres of pure nature deep in the forest. This "Vacation Wonderland" offers you a park like setting with mature fruit bearing trees, wooded hiking/biking trails, abundant birds and wildlife, berries, wildflowers, and gardens. In the winter, it is a wonderland of snow for cross country skiing. This amazing property is located in the towns of Freeport and Brunswick in close proximity to well known restaurants, art galleries, and universities. It is near the ocean, marina, private schools, and hospitals (with trauma ER), an international airport, and the famous Portland Marina with cruise ships. Deep sea fishing, camping, snowmobiling and downhill snow skiing are nearby. Bar Harbour and Boston are day trips, with Quebec City close enough for a week-end excursion.

#### 100 Spencer's Ridge Road

There was a great deal of thought put into the architectural design and planning of this home which makes it special and unique. This beautiful home reflects an abundance of high quality features throughout. From the 9' ceilings to the gleaming hardwood flooring, this open design has limited wasted space which makes it more efficient to heat and cool.