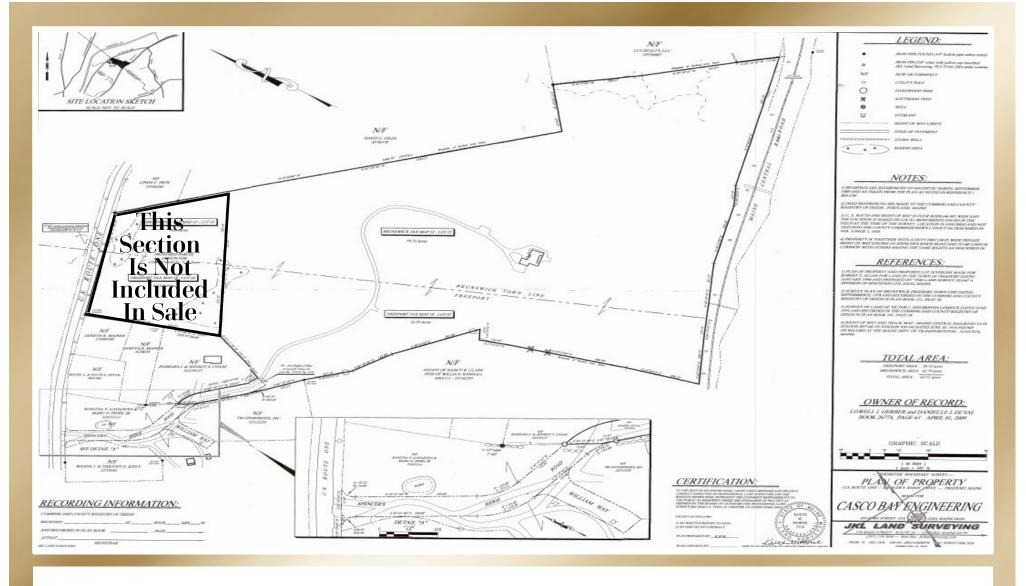

#### 100 Spencer's Ridge Road

56 Acres of Natural Forest Heart of Vacationland

Picture yourself in a beautiful contemporary ranch style home nestled in 56 acres of pure nature deep in the forest. This "Vacation Wonderland" offers you a park like setting with mature fruit bearing trees, wooded hiking/biking trails, abundant birds and wildlife, berries, wildflowers, and gardens. In the winter, it is a wonderland of snow for cross country skiing. This amazing property is located in the towns of Freeport and Brunswick in close proximity to well known restaurants, art galleries, and universities. It is near the ocean, marina, private schools, and hospitals (with trauma ER), an international airport, and the famous Portland Marina with cruise ships. Deep sea fishing, camping, snowmobiling and downhill snow skiing are nearby. Bar Harbour and Boston are day trips, with Quebec City close enough for a week-end excursion.