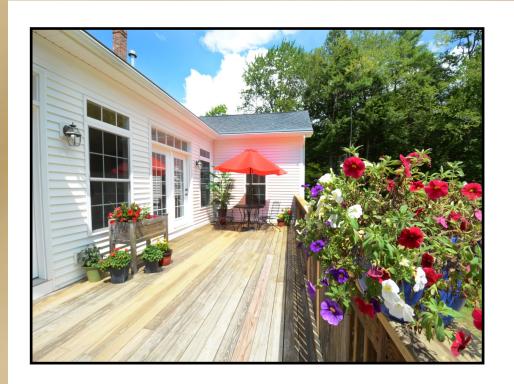

The spacious living area is highlighted with a lovely (propane) fireplace flanked with built-ins, French doors, and surround sound overlooking the back deck and wooded landscape. Enjoy dining in the formal dining room accented with bay windows. The large island kitchen provides a place for everyone to gather for casual dining via the breakfast bar and breakfast nook with bay windows and a

magnificent view. In addition to the stainless steel appliances and upgraded granite countertops, the lovely white wainscoting cabinets deliver extra storage space soaring to the ceiling. Behind French doors an office/study with builtins off the entry. The sequestered primary suite is oversized with dual vanities, a soaking tub, and walk-in shower. You can access the back deck from the primary suite through French doors. There are two more spacious bedrooms, a total of 3.5 baths, and a bonus room. Relax outdoors on the large deck/balcony with gorgeous views of the wooded property in back. In addition to the "Walk-out" Basement, you will enjoy the oversized 3 car attached "Drive-Thru" garage which gives you direct access to the home. Truly a treasure in the midst of a majestic forest. Offered at \$1,563,700