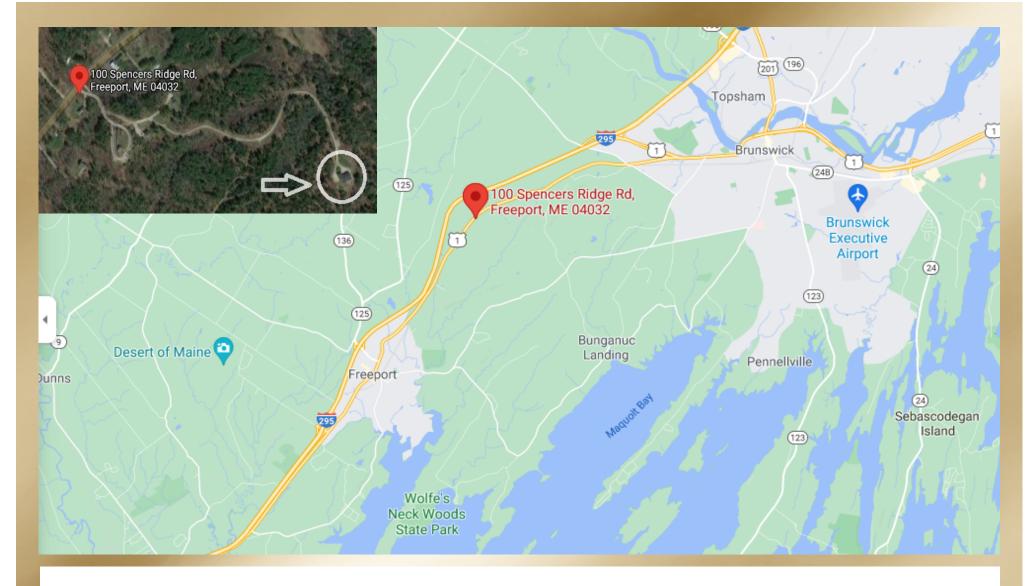

#### 100 Spencer's Ridge Road

56 Acres of Natural Forest Heart of Vacationland

Picture yourself in a beautiful contemporary ranch style home nestled in 56 acres of pure nature deep in the forest. This "Vacation Wonderland" offers you a park like setting with mature fruit bearing trees, wooded hiking/biking trails, abundant birds and wildlife, berries, wildflowers, and gardens. In the winter, it is a wonderland of snow for cross country skiing. This amazing property is located in the towns of Freeport and Brunswick in close proximity to well known restaurants, art galleries, and universities. It is near the ocean, marina, private schools, and hospitals (with trauma ER), an international airport, and the famous Portland Marina with cruise ships. Deep sea fishing, camping, snowmobiling and downhill snow skiing are nearby. Bar Harbour and Boston are day trips, with Quebec City close enough for a week-end excursion.