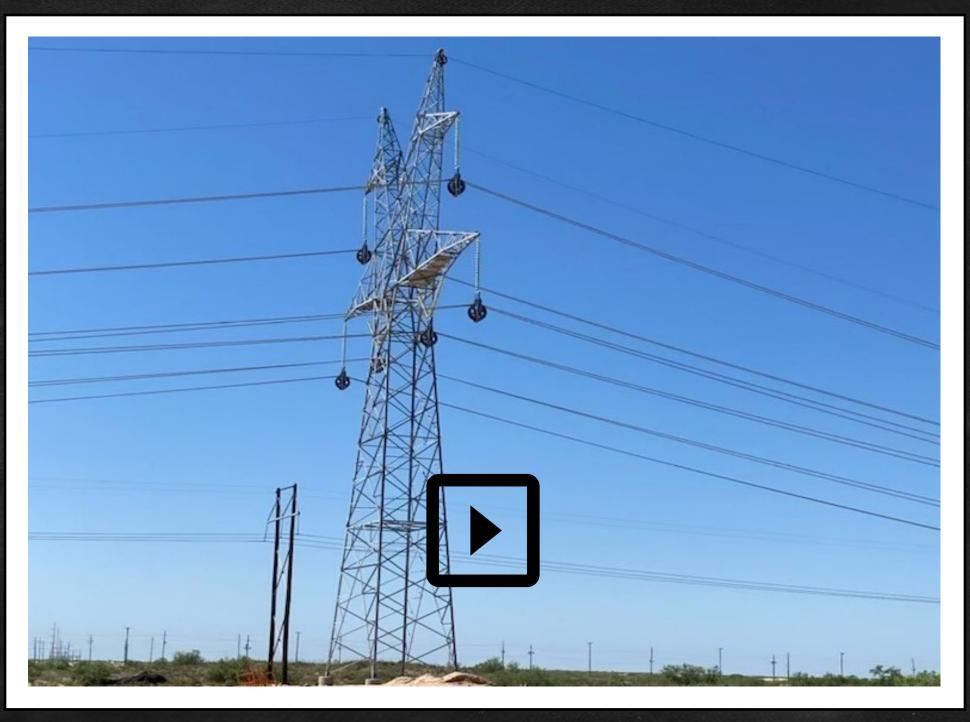

#### Utilities on site:

- Oncor 138 kV transmission line
- Oncor 345 kV transmission line
- Oncor 75 kV three phase distribution line
- West Texas Gas natural gas taps for generator operation
- Fresh water available to the site. Water chemistry and productivity will not be a limiting factor in evaporatively cooled systems. Extremely
  detailed reports available upon request.
- Interstate 20 access and frontage road access

Currently there is 2,300 feet of 1-20 Service Road frontage and 75 AC. The Exit 86 Interchange provides easy access on and off the Interstate for both East and West bound traffic traveling on Interstate 20. The convenience and ease of existing interstate traffic highway infrastructure, electricity, exceptional water quantity and quality, and the excellent permeability of the soil provide a unique development opportunity for onsite utilities. The property is located within Ward County and enjoys the benefits of no city taxation.