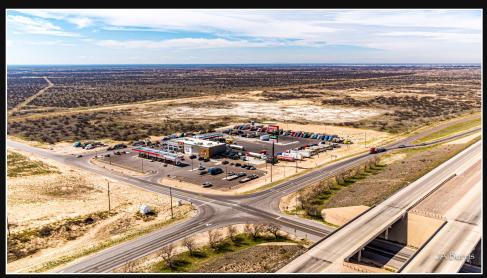

other way up: Electrical energy-hungry Bitcoin miners may shore up the state's energy grid, a prime precedence after a deep freeze final winter triggered blackouts that left a whole lot lifeless.

The business's advocates have been making that pitch to the governor for years. The thought is that the miners' laptop arrays would demand a lot electrical energy that somebody would come alongside to construct extra energy crops, one thing Texas badly wants. If the grid begins to go wobbly, because it did when winter storm Uri froze up energy crops in February 2021, miners may rapidly shut all the way down to preserve vitality for houses and companies. Not less than two Bitcoin miners have already volunteered to do exactly that.

Read Full Article







# Aerial Photos & Virtual Tour













#### Heather Prichard, Broker/Co-Owner (432) 978-6973 Heather@ZIGLARRealty.com

#### Join Pilot Travel Center on I-20



# Aerial Photos - Pilot Travel Center

















#### **Integrity - Knowledge - Experience - Service**

Leading the Real Estate Industry in the Midland/Odessa Metro-Plex

If you or your company is interested in this exciting new development in the "Heart of the Permian Basin", please contact Heather Prichard for additional information.

"Your Texas Realtor"

"Finding a home for your BUSINESS is my BUSINESS"





(432) 978-6973
Heather@ZIGLARRealty.com
ZIGLARCOMMERCIAL.com
HeatherPrichard.com



# **Integrity - Knowledge - Experience - Service**

Leading the Real Estate Industry in the Midland/Odessa Metro-Plex

Heather has over 20 years experience in her succes