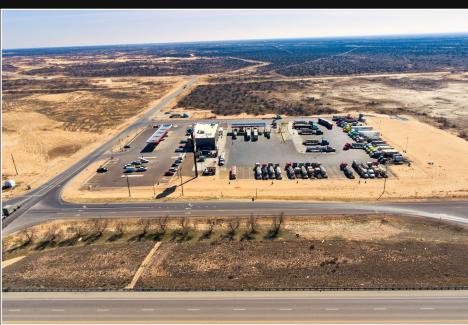

Currently there is 2,300 feet of 1-20 Service Road frontage and 75 AC. The Exit 86 Interchange provides easy access on and off the Interstate for both East and West bound traffic traveling on Interstate 20. The convenience and ease of existing interstate traffic highway infrastructure, electricity, exceptional water quantity and quality, and the excellent permeability of the soil provide a unique development opportunity for onsite utilities. The property is located within Ward County and enjoys the benefits of no city taxation.

# Aerial Photos & Virtual Tour