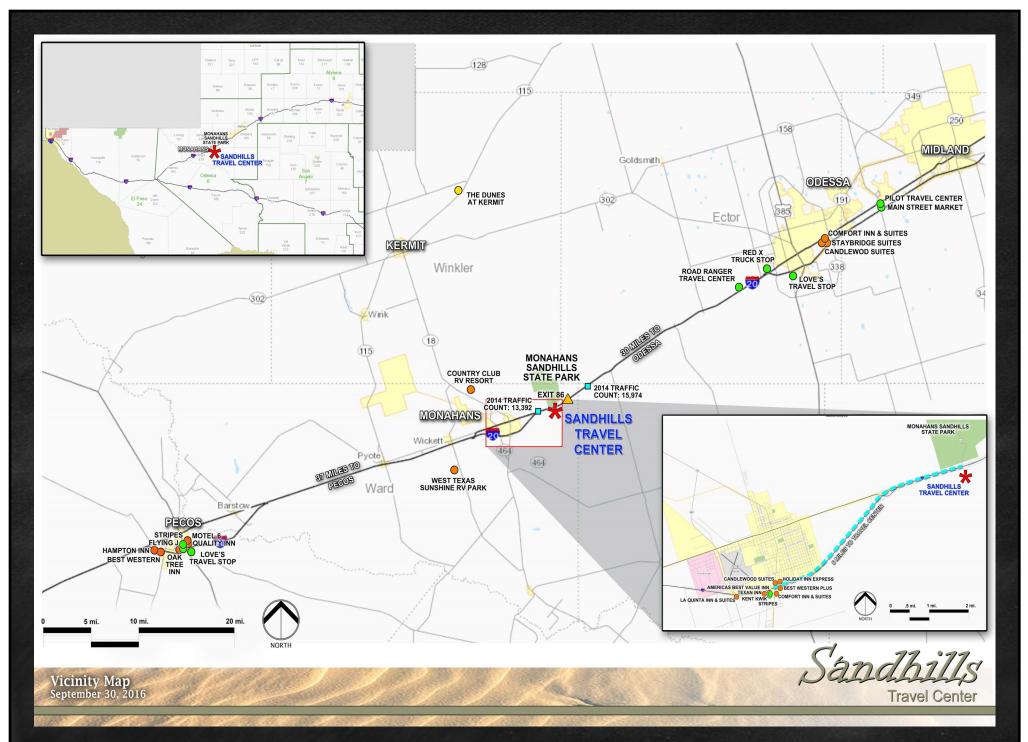

### Land Up to 75 AC - Prime I-20 Service RD Frontage Available

The land lies within the natural landscape of the picturesque and historic rolling sandhills of West Texas immediately south of the Monahans Sandhills State Park, located 30 miles west of Midland-Odessa, 5 miles East of Monahans, and a convenient 45-minute drive to Midland International Airport.

Currently there is 2,300 feet of 1-20 Service Road frontage and 75 AC. The Exit 86 Interchange provides easy access on and off the Interstate for both East and West bound traffic traveling on Interstate 20. The convenience and ease of existing interstate traffic highway infrastructure, electricity, exceptional water quantity and quality, and the excellent permeability of the soil provide a unique development opportunity for onsite utilities. The property is located within Ward County and enjoys the benefits of no city taxation.

30 Miles West of Odessa and 5 Miles East of Monahans

**Pricing Upon Request** 

Perfect Location for a Large Cryptocurrency Mining Operation
Offers All Necessary Infrastructure

(432) 978-6973
Heather@ZIGLARRealty.com
ZIGLARCOMMERCIAL.com
HeatherPrichard.com