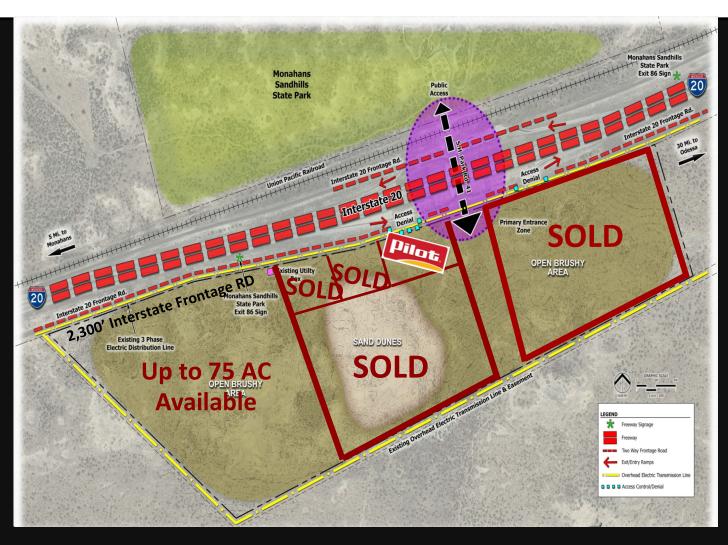

Land Sale Offering Up to 75 AC on Interstate 20

### Land Up to 75 AC - Prime I-20 Service RD Frontage Available

The land lies within the natural landscape of the picturesque and historic rolling sandhills of West Texas immediately south of the Monahans Sandhills State Park, located 30 miles west of Midland-Odessa, 5 miles East of Monahans, and a convenient 45-minute drive to Midland International Airport.

Currently there is 2,300 feet of 1-20 Service Road frontage and 75 AC. The Exit 86 Interchange provides easy access on and off the Interstate for both East and West bound traffic traveling on Interstate 20. The convenience and ease of existing interstate traffic highway infrastructure, electricity, exceptional water quantity and quality, and the excellent permeability of the soil provide a unique development opportunity for onsite utilities. The property is located within Ward County and enjoys the benefits of no city taxation.

Please contact Heather Prichard for additional information. Up to 75 AC available, pricing upon request.

Land Sale Investment Opportunity

Up to 75 AC

Interstate 20 Frontage
Exit 86 Interchange
Convenient Access
to Interstate 20