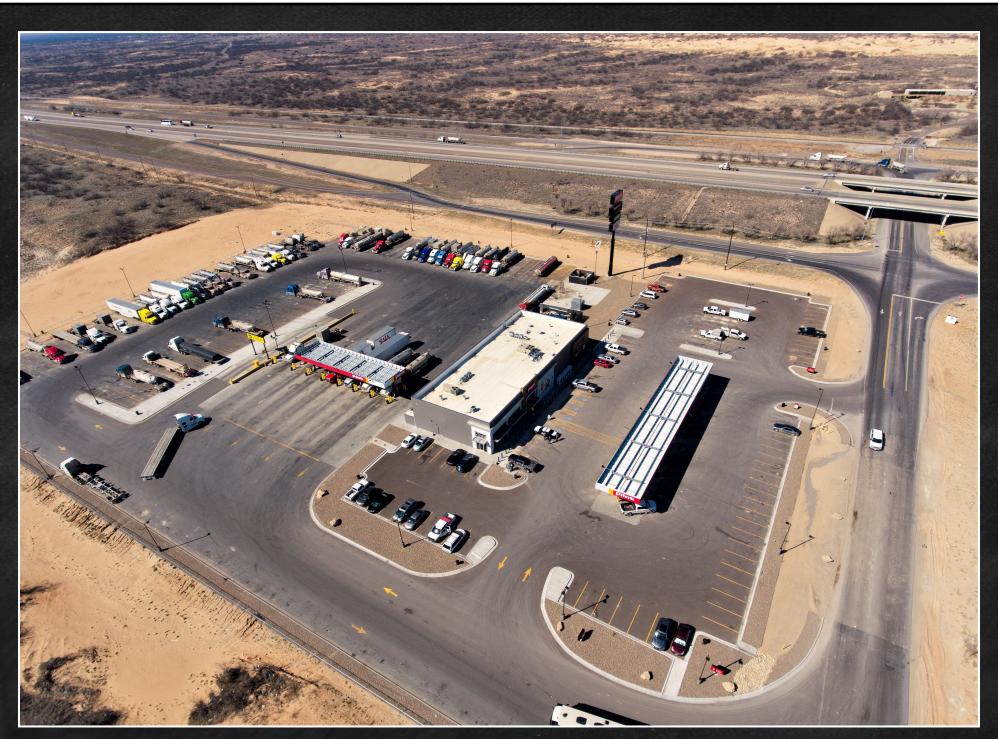

#### ZIGLAR COMMERCIAL Presents Sandhills Travel Center Development

Sandhills Travel Center is a planned multi-use/retail development located in West Texas in the "Heart of the Permian Basin" on Interstate 20 at Exit 86 Interchange.

The planned development is attracting retail use, restaurants, warehouse distribution, commercial oil field industry sites, and hotels. Pilot held their Grand Opening in June 2019 at the Sandhills Travel Center. They will offer fuel, food, and all the resources needed for Interstate travelers, including full service diesel pumps for cross country truckers and the oil field industry.

There are currently multiple frac sand plants located within several miles of the planned development, all of which have access to the Exit 86 Interchange. Each sand plant is currently opening and running at full capacity. Representatives estimate in excess of 1000 trucks coming in and out of each plant daily. The location is in close proximity to the Delaware Basin Shale.

The development provides 2,300 feet of Interstate 20 Service Road frontage. The Exit 86 Interchange provides easy access on and off the Interstate for both East and West bound traffic traveling on Interstate 20.

### Aerial Photos & Virtual Tour

## Aerial Photos