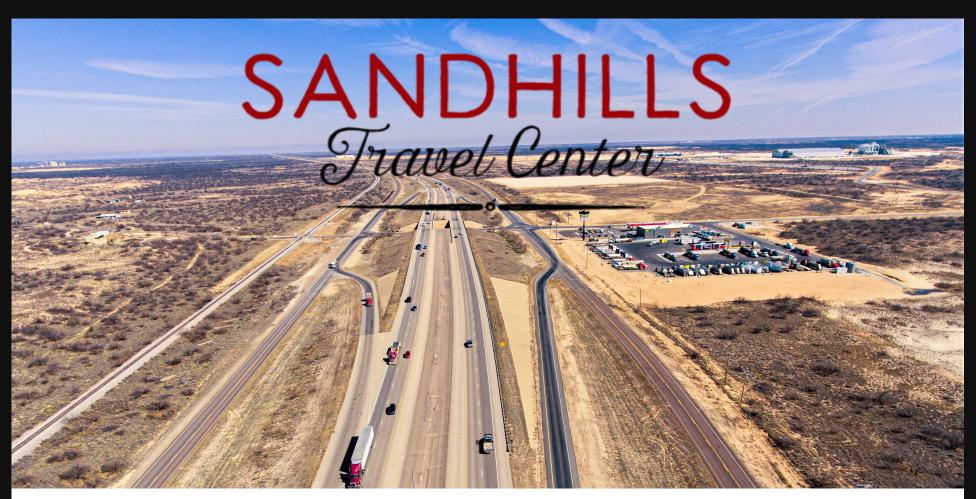

#### ZIGLAR COMMERCIAL Presents Sandhills Travel Center Development

Sandhills Travel Center is a planned multi-use/retail development located in West Texas in the "Heart of the Permian Basin" on Interstate 20 at Exit 86 Interchange.

The development lies within the natural landscape of the picturesque and historic rolling sandhills of West Texas immediately south of the Monahans Sandhills State Park, located 30 miles west of Midland-Odessa, 5 miles East of Monahans, and a convenient 45-minute drive to Midland International Airport.

The planned development is attracting retail use, restaurants, warehouse distribution, commercial oil field industry sites, and hotels. Pilot held their Grand Opening in June 2019 at the Sandhills Travel Center. They will offer fuel, food, and all the resources needed for Interstate travelers, including full service diesel pumps for cross country truckers and the oil field industry.