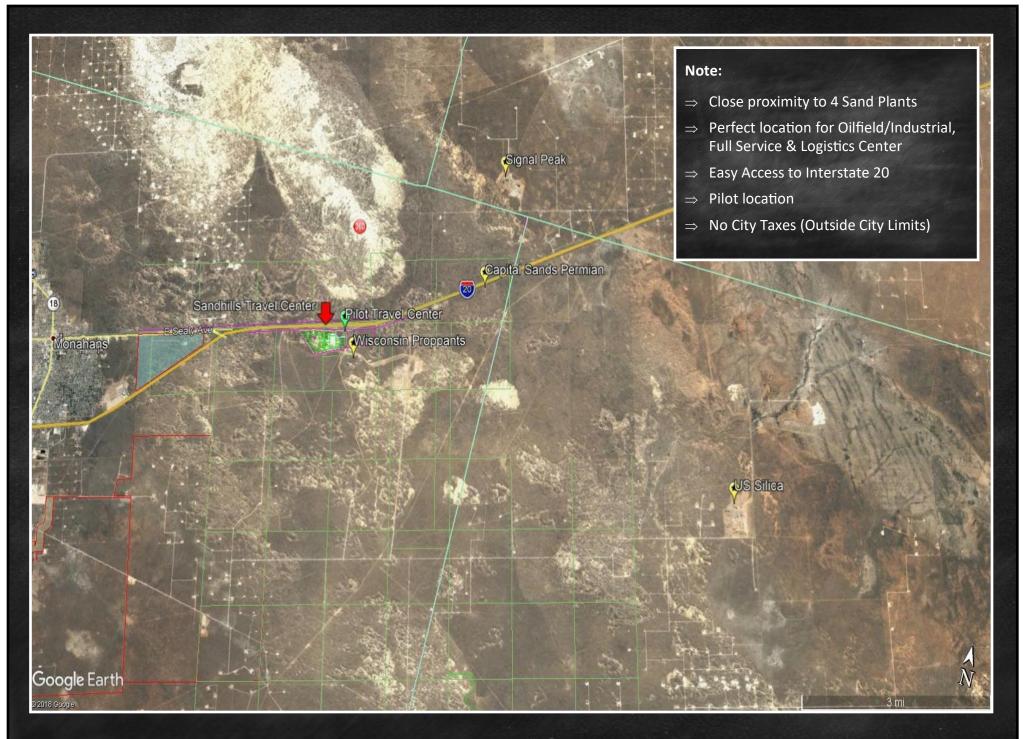

#### ZIGLAR COMMERCIAL Presents Sandhills Travel Center Development

Sandhills Travel Center is a planned multi-use/retail development located in West Texas in the "Heart of the Permian Basin" on Interstate 20 at Exit 86 Interchange.

There are currently multiple frac sand plants located within several miles of the planned development, all of which have access to the Exit 86 Interchange. Each sand plant is currently opening and running at full capacity. Representatives estimate in excess of 1000 trucks coming in and out of each plant daily. The location is in close proximity to the Delaware Basin Shale.

The development provides 2,300 feet of Interstate 20 Service Road frontage. The Exit 86 Interchange provides easy access on and off the Interstate for both East and West bound traffic traveling on Interstate 20.

The convenience and ease of existing interstate traffic highway infrastructure, electricity, exceptional water quantity and quality, and the excellent permeability of the soil provide a unique development opportunity for on-site utilities. The properties are located within Ward County and enjoy the benefits of no city taxation.