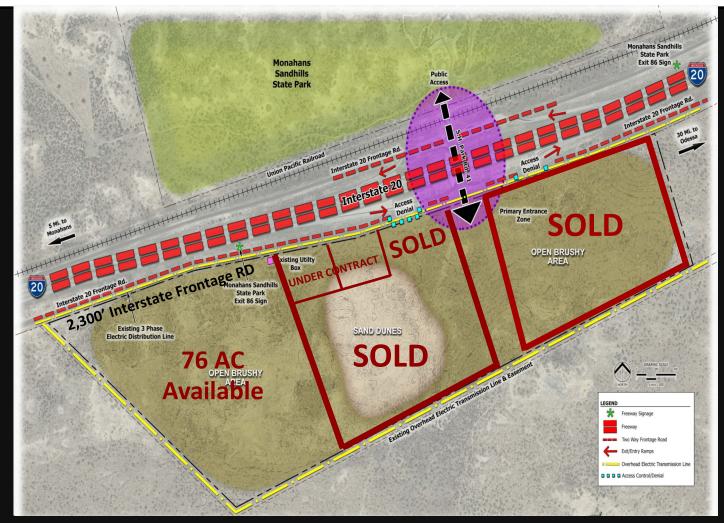

The development provides 2,300 feet of Interstate 20 Service Road frontage. The Exit 86 Interchange provides easy access on and off the Interstate for both East and West bound traffic traveling on Interstate 20.

The convenience and ease of existing interstate traffic highway infrastructure, electricity, exceptional water quantity and quality, and the excellent permeability of the soil provide a unique development opportunity for on-site utilities. The properties are located within Ward County and enjoy the benefits of no city taxation.

## Land Sale Investment Opportunity

76 AC

Interstate 20 Frontage Exit 86 Interchange Convenient Access to Interstate 20

30 Miles West of Odessa and 5 Miles East of Monahans

\$550,000