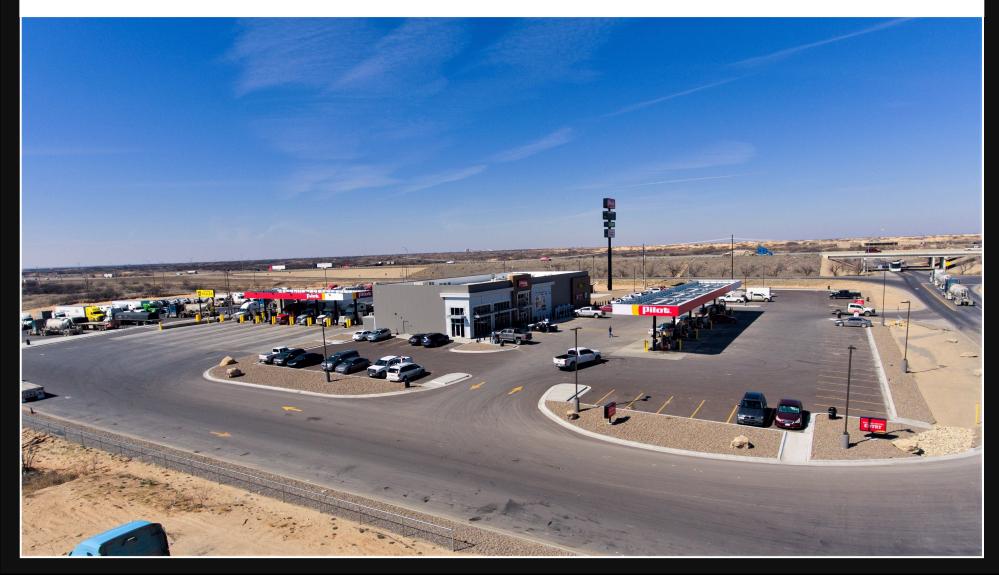

The planned development is attracting retail use, restaurants, warehouse distribution, commercial oil field industry sites, and hotels. Pilot held their Grand Opening in June 2019 at the Sandhills Travel Center. They will offer fuel, food, and all the resources needed for Interstate travelers, including full service diesel pumps for cross country truckers and the oil field industry.

### Join **Pilot** in the new Sandhills Travel Center!