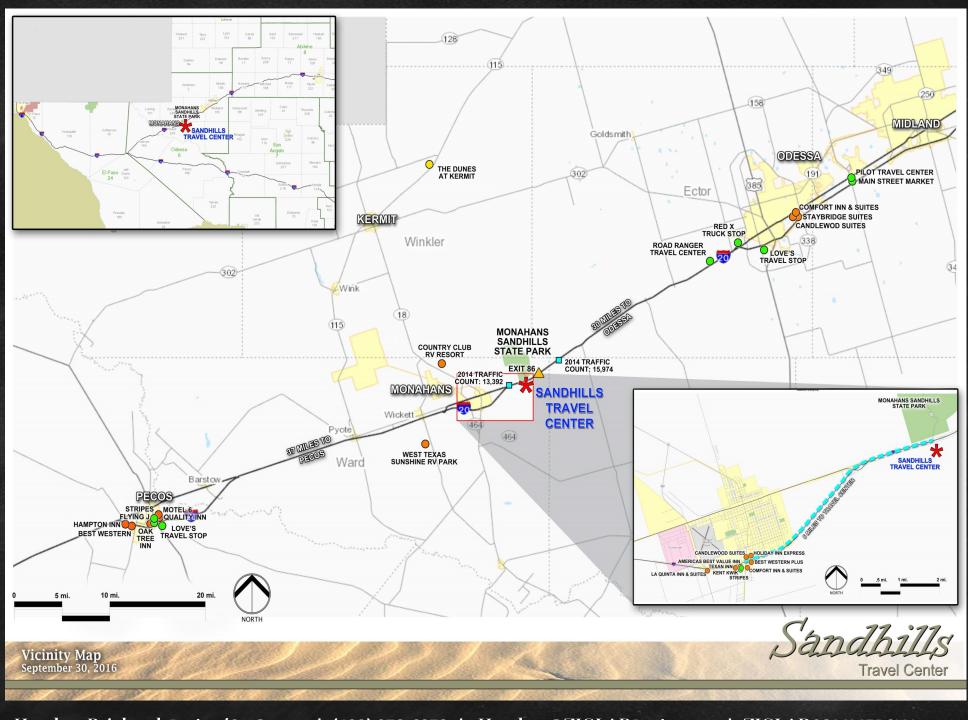

The development lies within the natural landscape of the picturesque and historic rolling sandhills of West Texas immediately south of the Monahans Sandhills State Park, located 30 miles west of Midland-Odessa, 5 miles East of Monahans, and a convenient 45-minute drive to Midland International Airport.

There are currently multiple frac sand plants located within several miles of the planned development, all of which have access to the Exit 86 Interchange. Each sand plant is currently opening and running at full capacity. Representatives estimate in excess of 1000 trucks coming in and out of each plant daily. The location is in close proximity to the Delaware Basin Shale.

The development provides 2,300 feet of Interstate 20 Service Road frontage. The Exit 86 Interchange provides easy access on and off the Interstate for both East and West bound traffic traveling on Interstate 20.