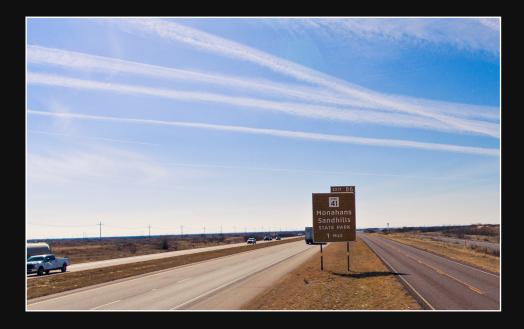

#### ZIGLAR COMMERCIAL Presents Sandhills Travel Center Development

Sandhills Travel Center is a planned multi-use/retail development located in West Texas in the "Heart of the Permian Basin" on Interstate 20 at Exit 86 Interchange.

The development lies within the natural landscape of the picturesque and historic rolling sandhills of West Texas immediately south of the Monahans Sandhills State Park, located 30 miles west of Midland-Odessa, 5 miles East of Monahans, and a convenient 45-minute drive to Midland International Airport.

The development provides 2,300 feet of Interstate 20 Service Road frontage. The Exit 86 Interchange provides easy access on and off the Interstate for both East and West bound traffic traveling on Interstate 20.