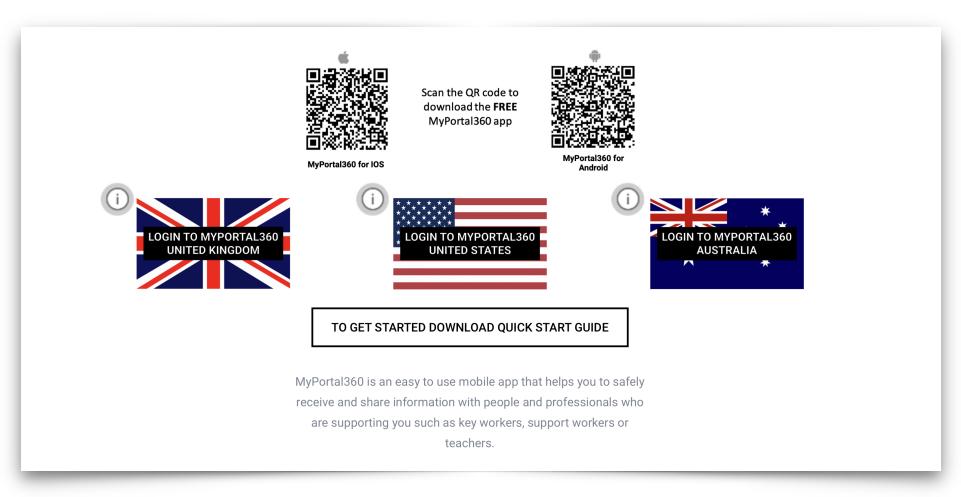

## Choose your system to login to:

Tip: You can login from the MyPortal360 support page '<u>myportal360.org</u>' or by searching '<u>https://myportal-client.ecdesk.org/login</u>'.

The very first time you login, you will see a pop-up welcome message. If you **click the green [NEXT] button**, you will be taken through a quick user guide to help understand how the system works