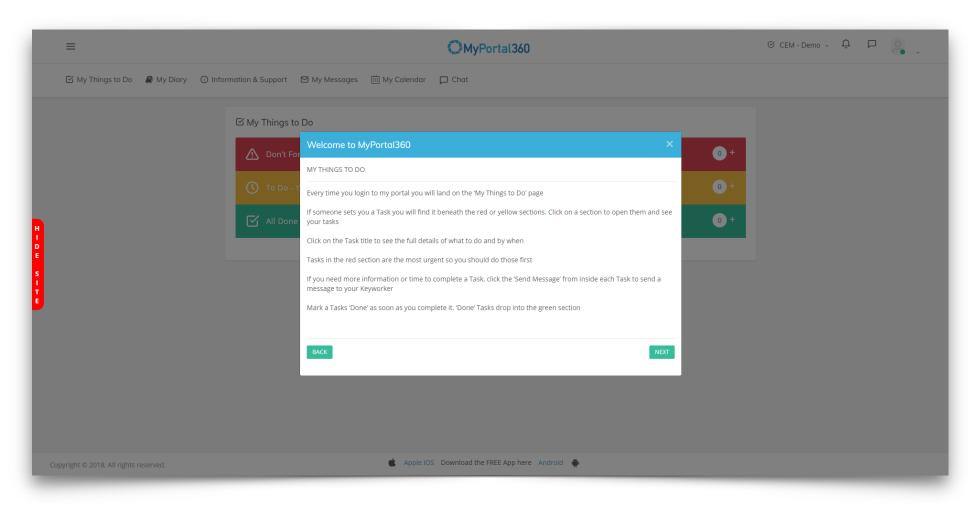

## Choose your system to login to:

Tip: You can login from the MyPortal360 support page '<u>myportal360.org</u>' or by searching '<u>https://myportal-client.ecdesk.org/login</u>'.

The very first time you login, you will see a pop-up welcome message. If you **click the green [NEXT] button**, you will be taken through a quick user guide to help understand how the system works

Tip: If you do not click [Do not show this again] then you will continue to see this message when you login

When you login you will land on the **'My Things to Do'** page, here you will be able to see all tasks that you have been set.