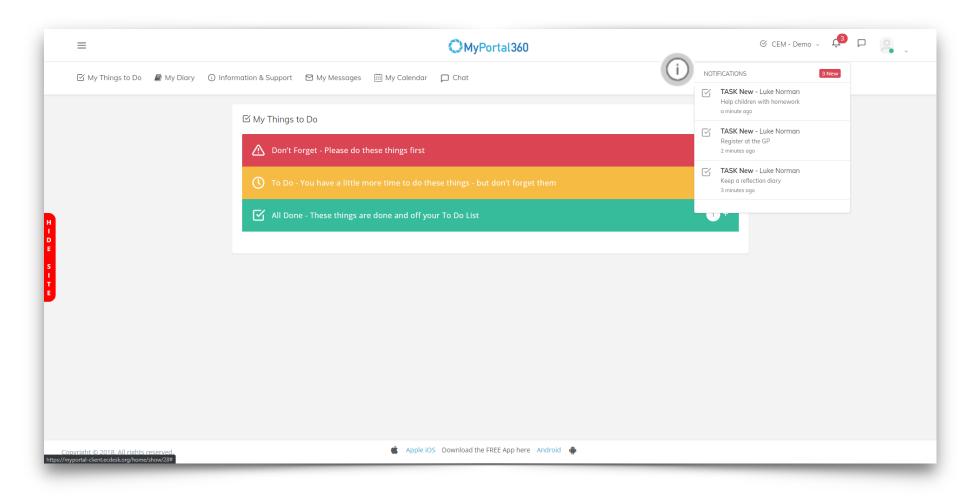

Tip: If you do not click [Do not show this again] then you will continue to see this message when you login

When you login you will land on the **'My Things to Do'** page, here you will be able to see all tasks that you have been set.

The number in the white circle indicates how many tasks are in each section. Tasks will move sections depending on deadlines and status, **click the + to view tasks**.

Tasks are split into 3 sections:

- Don't forget task due in -48 hours,
- To do task due in 48+ hours,
- All done finished.

You can see all your tasks in one place, search for tasks by title or deadline, click the task name to view the task in more detail.

Tip: You will receive a notification every time you are set a new task