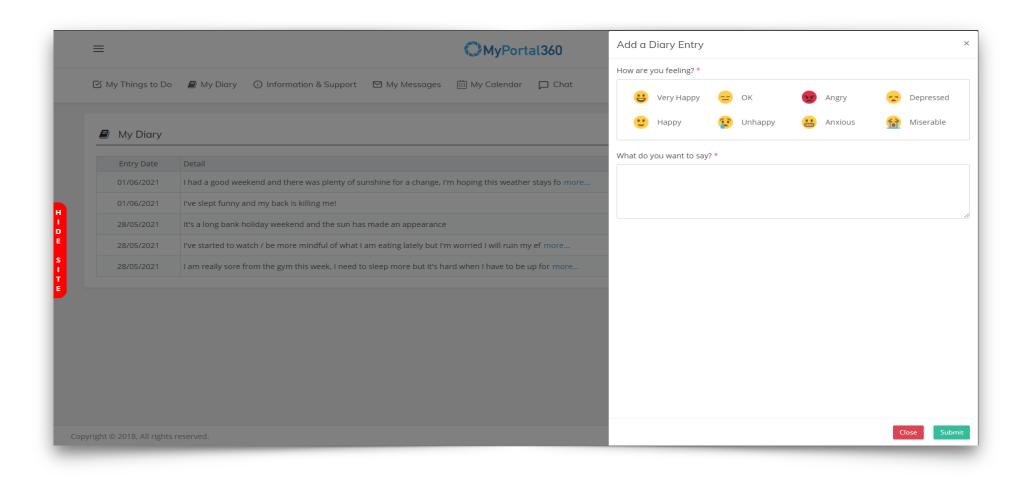

Add your own diary entries to talk about what's going on in your life, use the mood selector to include an emoji that best represents how you're feeling. Add an entry by clicking [Add a Diary Entry].

Add an entry by clicking [Add a Diary Entry], select from the emojis how you are feeling then enter what you want to say.