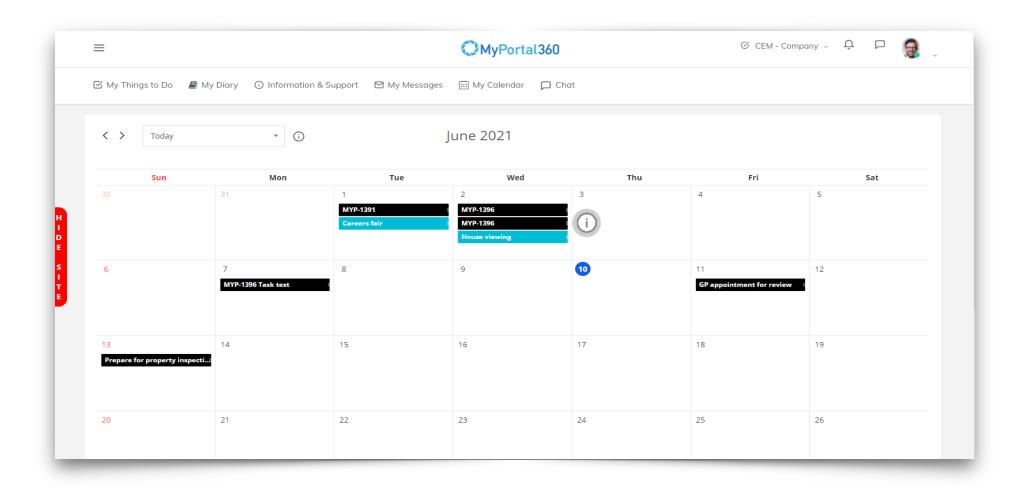

If you wish to view the message you can by clicking the message title, **you can reply to the message by clicking [Add a Message]**.

You can view and manage your tasks and events from 'My Calendar', tasks will show in black and tasks in blue. You can view the content in more detail by clicking the coloured block. You can change the view and filter your tasks and events by day, week or month.