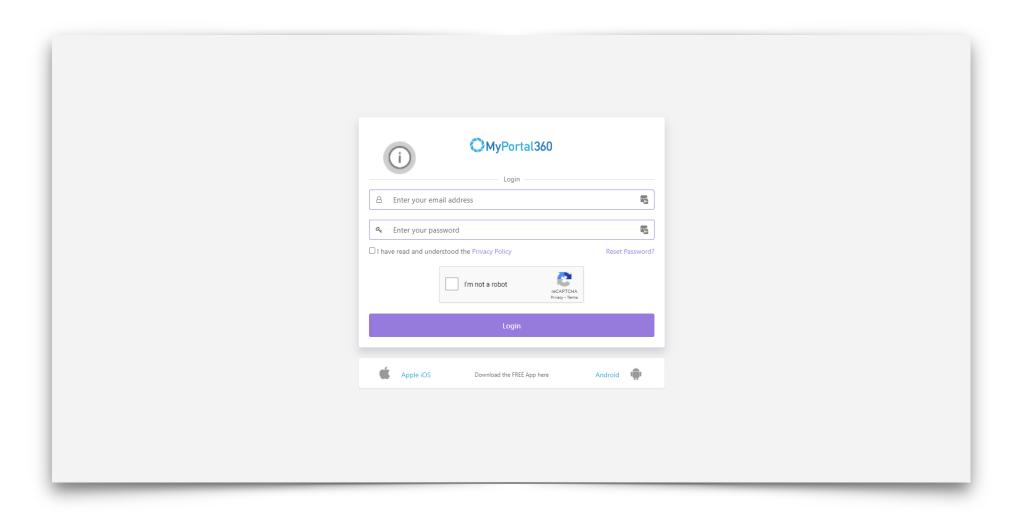

Tip: Make sure it's something you can remember as you'll need this to login

**Enter your email address and the password** you just created, tick that you have read and understood the privacy policy, confirm you are not a robot and **click [Login].** 