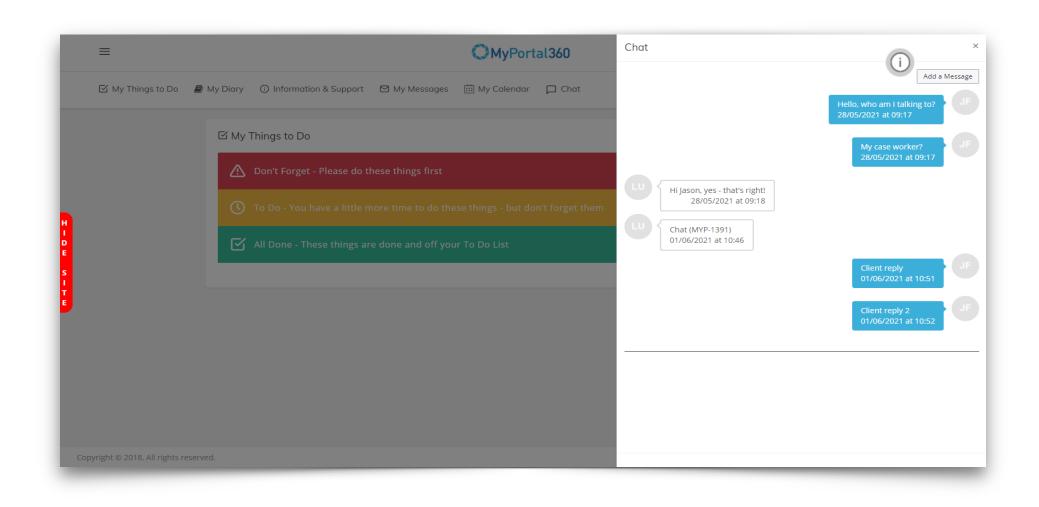

You can chat with your assigned practitioners by clicking 'Chat', you can talk to them about things that aren't related to your tasks or messages.

| ≡                                                | OMyPortal360                              | S CEM - Company 🗸 Q 🕻 |
|--------------------------------------------------|-------------------------------------------|-----------------------|
| 🗹 My Things to Do 🛛 🗧 My Diary 🛈 Information & S | upport 🖻 My Messages 🛗 My Calendar 🏳 Chat |                       |
| 区 My Things to Do                                |                                           |                       |
| 🛆 Don't Forget - Plea                            | ise do these things first                 | 0 +                   |
| 🕚 To Do - You have a                             |                                           | 1+                    |
| All Done - These t                               | nings are done and off your To Do List    | 9 +                   |
|                                                  |                                           |                       |
|                                                  |                                           |                       |
|                                                  |                                           |                       |
|                                                  |                                           |                       |
|                                                  |                                           |                       |
|                                                  |                                           |                       |
|                                                  |                                           |                       |