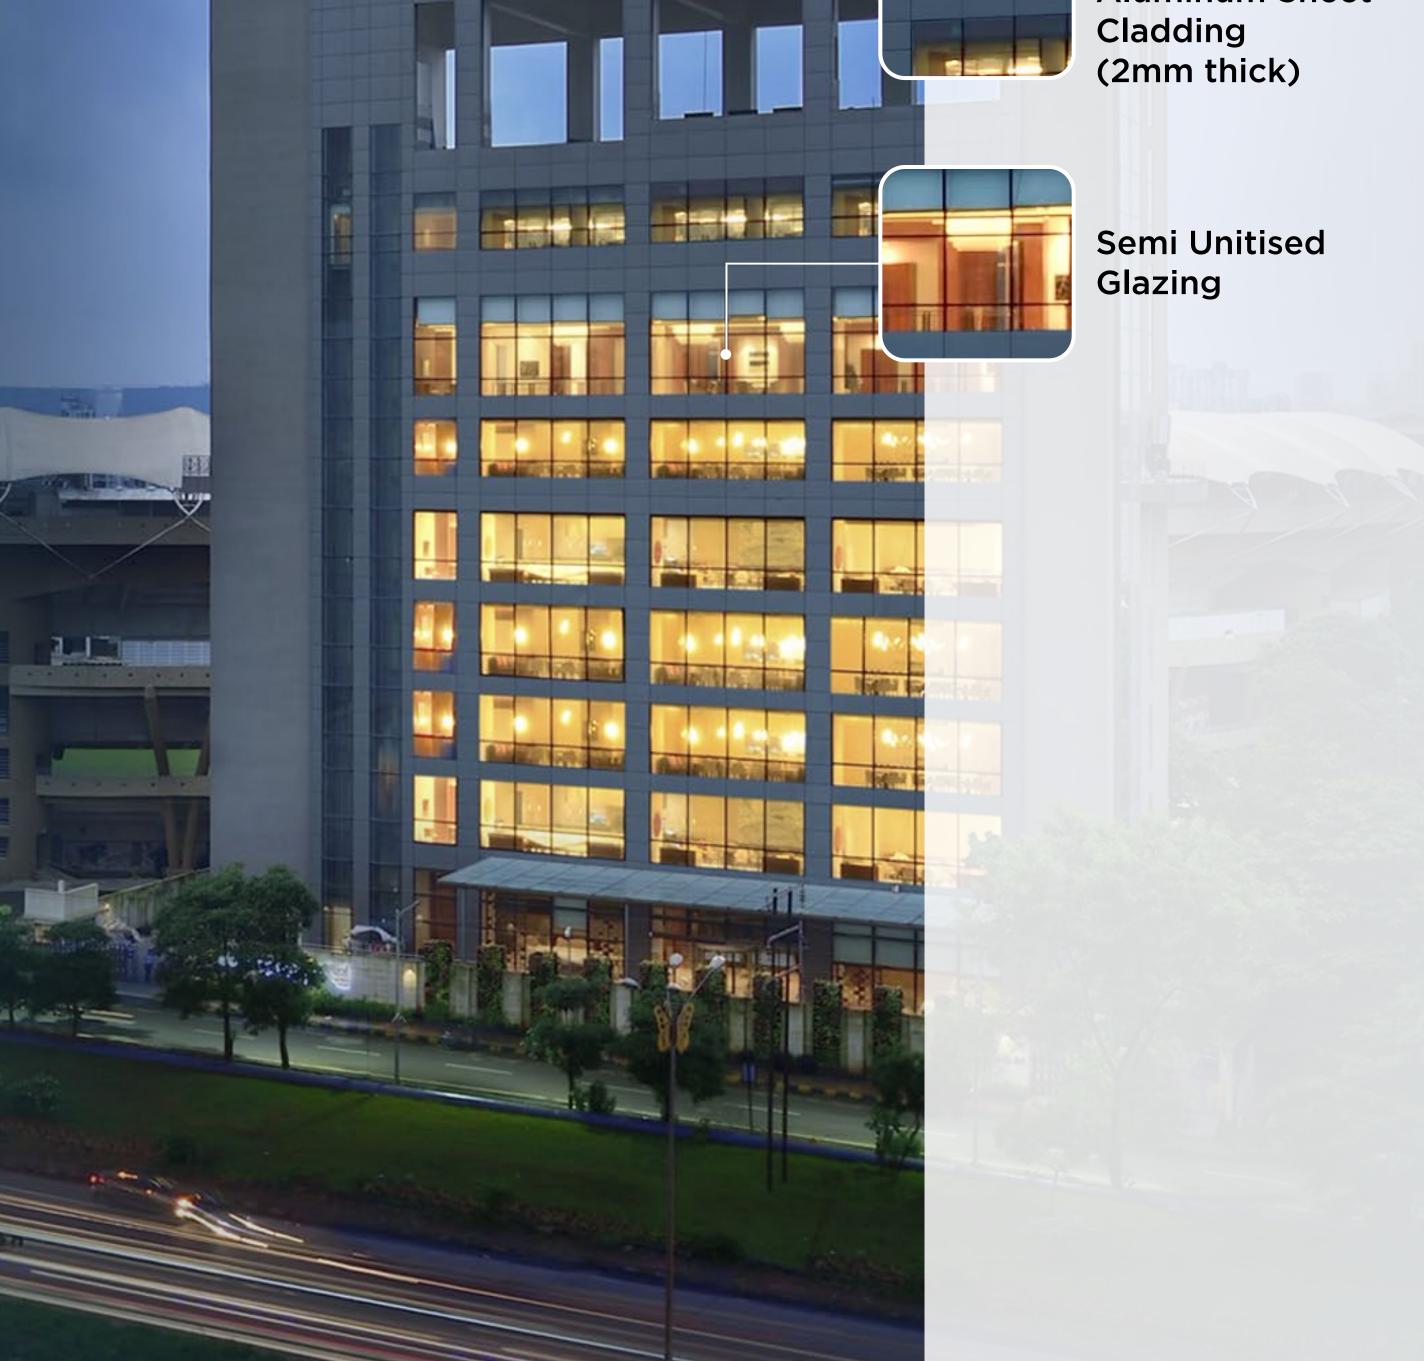

### Courtyard by Marriott, Navi Mumbai

10

K

1

Windows with Schueco system

K

BY MARRIOTT

hr

COUR

Aluform (Germany) Solid Aluminum Sheet