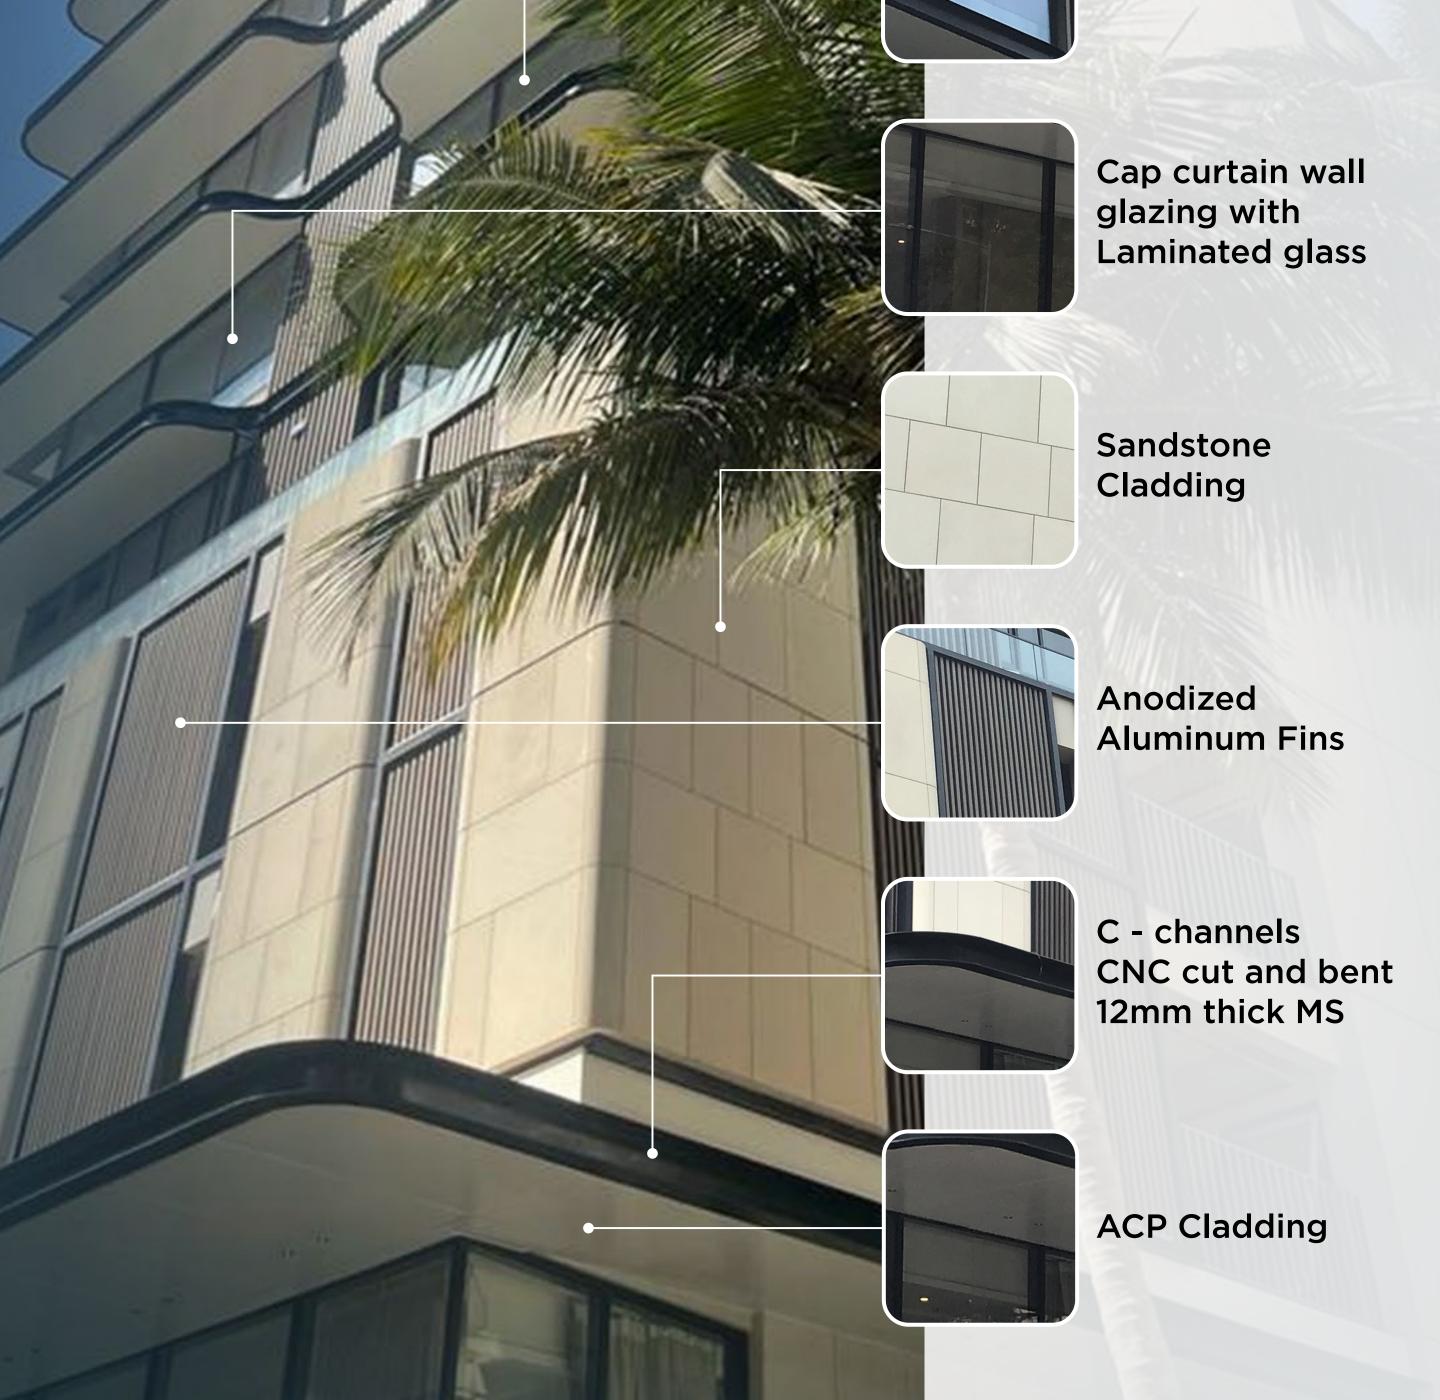

## Residential Building

Anodized Aluminum Fins

Customized CNC cut and Bent Solid Aluminum C Channel 4 mm thick

ACP Canopy

Windows with Schueco systems