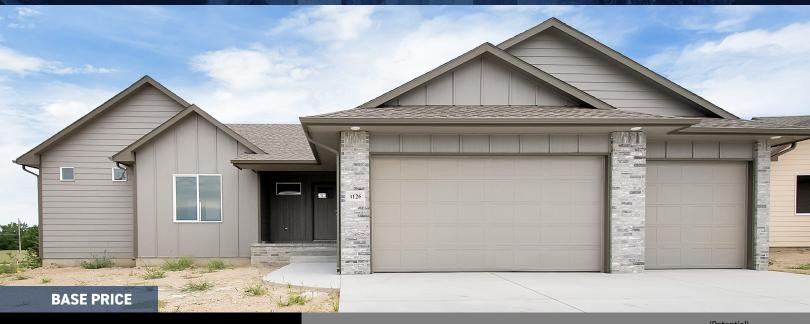

## "Cobalt" HOME

\$173,800

2 REDS 2 BATHS 2 Car Garage 1,223

Sq. Ft. AG

(Potential)
1,066
Sq. Ft. BFA

\*Does not include lot price or upgrades