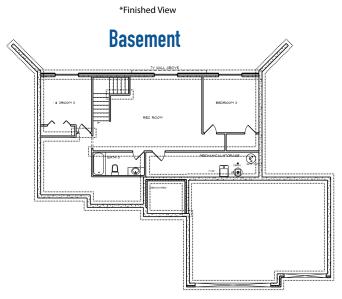

## **Standard Builder Features**

- Framed In View Out Basement with Wet Bar Rough In and Electric for Easy Finishing
- 2 Car Garage
- · Rounded/Bullnosed Corners
- · Concrete Siding & Trim
- · Coachlights on Garage
- · Granite Tops Kitchen and Baths
- · Luxury Vinyl Plank Flooring Main Area
- · Basement Family Room Luxury Vinyl Plank
- Electric Fireplace/Standard