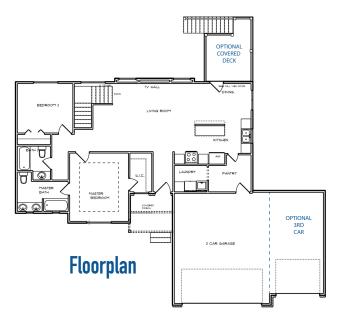

## **Standard Builder Features**

- Framed In View Out Basement with Wet Bar Rough In and Electric for Easy Finishing
- 2 Car Garage
- · Rounded/Bullnosed Corners
- · Concrete Siding & Trim
- · Coachlights on Garage
- · Granite Tops Kitchen and Baths
- · Luxury Vinyl Plank Flooring Main Area
- · Basement Family Room Luxury Vinyl Plank
- Electric Fireplace/Standard

69th St N.

**Hillside Ave** 

| Feature | d Luxury   | Upgrades       |
|---------|------------|----------------|
| Coffer  | ed Ceiling | Master Bedroom |

**Base Price \$173,800** 

+Upgrades \$

+Lot Price

=Total Price \$