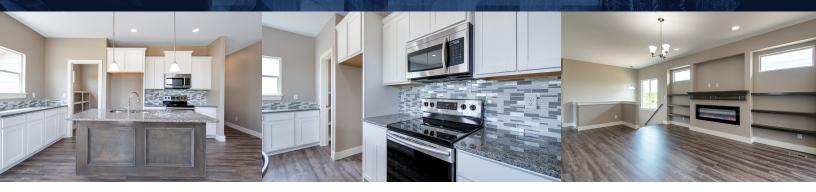

## **Standard Builder Features**

- Framed In View Out Basement with Wet Bar Rough In and Electric for Easy Finishing
- 2 Car Garage
- · Rounded/Bullnosed Corners
- · Concrete Siding & Trim
- · Coachlights on Garage
- · Granite Tops Kitchen and Baths
- · Luxury Vinyl Plank Flooring Main Area
- · Basement Family Room Luxury Vinyl Plank
- Electric Fireplace/Standard