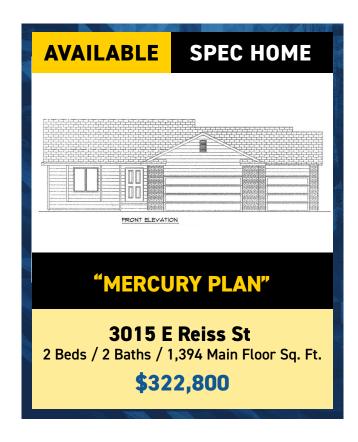

## **BLOCK I**

LOT 12 SOLD

LOT 13 SOLD

|                    | LOT 46        | SOLD      |
|--------------------|---------------|-----------|
|                    | LOT 47        | SOLD      |
|                    | <b>LOT 48</b> | SOLD      |
| SPEC               | LOT 49        | \$322,820 |
|                    | <b>LOT 50</b> | \$28,000  |
|                    | LOT 51        | SOLD      |
| SPEC               | LOT 52        | \$322,800 |
|                    | LOT 53        | SOLD      |
|                    | <b>LOT 54</b> | SOLD      |
| -ull Walk-Out Lots | LOT 55        | SOLD      |
|                    | LOT 56        | SOLD      |
|                    | LOT 57        | SOLD      |
| alk-0              | LOT 58        | SOLD      |
| ult W              | LOT 59        | SOLD      |
|                    | LOT 60        | SOLD      |
|                    | LOT 61        | SOLD      |
|                    | LOT 62        | SOLD      |
|                    | LOT 63        | SOLD      |
|                    | LOT 64        | SOLD      |
|                    | LOT 65        | SOLD      |
| MODEL              | LOT 66        | \$310,440 |
| MODEL              | LOT 67        | \$334,045 |
|                    | LOT 68        | SOLD      |
|                    |               |           |