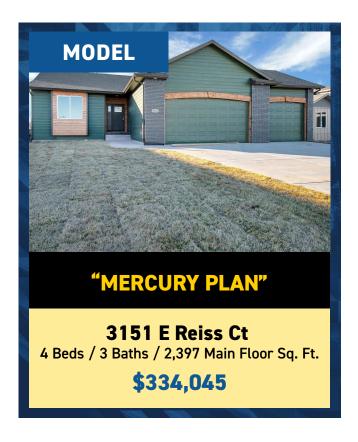

## **BLOCK I**

LOT 12 SOLD

LOT 13 SOLD

|                    | LOT 46        | SOLD      |
|--------------------|---------------|-----------|
|                    | LOT 47        | SOLD      |
|                    | <b>LOT 48</b> | SOLD      |
| SPEC               | LOT 49        | \$322,820 |
|                    | <b>LOT 50</b> | \$28,000  |
|                    | LOT 51        | SOLD      |
| SPEC               | LOT 52        | \$322,800 |
|                    | LOT 53        | SOLD      |
|                    | <b>LOT 54</b> | SOLD      |
| -ull Walk-Out Lots | LOT 55        | SOLD      |
|                    | LOT 56        | SOLD      |
|                    | LOT 57        | SOLD      |
| alk-0              | LOT 58        | SOLD      |
| ult W              | LOT 59        | SOLD      |
|                    | LOT 60        | SOLD      |
|                    | LOT 61        | SOLD      |
|                    | LOT 62        | SOLD      |
|                    | LOT 63        | SOLD      |
|                    | LOT 64        | SOLD      |
|                    | LOT 65        | SOLD      |
| MODEL              | LOT 66        | \$310,440 |
| MODEL              | LOT 67        | \$334,045 |
|                    | LOT 68        | SOLD      |
|                    |               |           |