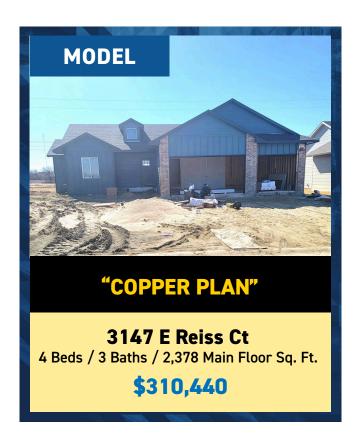

## **BLOCK I**

LOT 12 SOLD

LOT 13 SOLD

|                    | LOT 46        | SOLD      |
|--------------------|---------------|-----------|
|                    | LOT 47        | SOLD      |
|                    | <b>LOT 48</b> | SOLD      |
| SPEC               | LOT 49        | \$322,820 |
|                    | <b>LOT 50</b> | \$28,000  |
|                    | LOT 51        | SOLD      |
| SPEC               | LOT 52        | \$322,800 |
|                    | LOT 53        | SOLD      |
|                    | <b>LOT 54</b> | SOLD      |
| -ull Walk-Out Lots | LOT 55        | SOLD      |
|                    | LOT 56        | SOLD      |
|                    | LOT 57        | SOLD      |
| alk-0              | LOT 58        | SOLD      |
| ult W              | LOT 59        | SOLD      |
|                    | LOT 60        | SOLD      |
|                    | LOT 61        | SOLD      |
|                    | LOT 62        | SOLD      |
|                    | LOT 63        | SOLD      |
|                    | LOT 64        | SOLD      |
|                    | LOT 65        | SOLD      |
| MODEL              | LOT 66        | \$310,440 |
| MODEL              | LOT 67        | \$334,045 |
|                    | LOT 68        | SOLD      |
|                    |               |           |