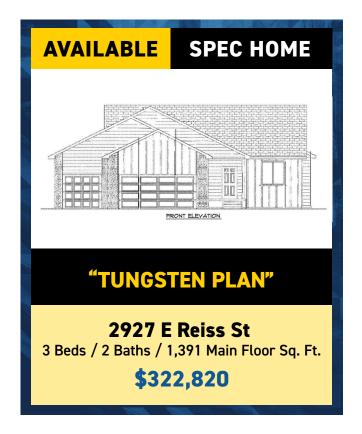

## **BLOCK I**

LOT 12 SOLD

LOT 13 SOLD

|                    | LOT 46        | SOLD      |
|--------------------|---------------|-----------|
|                    | LOT 47        | SOLD      |
|                    | <b>LOT 48</b> | SOLD      |
| SPEC               | LOT 49        | \$322,820 |
|                    | <b>LOT 50</b> | \$28,000  |
|                    | LOT 51        | SOLD      |
| SPEC               | LOT 52        | \$322,800 |
|                    | LOT 53        | SOLD      |
|                    | <b>LOT 54</b> | SOLD      |
| -ull Walk-Out Lots | LOT 55        | SOLD      |
|                    | LOT 56        | SOLD      |
|                    | LOT 57        | SOLD      |
| alk-0              | LOT 58        | SOLD      |
| ult W              | LOT 59        | SOLD      |
|                    | LOT 60        | SOLD      |
|                    | LOT 61        | SOLD      |
|                    | LOT 62        | SOLD      |
|                    | LOT 63        | SOLD      |
|                    | LOT 64        | SOLD      |
|                    | LOT 65        | SOLD      |
| MODEL              | LOT 66        | \$310,440 |
| MODEL              | LOT 67        | \$334,045 |
|                    | LOT 68        | SOLD      |
|                    |               |           |