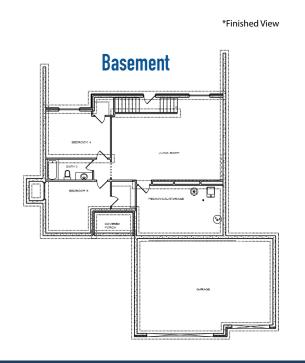

## "Magnesium" HOME



\$199,000

BEDS

2 BATHS

Car Garage

1,400

Sq. Ft. AG

(Potential)
1,148

Sq. Ft. BFA









## **Magnesium • Standard Features and Upgrades**



## **Standard Builder Features**

- Framed In View Out Basement with Wet Bar Rough In and Electric for Easy Finishing
- 2 Car Garage
- · Rounded/Bullnosed Corners
- · Concrete Siding & Trim
- · Coachlights on Garage
- · Granite Tops Kitchen and Baths
- · Luxury Vinyl Plank Flooring Main Area
- · Basement Family Room Luxury Vinyl Plank
- Electric Fireplace/Standard

69th St N.



Hillside Ave

## **Featured Luxury Upgrades**

| Coffered Ceiling Master Bedroom | \$1,000  |
|---------------------------------|----------|
| 3rd Car Garage                  | \$6,500  |
| Garage Door Opener              | \$375    |
| Rec Room w/Hall & Doors         | \$14,500 |
| Wet Bar                         | \$2,800  |
| Bath w/Linen