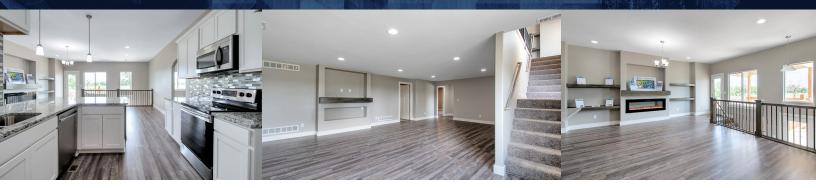

## **Standard Builder Features**

- Framed In View Out Basement with Wet Bar Rough In and Electric for Easy Finishing
- 2 Car Garage
- · Rounded/Bullnosed Corners
- · Concrete Siding & Trim
- · Coachlights on Garage
- · Granite Tops Kitchen and Baths
- · Luxury Vinyl Plank Flooring Main Area
- · Basement Family Room Luxury Vinyl Plank
- Electric Fireplace/Standard