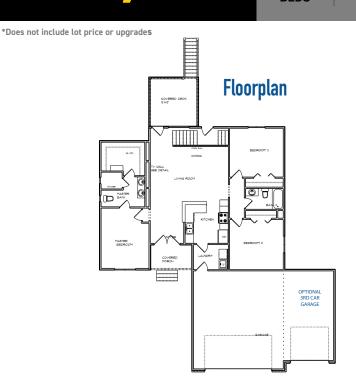

## "Magnesium" HOME

\$199,000

BEDS

2 BATHS

Car Garage

1,400

Sq. Ft. AG

(Potential)
1,148

Sq. Ft. BFA